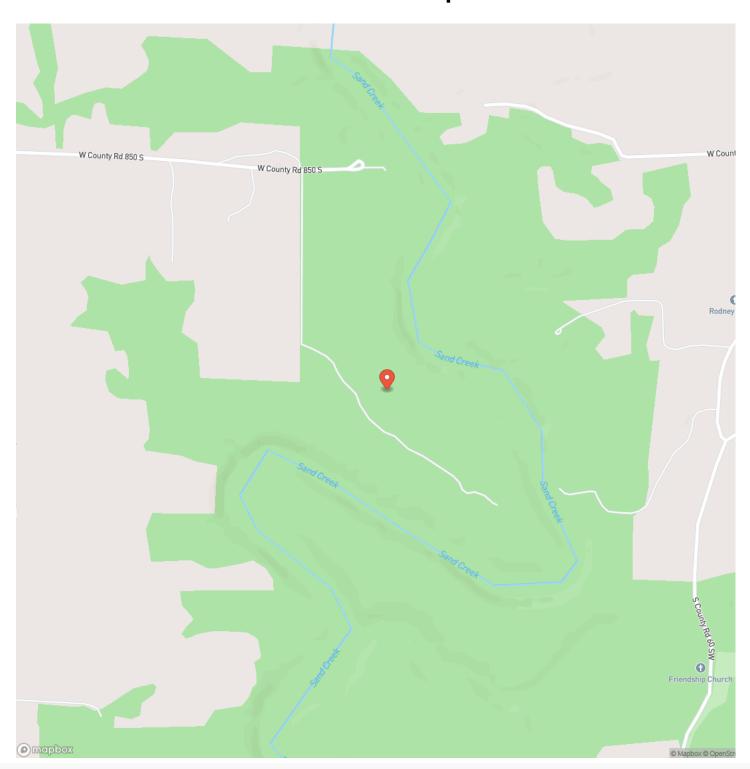

75 Acres Decatur County + Pole Barn 2989 W 850 S Greensburg, IN 47240

\$593,000 75± Acres Decatur County









# 75 Acres Decatur County + Pole Barn Greensburg, IN / Decatur County

### **SUMMARY**

**Address** 

2989 W 850 S

City, State Zip

Greensburg, IN 47240

County

**Decatur County** 

Type

Hunting Land, Recreational Land, Timberland, Farms

Latitude / Longitude

39.206124 / -85.533381

Taxes (Annually)

700

**Acreage** 

75

Price

\$593,000

### **Property Website**

https://indianalandandlifestyle.com/property/75-acres-decatur-county-pole-barn-decatur-indiana/43140/













## **Locator Map**





### **Locator Map**





## **Satellite Map**





# 75 Acres Decatur County + Pole Barn Greensburg, IN / Decatur County

# LISTING REPRESENTATIVE For more information contact:



### Representative

**Torry Miller** 

### Mobile

(812) 614-2620

#### Office

(765) 505-4155

#### **Email**

tmiller@mossyoakproperties.com

### **Address**

City / State / Zip Batesville, IN 47006

| <u>NOTES</u> |  |  |  |
|--------------|--|--|--|
|              |  |  |  |
|              |  |  |  |
|              |  |  |  |
|              |  |  |  |
|              |  |  |  |
|              |  |  |  |
|              |  |  |  |
|              |  |  |  |
|              |  |  |  |
|              |  |  |  |
|              |  |  |  |
|              |  |  |  |
|              |  |  |  |
|              |  |  |