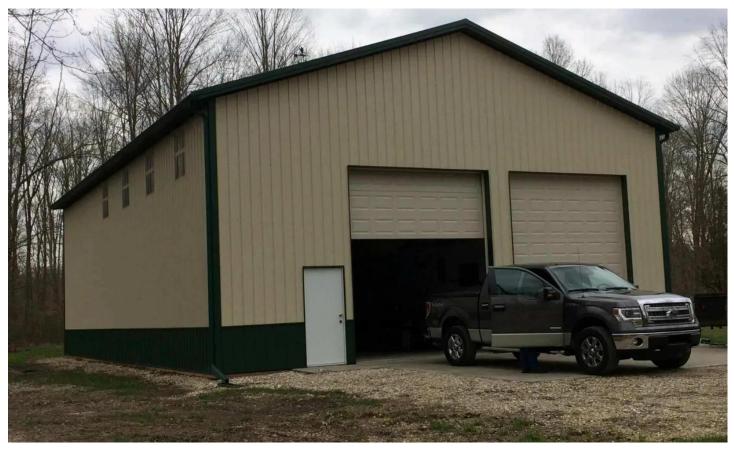

75 Acres Decatur County + Pole Barn 2989 W 850 S Greensburg, IN 47240

\$593,000 75± Acres Decatur County

# 75 Acres Decatur County + Pole Barn Greensburg, IN / Decatur County