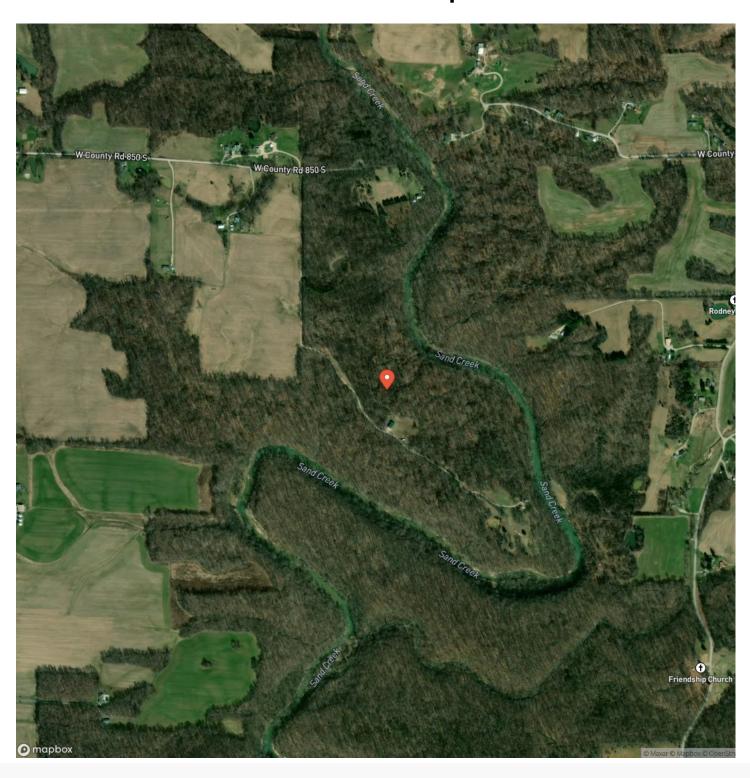

75 Acres Decatur County + Pole Barn 2989 W 850 S Greensburg, IN 47240

\$593,000 75± Acres Decatur County









# 75 Acres Decatur County + Pole Barn Greensburg, IN / Decatur County

### **SUMMARY**

**Address** 

2989 W 850 S

City, State Zip

Greensburg, IN 47240

County

**Decatur County** 

Type

Hunting Land, Recreational Land, Timberland, Farms

Latitude / Longitude

39.206124 / -85.533381

Taxes (Annually)

700

**Acreage** 

75

Price

\$593,000

### **Property Website**

https://indianalandandlifestyle.com/property/75-acres-decatur-county-pole-barn-decatur-indiana/43140/













## **Locator Map**





### **Locator Map**





## **Satellite Map**





# 75 Acres Decatur County + Pole Barn Greensburg, IN / Decatur County

# LISTING REPRESENTATIVE For more information contact:



### Representative

**Torry Miller** 

### Mobile

(812) 614-2620

#### Office

(765) 505-4155

#### **Email**

tmiller@mossyoakproperties.com

### **Address**

City / State / Zip Batesville, IN 47006

| <u>NOTES</u> |  |  |  |
|--------------|--|--|--|
|              |  |  |  |
|              |  |  |  |
|              |  |  |  |
|              |  |  |  |
|              |  |  |  |
|              |  |  |  |
|              |  |  |  |
|              |  |  |  |
|              |  |  |  |
|              |  |  |  |
|              |  |  |  |
|              |  |  |  |
|              |  |  |  |
|              |  |  |  |
|              |  |  |  |
|              |  |  |