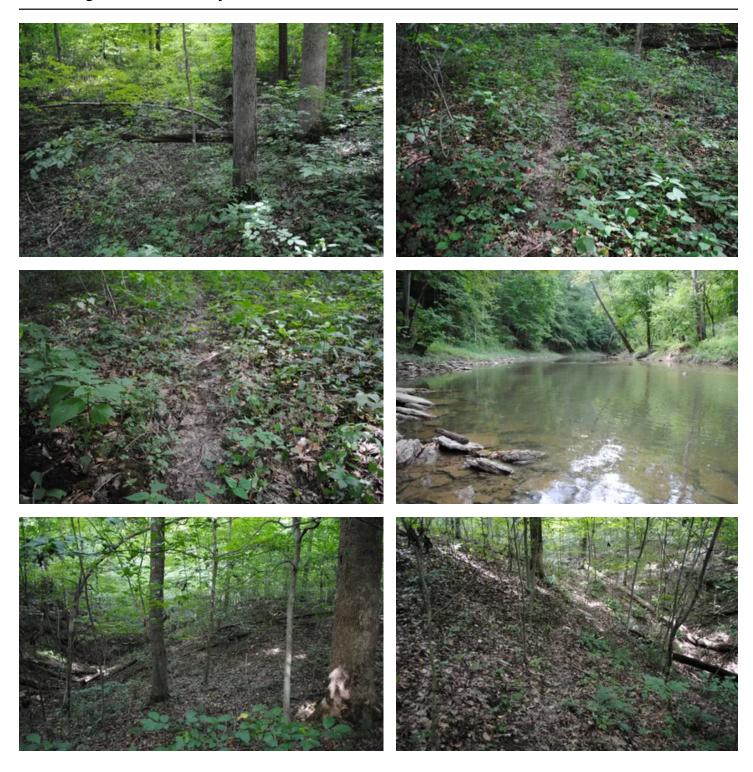

75 Acres Decatur County + Pole Barn 2989 W 850 S Greensburg, IN 47240

\$593,000 75± Acres Decatur County

# 75 Acres Decatur County + Pole Barn Greensburg, IN / Decatur County