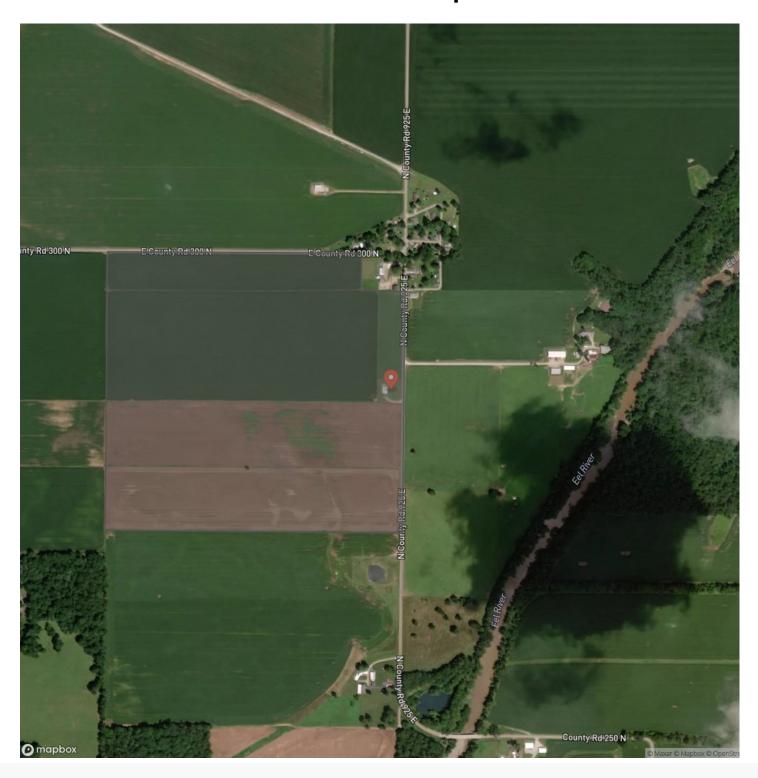

rent farmer has wheat and rye planted and will have rights to harvest those by summer matu date. The rights to the 2023 cash rent income are negotiable with purchase. There is a fenced and gated area on the east central edge of property off of County Road 925 E that has electrical and possibly a well for anyone wanting the property for animals or a homestead. A recent survey was performed to separate the corner home and barns from this parcel and is not for sale. For more information or to schedule a property visit, contact Land Specialist, Ty Mills, by phone - 260-571-5232 or email - tmills@mossyoakproperties.com.



Land for Sale - 147 +/- Tillable Land - Hoover, Indiana - Cass County Logansport, IN / Cass County





## **Locator Map**





## **Locator Map**





## **Satellite Map**





# Land for Sale - 147 +/- Tillable Land - Hoover, Indiana - Cass County Logansport, IN / Cass County

## LISTING REPRESENTATIVE For more information contact:



### Representative

Ty Mills

#### Mobile

(260) 571-5232

#### Office

(765) 505-4155

#### **Email**

tmills@mossyoakproperties.com

### **Address**

PO Box 201

### City / State / Zip

Roann, IN 46974

| <u>NOTES</u> |  |  |  |
|--------------|--|--|--|
|              |  |  |  |
|              |  |  |  |
|              |  |  |  |
|              |  |  |  |
|              |  |  |  |
|              |  |  |  |
|              |  |  |  |
|              |  |  |  |
|              |  |  |  |
|              |  |  |  |
|              |  |  |  |
|              |  |  |  |
|              |  |  |  |
|              |  |  |  |
|