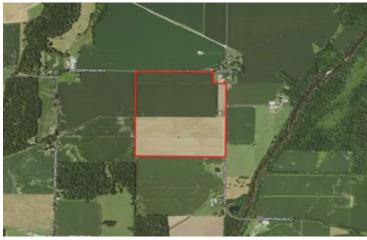

Land for Sale - 147 +/- Tillable Land - Hoover, Indiana - Cass County 3087 N County Road 925 E Logansport, IN 46947

\$1,850,000 147± Acres Cass County









# Land for Sale - 147 +/- Tillable Land - Hoover, Indiana - Cass County Logansport, IN / Cass County

### **SUMMARY**

**Address** 

3087 N County Road 925 E

City, State Zip

Logansport, IN 46947

County

**Cass County** 

Type

Farms, Ranches

Latitude / Longitude

40.805577 / -86.200969

Taxes (Annually)

2053

**Acreage** 

147

Price

\$1,850,000

### **Property Website**

https://indianalandandlifestyle.com/property/land-for-sale-147-tillable-land-hoover-indiana-cass-county-cass-indiana/38629/









# Land for Sale - 147 +/- Tillable Land - Hoover, Indiana - Cass County Logansport, IN / Cass County

#### **PROPERTY DESCRIPTION**

Land for Sale - 147 +/- Tillable Land in Hoover, Indiana - Cass County. Rare opportunity to own a large farmland tract in eastern Cass Cou 147 +/-