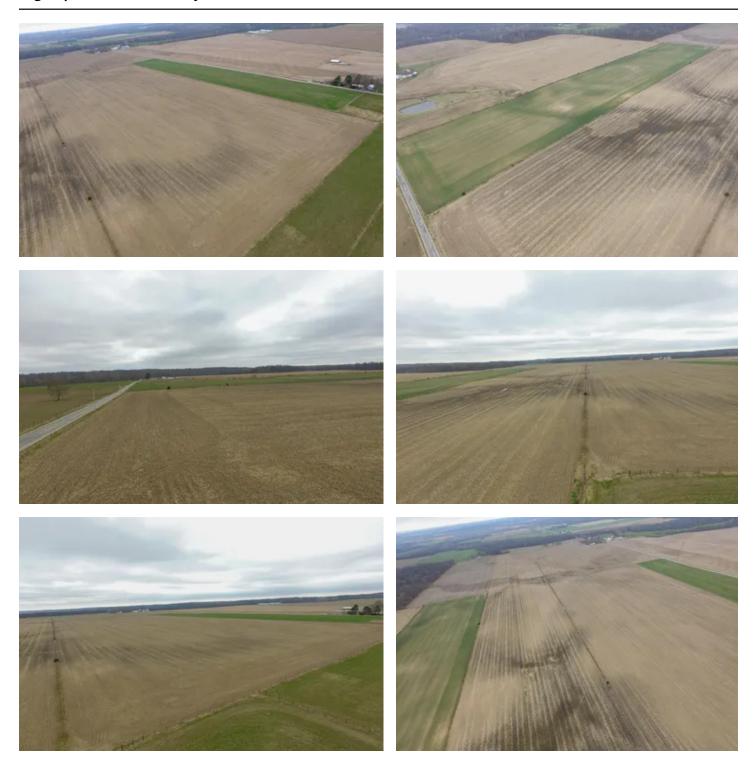

#### **PROPERTY DESCRIPTION**

Land for Sale - 147 +/- Tillable Land in Hoover, Indiana - Cass County. Rare opportunity to own a large farmland tract in eastern Cass Cou 147 +/- acres just outside of the town of Hoover in northeast Cass County, just a few miles from the Miami County line. Hwy 24 is south a few miles, and Hwy 31 nearby to the east, locating it directly between Peru and Logansport. Soil information is posted in pictures with W/ NCCPI and capabilities. For investors, a yearly income for cash rent is \$34,800 (\$17,400 each spring and fall) with a farmer who would like continue the agreement if possible. The current farmer has wheat and rye planted and will have rights to harvest those by summer matu date. The rights to the 2023 cash rent income are negotiable with purchase. There is a fenced and gated area on the east central edge of property off of County Road 925 E that has electrical and possibly a well for anyone wanting the property for animals or a homestead. A recent survey was performed to separate the corner home and barns from this parcel and is not for sale. For more information or to schedule a property visit, contact Land Specialist, Ty Mills, by phone - 260-571-5232 or email - tmills@mossyoakproperties.com.