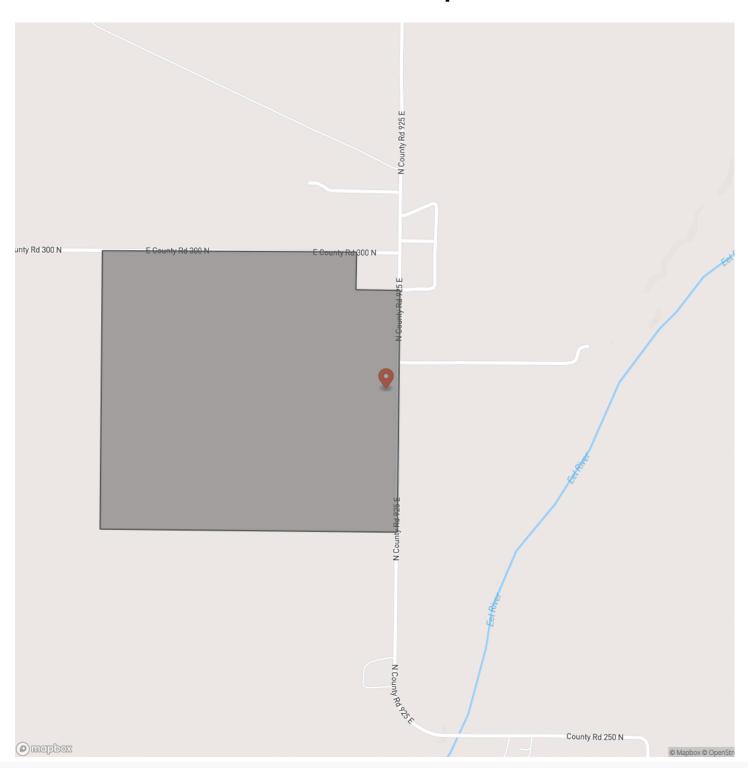

d like continue the agreement if possible. The current farmer has wheat and rye planted and will have rights to harvest those by summer matu date. The rights to the 2023 cash rent income are negotiable with purchase. There is a fenced and gated area on the east central edge of property off of County Road 925 E that has electrical and possibly a well for anyone wanting the property for animals or a homestead. A recent survey was performed to separate the corner home and barns from this parcel and is not for sale. For more information or to schedule a property visit, contact Land Specialist, Ty Mills, by phone - 260-571-5232 or email - tmills@mossyoakproperties.com.



Land for Sale - 147 +/- Tillable Land - Hoover, Indiana - Cass County Logansport, IN / Cass County





## **Locator Map**





## **Locator Map**





## **Satellite Map**





# Land for Sale - 147 +/- Tillable Land - Hoover, Indiana - Cass County Logansport, IN / Cass County

## LISTING REPRESENTATIVE For more information contact:



### Representative

Ty Mills

#### Mobile

(260) 571-5232

#### Office

(765) 505-4155

#### **Email**

tmills@mossyoakproperties.com

### **Address**

PO Box 201

### City / State / Zip

Roann, IN 46974

| <u>NOTES</u> |  |  |  |
|--------------|--|--|--|
|              |  |  |  |
|              |  |  |  |
|              |  |  |  |
|              |  |  |  |
|              |  |  |  |
|              |  |  |  |
|              |  |  |  |
|              |  |  |  |
|              |  |  |  |
|              |  |  |  |
|              |  |  |  |
|              |  |  |  |
|              |