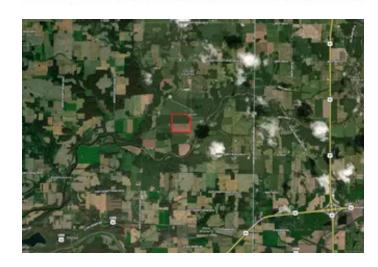

Land for Sale - 147 +/- Tillable Land - Hoover, Indiana - Cass County 3087 N County Road 925 E Logansport, IN 46947

\$1,850,000 147± Acres Cass County









# Land for Sale - 147 +/- Tillable Land - Hoover, Indiana - Cass County Logansport, IN / Cass County

### **SUMMARY**

**Address** 

3087 N County Road 925 E

City, State Zip

Logansport, IN 46947

County

**Cass County** 

Type

Farms, Ranches

Latitude / Longitude

40.805577 / -86.200969

Taxes (Annually)

2053

**Acreage** 

147

Price

\$1,850,000

### **Property Website**

https://indianalandandlifestyle.com/property/land-for-sale-147-tillable-land-hoover-indiana-cass-county-cass-indiana/38629/









# Land for Sale - 147 +/- Tillable Land - Hoover, Indiana - Cass County Logansport, IN / Cass County

#### **PROPERTY DESCRIPTION**

Land for Sale - 147 +/- Tillable Land in Hoover, Indiana - Cass County. Rare opportunity to own a large farmland tract in eastern Cass Cou 147 +/- acres just outside of the town of Hoover in northeast Cass County, just a few miles from the Miami County line. Hwy 24 is south a few miles, and Hwy 31 nearby to the east, locating it directly between Peru and Logansport. Soil information is posted in pictures with W/ NCCPI and capabilities. For investors, a yearly income for cash rent is \$34,800 (\$17,400 each spring and fall) with a farmer who would like continue the agreement if possible. The current farmer has wheat and rye planted and will have rights to