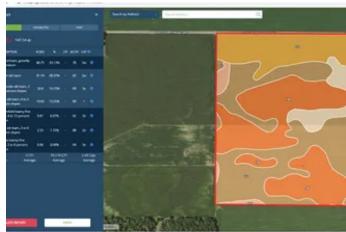

#### **PROPERTY DESCRIPTION**

Land for Sale - 147 +/- Tillable Land in Hoover, Indiana - Cass County. Rare opportunity to own a large farmland tract in eastern Cass Cou 147 +/- acres just outside of the town of Hoover in northeast Cass County, just a few miles from the Miami County line. Hwy 24 is south a few miles, and Hwy 31 nearby to the east, locating it directly between Peru and Logansport. Soil information is posted in pictures with W/ NCCPI and capabilities. For investors, a yearly income for cash rent is \$34,800 (\$17,400 each spring and fall) with a farmer who would like continue the agreement if possible. The current farmer has wheat and rye planted and will have rights to harvest those by summer matu date. The rights to the 2023 cash rent income are negotiable with purchase. There is a fenced and gated area on the east central edge of property off of County Road 925 E that has electrical and possibly a well for anyone wanting the property for animals or a homestead. A recent survey was performed to separate the corner home and barns from this parcel and is not for sale. For more information or to schedule a property visit, contact Land Specialist, Ty Mills, by phone - 260-571-5232 or email - tmills@mossyoakproperties.com.