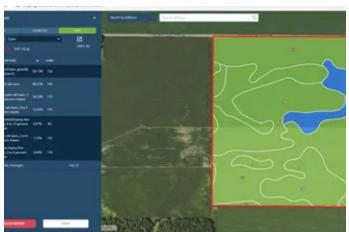

Land for Sale - 147 +/- Tillable Land - Hoover, Indiana - Cass County 3087 N County Road 925 E Logansport, IN 46947

\$1,850,000 147± Acres Cass County









# Land for Sale - 147 +/- Tillable Land - Hoover, Indiana - Cass County Logansport, IN / Cass County

### **SUMMARY**

**Address** 

3087 N County Road 925 E

City, State Zip

Logansport, IN 46947

County

**Cass County** 

Type

Farms, Ranches

Latitude / Longitude

40.805577 / -86.200969

Taxes (Annually)

2053

**Acreage** 

147

Price

\$1,850,000

### **Property Website**

https://indianalandandlifestyle.com/property/land-for-sale-147-tillable-land-hoover-indiana-cass-county-cass-indiana/38629/









# Land for Sale - 147 +/- Tillable Land - Hoover, Indiana - Cass County Logansport, IN / Cass County

#### **PROPERTY DESCRIPTION**

Land for Sale - 147 +/- Tillable Land in Hoover, Indiana - Cass County. Rare opportunity to own a large farmland tract in eastern Cass Cou 147 +/- acres just outside of the town of Hoover in northeast Cass County, just a few miles from the Miami County line. Hwy 24 is south a few miles, and Hwy 31 nearby to the east, locating it directly between Peru and Logansport. Soil information is posted in pictures with W/ NCCPI and capabilities. For investors, a yearly income for cash rent is \$34,800 (\$17,400 each spring and fall) with a farmer who would like continue the agreement if possible. The current farmer has wheat and rye planted and will have rights t