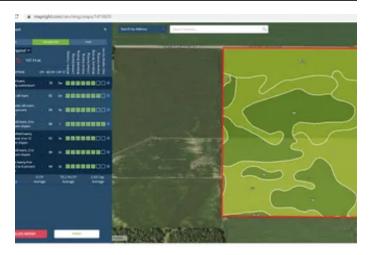

#### **PROPERTY DESCRIPTION**

Land for Sale - 147 +/- Tillable Land in Hoover, Indiana - Cass County. Rare opportunity to own a large farmland tract in eastern Cass Cou 147 +/- acres just outside of the town of Hoover in northeast Cass County, just a few miles from the Miami County line. Hwy 24 is south a few miles, and Hwy 31 nearby to the east, locating it directly between Peru and Logansport. Soil information is posted in pictures with W/ NCCPI and capabilities. For investors, a yearly income for cash rent is \$34,800 (\$17,400 each spring and fall) with a farmer who would like continue the agreement if possible. The current farmer has wheat and rye planted and will have rights to harvest those by summer matu date. The rights to the 2023 cash rent income are negotiable with purchase. There is a fenced and gated area on the east central edge of property off of County Road 925 E that has electrical and possibly a well for anyone wanting the property for animals or a homestead. A recent survey was performed to separate the corner home and barns from this parcel and is not for sale. For more information or to schedule a property visit, contact Land Specialist, Ty Mills, by phone - 260-571-5232 or email - tmills@mossyoakproperties.com.