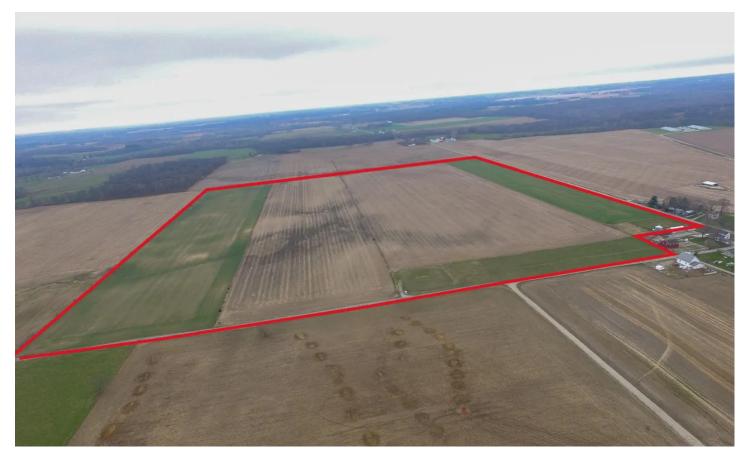

Land for Sale - 147 +/- Tillable Land - Hoover, Indiana - Cass County 3087 N County Road 925 E Logansport, IN 46947

\$1,850,000 147± Acres Cass County

#### **PROPERTY DESCRIPTION**

Land for Sale - 147 +/- Tillable Land in Hoover, Indiana - Cass County. Rare opportunity to own a large farmland tract in eastern Cass Cou 147 +/- acres just outside of the town of Hoover in northeast Cass County, just a few miles from the Miami County line. Hwy 24 is south a few miles, and Hwy 31 nearby to the east, locating it directly between Peru and Logansport. Soil information is posted in pictures with W/ NCCPI and capabilities. For investors, a yearly income for cash rent is \$34,800 (\$17,400 each spring and fall) with a farmer who would like continue the agreement if possible. The current farmer has wheat and rye planted and will have rights to harvest those by summer matu date. The rights to the 2023 cash rent income are negotiable with purchase. There is a fenced and gated area on the east central edge of property off of County Road 925 E that has electrical and possibly a well for anyone wanting the property for animals or a homestead. A recent survey was performed to separate the corner home and barns from this parcel and is not for sale. For more information or to schedule a property visit, contact Land Specialist, Ty Mills, by phone - 260-571-5232 or email - tmills@mossyoakproperties.com.