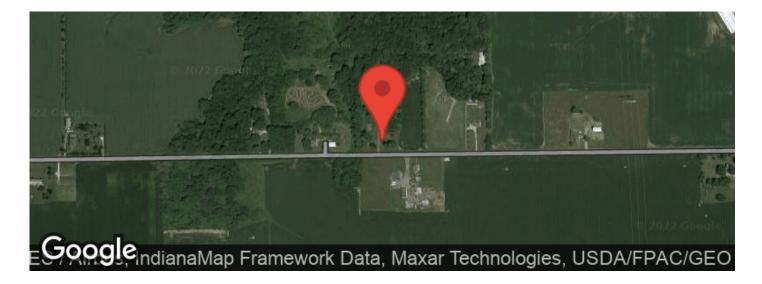

## **PROPERTY DESCRIPTION**

Land for Sale - 8 +/- Vacant Acres by Mississinewa Lake with well and a certified septic. Owner willing to sell on contract! The main feature of this property is its close proximity to Mississinewa Reservoir/Lake. The public land water and land activities are only a half mile away! Whether you're looking to build your dream home or just own a piece of land in the country, this rolling tract has options! Opportunities for a business close to the lake could be there as well- example private campground or cabins. The 3 homes on the property are currently uninhabitable and more than likely need removed, along with some debris; seller has contacts to conduct removing. In addition to the well and septic, a 300' gravel drive was installed by Gaunt & Son asphalt. The north half of the property is the uncleared portion of woods. There is a creek ditch that branches in the middle of this section which provides water for wildlife. The stand of timber has a great variety of species of trees, from walnuts, red oaks, and maples, to beach, cherry and tulip. Hunting can be done for deer, turkey, and small game, and fishing isn't far thanks to the lake. A good standing fence runs along the east and west borders, with a field bordering the north to mark property lines clearly. Seller is wanting to keep the 2 acres of tillable in the front, but with the right offer will sell it. For more information or a private showing, contact Land Specialist Ty Mills. Call/text (<u>260)571-5232</u>

# **Aerial Maps**

**LISTING REPRESENTATIVE** For more information contact:

**Representative** Ty Mills

**Mobile** (260) 571-5232

**Office** (765) 505-4155

**Email** tmills@mossyoakproperties.com

Address PO Box 201