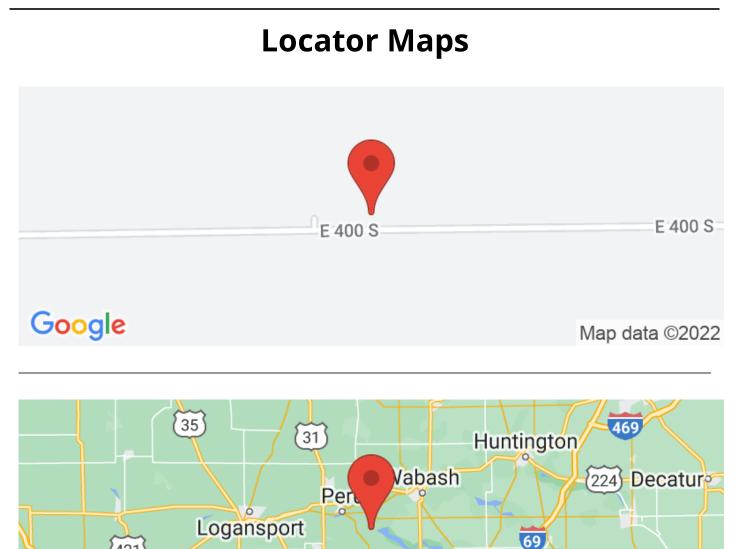

## **SUMMARY**

**Address** 4998 E 400 S

**City, State Zip** Peru, IN 46970

**County** Miami County

#### Latitude / Longitude

40.708114 / -85.978096

**Taxes (Annually)** 400

Acreage

8

**Price** \$175,000

# **Aerial Maps**

**LISTING REPRESENTATIVE** For more information contact:

**Representative** Ty Mills

**Mobile** (260) 571-5232

**Office** (765) 505-4155

**Email** tmills@mossyoakproperties.com

Address PO Box 201