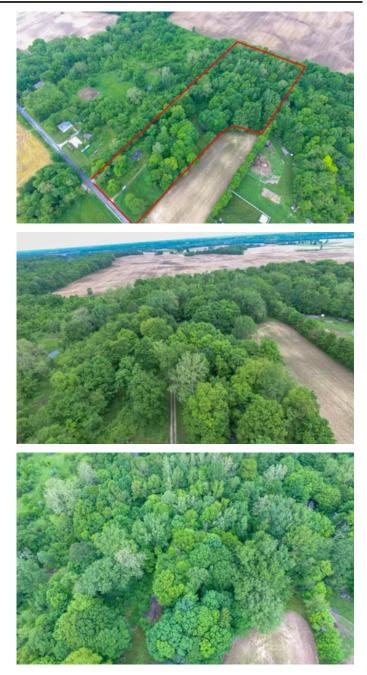

Land for Sale - 8 +/- Vacant Acres by Mississinewa Lake with Well and Septic 4998 E 400 S Peru, IN 46970 **\$175,000** 8± Acres Miami County

## **PROPERTY DESCRIPTION**

Land for Sale - 8 +/- Vacant Acres by Mississinewa Lake with well and a certified septic. Owner willing to sell on contract! The main feature of this property is its close proximity to Mississinewa Reservoir/Lake. The public land water and land activities are only a half mile away! Whether you're looking to build your dream home or just own a piece of land in the country, this rolling tract has options! Opportunities for a business close to the lake could be there as well- example private campground or cabins. The 3 homes on the property are currently uninhabitable and more than likely need removed, along with some debris; seller has contacts to conduct removing. In addition to the well and septic, a 300' gravel drive was installed by Gaunt & Son asphalt. The north half of the property is the uncleared portion of woods. There is a creek ditch that branches in the middle of this section which provides water for wildlife. The stand of timber has a great variety of species of trees, from walnuts, red oaks, and maples, to beach, cherry and tulip. Hunting can be done for deer, turkey, and small game, and fishing isn't far thanks to the lake. A good standing fence runs along the east and west borders, with a field bordering the north to mark property lines clearly. Seller is wanting to keep the 2 acres of tillable in the front, but with the right offer will sell it. For more information or a private showing, contact Land Specialist Ty Mills. Call/text (<u>260)571-5232</u>