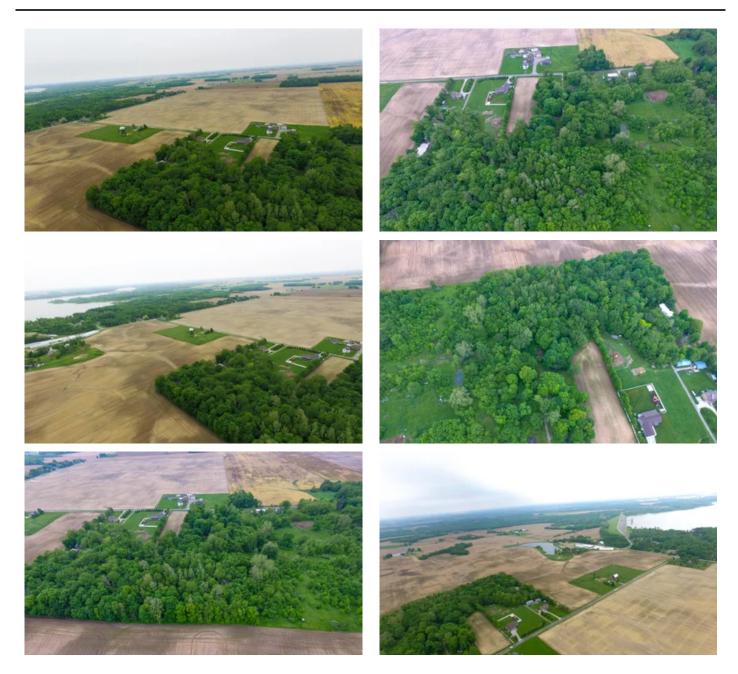

Land for Sale - 8 +/- Vacant Acres by Mississinewa Lake with Well and Septic 4998 E 400 S Peru, IN 46970 **\$175,000** 8± Acres Miami County

## **PROPERTY DESCRIPTION**

Land for Sale - 8 +/- Vacant Acres by Mississinewa Lake with well and a certified septic. Owner willing to sell on contract! The main feature of this property is its close proximity to Mississinewa Reservoir/Lake. The public land water and land activities are only a half mile away! Whether you're looking to build your dream home or just own a piece of land in the country, this rolling tract has options! Opportunities for a business close to the lake could be there as well- example private campground or cabins. The 3 homes on the property are currently uninhabitable and more than likely need removed, along with some debris; seller has contacts to conduct removing. In addition to the well and septic, a 300' gravel drive was installed by Gaunt & Son asphalt. The north half of the property is the uncleared portion of woods. There is a creek ditch that branches in the middle of this section which provides water for wildlife. The stand of timber has a great variety of species of trees, from walnuts, red oaks, and maples, to beach, cherry and tulip. Hunting can be done for deer, turkey, and small game, and fishing isn't far thanks to the lake. A good standing fence runs along the east and west borders, with a field bordering the north to mark property lines clearly. Seller is wanting to keep the 2 acres of tillable in the front, but with the right offer will sell it. For more information or a private showing, contact Land Specialist Ty Mills. Call/text (<u>260)571-5232</u>