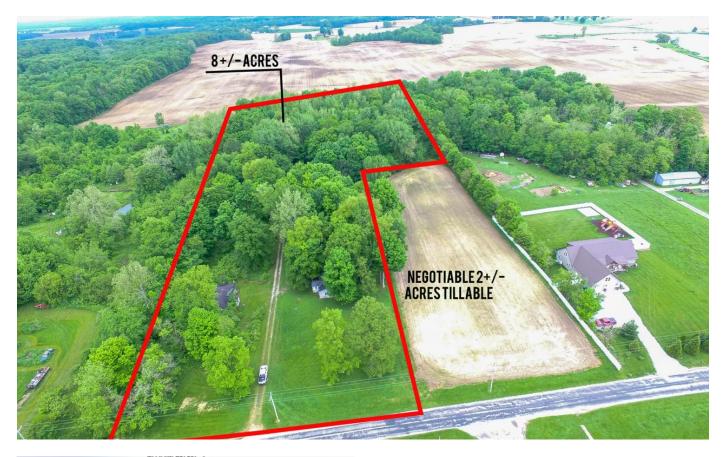

Land for Sale - 8 +/- Vacant Acres by Mississinewa Lake with Well and Septic 4998 E 400 S Peru, IN 46970 **\$175,000** 8± Acres Miami County

## **PROPERTY DESCRIPTION**

Land for Sale - 8 +/- Vacant Acres by Mississinewa Lake with well and a certified septic. Owner willing to sell on contract! The main feature of this property is its close proximity to Mississinewa Reservoir/Lake. The public land water and land activities are only a half mile away! Whether you're looking to build your dream home or just own a piece of land in the country, this rolling tract has options! Opportunities for a business close to the lake could be there as well- example private campground or cabins. The 3 homes on the property are currently uninhabitable and more than likely need removed, along with some debris; seller has contacts to conduct removing. In addition to the well and septic, a 300' gravel drive was installed by Gaunt & Son asphalt. The north half of the property is the uncleared portion of woods. There is a creek ditch that branches in the middle of this section which provides water for wildlife. The stand of timber has a great variety of species of trees, from walnuts, red oaks, and maples, to beach, cherry and tulip. Hunting can be done for deer, turkey, and small game, and fishing isn't far thanks to the lake. A good standing fence runs along the east and west borders, with a field bordering the north to mark property lines clearly. Seller is wanting to keep the 2 acres of tillable in the front, but with the right offer will sell it. For more information or a private showing, contact Land Specialist Ty Mills. Call/text (<u>260)571-5232</u>