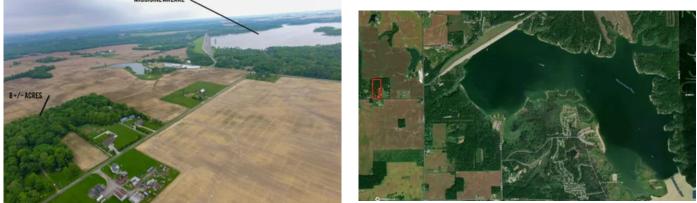

Land for Sale - 8 +/- Vacant Acres by Mississinewa Lake with Well and Septic 4998 E 400 S Peru, IN 46970 **\$175,000** 8± Acres Miami County

## **PROPERTY DESCRIPTION**

Land for Sale - 8 +/- Vacant Acres by Mississinewa Lake with well and a certified septic. Owner willing to sell on contract! The main feature of this property is its close proximity to Mississinewa Reservoir/Lake. The public land water and land activities are only a half mile away! Whether you're looking to build your dream home or just own a piece of land in the country, this rolling tract has options! Opportunities for a business close to the lake could be there as well- example private campground or cabins. The 3 homes on the property are currently uninhabitable and more than likely need removed, along with some debris; seller has contacts to conduct removing. In addition to the well and septic, a 300' gravel drive was installed by Gaunt & Son asphalt. The north half of the property is the uncleared portion of woods. There is a creek ditch that branches in the middle of this section which provides water for wildlife. The stand of timber has a great variety of species of trees, from walnuts, red oaks, and maples, to beach, cherry and tulip. Hunting can be done for deer, turkey, and small game, and fishing isn't far thanks to the lake. A good standing fence runs along the east and west borders, with a field bordering the north to mark property lines clearly. Seller is wanting to keep the 2 acres of tillable in the front, but with the right offer will sell it. For more information or a private showing, contact Land Specialist Ty Mills. Call/text (<u>260)571-5232</u>