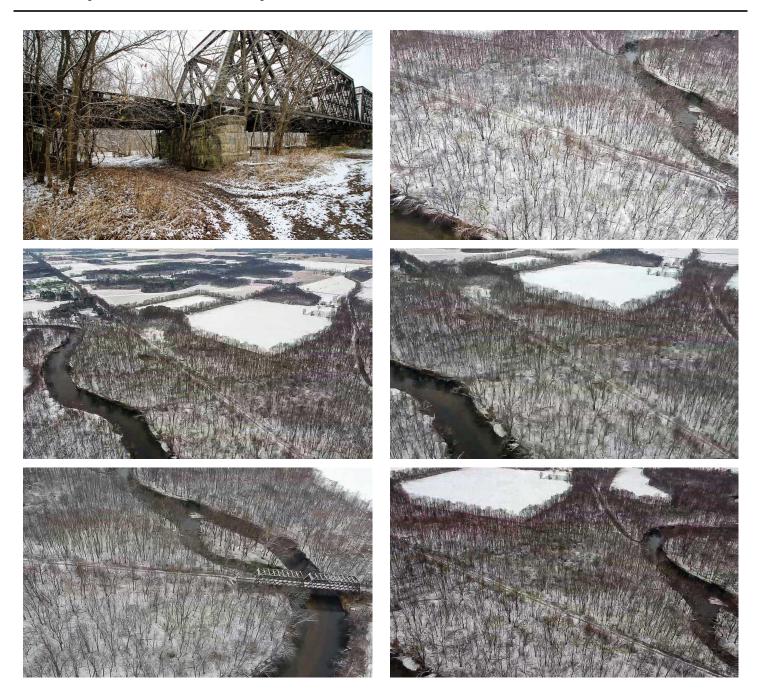

## **PROPERTY DESCRIPTION**

Back on the Market!! Land For Sale - Beautiful 36 acre woods along Tippecanoe River - Pulaski County Indiana. Ora, IN, 46968 / Monterey, IN 46960. This 36 acre property sits right along the edge of the wildlife rich Tippecanoe River where the Pulaski/Starke County line sits. With plenty of river frontage and all acres being timber, the outdoor possibilities are numerous and include:

- -quality whitetail deer hunting
- -quality turkey hunting
- -small game
- -waterfowl//duck/geese
- -freshwater fishing
- -ATV trails
- -bird watching
- -boating/canoeing/rafting/kayaking

The Tippecanoe river is known for its wonderful fishing and quality habitat for any type of hunting. The timber is classified forest (ask agent for description) and has some value in the trees. There are various oak species including white, black, and red along with walnuts, maple, and elm. There is a steep ridge on the west end closest to the access point and another flat ground area towards the middle that could be used as a building site upon passing county guidelines. For a private showing, call or text Ty Mills at (260)571-5232 or email [Email listed above].