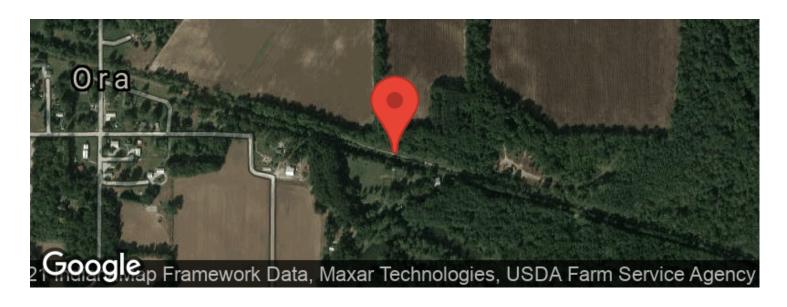

hitetail deer hunting
- -quality turkey hunting
- -small game
- -waterfowl//duck/geese
- -freshwater fishing
- -ATV trails
- -bird watching
- -boating/canoeing/rafting/kayaking

The Tippecanoe river is known for its wonderful fishing and quality habitat for any type of hunting. The timber is classified forest (ask agent for description) and has some value in the trees. There are various oak species including white, black, and red along with walnuts, maple, and elm. There is a steep ridge on the west end closest to the access point and another flat ground area towards the middle that could be used as a building site upon passing county guidelines. For a private showing, call or text Ty Mills at (260)571-5232 or email [Email listed above].







# **Locator Maps**







# **Aerial Maps**







### LISTING REPRESENTATIVE

For more information contact:



Representative

Ty Mills

Mobile

(260) 571-5232

Office

(765) 505-4155

**Email** 

tmills@mossyoakproperties.com

**Address** 

PO Box 201

City / State / Zip

Roann, IN 46974



| <del></del> |      |  |
|-------------|------|--|
|             |      |  |
|             |      |  |
|             |      |  |
|             |      |  |
|             |      |  |
|             |      |  |
|             |      |  |
|             |      |  |
|             |      |  |
|             |      |  |
|             |      |  |
|             |      |  |
|             |      |  |
|             |      |  |
|             |      |  |
|             |      |  |
|             |      |  |
|             |      |  |
|             |      |  |
|