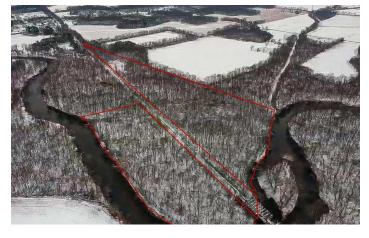

Land For Sale - 36 acre Woods along Tippecanoe River - Pulaski County Indiana 800 N 250 E Monterey, IN 46960

**\$145,000** 36 +/- acres Pulaski County









## **SUMMARY**

**Address** 

800 N 250 E

City, State Zip

Monterey, IN 46960

County

Pulaski County

Type

Recreational Land, Timberland

Latitude / Longitude

41.1715 / -86.5460

Acreage

36

**Price** 

\$145,000

#### **Property Website**

https://indianalandandlifestyle.com/property/land-for-sale-36-acre-woods-along-tippecanoe-river-pulaski-county-indiana-pulaski-indiana/11325/









## **PROPERTY DESCRIPTION**

Back on the Market!! Land For Sale - Beautiful 36 acre woods along Tippecanoe River - Pulaski County Indiana. Ora, IN, 46968 / Monterey, IN 46960. This 36 acre property sits right along the edge of the wildlife rich Tippecanoe River where the Pulaski/Starke County line sits. With plenty of river frontage and all acres being timber, the outdoor possibilities are nume