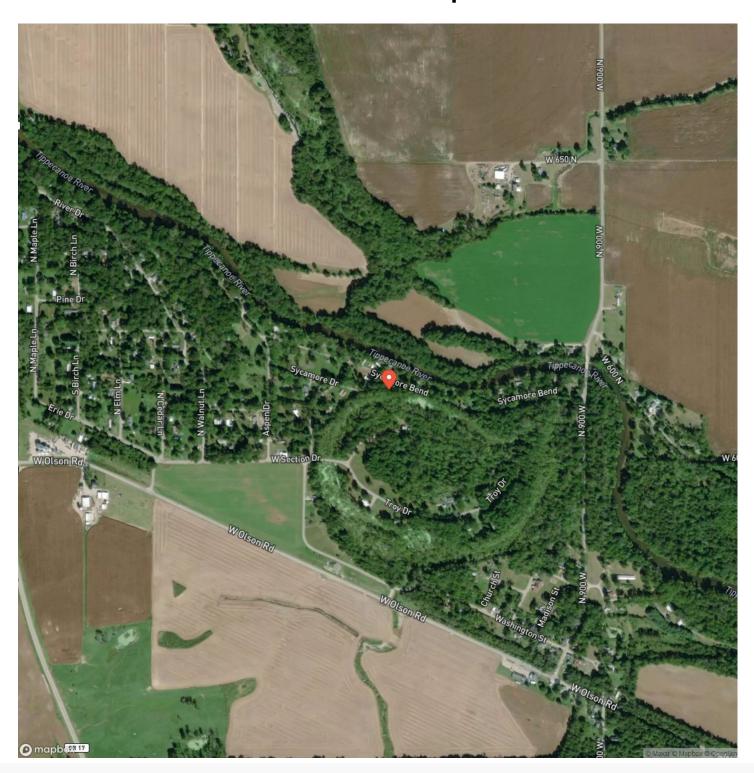

waterfowl, deer, turkey, small game, and mushrooms, and would be suitable for camping on south parcels A total parcels is included. The north parcel will be recreational use only, as it is considered wetland, while the south parcels are at a higher elevation. Road access from Sycamore Bend to north parcel, 4 south parcels are accessed from Lynn Drive. No structures on property. Property is located in the Culver Community School Corporation.

For more information or a private showing, contact Land Specialist, Ty Mills, by call/text @ <u>260-571-5232</u> or email <u>tmills@mossyoakproperties.com</u>



Land for Sale - 6.53 +/- Acres for Sale Near Tippecanoe River - Fulton County Indiana Rochester, IN / Fulton County





## **Locator Map**





## **Locator Map**





## **Satellite Map**





# Land for Sale - 6.53 +/- Acres for Sale Near Tippecanoe River - Fulton County Indiana Rochester, IN / Fulton County

## LISTING REPRESENTATIVE For more information contact:



### Representative

Ty Mills

### Mobile

(260) 571-5232

### Office

(765) 505-4155

#### **Email**

tmills@mossyoakproperties.com

### Address

PO Box 201

### City / State / Zip

Roann, IN 46974

| NOTES |  |  |  |
|-------|--|--|--|
|       |  |  |  |
|       |  |  |  |
|       |  |  |  |
|       |  |  |  |
|       |  |  |  |
|       |  |  |  |
|       |  |  |  |
|       |  |  |  |
|       |  |  |  |
|       |  |  |  |
|       |  |  |  |
|       |  |  |  |
|       |  |  |  |



| <u>NOTES</u> |  |
|--------------|--|
|              |  |
|              |  |
|              |  |
|              |  |
|