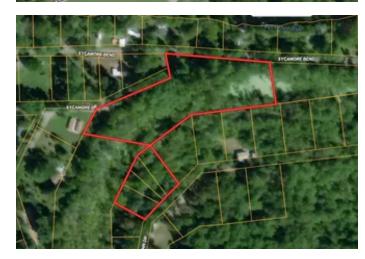

## **Satellite Map**

### **PROPERTY DESCRIPTION**

Land for Sale - 6.53 +/- Acres Fulton County, Indiana. Located just south of Tippecanoe River and north of King Lake, and close to several towns including Monterey, Rochester, Culver, Winamac, and others. Quick access to Highway 17. The property offers a range of hunting opportunities such as waterfowl, deer, turkey, small game, and mushrooms, and would be suitable for camping on south parcels A total parcels is included. The north parcel will be recreational use only, as it is considered wetland, while the south parcels are at a higher elevation. Road access from Sycamore Bend to north parcel, 4 south parcels are accessed from Lynn Drive. No structures on property. Property is located in the Culver Community School Corporation.