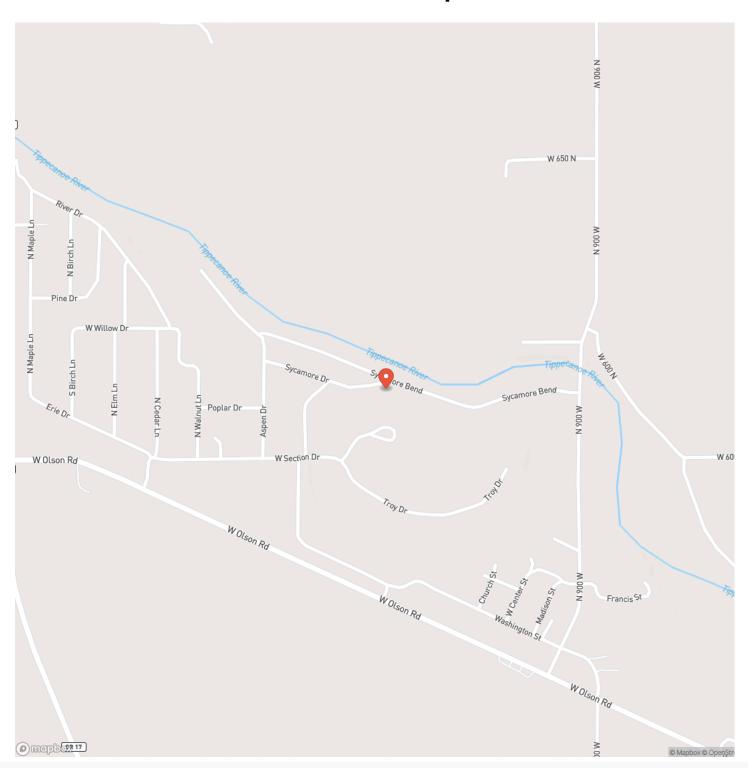

ty offers a range of hunting opportunities such as waterfowl, deer, turkey, small game, and mushrooms, and would be suitable for camping on south parcels A total parcels is included. The north parcel will be recreational use only, as it is considered wetland, while the south parcels are at a higher elevation. Road access from Sycamore Bend to north parcel, 4 south parcels are accessed from Lynn Drive. No structures on property. Property is located in the Culver Community School Corporation.

For more information or a private showing, contact Land Specialist, Ty Mills, by call/text @ <u>260-571-5232</u> or email <u>tmills@mossyoakproperties.com</u>



Land for Sale - 6.53 +/- Acres for Sale Near Tippecanoe River - Fulton County Indiana Rochester, IN / Fulton County





## **Locator Map**





## **Locator Map**





## **Satellite Map**





# Land for Sale - 6.53 +/- Acres for Sale Near Tippecanoe River - Fulton County Indiana Rochester, IN / Fulton County

## LISTING REPRESENTATIVE For more information contact:



### Representative

Ty Mills

### Mobile

(260) 571-5232

### Office

(765) 505-4155

#### **Email**

tmills@mossyoakproperties.com

### Address

PO Box 201

### City / State / Zip

Roann, IN 46974

| NOTES |  |  |  |
|-------|--|--|--|
|       |  |  |  |
|       |  |  |  |
|       |  |  |  |
|       |  |  |  |
|       |  |  |  |
|       |  |  |  |
|       |  |  |  |
|       |  |  |  |
|       |  |  |  |
|       |  |  |  |
|       |  |  |  |
|       |  |  |  |
|       |  |  |  |



| <u>NOTES</u> |  |
|--------------|--|
|              |  |
|              |  |
|