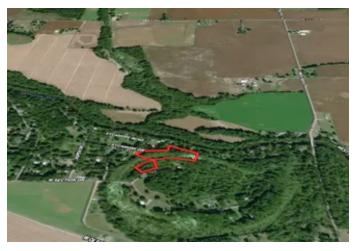

Land for Sale - 6.53 +/- Acres for Sale Near Tippecanoe River - Fulton County Indiana Sycamore Bend Rochester, IN 46975

\$15,000 6.530± Acres Fulton County









# Land for Sale - 6.53 +/- Acres for Sale Near Tippecanoe River - Fulton County Indiana Rochester, IN / Fulton County

### **SUMMARY**

#### **Address**

Sycamore Bend Lynn Dr

### City, State Zip

Rochester, IN 46975

### County

**Fulton County** 

### Турє

Hunting Land, Recreational Land, Undeveloped Land, Lot

### Latitude / Longitude

41.143954 / -86.421353

### Taxes (Annually)

100

#### **Acreage**

6.530

#### **Price**

\$15,000

### **Property Website**

https://indianalandandlifestyle.com/property/land-for-sale-6-53-acres-for-sale-near-tippecanoe-river-fulton-county-indiana-fulton-indiana/40307/









# Land for Sale - 6.53 +/- Acres for Sale Near Tippecanoe River - Fulton County Indiana Rochester, IN / Fulton County

### **PROPERTY DESCRIPTION**

Land for Sale - 6.53 +/- Acres Fulton County, Indiana. Located just south of Tippecanoe River and north of King Lake, and close to several towns including Monterey, Rochester, Culver, Winamac, and others. Quick access to Highway 17. The property offers a range of hunting opportunities such as waterfowl, deer, turkey, small game, and mushrooms, and would be suitable for camping on south parcels A total parcels is included. The north parcel will be recreational use only, as it is considered wetland, while the south parcels are at a higher elevation. Road access from Sycamore Bend to north parcel, 4 south parcels are accessed from Lynn Dr