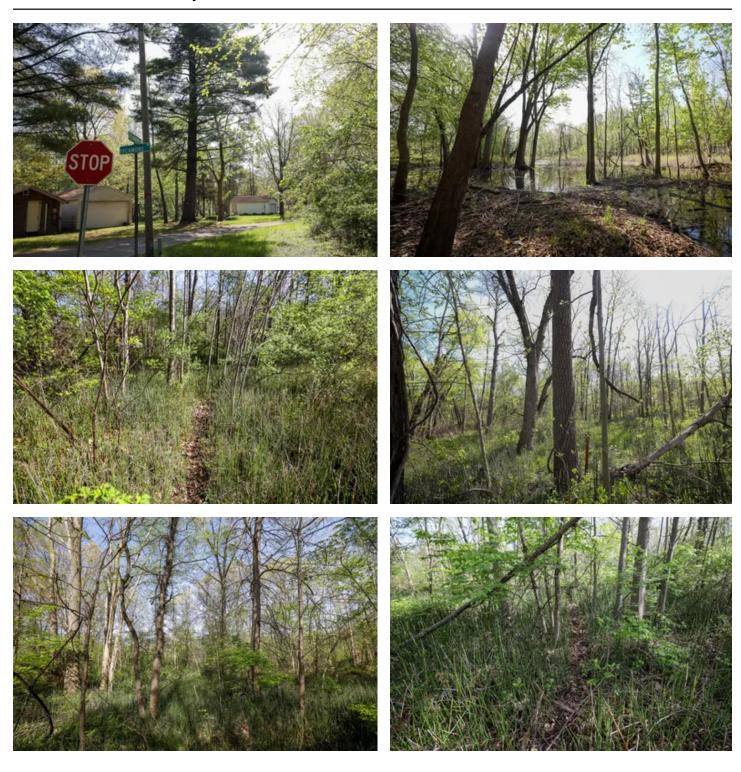

### **PROPERTY DESCRIPTION**

Land for Sale - 6.53 +/- Acres Fulton County, Indiana. Located just south of Tippecanoe River and north of King Lake, and close to several towns including Monterey, Rochester, Culver, Winamac, and others. Quick access to Highway 17. The property offers a range of hunting opportunities such as waterfowl, deer, turkey, small game, and mushrooms, and would be suitable for camping on south parcels A total parcels is included. The north parcel will be recreational use only, as it is considered wetland, while the south parcels are at a higher elevation. Road access from Sycamore Bend to north parcel, 4 south parcels are accessed from Lynn Drive. No structures on property. Property is located in the Culver Community School Corporation.