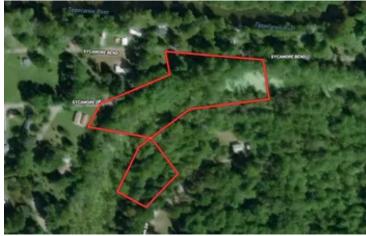

Land for Sale - 6.53 +/- Acres for Sale Near Tippecanoe River - Fulton County Indiana Sycamore Bend Rochester, IN 46975

\$15,000 6.530± Acres Fulton County









# Land for Sale - 6.53 +/- Acres for Sale Near Tippecanoe River - Fulton County Indiana Rochester, IN / Fulton County

### **SUMMARY**

#### **Address**

Sycamore Bend Lynn Dr

### City, State Zip

Rochester, IN 46975

### County

**Fulton County** 

### Турє

Hunting Land, Recreational Land, Undeveloped Land, Lot

### Latitude / Longitude

41.143954 / -86.421353

### Taxes (Annually)

100

#### **Acreage**

6.530

#### **Price**

\$15,000

### **Property Website**

https://indianalandandlifestyle.com/property/land-for-sale-6-53-acres-for-sale-near-tippecanoe-river-fulton-county-indiana-fulton-indiana/40307/









# Land for Sale - 6.53 +/- Acres for Sale Near Tippecanoe River - Fulton County Indiana Rochester, IN / Fulton County

### **PROPERTY DESCRIPTION**

Land for Sale - 6.53