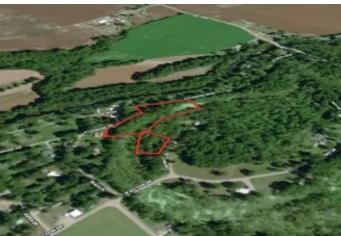

## **Locator Map**

### **PROPERTY DESCRIPTION**

Land for Sale - 6.53 +/- Acres Fulton County, Indiana. Located just south of Tippecanoe River and north of King Lake, and close to several towns including Monterey, Rochester, Culver, Winamac, and others. Quick access to Highway 17. The property offers a range of hunting opportunities such as waterfowl, deer, turkey, small game, and mushrooms, and would be suitable for camping on south parcels A total parcels is included. The north parcel will be recreational use only, as it is considered wetland, while the south parcels are at a higher elevation. Road access from Sycamore Bend to north parcel, 4 south parcels are accessed from Lynn Drive. No structures on property. Property is located in the Culver Community School Corporation.