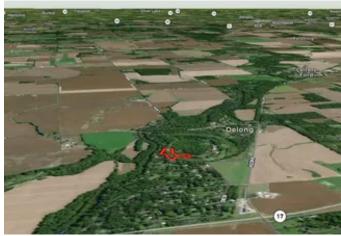

Land for Sale - 6.53 +/- Acres for Sale Near Tippecanoe River - Fulton County Indiana Sycamore Bend Rochester, IN 46975

\$15,000 6.530± Acres Fulton County









# Land for Sale - 6.53 +/- Acres for Sale Near Tippecanoe River - Fulton County Indiana Rochester, IN / Fulton County

### **SUMMARY**

#### **Address**

Sycamore Bend Lynn Dr

### City, State Zip

Rochester, IN 46975

### County

**Fulton County** 

### Турє

Hunting Land, Recreational Land, Undeveloped Land, Lot

### Latitude / Longitude

41.143954 / -86.421353

### Taxes (Annually)

100

#### **Acreage**

6.530

#### **Price**

\$15,000

### **Property Website**

https://indianalandandlifestyle.com/property/land-for-sale-6-53-acres-for-sale-near-tippecanoe-river-fulton-county-indiana-fulton-indiana/40307/









# Land for Sale - 6.53 +/- Acres for Sale Near Tippecanoe River - Fulton County Indiana Rochester, IN / Fulton County

### **PROPERTY DESCRIPTION**

Land for Sale - 6.53 +