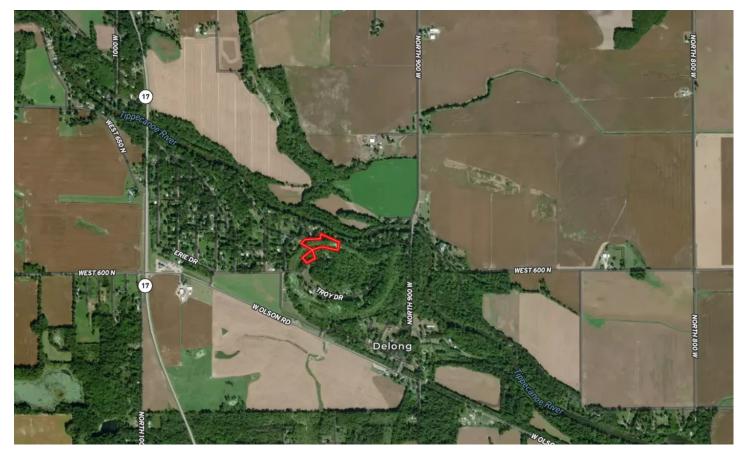

Land for Sale - 6.53 +/- Acres for Sale Near Tippecanoe River - Fulton County Indiana Sycamore Bend Rochester, IN 46975

\$15,000 6.530± Acres Fulton County









# Land for Sale - 6.53 +/- Acres for Sale Near Tippecanoe River - Fulton County Indiana Rochester, IN / Fulton County

### **SUMMARY**

#### **Address**

Sycamore Bend Lynn Dr

### City, State Zip

Rochester, IN 46975

### County

**Fulton County** 

### Турє

Hunting Land, Recreational Land, Undeveloped Land, Lot

### Latitude / Longitude

41.143954 / -86.421353

### Taxes (Annually)

100

#### **Acreage**

6.530

#### **Price**

\$15,000

### **Property Website**

https://indianalandandlifestyle.com/property/land-for-sale-6-53-acres-for-sale-near-tippecanoe-river-fulton-county-indiana-fulton-indiana/40307/









# Land for Sale - 6.53 +/- Acres for Sale Near Tippecanoe River - Fulton County Indiana Rochester, IN / Fulton County

### **PROPERTY DESCRIPTION**

Land for Sale - 6.