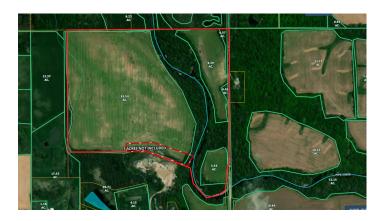

Land For Sale-Miami County, Indiana 85 Acres/65 Tillable Investment Property S 400 W Peru, IN 46970

\$595,000 85 +/- acres Miami County









## **SUMMARY**

**Address** 

S 400 W

City, State Zip

Peru, IN 46970

**County** 

Miami County

**Type** 

Farms, Hunting Land, Undeveloped Land

Latitude / Longitude

40.6964 / -86.1487

Taxes (Annually)

1200

**Acreage** 

85

**Price** 

\$595,000

#### **Property Website**

https://indianalandandlifestyle.com/property/land-for-sale-miami-county-indiana-85-acres-65-tillable-investment-property-miami-indiana/19130/









## **PROPERTY DESCRIPTION**

Land For Sale-Miami County, Indiana 85 Acres/65 Tillable Investment Property. This 85 acre property is located in southwestern Miami County and is approximately just 1 mile north of Grissom Air Reserve Base. 65 acres tillable with a cash rent of \$230/acre/\$14,950 annually (opportunity to raise after a year or two) makes this a premiere investment property. Two tillable fields, either accessed by County Road S 400 W and the west, is accessed by a recorded easement coming from the south headed north off of W 500 S. The 20 acres of woods surrounds and runs with the gorgeous Pipe Creek through the heart of the property. The creek is large enough to float, swim, fish and fulfill a majority of your aquatic desires. If you are looking to hunt as well, this a