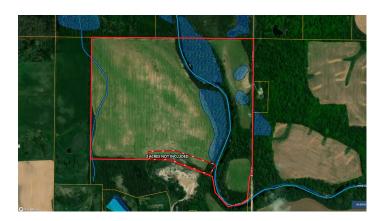

# **Locator Maps**

## **PROPERTY DESCRIPTION**

Land For Sale-Miami County, Indiana 85 Acres/65 Tillable Investment Property. This 85 acre property is located in southwestern Miami County and is approximately just 1 mile north of Grissom Air Reserve Base. 65 acres tillable with a cash rent of \$230/acre/\$14,950 annually (opportunity to raise after a year or two) makes this a premiere investment property. Two tillable fields, either accessed by County Road S 400 W and the west, is accessed by a recorded easement coming from the south headed north off of W 500 S. The 20 acres of woods surrounds and runs with the gorgeous Pipe Creek through the heart of the property. The creek is large enough to float, swim, fish and fulfill a majority of your aquatic desires. If you are looking to hunt as well, this a great deer and turkey hunting property. Deer sign is abundant, and anywhere along the creek bank you can find sign. Small game love to call it home as well, and certain species of waterfowl could also be pursued. Timber-wise there is some mature oaks, maple, hickory, hackberry and cherry with a great young generation of semi-mature walnut trees for a future income. For more information or to see this great opportunity, call/text Land specialist Ty Mills 260-571-5232 or email tmills@mossyoakproperties.com