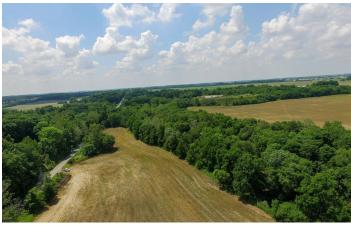

## **PROPERTY DESCRIPTION**

Land For Sale-Miami County, Indiana 85 Acres/65 Tillable Investment Property. This 85 acre property is located in southwestern Miami County and is approximately just 1 mile north of Grissom Air Reserve Base. 65 acres tillable with a cash rent of \$230/acre/\$14,950 annually (opportunity to raise after a year or two) makes this a premiere investment property. Two tillable fields, either accessed by County Road S 400 W and the west, is accessed by a recorded easement coming from the south headed north off of W 500 S. The 20 acres of woods surrounds and runs with the gorgeous Pipe Creek through the heart of the property. The creek is large enough to float, swim, fish and fulfill a majority of your aquatic desires. If you are looking to hunt as well, this a great deer and turkey hunting property. Deer sign is abundant, and anywhere along the creek bank you can find sign. Small game love to call it home as well, and certain species of waterfowl could also be pursued. Timber-wise there is some mature oaks, maple, hickory, hackberry and cherry with a great young generation of semi-mature walnut trees for a future income. For more information or to see this great opportunity, call/text Land specialist Ty Mills 260-571-5232 or email tmills@mossyoakproperties.com