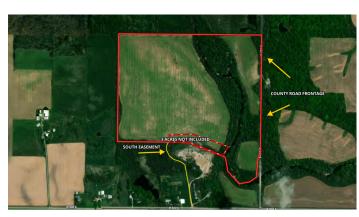

Land For Sale-Miami County, Indiana 85 Acres/65 Tillable Investment Property S 400 W Peru, IN 46970

\$595,000 85 +/- acres Miami County









## **SUMMARY**

**Address** 

S 400 W

City, State Zip

Peru, IN 46970

**County** 

Miami County

**Type** 

Farms, Hunting Land, Undeveloped Land

Latitude / Longitude

40.6964 / -86.1487

Taxes (Annually)

1200

**Acreage** 

85

**Price** 

\$595,000

#### **Property Website**

https://indianalandandlifestyle.com/property/land-for-sale-miami-county-indiana-85-acres-65-tillable-investment-property-miami-indiana/19130/









## **PROPERTY DESCRIPTION**

Land For Sale-Miami County, Indiana 85 Acres/65 Tillable Investment Property. This 85 acre property is located in southwestern Miami County and is approximately just 1 mile north of Grissom Air Reserve Base. 65 acres tillable with a cash rent of \$230/acre/\$14,950 annually (opportunity to raise after a year or two) makes this a pr