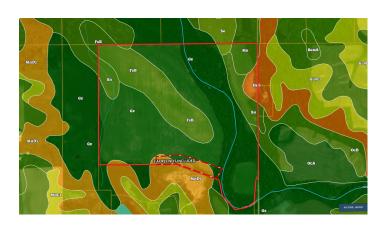

# **Aerial Maps**

## **PROPERTY DESCRIPTION**

Land For Sale-Miami County, Indiana 85 Acres/65 Tillable Investment Property. This 85 acre property is located in southwestern Miami County and is approximately just 1 mile north of Grissom Air Reserve Base. 65 acres tillable with a cash rent of \$230/acre/\$14,950 annually (opportunity to raise after a year or two) makes this a premiere investment property. Two tillable fields, either accessed by County Road S 400 W and the west, is accessed by a recorded easement coming from the south headed north off of W 500 S. The 20 acres of woods surrounds and runs with the gorgeous Pipe Creek through the heart of the property. The creek is large enough to float, swim, fish and fulfill a majority of your aquatic desires. If you are looking to hunt as well, this a great deer and turkey hunting property. Deer sign is abundant, and anywhere along the creek bank you can find sign. Small game love to call it home as well, and certain species of waterfowl could also be pursued. Timber-wise there is some mature oaks, maple, hickory, hackberry and cherry with a great young generation of semi-mature walnut trees for a future income. For more information or to see this great opportunity, call/text Land specialist Ty Mills 260-571-5232 or email tmills@mossyoakproperties.com