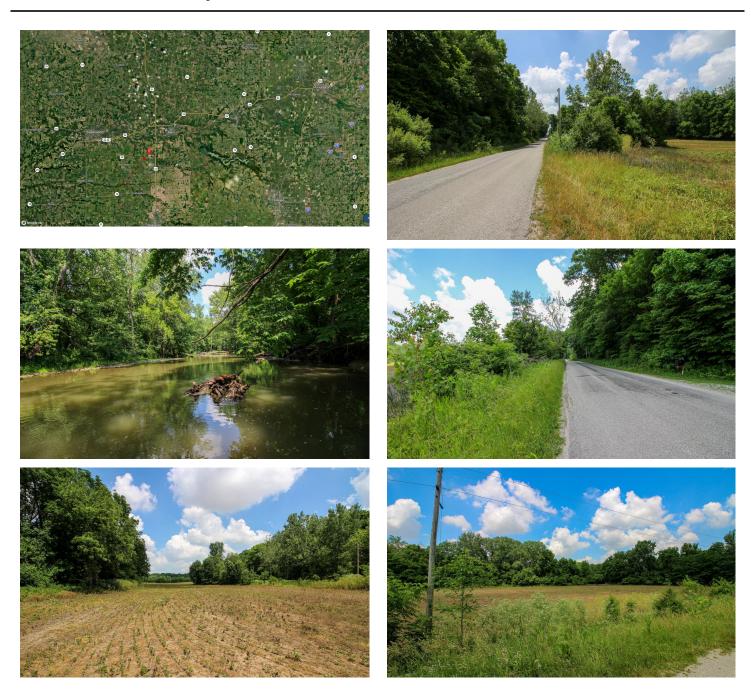

## **PROPERTY DESCRIPTION**

Land For Sale-Miami County, Indiana 85 Acres/65 Tillable Investment Property. This 85 acre property is located in southwestern Miami County and is approximately just 1 mile north of Grissom Air Reserve Base. 65 acres tillable with a cash rent of \$230/acre/\$14,950 annually (opportunity to raise after a year or two) makes this a premiere investment property. Two tillable fields, either accessed by County Road S 400 W and the west, is accessed by a recorded easement coming from the south headed north off of W 500 S. The 20 acres of woods surrounds and runs with the gorgeous Pipe Creek through the heart of the property. The creek is large enough to float, swim, fish and fulfill a majority of your aquatic desires. If you are looking to hunt as well, this a great deer and turkey hunting property. Deer sign is abundant, and anywhere along the creek bank you can find sign. Small game love to call it home as well, and certain species of waterfowl could also be pursued. Timber-wise there is some mature oaks, maple, hickory, hackberry and cherry with a great young generation of semi-mature walnut trees for a future income. For more information or to see this great opportunity, call/text Land specialist Ty Mills 260-571-5232 or email tmills@mossyoakproperties.com