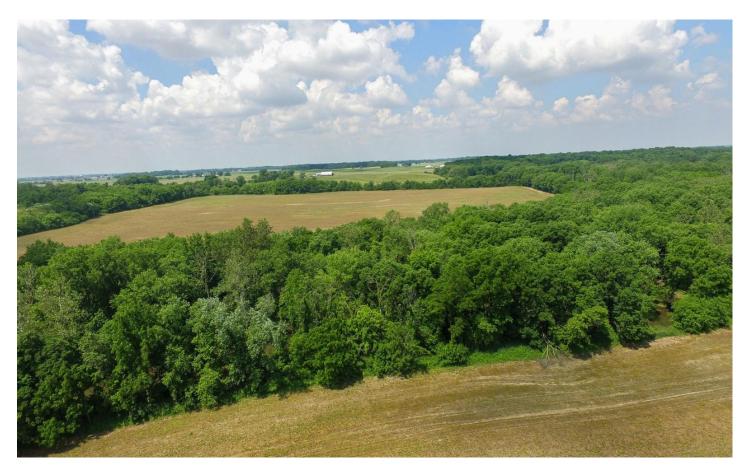

## **PROPERTY DESCRIPTION**

Land For Sale-Miami County, Indiana 85 Acres/65 Tillable Investment Property. This 85 acre property is located in southwestern Miami County and is approximately just 1 mile north of Grissom Air Reserve Base. 65 acres tillable with a cash rent of \$230/acre/\$14,950 annually (opportunity to raise after a year or two) makes this a premiere investment property. Two tillable fields, either accessed by County Road S 400 W and the west, is accessed by a recorded easement coming from the south headed north off of W 500 S. The 20 acres of woods surrounds and runs with the gorgeous Pipe Creek through the heart of the property. The creek is large enough to float, swim, fish and fulfill a majority of your aquatic desires. If you are looking to hunt as well, this a great deer and turkey hunting property. Deer sign is abundant, and anywhere along the creek bank you can find sign. Small game love to call it home as well, and certain species of waterfowl could also be pursued. Timber-wise there is some mature oaks, maple, hickory, hackberry and cherry with a great young generation of semi-mature walnut trees for a future income. For more information or to see this great opportunity, call/text Land specialist Ty Mills 260-571-5232 or email tmills@mossyoakproperties.com