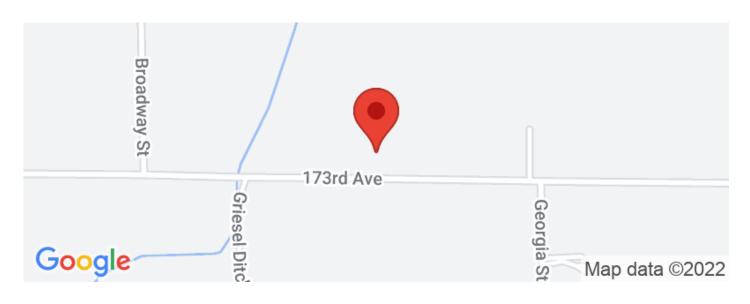

e County is just a few miles outside of Lowell and only a mile from Interstate 65. For anyone looking for a property to build or develop in a rural setting, yet only an hour from Chicago or 10 miles from Crown Point, this could fit your desires! The property is currently used for cash rent farming. According to public maps, it is clear of any floodplain and wetland and is 1636' deep (north and south) with roughly 660' of road frontage. This tract is the perfect example of a blank slate in a prime location with a rural feel and a short drive to towns! For more information, contact Land Specialist, Ty Mills, by call or text 260-571-5232 email tmills@mossyoakproperties.com.



# Land for Sale - 20 Vacant/tilllable Acres - Lake county Indiana Lowell, IN / Lake County





## **Locator Maps**







## **Aerial Maps**







# Land for Sale - 20 Vacant/tilllable Acres - Lake county Indiana Lowell, IN / Lake County

#### LISTING REPRESENTATIVE

For more information contact:



Representative

Ty Mills

Mobile

(260) 571-5232

Office

(765) 505-4155

**Email** 

tmills@mossyoakproperties.com

**Address** 

PO Box 201

City / State / Zip

Roann, IN 46974

| <u>NOTES</u> |  |  |  |
|--------------|--|--|--|
|              |  |  |  |
|              |  |  |  |
|              |  |  |  |
|              |  |  |  |
|              |  |  |  |
|              |  |  |  |
|              |  |  |  |



| <u>NOTES</u> |  |  |  |
|--------------|--|--|--|
|              |  |  |  |
|              |  |  |  |
|              |  |  |  |
|              |  |  |  |
|              |  |  |  |
|