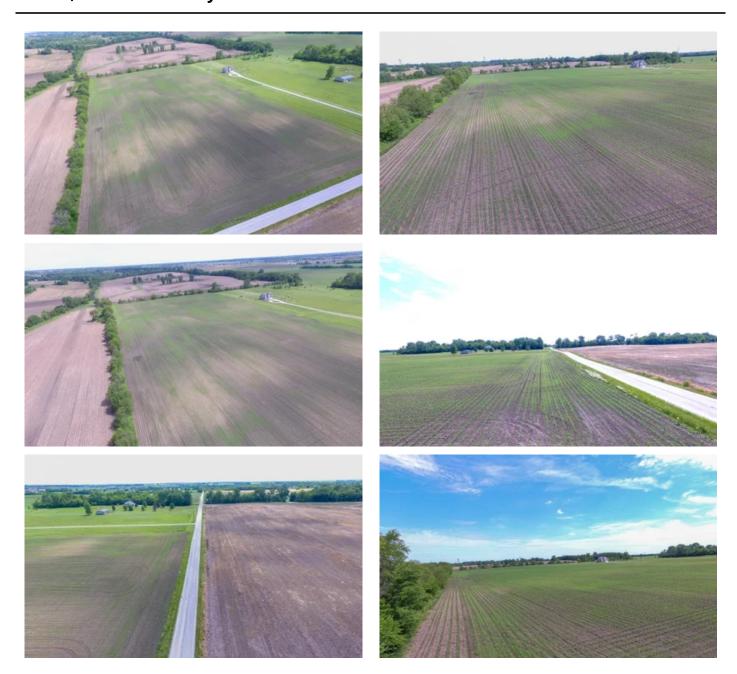

## **Aerial Maps**

## **PROPERTY DESCRIPTION**

Land for Sale - 20 vacant/tilllable acres - Lake County, Indiana. This 20 acre property located in southcentral Lake County is just a few miles outside of Lowell and only a mile from Interstate 65. For anyone looking for a property to build or develop in a rural setting, yet only an hour from Chicago or 10 miles from Crown Point, this could fit your desires! The property is currently used for cash rent farming. According to public maps, it is clear of any floodplain and wetland and is 1636' deep (north and south) with roughly 660' of road frontage. This tract is the perfect example of a blank slate in a prime location with a rural feel and a short drive to towns! For more information, contact Land Specialist, Ty Mills, by call or text 260-571-5232 email tmills@mossyoakproperties.com.