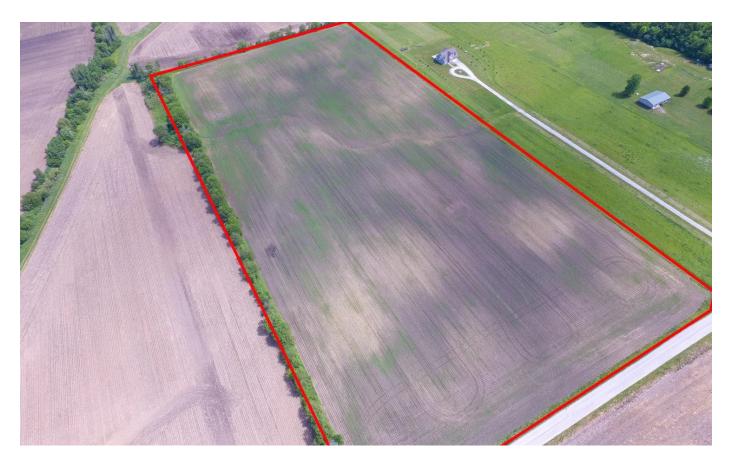

## **PROPERTY DESCRIPTION**

Land for Sale - 20 vacant/tilllable acres - Lake County, Indiana. This 20 acre property located in southcentral Lake County is just a few miles outside of Lowell and only a mile from Interstate 65. For anyone looking for a property to build or develop in a rural setting, yet only an hour from Chicago or 10 miles from Crown Point, this could fit your desires! The property is currently used for cash rent farming. According to public maps, it is clear of any floodplain and wetland and is 1636' deep (north and south) with roughly 660' of road frontage. This tract is the perfect example of a blank slate in a prime location with a rural feel and a short drive to towns! For more information, contact Land Specialist, Ty Mills, by call or text 260-571-5232 email tmills@mossyoakproperties.com.