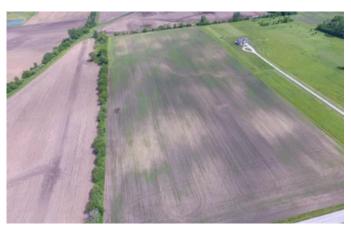

## **Aerial Maps**

## **PROPERTY DESCRIPTION**

Land for Sale - 20 vacant/tilllable acres - Lake County, Indiana. This 20 acre property located in southcentral Lake County is just a few miles outside of Lowell and only a mile from Interstate 65. For anyone looking for a property to build or develop in a rural setting, yet only an hour from Chicago or 10 miles from Crown Point, this could fit your desires! The property is currently used for cash rent farming. According to public maps, it is clear of any floodplain and wetland and is 1636' deep (north and south) with roughly 660' of road frontage. This tract is the perfect example of a blank slate in a prime location with a rural feel and a short drive to towns! For more information, contact Land Specialist, Ty Mills, by call or text 260-571-5232 email tmills@mossyoakproperties.com.