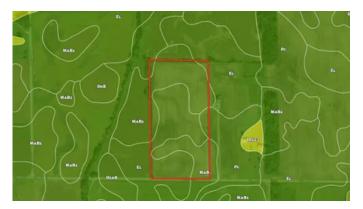

## **Locator Maps**

## **Aerial Maps**

## **PROPERTY DESCRIPTION**

Land for Sale - 20 vacant/tilllable acres - Lake County, Indiana. This 20 acre property located in southcentral Lake County is just a few miles outside of Lowell and only a mile from Interstate 65. For anyone looking for a property to build or develop in a rural setting, yet only an hour from Chicago or 10 miles from Crown Point, this could fit your desires! The property is currently used for cash rent farming. According to public maps, it is clear of any floodplain and wetland and is 1636' deep (north and south) with roughly 660' of road frontage. This tract is the perfect example of a blank slate in a prime location with a rural feel and a short drive to towns! For more information, contact Land Specialist, Ty Mills, by call or text 260-571-5232 email tmills@mossyoakproperties.com.