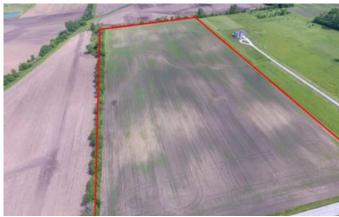

Land for Sale - 20 Vacant/tilllable Acres -Lake county Indiana 173RD Lowell, IN 46356 \$420,000 20± Acres Lake County









## **MORE INFO ONLINE:**

## Land for Sale - 20 Vacant/tilllable Acres - Lake county Indiana Lowell, IN / Lake County

## **SUMMARY**

**Address** 

173RD

City, State Zip

Lowell, IN 46356

County

Lake County

Type

Undeveloped Land, Lot, Farms

Latitude / Longitude

41.3044 / -87.329

Taxes (Annually)

500

Acreage

20

**Price** 

\$420,000

#### **Property Website**

https://indianalandandlifestyle.com/property/land -for-sale-20-vacant-tilllable-acres-lake-county-indiana-lake-indiana/28936/









## Land for Sale - 20 Vacant/tilllable Acres - Lake county Indiana Lowell, IN / Lake County

## **PROPERTY DESCRIPTION**

Land for Sale - 20 vacant/tilllable acres - Lake County, Indiana. This 20 acre property located in southcentral Lake County is just a few miles outside of Lowell an