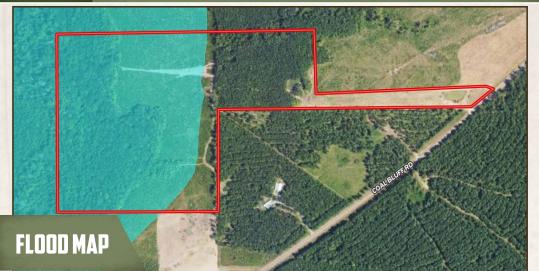

### WELCOME TO THE RANKIN 64.06

WELCOME TO THE RANKIN 64.06, LOCATED IN THE SOUGHT-AFTER PISGAH SCHOOL DISTRICT IN RANKIN COUNTY, MISSISSIPPI! This 64.06± surveyed acre tract spells out diversity featuring pasture, pine timber, natural regrowth, and hardwoods. As you pull up to the gated entrance along the west side of Coal Bluff Road, you will be welcomed with pasture, a small pond stocked with blue gill, and a long gravel driveway. You will be lead back to a section of 20+ year old pine timber with a hardwood draw traversing the northern portion. This area would make a perfect secluded place to build a home or cabin. Heading west, you will come to a  $20\pm$  acre natural regrowth area equipped with two wildlife plots. This area also serves as a bedding area for the deer (tons of signs noted on initial inspection). Lastly, you will notice the 20+acre hardwood section along the western boundary. These hardwoods are great for bowhunting and even have a proven duck hole. There is a duck blind in place along a natural slough.