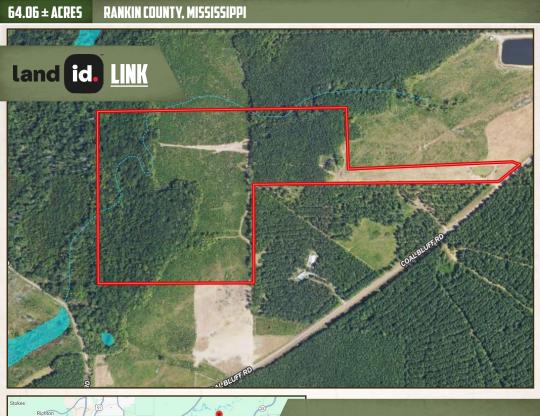

# 64.06± ACRES Rankin County, MS \$410,000

OFFICE (769) 888-2522

### WELCOME TO THE RANKIN 64.06

WELCOME TO THE RANKIN 64.06, LOCATED IN THE SOUGHT-AFTER PISGAH SCHOOL DISTRICT IN RANKIN COUNTY, MISSISSIPPI! This 64.06± surveyed acre tract spells out diversity featuring pasture, pine timber, natural regrowth, and hardwoods. As you pull up to the gated entrance along the west side of Coal Bluff Road, you will be welcomed with pasture, a small pond stocked with blue gill, and a long gravel driveway. You will be lead back to a section of 20+ year old pine timber with a hardwood draw traversing the northern portion. This area would make a perfect secluded place to build a home or cabin. Heading west, you will come to a  $20\pm$  acre natural regrowth area equipped with two wildlife plots. This area also serves as a bedding area for the deer (tons of signs noted on initial inspection). Lastly, you will notice the 20+acre hardwood section along the western boundary. These hardwoods are great for bowhunting and even have a proven duck hole. There is a duck blind in place along a natural slough.