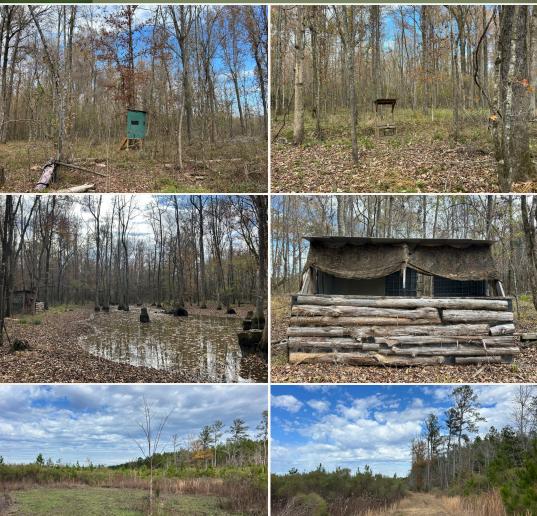

### **PROPERTY INFORMATION:**

- 64.06± Acres
- Pine/Hardwood Timber
- Pasture
- Stocked Pond
- Two Wildlife Plots
- Duck Blind
- Multiple Shooting Houses, Lean-To's, & Feeders
- Electricity by Central EPA at the Road
- Pisgah School District

### WELCOME TO THE RANKIN 64.06

WELCOME TO THE RANKIN 64.06, LOCATED IN THE SOUGHT-AFTER PISGAH SCHOOL DISTRICT IN RANKIN COUNTY, MISSISSIPPI! This 64.06± surveyed acre tract spells out diversity featuring pasture, pine timber, natural regrowth, and hardwoods. As you pull up to the gated entrance along the west side of Coal Bluff Road, you will be welcomed with pasture, a small pond stocked with blue gill, and a long gravel driveway. You will be lead back to a section of 20+ year old pine timber with a hardwood draw traversing the northern portion. This area would make a perfect secluded place to build a home or cabin. Heading west, you will come to a  $20\pm$  acre natural regrowth area equipped with two wildlife plots. This area also serves as a bedding area for the deer (tons of signs noted on initial inspection). Lastly, you will notice the 20+acre hardwood section along the western boundary. These hardwoods are great for bowhunting and even have a proven duck hole. There is a duck blind in place along a natural slough.

## MORE ABOUT THE RANKIN 64.06

The Rankin 64.06 is wildlife rich, so you won't have to go far to enjoy your favorite hunting. The property is also equipped with multiple shooting houses, lean to's, and feeders. If you're looking to build a cabin or home, water will need to be provided in the form of a well (self-sufficient), Central EPA provides electricity (at the road), and sewer will need to be installed in the form of septic or water treatment plant (depending on Rankin County requirements). The Rankin 64.06 is conveniently located roughly six miles northeast of Pisgah School and  $25\pm$  miles northeast of Flowood, MS.