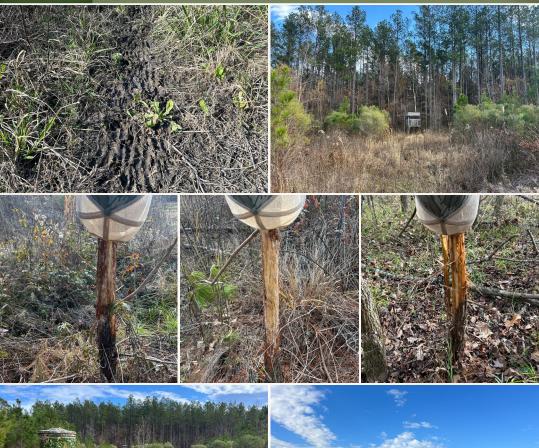

### **PROPERTY INFORMATION:**

- 64.06± Acres
- Pine/Hardwood Timber
- Pasture
- Stocked Pond
- Two Wildlife Plots
- Duck Blind
- Multiple Shooting Houses, Lean-To's, & Feeders
- Electricity by Central EPA at the Road
- Pisgah School District

### WELCOME TO THE RANKIN 64.06

WELCOME TO THE RANKIN 64.06, LOCATED IN THE SOUGHT-AFTER PISGAH SCHOOL DISTRICT IN RANKIN COUNTY, MISSISSIPPI! This 64.06± surveyed acre tract spells out diversity featuring pasture, pine timber, natural regrowth, and hardwoods. As you pull up to the gated entrance along the west side of Coal Bluff Road, you will be welcomed with pasture, a small pond stocked with blue gill, and a long gravel driveway. You will be lead back to a section of 20+ year old pine timber with a hardwood draw traversing the northern portion. This area would make a perfect secluded place to build a home or cabin. Heading west, you will come to a  $20\pm$  acre natural regrowth area equipped with two wildlife plots. This area also serves as a bedding area for the deer (tons of signs noted on initial inspection). Lastly, you will notice the 20+acre hardwood section along the western boundary. These hardwoods are great for bowhunting and even have a proven duck hole. There is a duck blind in place along a natural slough.

## MORE ABOUT THE RANKIN 64.06

The Rankin 64.06 is wildlife rich, so you won't have to go far to enjoy your favorite hunting. The property is also equipped with multiple shooting houses, lean to's, and feeders. If you're looking to build a cabin or home, water will need to be provided in the form of a well (self-sufficient), Central EPA provides electricity (at the road), and sewer will need to be installed in the form of septic or water treatment plant (depending on Rankin County requirements). The Rankin 64.06 is conveniently located roughly six miles northeast of Pisgah School and  $25\pm$  miles northeast of Flowood, MS.