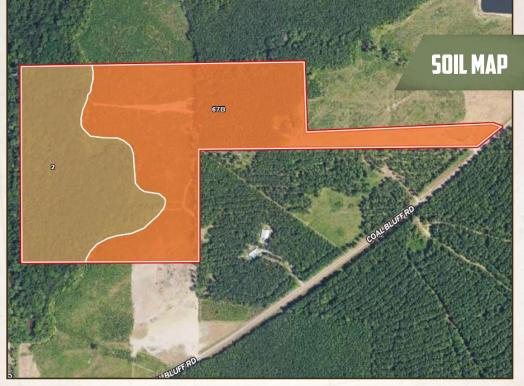

#### 64.06 ± ACRES RANKIN COUNTY, MISSISSIPPI

| SOIL CODE | SOIL DESCRIPTION                                   | ACRES        | %     | CPI | NCCPI | CAP |
|-----------|----------------------------------------------------|--------------|-------|-----|-------|-----|
| 67B       | Kipling-Falkner association, undulating            | 37.74        | 61.06 | 0   | 73    | 4e  |
| 2         | Cascilla-Arkabutla association, frequently flooded | 24.07        | 38.94 | 0   | 54    | 4w  |
| TOTALS    |                                                    | 61.81(<br>*) | 100%  | -   | 65.6  | 4.0 |