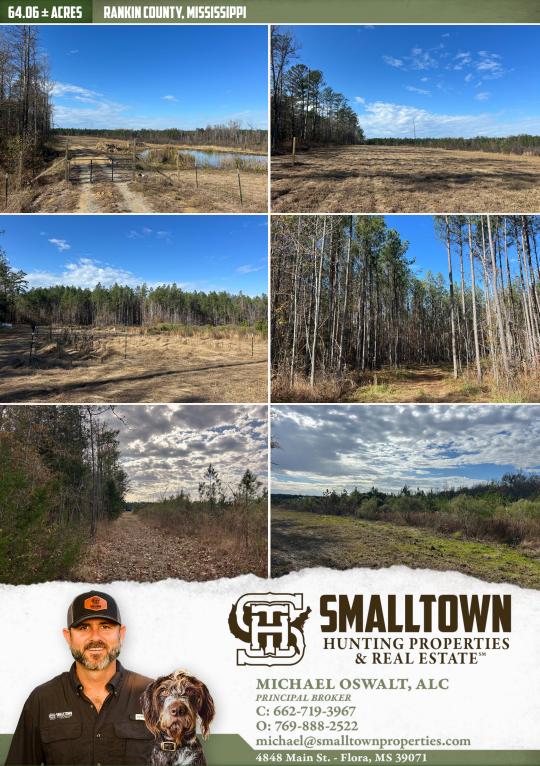

### **PROPERTY INFORMATION:**

- 64.06± Acres
- Pine/Hardwood Timber
- Pasture
- Stocked Pond
- Two Wildlife Plots
- Duck Blind
- Multiple Shooting Houses, Lean-To's, & Feeders
- Electricity by Central EPA at the Road
- Pisgah School District

### WELCOME TO THE RANKIN 64.06

WELCOME TO THE RANKIN 64.06, LOCATED IN THE SOUGHT-AFTER PISGAH SCHOOL DISTRICT IN RANKIN COUNTY, MISSISSIPPI! This 64.06± surveyed acre tract spells out diversity featuring pasture, pine timber, natural regrowth, and hardwoods. As you pull up to the gated entrance along the west side of Coal Bluff Road, you will be welcomed with pasture, a small pond stocked with blue gill, and a long gravel driveway. You will be lead back to a section of 20+ year old pine timber with a hardwood draw traversing the northern portion. This area would make a perfect secluded place to build a home or cabin. Heading west, you will come to a  $20\pm$  acre natural regrowth area equipped with two wildlife plots. This area also serves as a bedding area for the deer (tons of signs noted on initial inspection). Lastly, you will notice the 20+acre hardwood section along the western boundary. These hardwoods are great for bowhunting and even have a proven duck hole. There is a duck blind in place along a natural slough.

## MORE ABOUT THE RANKIN 64.06

The Rankin 64.06 is wildlife rich, so you won't have to go far to enjoy your favorite hunting. The property is also equipped with multiple shooting houses, lean to's, and feeders. If you're looking to build a cabin or home, water will need to be provided in the form of a well (self-sufficient), Central EPA provides electricity (at the road), and sewer will need to be installed in the form of septic or water treatment plant (depending on Rankin County requirements). The Rankin 64.06 is conveniently located roughly six miles northeast of Pisgah School and  $25\pm$  miles northeast of Flowood, MS.