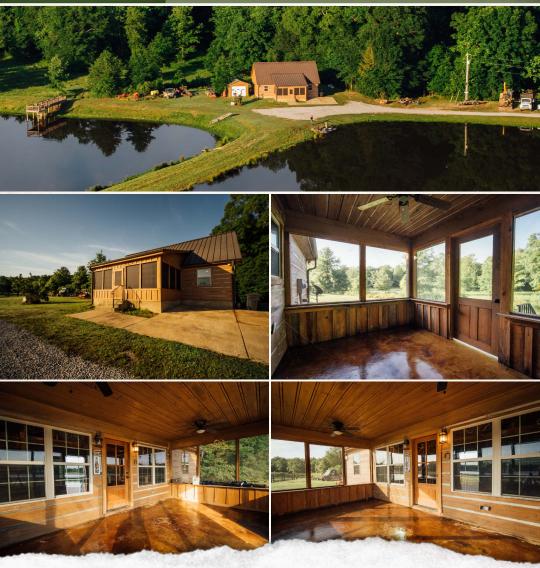

## **WELCOME TO YOCTOC FARM**

JUST 10 MILES SOUTHEAST OF OXFORD, MISSISSIPPI, LIES A RARE PROPERTY THAT HASN'T SEEN THE OPEN MARKET IN 35 YEARS. YocToc Farm is a true legacy tract: 669.03± acres of prime recreational ground with river frontage, a well-appointed cabin, and an unbeatable location, close to everything Ole Miss. Tucked away yet easily accessible, YocToc Farm offers the perfect blend of seclusion and convenience, with frontage on both Highway 331 and 334. Whether you're looking for a family retreat, an established hunting camp, or a longterm investment, this Lafayette County property delivers on every front.

## **MORE ABOUT YOCTOC FARM**

At the heart of the farm sits a  $1,574\pm$  square foot, well-kept cabin with four bedrooms and two baths, offering both comfort and a rustic feel. Sit back on the front porch and enjoy the views of the  $12\pm$  acres of fishable water, home to F1 bass, black and white crappie, shellcracker and redear sunfish, and bluegill. The cabin is fully equipped with power serviced by Northeast MS EPA, a private water well, and a septic system, making it move-in ready for weekend getaways, extended stays, or a place to call home. This area is also served by the Yocona Water Association.