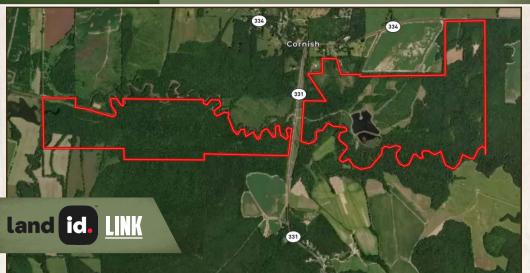

### **PROPERTY INFORMATION:**

- 669.03± Total Acres
- 12± Acres of Fishable Water
- 1,574± SqFt Cabin
- 4 Bedrooms/2 Bathrooms
- Diverse Landscape
- Excellent Road System
- Frontage on Highway 331 & 334
- 4.5+ Miles of Yocona River Frontage
- Wildlife Plots with Stands in Place
- Deer, Turkey, Small Game & Occasional Wild Hog
- Same Family for 35 Years

## **WELCOME TO YOCTOC FARM**

JUST 10 MILES SOUTHEAST OF OXFORD, MISSISSIPPI, LIES A RARE PROPERTY THAT HASN'T SEEN THE OPEN MARKET IN 35 YEARS. YocToc Farm is a true legacy tract: 669.03± acres of prime recreational ground with river frontage, a well-appointed cabin, and an unbeatable location, close to everything Ole Miss. Tucked away yet easily accessible, YocToc Farm offers the perfect blend of seclusion and convenience, with frontage on both Highway 331 and 334. Whether you're looking for a family retreat, an established hunting camp, or a longterm investment, this Lafayette County property delivers on every front.

The land itself is as diverse as it is beautiful. With more than 4.5 miles of Yocona River frontage, you'll find a mix of mature timber, open fields, dense thickets, and swampy bottoms, providing ideal habitat for deer, turkey, small game, and even the occasional wild hog. Wildlife plots and deer stands are already in place, and a well-maintained internal road system makes navigating the property a breeze.