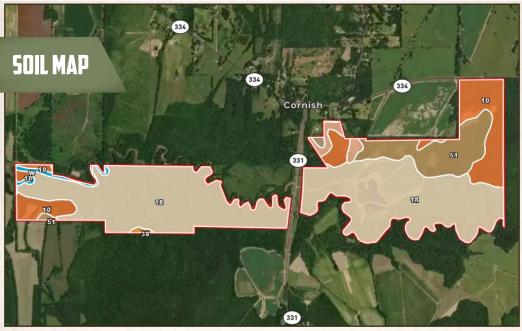

#### LAFAYETTE COUNTY, MIS<u>SISSIPPI</u>

| SOIL CODE | SOIL DESCRIPTION                                                | ACRES         | %     | CPI | NCCPI | CAP  |
|-----------|-----------------------------------------------------------------|---------------|-------|-----|-------|------|
| 18        | Arkabutla-Chenneby association, frequently flooded              | 459.0<br>3    | 68.24 | 0   | 58    | 4w   |
| 10        | Chenneby silt loam, 0 to 2 percent slopes, occasionally flooded | 107.1<br>2    | 15.92 | 0   | 79    | 2w   |
| 51        | Arkabutla silt loam, occasionally flooded                       | 81.54         | 12.12 | 0   | 85    | 2w   |
| 2C        | Providence silt loam, 5 to 8 percent slopes, moderately eroded  | 13.09         | 1.95  | 0   | 36    | 3e   |
| w         | Water                                                           | 7.93          | 1.18  | 0   | -     | -    |
| 6B        | Grenada silt loam, 1 to 3 percent slopes                        | 2.13          | 0.32  | 0   | 64    | 2e   |
| 38        | Maben-Smithdale-Tippah association, hilly                       | 1.81          | 0.27  | 0   | 33    | 7e   |
| TOTALS    |                                                                 | 672.6<br>5(*) | 100%  | •   | 63.46 | 3.41 |