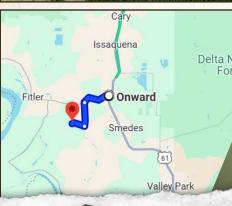

### **LOCATION:**

- Goose Lake Road Rolling Fork, MS 39159
- Issaquena County
- South Mississippi Delta
- 3± Miles SW of Onward
- 25± Miles NW of Vicksburg
- 131± Miles NE of Baton Rouge

The property is conveniently located just three miles southwest of Onward, 25 miles northwest of Vicksburg, and 131 miles northeast of Baton Rouge. The final acreage will be confirmed by a survey.

If you have been searching for a South Mississippi Delta recreational tract, give Michael Oswalt a call today to schedule your private tour of the Issaquena 220.