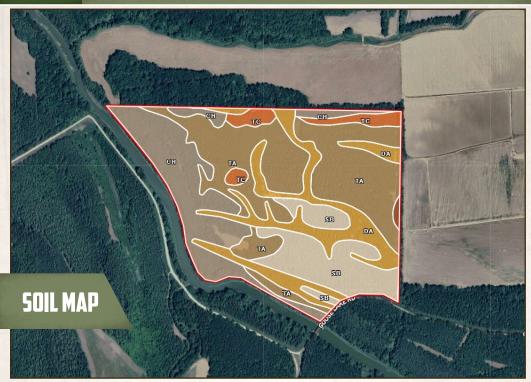

# SMALLTOWN HUNTING PROPERTIES & REAL ESTATE<sup>SM</sup>

MICHAEL OSWALT, ALC

PRINCIPAL BROKER

C: 662-719-3967

O: 769-888-2522

michael@smalltownproperties.com

4848 Main St. - Flora, MS 39071

| SOIL CODE | SOIL DESCRIPTION                                                    | ACRES         | %     | CPI | NCCPI | CAP  |
|-----------|---------------------------------------------------------------------|---------------|-------|-----|-------|------|
| Та        | Tunica clay, 0 to 2 percent slopes, occasionally flooded            | 84.53         | 38.36 | 0   | 68    | 3w   |
| Ch        | Commerce silty clay loam, 0 to 2 percent slopes, rarely flooded     | 50.13         | 22.75 | 0   | 84    | 2w   |
| Da        | Dowling clay, frequently flooded (sharkey)                          | 39.68         | 18.01 | 0   | 18    | 5w   |
| Sb        | Sharkey clay, 0 to 2 percent slopes                                 | 35.53         | 16.12 | 0   | 35    | Зе   |
| Tc        | Tunica silty clay loam, 0 to 2 percent slopes, rarely flooded       | 9.68          | 4.39  | 0   | 61    | 3w   |
| Cm        | Commerce silty clay loam, moderately shallow, 0 to 2 percent slopes | 0.8           | 0.36  | 0   | 86    | 2e   |
| TOTALS    |                                                                     | 220.3<br>5(*) | 100%  |     | 57.07 | 3.13 |