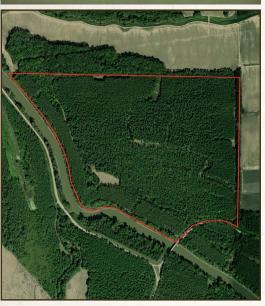

### **PROPERTY INFORMATION:**

- 220± Acres
- Timber
- MS Delta Hunting: Deer Turkey, Ducks, & Small Game
- 5 Wildlife Plots with Stands
- Sloughs with Water Control Structures
- Great Internal Road System
- 2 Entrances Along Goose Lake Road

### **WELCOME TO THE ISSAQUENA 220**

WELCOME TO THE ISSAQUENA 220, LOCATED IN THE SOUGHT-AFTER SOUTH MISSISSIPPI DELTA! The 220± acre tract is made up of timber, thickets, wildlife plots, sloughs, and Steele Bayou frontage. The recreational opportunities include everything the Mississippi Delta has to offer: deer, turkey, ducks, and small game. You will find five established wildlife plots equipped with stands and plenty of room for more. One of the perks about being in the MS Delta is that farmland is usually nearby so your summer plots are planted for you. Deer hunting is excellent in this area. Additionally, Magna Vista Hunting Club is the neighbor to the west, ensuring strict deer management for years to come. You will also find a few sloughs with water control structures in place for controlling the water levels for duck hunting. Don't rule out the turkey hunting; this tract has had a healthy flock in the last few years. There is a great road system in place allowing you to access most all areas with ease. The property enjoys two entrances along the north side of Goose Lake Road, allowing you to slip in and slip out without disturbing the entire place. Are you interested in a cabin site? The power provider in the area is Twin County EPA.