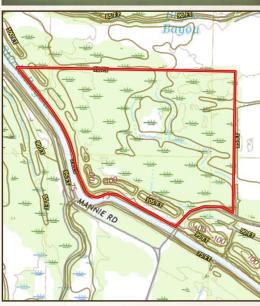

### TOPOGRAPHY MAP

Delta Nationa Forest

Directions From MS-1 in Onward, MS: Travel 2 miles west on MS-1 N. Turn left onto black Bayou Road and proceed 1.7 miles. Turn right onto Goose Lake Road and in 0.9 miles the property is located on the right of Goose Lake Road.