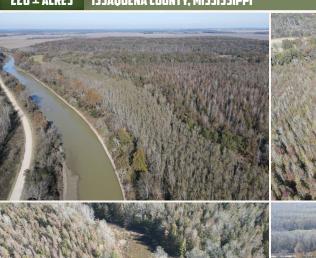

### **WELCOME TO THE ISSAQUENA 220**

WELCOME TO THE ISSAQUENA 220, LOCATED IN THE SOUGHT-AFTER SOUTH MISSISSIPPI DELTA! The 220± acre tract is made up of timber, thickets, wildlife plots, sloughs, and Steele Bayou frontage. The recreational opportunities include everything the Mississippi Delta has to offer: deer, turkey, ducks, and small game. You will find five established wildlife plots equipped with stands and plenty of room for more. One of the perks about being in the MS Delta is that farmland is usually nearby so your summer plots are planted for you. Deer hunting is excellent in this area. Additionally, Magna Vista Hunting Club is the neighbor to the west, ensuring strict deer management for years to come. You will also find a few sloughs with water control structures in place for controlling the water levels for duck hunting. Don't rule out the turkey hunting; this tract has had a healthy flock in the last few years. There is a great road system in place allowing you to access most all areas with ease. The property enjoys two entrances along the north side of Goose Lake Road, allowing you to slip in and slip out without disturbing the entire place. Are you interested in a cabin site? The power provider in the area is Twin County EPA.

The property is conveniently located just three miles southwest of Onward, 25 miles northwest of Vicksburg, and 131 miles northeast of Baton Rouge. The final acreage will be confirmed by a survey.

If you have been searching for a South Mississippi Delta recreational tract, give Michael Oswalt a call today to schedule your private tour of the Issaquena 220.