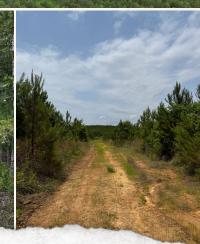

## WELCOME TO THE GRENADA 99

**THE GRENADA 99 IS LOCATED APPROXIMATELY 17 MILES EAST OF GRENADA, MS, NEAR THE GORE SPRINGS COMMUNITY AND JUST A FEW MILES SOUTH OF GRENADA LAKE.** The 99± acre Grenada County tract consists of gently rolling terrain planted in approximately 4-year-old plantation pine. Alice Springs Road transects roughly 15 acres in the northeast corner, offering a suitable location for a potential home or cabin site with minimal impact on the remainder of the property. Public utilities, including power and water, are located nearby.

The property also presents recreational potential, with opportunities to establish additional trails and food plots for hunting. Whether you are looking for a spot to build a home, a place to set up camp, or a future timber investment, the Grenada 99 is worth a look!.