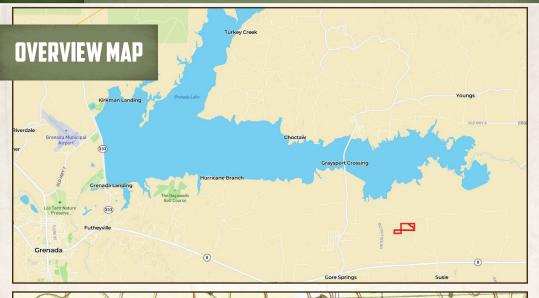

#### LOCATION:

- Alice Williams Road Gore Springs, MS 38929
- Grenada County
- 5± Miles NE of Gore Springs
- 9± Miles S of Grenada Lake
- 17± Miles E of Grenada

## land id. <u>LINK</u>

Youngs

Directions From the Intersection of Highway 8 and US-51 in Grenada, MS: Drive 15.2 miles east on MS-8. Turn left onto Eddie Willis Drive and in 0.4 miles, take a slight left onto Alice Williams Road. In 1.7 miles, the property will be on both sides of the county road.