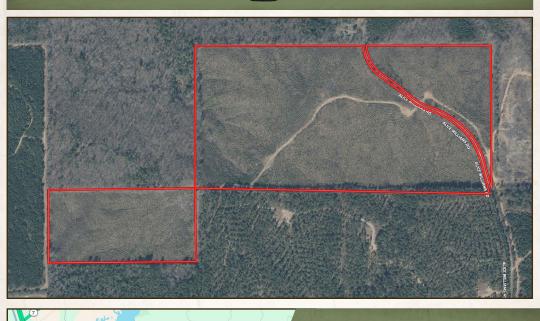

#### **PROPERTY INFORMATION:**

- 99± Acres
- Gently Rolling Terrain
- Internal Trail System
- 4± Year-Old Plantation Pine
- 1,700'± County Road Frontage

ADAM HESTER, ALC ASSOCIATE BROKER C: 601-506-5058 O: 769-888-2522 adam@smalltownproperties.com 4848 Main St. - Flora, MS 39071 smalltownproperties.com

## WELCOME TO THE GRENADA 99

**THE GRENADA 99 IS LOCATED APPROXIMATELY 17 MILES EAST OF GRENADA, MS, NEAR THE GORE SPRINGS COMMUNITY AND JUST A FEW MILES SOUTH OF GRENADA LAKE.** The 99± acre Grenada County tract consists of gently rolling terrain planted in approximately 4-year-old plantation pine. Alice Springs Road transects roughly 15 acres in the northeast corner, offering a suitable location for a potential home or cabin site with minimal impact on the remainder of the property. Public utilities, including power and water, are located nearby.