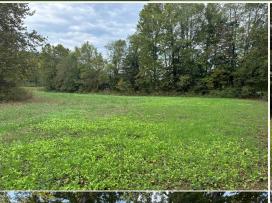

### PROPERTY INFORMATION:

- 634± Total Acres
- 3,757± Square Foot Lodge
- 2 Bedrooms/2 Bathrooms
- Large Bunk Room
- Detached Shop (Previously Used as an Archery Shop)
- 12± Acre Lake
- Small Pond
- Live Running Creek
- Thinned Hardwood Timber
- Multiple Fields and Food Plots
- Internal Trails

The south end of the property primarily consists of hardwood timber that was thinned around 2015. This section has a more dense hardwood count with rolling terrain. As with the north end, this area is full of natural browse and vegetation. You will find scattered oak trees throughout and multiple food plot locations.