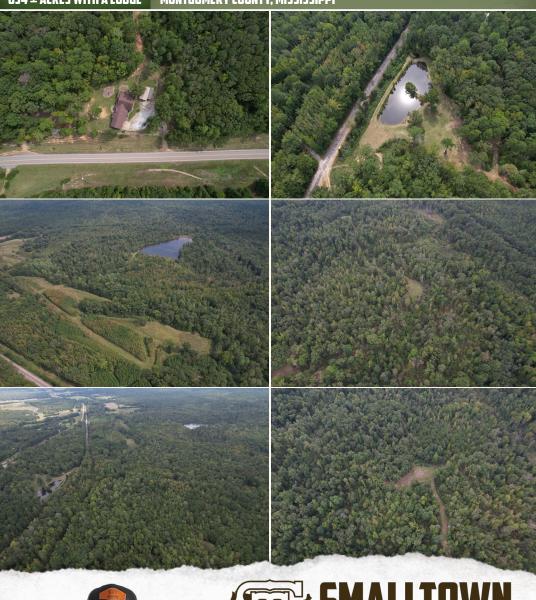

### PROPERTY INFORMATION:

- 634± Total Acres
- 3,757± Square Foot Lodge
- 2 Bedrooms/2 Bathrooms
- Large Bunk Room
- Detached Shop (Previously Used as an Archery Shop)
- 12± Acre Lake
- Small Pond
- Live Running Creek
- Thinned Hardwood Timber
- Multiple Fields and Food Plots
- Internal Trails

### **WELCOME TO THE MONTGOMERY 634**

WHETHER YOU HAVE BEEN LOOKING FOR A FAMILY PROPERTY OR SOMEWHERE TO ENTERTAIN CLIENTS, THE MONTGOMERY 634 IS THE PLACE! Providing 365 days of enjoyment, this Montgomery County, MS turn-key property is waiting for you. This 634± acre tract can be accessed from the west off Highway 51 and from the east off Sawmill Road, just north of Winona, A 3,757± square foot lodge offers two bedrooms, two bathrooms, a large bunk room, a multi-purpose room, large living room, office, utility room and kitchen. A nice sized front porch and screened-in back porch overlook the yard. Windows and skylights throughout help provide natural lighting, and a wood burning fireplace will help keep you warm on those cold winter nights. The layout is ideal for a large family or entertaining guests. A detached workshop was once used as an operating archery shop and features three rooms, cedar walls, power and water. Behind the lodge is a nice stand of hardwood timber and a walking area that leads to a small pond.

### **MORE ABOUT THE MONTGOMERY 634**

From a hunting aspect, this tract has everything that deer and turkey like. The north end consists of large fields, hardwood timber and a 12± acre lake where you can enjoy both fishing and duck hunting. In 2013, a portion of the timber was thinned in a manner to optimize the wildlife habitat. In some of the fields, gum tree strips were left in place to provide a buffer and bedding area. An established trail system is in place and the rolling terrain provides great vantage points for hunting and additional bedding. This section is full of natural browse and vegetation, not to mention a large number of oak trees scattered throughout.

The south end of the property primarily consists of hardwood timber that was thinned around 2015. This section has a more dense hardwood count with rolling terrain. As with the north end, this area is full of natural browse and vegetation. You will find scattered oak trees throughout and multiple food plot locations.