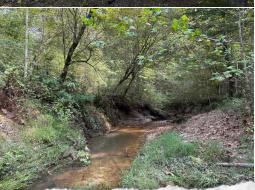

### PROPERTY INFORMATION:

- 634± Total Acres
- 3,757± Square Foot Lodge
- 2 Bedrooms/2 Bathrooms
- Large Bunk Room
- Detached Shop (Previously Used as an Archery Shop)
- 12± Acre Lake
- Small Pond
- Live Running Creek
- Thinned Hardwood Timber
- Multiple Fields and Food Plots
- Internal Trails

### **WELCOME TO THE MONTGOMERY 634**

WHETHER YOU HAVE BEEN LOOKING FOR A FAMILY PROPERTY OR SOMEWHERE TO ENTERTAIN CLIENTS, THE MONTGOMERY 634 IS THE PLACE! Providing 365 days of enjoyment, this Montgomery County, MS turn-key property is waiting for you. This 634± acre tract can be accessed from the west off Highway 51 and from the east off Sawmill Road, just north of Winona, A 3,757± square foot lodge offers two bedrooms, two bathrooms, a large bunk room, a multi-purpose room, large living room, office, utility room and kitchen. A nice sized front porch and screened-in back porch overlook the yard. Windows and skylights throughout help provide natural lighting, and a wood burning fireplace will help keep you warm on those cold winter nights. The layout is ideal for a large family or entertaining guests. A detached workshop was once used as an operating archery shop and features three rooms, cedar walls, power and water. Behind the lodge is a nice stand of hardwood timber and a walking area that leads to a small pond.

### **MORE ABOUT THE MONTGOMERY 634**

From a hunting aspect, this tract has everything that deer and turkey like. The north end consists of large fields, hardwood timber and a 12± acre lake where you can enjoy both fishing and duck hunting. In 2013, a portion of the timber was thinned in a manner to optimize the wildlife habitat. In some of the fields, gum tree strips were left in place to provide a buffer and bedding area. An established trail system is in place and the rolling terrain provides great vantage points for hunting and additional bedding. This section is full of natural browse and vegetation, not to mention a large number of oak trees scattered throughout.