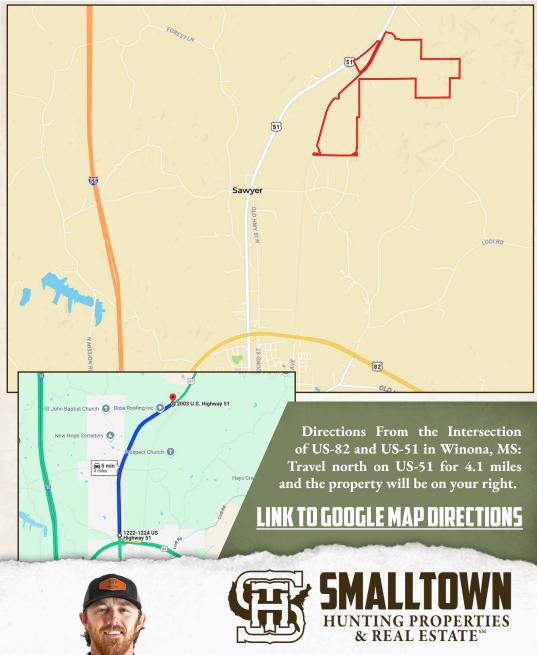

#### LOCATION:

- Highway 51 Winona, MS 38967
- Montgomery County
- 4± Miles N of Winona
- 17± Miles S of Grenada
- 85± Miles N of Madison
- Frontage on Highway 51 and Sawmill Road

As previously mentioned, the property can be accessed from multiple spots which will allow entrance based on the correct wind. Overall, this is a turn-key set up and in years past, has had low hunting pressure. The property has been in the same family for three generations and is now waiting for its new owner!