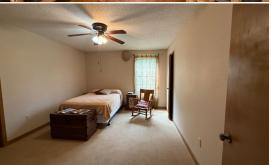

### PROPERTY INFORMATION:

- 634± Total Acres
- 3,757± Square Foot Lodge
- 2 Bedrooms/2 Bathrooms
- Large Bunk Room
- Detached Shop (Previously Used as an Archery Shop)
- 12± Acre Lake
- Small Pond
- Live Running Creek
- Thinned Hardwood Timber
- Multiple Fields and Food Plots
- Internal Trails

### **WELCOME TO THE MONTGOMERY 634**

WHETHER YOU HAVE BEEN LOOKING FOR A FAMILY PROPERTY OR SOMEWHERE TO ENTERTAIN CLIENTS, THE MONTGOMERY 634 IS THE PLACE! Providing 365 days of enjoyment, this Montgomery County, MS turn-key property is waiting for you. This 634± acre tract can be accessed from the west off Highway 51 and from the east off Sawmill Road, just north of Winona, A 3,757± square foot lodge offers two bedrooms, two bathrooms, a large bunk room, a multi-purpose room, large living room, office, utility room and kitchen. A nice sized front porch and screened-in back porch overlook the yard. Windows and skylights throughout help provide natural lighting, and a wood burning fireplace will help keep you warm on those cold winter nights. The layout is ideal for a large family or entertaining guests. A detached workshop was once used as an operating archery shop and features three rooms, cedar walls, power and water. Behind the lodge is a nice stand of hardwood timber and a walking area that leads to a small pond.