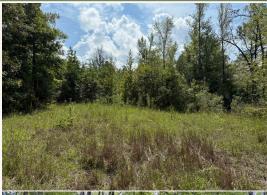

### PROPERTY INFORMATION:

- 634± Total Acres
- 3,757± Square Foot Lodge
- 2 Bedrooms/2 Bathrooms
- Large Bunk Room
- Detached Shop (Previously Used as an Archery Shop)
- 12± Acre Lake
- Small Pond
- Live Running Creek
- Thinned Hardwood Timber
- Multiple Fields and Food Plots
- Internal Trails

### **MORE ABOUT THE MONTGOMERY 634**

From a hunting aspect, this tract has everything that deer and turkey like. The north end consists of large fields, hardwood timber and a 12± acre lake where you can enjoy both fishing and duck hunting. In 2013, a portion of the timber was thinned in a manner to optimize the wildlife habitat. In some of the fields, gum tree strips were left in place to provide a buffer and bedding area. An established trail system is in place and the rolling terrain provides great vantage points for hunting and additional bedding. This section is full of natural browse and vegetation, not to mention a large number of oak trees scattered throughout.

The south end of the property primarily consists of hardwood timber that was thinned around 2015. This section has a more dense hardwood count with rolling terrain. As with the north end, this area is full of natural browse and vegetation. You will find scattered oak trees throughout and multiple food plot locations.