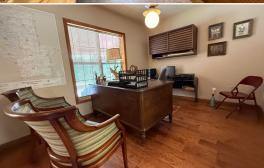

### **WELCOME TO THE MONTGOMERY 634**

WHETHER YOU HAVE BEEN LOOKING FOR A FAMILY PROPERTY OR SOMEWHERE TO ENTERTAIN CLIENTS, THE MONTGOMERY 634 IS THE PLACE! Providing 365 days of enjoyment, this Montgomery County, MS turn-key property is waiting for you. This 634± acre tract can be accessed from the west off Highway 51 and from the east off Sawmill Road, just north of Winona, A 3,757± square foot lodge offers two bedrooms, two bathrooms, a large bunk room, a multi-purpose room, large living room, office, utility room and kitchen. A nice sized front porch and screened-in back porch overlook the yard. Windows and skylights throughout help provide natural lighting, and a wood burning fireplace will help keep you warm on those cold winter nights. The layout is ideal for a large family or entertaining guests. A detached workshop was once used as an operating archery shop and features three rooms, cedar walls, power and water. Behind the lodge is a nice stand of hardwood timber and a walking area that leads to a small pond.