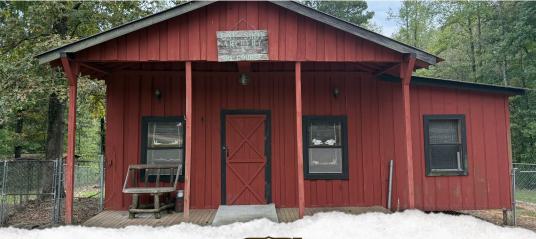

### PROPERTY INFORMATION:

- 634± Total Acres
- 3,757± Square Foot Lodge
- 2 Bedrooms/2 Bathrooms
- Large Bunk Room
- Detached Shop (Previously Used as an Archery Shop)
- 12± Acre Lake
- Small Pond
- Live Running Creek
- Thinned Hardwood Timber
- Multiple Fields and Food Plots
- Internal Trails

### **WELCOME TO THE MONTGOMERY 634**

WHETHER YOU HAVE BEEN LOOKING FOR A FAMILY PROPERTY OR SOMEWHERE TO ENTERTAIN CLIENTS, THE MONTGOMERY 634 IS THE PLACE! Providing 365 days of enjoyment, this Montgomery County, MS turn-key property is waiting for you. This 634± acre tract can be accessed from the west off Highway 51 and from the east off Sawmill Road, just north of Winona, A 3,757± square foot lodge offers two bedrooms, two bathrooms, a large bunk room, a multi-purpose room, large living room, office, utility room and kitchen. A nice sized front porch and screened-in back porch overlook the yard. Windows and skylights throughout help provide natural lighting, and a wood burning fireplace will help keep you warm on those cold winter nights. The layout is ideal for a large family or entertaining guests. A detached workshop was once used as an operating archery shop and features three rooms, cedar walls, power and water. Behind the lodge is a nice stand of hardwood timber and a walking area that leads to a small pond.