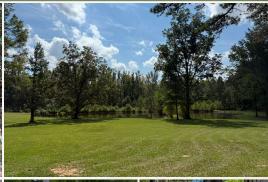

### PROPERTY INFORMATION:

- 634± Total Acres
- 3,757± Square Foot Lodge
- 2 Bedrooms/2 Bathrooms
- Large Bunk Room
- Detached Shop (Previously Used as an Archery Shop)
- 12± Acre Lake
- Small Pond
- Live Running Creek
- Thinned Hardwood Timber
- Multiple Fields and Food Plots
- Internal Trails

### **WELCOME TO THE MONTGOMERY 634**

WHETHER YOU HAVE BEEN LOOKING FOR A FAMILY PROPERTY OR SOMEWHERE TO ENTERTAIN CLIENTS, THE MONTGOMERY 634 IS THE PLACE! Providing 365 days of enjoyment, this Montgomery County, MS turn-key property is waiting for you. This 634± acre tract can be accessed from the west off Highway 51 and from the east off Sawmill Road, just north of Winona, A 3,757± square foot lodge offers two bedrooms, two bathrooms, a large bunk room, a multi-purpose room, large living room, office, utility room and kitchen. A nice sized front porch and screened-in back porch overlook the yard. Windows and skylights throughout help provide natural lighting, and a wood burning fireplace will help keep you warm on those cold winter nights. The layout is ideal for a large family or entertaining guests. A detached workshop was once used as an operating archery shop and features three rooms, cedar walls, power and water. Behind the lodge is a nice stand of hardwood timber and a walking area that leads to a small pond.

### **MORE ABOUT THE MONTGOMERY 634**

From a hunting aspect, this tract has everything that deer and turkey like. The north end consists of large fields, hardwood timber and a 12± acre lake where you can enjoy both fishing and duck hunting. In 2013, a portion of the timber was thinned in a manner to optimize the wildlife habitat. In some of the fields, gum tree strips were left in place to provide a buffer and bedding area. An established trail system is in place and the rolling terrain provides great vantage points for hunting and additional bedding. This section is full of natural browse and vegetation, not to mention a large number of oak trees scattered throughout.