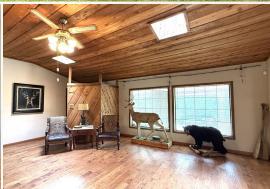

### **WELCOME TO THE MONTGOMERY 634**

WHETHER YOU HAVE BEEN LOOKING FOR A FAMILY PROPERTY OR SOMEWHERE TO ENTERTAIN CLIENTS, THE MONTGOMERY 634 IS THE PLACE! Providing 365 days of enjoyment, this Montgomery County, MS turn-key property is waiting for you. This 634± acre tract can be accessed from the west off Highway 51 and from the east off Sawmill Road, just north of Winona, A 3,757± square foot lodge offers two bedrooms, two bathrooms, a large bunk room, a multi-purpose room, large living room, office, utility room and kitchen. A nice sized front porch and screened-in back porch overlook the yard. Windows and skylights throughout help provide natural lighting, and a wood burning fireplace will help keep you warm on those cold winter nights. The layout is ideal for a large family or entertaining guests. A detached workshop was once used as an operating archery shop and features three rooms, cedar walls, power and water. Behind the lodge is a nice stand of hardwood timber and a walking area that leads to a small pond.