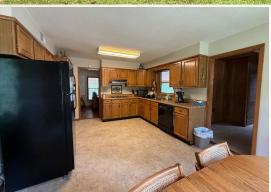

### **WELCOME TO THE MONTGOMERY 634**

WHETHER YOU HAVE BEEN LOOKING FOR A FAMILY PROPERTY OR SOMEWHERE TO ENTERTAIN CLIENTS, THE MONTGOMERY 634 IS THE PLACE! Providing 365 days of enjoyment, this Montgomery County, MS turn-key property is waiting for you. This 634± acre tract can be accessed from the west off Highway 51 and from the east off Sawmill Road, just north of Winona, A 3,757± square foot lodge offers two bedrooms, two bathrooms, a large bunk room, a multi-purpose room, large living room, office, utility room and kitchen. A nice sized front porch and screened-in back porch overlook the yard. Windows and skylights throughout help provide natural lighting, and a wood burning fireplace will help keep you warm on those cold winter nights. The layout is ideal for a large family or entertaining guests. A detached workshop was once used as an operating archery shop and features three rooms, cedar walls, power and water. Behind the lodge is a nice stand of hardwood timber and a walking area that leads to a small pond.