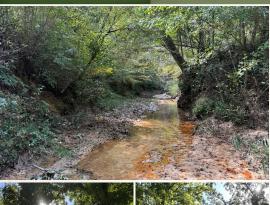

### PROPERTY INFORMATION:

- 634± Total Acres
- 3,757± Square Foot Lodge
- 2 Bedrooms/2 Bathrooms
- Large Bunk Room
- Detached Shop (Previously Used as an Archery Shop)
- 12± Acre Lake
- Small Pond
- Live Running Creek
- Thinned Hardwood Timber
- Multiple Fields and Food Plots
- Internal Trails

### **MORE ABOUT THE MONTGOMERY 634**

From a hunting aspect, this tract has everything that deer and turkey like. The north end consists of large fields, hardwood timber and a 12± acre lake where you can enjoy both fishing and duck hunting. In 2013, a portion of the timber was thinned in a manner to optimize the wildlife habitat. In some of the fields, gum tree strips were left in place to provide a buffer and bedding area. An established trail system is in place and the rolling terrain provides great vantage points for hunting and additional bedding. This section is full of natural browse and vegetation, not to mention a large number of oak trees scattered throughout.