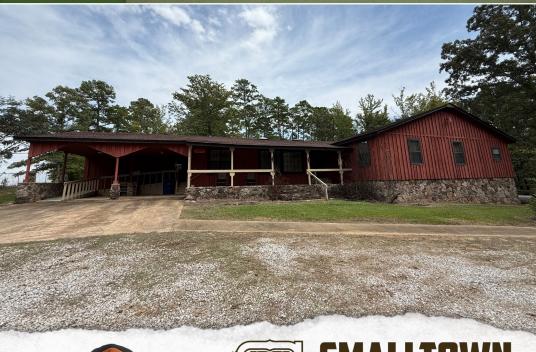

# 634± ACRES WITH A LODGE MONTGOMERY COUNTY, MS

\$1,995,000

OFFICE (769) 888-2522

### **WELCOME TO THE MONTGOMERY 634**

WHETHER YOU HAVE BEEN LOOKING FOR A FAMILY PROPERTY OR SOMEWHERE TO ENTERTAIN CLIENTS, THE MONTGOMERY 634 IS THE PLACE! Providing 365 days of enjoyment, this Montgomery County, MS turn-key property is waiting for you. This 634± acre tract can be accessed from the west off Highway 51 and from the east off Sawmill Road, just north of Winona, A 3,757± square foot lodge offers two bedrooms, two bathrooms, a large bunk room, a multi-purpose room, large living room, office, utility room and kitchen. A nice sized front porch and screened-in back porch overlook the yard. Windows and skylights throughout help provide natural lighting, and a wood burning fireplace will help keep you warm on those cold winter nights. The layout is ideal for a large family or entertaining guests. A detached workshop was once used as an operating archery shop and features three rooms, cedar walls, power and water. Behind the lodge is a nice stand of hardwood timber and a walking area that leads to a small pond.