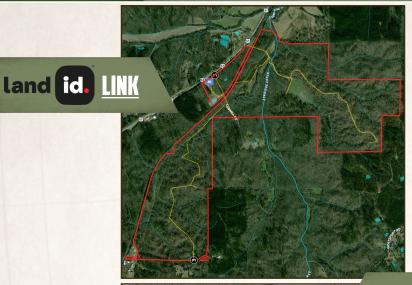

#### LOCATION:

- Highway 51 Winona, MS 38967
- Montgomery County
- 4± Miles N of Winona
- 17± Miles S of Grenada
- 85± Miles N of Madison
- Frontage on Highway 51 and Sawmill Road

As previously mentioned, the property can be accessed from multiple spots which will allow entrance based on the correct wind. Overall, this is a turn-key set up and in years past, has had low hunting pressure. The property has been in the same family for three generations and is now waiting for its new owner!