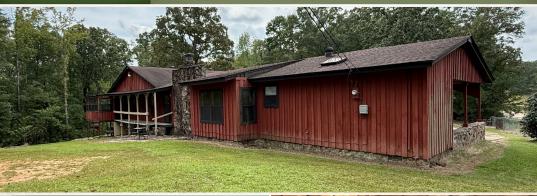

### **WELCOME TO THE MONTGOMERY 634**

WHETHER YOU HAVE BEEN LOOKING FOR A FAMILY PROPERTY OR SOMEWHERE TO ENTERTAIN CLIENTS, THE MONTGOMERY 634 IS THE PLACE! Providing 365 days of enjoyment, this Montgomery County, MS turn-key property is waiting for you. This 634± acre tract can be accessed from the west off Highway 51 and from the east off Sawmill Road, just north of Winona, A 3,757± square foot lodge offers two bedrooms, two bathrooms, a large bunk room, a multi-purpose room, large living room, office, utility room and kitchen. A nice sized front porch and screened-in back porch overlook the yard. Windows and skylights throughout help provide natural lighting, and a wood burning fireplace will help keep you warm on those cold winter nights. The layout is ideal for a large family or entertaining guests. A detached workshop was once used as an operating archery shop and features three rooms, cedar walls, power and water. Behind the lodge is a nice stand of hardwood timber and a walking area that leads to a small pond.