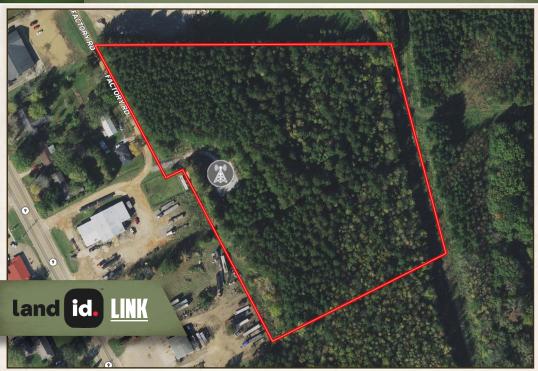

#### **PROPERTY INFORMATION:**

- 11.2± Total Acres
- Pine Timber
- County Zoning
- Adjoins Eupora City Limits
- Utilities Available at the Road
- 415± Feet Frontage on Factory Road

### **WELCOME TO THE WEBSTER 11.2**

INTRODUCING THE WEBSTER 11.2, SITUATED ON FACTORY ROAD, ADJOINING THE EUPORA, MS CITY LIMITS. The 11.2± acre Webster County property offers the opportunity for a potential home site or potential development project. The tract is covered primarily with pine timber and features 415± feet of frontage along Factory Road. Utilities are available at the road. DISCLAIMER: a cellular tower is contained within an easement on the property but neither the tower or income convey with the sale.

Directions From the Intersection of MS-9 and US-82 in Eupora, MS: Drive north on MS-9 0.5 miles. Turn right onto Factory Road and in 367 feet, you will arrive at the property gate.

**LINK TO GOOGLE MAP DIRECTIONS** 