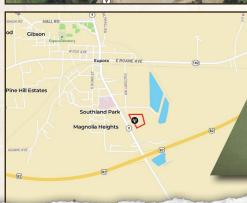

#### **LOCATION:**

- Factory Road Eupora, MS 39744
- Webster County

Directions From the Intersection of MS-9 and US-82 in Eupora, MS: Drive north on MS-9 0.5 miles. Turn right onto Factory Road and in 367 feet, you will arrive at the property gate.

**LINK TO GOOGLE MAP DIRECTIONS** 