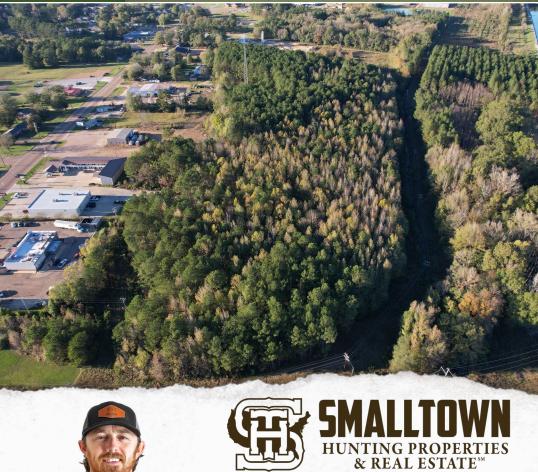

### **WELCOME TO THE WEBSTER 11.2**

INTRODUCING THE WEBSTER 11.2, SITUATED ON FACTORY ROAD, ADJOINING THE EUPORA, MS CITY LIMITS. The 11.2± acre Webster County property offers the opportunity for a potential home site or potential development project. The tract is covered primarily with pine timber and features 415± feet of frontage along Factory Road. Utilities are available at the road. DISCLAIMER: a cellular tower is contained within an easement on the property but neither the tower or income convey with the sale.

#### **PROPERTY INFORMATION:**

- 11.2± Total Acres
- Pine Timber
- County Zoning
- Adjoins Eupora City Limits
- Utilities Available at the Road
- 415± Feet Frontage on Factory Road