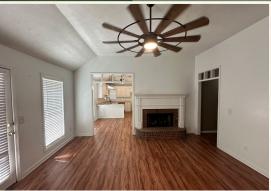

### PROPERTY INFORMATION:

- 0.33± Acre Lot
- 1,322± SqFt Home
- 3 Bedrooms/2 Bath
- Fire Place
- Two-Car Garage
- Fenced Back Yard
- · Richland School District

### **WELCOME TO 410 TWISTED OAK COVE**

WELCOME HOME TO 410 TWISTED OAK COVE IN RICHLAND, MISSISSIPPI. Located in the Southwind Subdivision, this solid, comfortable home offers 1,322± square feet of living space with three bedrooms and two bathrooms. The cozy living room features a fireplace, perfect for those chilly evenings. The two-car garage provides space for parking and storage. The home is situated on a roomy 0.33± acre lot, with a fenced-in backyard ideal for kids and pets alike!