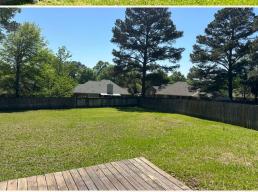

### PROPERTY INFORMATION:

- 0.33± Acre Lot
- 1,322± SqFt Home
- 3 Bedrooms/2 Bath
- Fire Place
- Two-Car Garage
- Fenced Back Yard
- · Richland School District

### **WELCOME TO 410 TWISTED OAK COVE**

WELCOME HOME TO 410 TWISTED OAK COVE IN RICHLAND, MISSISSIPPI. Located in the Southwind Subdivision, this solid, comfortable home offers 1,322± square feet of living space with three bedrooms and two bathrooms. The cozy living room features a fireplace, perfect for those chilly evenings. The two-car garage provides space for parking and storage. The home is situated on a roomy 0.33± acre lot, with a fenced-in backyard ideal for kids and pets alike!