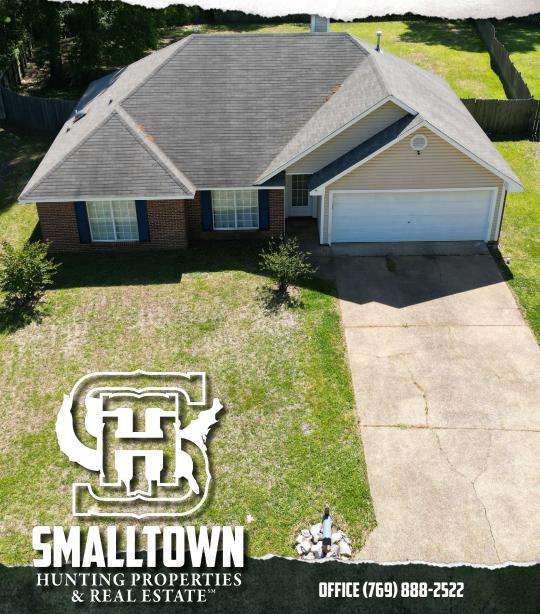

### **WELCOME TO 410 TWISTED OAK COVE**

WELCOME HOME TO 410 TWISTED OAK COVE IN RICHLAND, MISSISSIPPI. Located in the Southwind Subdivision, this solid, comfortable home offers 1,322± square feet of living space with three bedrooms and two bathrooms. The cozy living room features a fireplace, perfect for those chilly evenings. The two-car garage provides space for parking and storage. The home is situated on a roomy 0.33± acre lot, with a fenced-in backyard ideal for kids and pets alike!

### PROPERTY INFORMATION:

- 0.33± Acre Lot
- 1,322± SqFt Home
- 3 Bedrooms/2 Bath
- Fire Place
- Two-Car Garage
- Fenced Back Yard
- · Richland School District