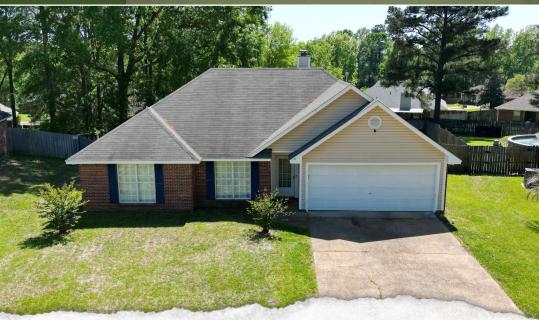

### **WELCOME TO 410 TWISTED OAK COVE**

WELCOME HOME TO 410 TWISTED OAK COVE IN RICHLAND, MISSISSIPPI. Located in the Southwind Subdivision, this solid, comfortable home offers 1,322± square feet of living space with three bedrooms and two bathrooms. The cozy living room features a fireplace, perfect for those chilly evenings. The two-car garage provides space for parking and storage. The home is situated on a roomy 0.33± acre lot, with a fenced-in backyard ideal for kids and pets alike!

### PROPERTY INFORMATION:

- 0.33± Acre Lot
- 1,322± SqFt Home
- 3 Bedrooms/2 Bath
- Fire Place
- Two-Car Garage
- Fenced Back Yard
- · Richland School District