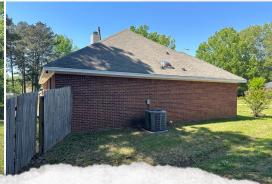

### PROPERTY INFORMATION:

- 0.33± Acre Lot
- 1,322± SqFt Home
- 3 Bedrooms/2 Bath
- Fire Place
- Two-Car Garage
- Fenced Back Yard
- · Richland School District

### **WELCOME TO 410 TWISTED OAK COVE**

WELCOME HOME TO 410 TWISTED OAK COVE IN RICHLAND, MISSISSIPPI. Located in the Southwind Subdivision, this solid, comfortable home offers 1,322± square feet of living space with three bedrooms and two bathrooms. The cozy living room features a fireplace, perfect for those chilly evenings. The two-car garage provides space for parking and storage. The home is situated on a roomy 0.33± acre lot, with a fenced-in backyard ideal for kids and pets alike!