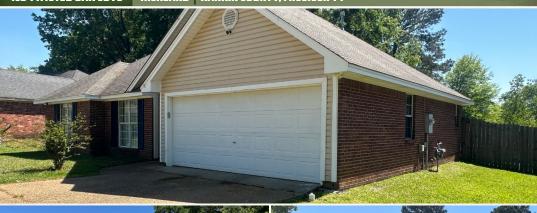

### PROPERTY INFORMATION:

- 0.33± Acre Lot
- 1,322± SqFt Home
- 3 Bedrooms/2 Bath
- Fire Place
- Two-Car Garage
- Fenced Back Yard
- · Richland School District

### **WELCOME TO 410 TWISTED OAK COVE**

WELCOME HOME TO 410 TWISTED OAK COVE IN RICHLAND, MISSISSIPPI. Located in the Southwind Subdivision, this solid, comfortable home offers 1,322± square feet of living space with three bedrooms and two bathrooms. The cozy living room features a fireplace, perfect for those chilly evenings. The two-car garage provides space for parking and storage. The home is situated on a roomy 0.33± acre lot, with a fenced-in backyard ideal for kids and pets alike!