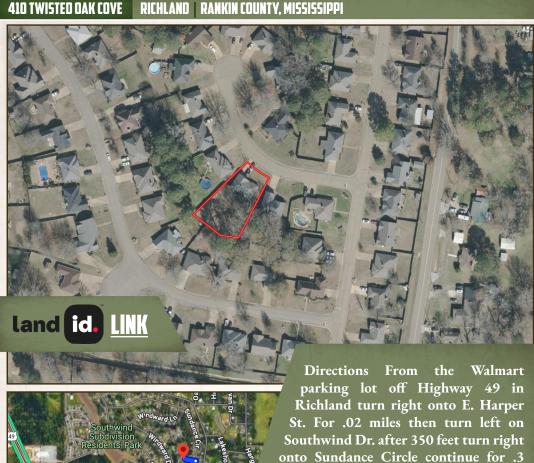

### LOCATION:

- 410 Twisted Oak Cove Richland, MS 39218
- Rankin County
- Southwind Subdivision
- 4.6± Miles S of Pearl
- 14± Miles SW of Brandon
- 20± Miles S of Madison

### **COORDINATES:**

• 32,22381, -90,14695