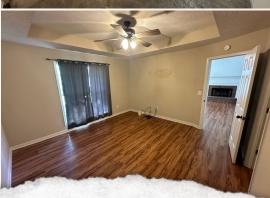

### **WELCOME TO 410 TWISTED OAK COVE**

WELCOME HOME TO 410 TWISTED OAK COVE IN RICHLAND, MISSISSIPPI. Located in the Southwind Subdivision, this solid, comfortable home offers 1,322± square feet of living space with three bedrooms and two bathrooms. The cozy living room features a fireplace, perfect for those chilly evenings. The two-car garage provides space for parking and storage. The home is situated on a roomy 0.33± acre lot, with a fenced-in backyard ideal for kids and pets alike!

Residents of this Rankin County subdivision enjoy the peaceful atmosphere and community feel. There is a small lake within the subdivision where geese and ducks are often spotted. The home is located in the Rankin County School District.