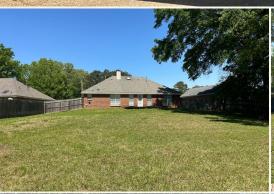

### PROPERTY INFORMATION:

- 0.33± Acre Lot
- 1,322± SqFt Home
- 3 Bedrooms/2 Bath
- Fire Place
- Two-Car Garage
- Fenced Back Yard
- · Richland School District

### **WELCOME TO 410 TWISTED OAK COVE**

WELCOME HOME TO 410 TWISTED OAK COVE IN RICHLAND, MISSISSIPPI. Located in the Southwind Subdivision, this solid, comfortable home offers 1,322± square feet of living space with three bedrooms and two bathrooms. The cozy living room features a fireplace, perfect for those chilly evenings. The two-car garage provides space for parking and storage. The home is situated on a roomy 0.33± acre lot, with a fenced-in backyard ideal for kids and pets alike!