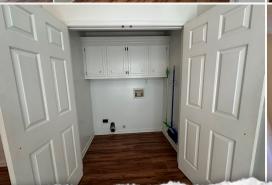

### PROPERTY INFORMATION:

- 0.33± Acre Lot
- 1,322± SqFt Home
- 3 Bedrooms/2 Bath
- Fire Place
- Two-Car Garage
- Fenced Back Yard
- · Richland School District

### **WELCOME TO 410 TWISTED OAK COVE**

WELCOME HOME TO 410 TWISTED OAK COVE IN RICHLAND, MISSISSIPPI. Located in the Southwind Subdivision, this solid, comfortable home offers 1,322± square feet of living space with three bedrooms and two bathrooms. The cozy living room features a fireplace, perfect for those chilly evenings. The two-car garage provides space for parking and storage. The home is situated on a roomy 0.33± acre lot, with a fenced-in backyard ideal for kids and pets alike!