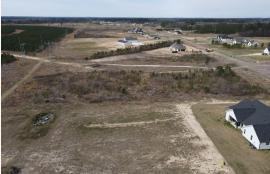

### **WELCOME TO THE RANKIN 2.77**

DISCOVER A 2.77± ACRE HOME SITE IN RANKIN COUNTY, MISSISSIPPI, LOCATED JUST OFF STUMP RIDGE ROAD NEAR BRANDON. This property is perfect for single-family residential use, offering a peaceful setting with utilities available to make your plans a reality. Whether you're looking to build a new home, invest in property, or develop something special, this land provides the flexibility to suit your needs. With covenants in place, you'll have the added assurance of a well-maintained and thoughtfully developed area. Conveniently situated to Tommy's Trading Post, Pelahatchie, Flowood, and Brandon, this place offers privacy and accessibility.

#### **PROPERTY INFORMATION:**

- 2.77± Acres
- Utilites Available