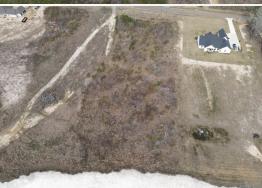

## 2.77± ACRES RANKIN COUNTY, MS \$94,750

### THE RANKIN 2.77

### **WELCOME TO THE RANKIN 2.77**

DISCOVER A 2.77± ACRE HOME SITE IN RANKIN COUNTY, MISSISSIPPI, LOCATED JUST OFF STUMP RIDGE ROAD NEAR BRANDON. This property is perfect for single-family residential use, offering a peaceful setting with utilities available to make your plans a reality. Whether you're looking to build a new home, invest in property, or develop something special, this land provides the flexibility to suit your needs. With covenants in place, you'll have the added assurance of a well-maintained and thoughtfully developed area. Conveniently situated to Tommy's Trading Post, Pelahatchie, Flowood, and Brandon, this place offers privacy and accessibility.