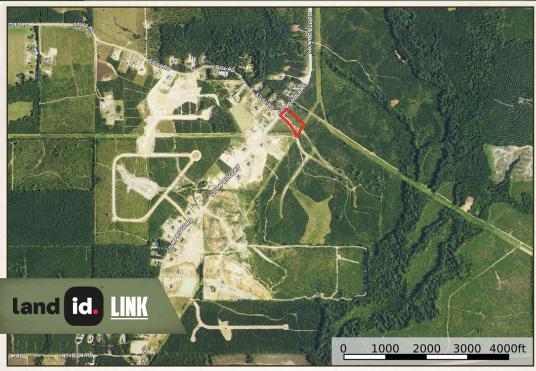

#### **LOCATION:**

- Stump Ridge Road Brandon, MS 39047
- Rankin County
- 8.1± Miles S of Tommy's Trading Post
- 14± Miles N of Pelahatchie
- 15.2± Miles E of Flowood
- 15.4± Miles N of Brandon

#### **COORDINATES:**

• 32.42655, -89.88648

#### **PROPERTY INFORMATION:**

- 2.77± Acres
- Utilites Available

#### **TAX INFORMATION:**

2024 Tax - \$1,224.37

• Parcel L13-000031-00110