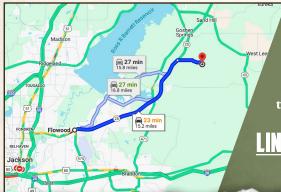

#### **LOCATION:**

- Stump Ridge Road Brandon, MS 39047
- Rankin County
- 8.1± Miles S of Tommy's Trading Post
- 14± Miles N of Pelahatchie
- 15.2± Miles E of Flowood
- 15.4± Miles N of Brandon

#### **DEWAYNE ATKINSON**

LAND SPECIALIST

C: 601-832-3075 O: 769-888-2522

dewayne@smalltownproperties.com

4848 Main St. - Flora, MS 39071

smalltownproperties.com

Flowood, Directions From MS: Travel 12.7 miles south on MS-25. Turn right on Stull Road and continue 2.5 miles to the destination at the intersection of Stump Ridge Road.

LINK TO GOOGLE MAP DIRECTIONS