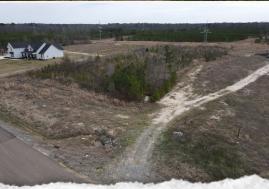

## 2.77± ACRES RANKIN COUNTY, MS \$94,750

### THE RANKIN 2.77

### **WELCOME TO THE RANKIN 2.77**

DISCOVER A 2.77± ACRE HOME SITE IN RANKIN COUNTY, MISSISSIPPI, LOCATED JUST OFF STUMP RIDGE ROAD NEAR BRANDON. This property is perfect for single-family residential use, offering a peaceful setting with utilities available to make your plans a reality. Whether you're looking to build a new home, invest in property, or develop something special, this land provides the flexibility to suit your needs. With covenants in place, you'll have the added assurance of a well-maintained and thoughtfully developed area. Conveniently situated to Tommy's Trading Post, Pelahatchie, Flowood, and Brandon, this place offers privacy and accessibility.