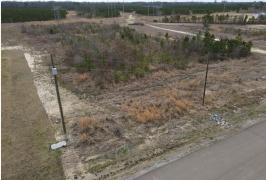

## 2.77± ACRES RANKIN COUNTY, MS \$94,750

### THE RANKIN 2.77

### **WELCOME TO THE RANKIN 2.77**

DISCOVER A 2.77± ACRE HOME SITE IN RANKIN COUNTY, MISSISSIPPI, LOCATED JUST OFF STUMP RIDGE ROAD NEAR BRANDON. This property is perfect for single-family residential use, offering a peaceful setting with utilities available to make your plans a reality. Whether you're looking to build a new home, invest in property, or develop something special, this land provides the flexibility to suit your needs. With covenants in place, you'll have the added assurance of a well-maintained and thoughtfully developed area. Conveniently situated to Tommy's Trading Post, Pelahatchie, Flowood, and Brandon, this place offers privacy and accessibility.