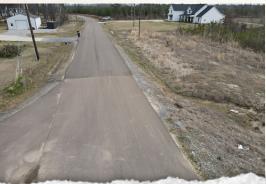

#### **LOCATION:**

- Stump Ridge Road Brandon, MS 39047
- Rankin County
- 8.1± Miles S of Tommy's Trading Post
- 14± Miles N of Pelahatchie
- 15.2± Miles E of Flowood
- 15.4± Miles N of Brandon

#### **DEWAYNE ATKINSON**

LAND SPECIALIST

C: 601-832-3075 O: 769-888-2522

dewayne@smalltownproperties.com

4848 Main St. - Flora, MS 39071

smalltownproperties.com

Flowood, Directions From MS: Travel 12.7 miles south on MS-25. Turn right on Stull Road and continue 2.5 miles to the destination at the intersection of Stump Ridge Road.