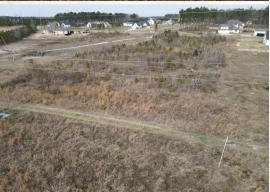

### **WELCOME TO THE RANKIN 2.77**

DISCOVER A 2.77± ACRE HOME SITE IN RANKIN COUNTY, MISSISSIPPI, LOCATED JUST OFF STUMP RIDGE ROAD NEAR BRANDON. This property is perfect for single-family residential use, offering a peaceful setting with utilities available to make your plans a reality. Whether you're looking to build a new home, invest in property, or develop something special, this land provides the flexibility to suit your needs. With covenants in place, you'll have the added assurance of a well-maintained and thoughtfully developed area. Conveniently situated to Tommy's Trading Post, Pelahatchie, Flowood, and Brandon, this place offers privacy and accessibility.

#### **PROPERTY INFORMATION:**

- 2.77± Acres
- Utilites Available