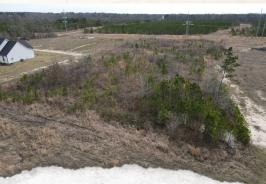

### **WELCOME TO THE RANKIN 2.77**

DISCOVER A 2.77± ACRE HOME SITE IN RANKIN COUNTY, MISSISSIPPI, LOCATED JUST OFF STUMP RIDGE ROAD NEAR BRANDON. This property is perfect for single-family residential use, offering a peaceful setting with utilities available to make your plans a reality. Whether you're looking to build a new home, invest in property, or develop something special, this land provides the flexibility to suit your needs. With covenants in place, you'll have the added assurance of a well-maintained and thoughtfully developed area. Conveniently situated to Tommy's Trading Post, Pelahatchie, Flowood, and Brandon, this place offers privacy and accessibility.

#### **PROPERTY INFORMATION:**

- 2.77± Acres
- Utilites Available