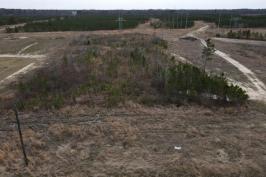

## 2.77± ACRES RANKIN COUNTY, MS \$94,750

### THE RANKIN 2.77

### **WELCOME TO THE RANKIN 2.77**

DISCOVER A 2.77± ACRE HOME SITE IN RANKIN COUNTY, MISSISSIPPI, LOCATED JUST OFF STUMP RIDGE ROAD NEAR BRANDON. This property is perfect for single-family residential use, offering a peaceful setting with utilities available to make your plans a reality. Whether you're looking to build a new home, invest in property, or develop something special, this land provides the flexibility to suit your needs. With covenants in place, you'll have the added assurance of a well-maintained and thoughtfully developed area. Conveniently situated to Tommy's Trading Post, Pelahatchie, Flowood, and Brandon, this place offers privacy and accessibility.