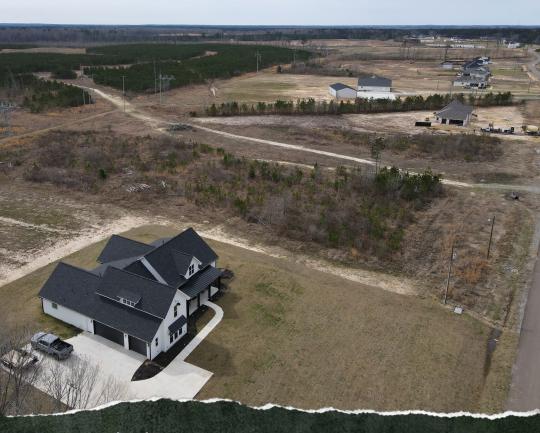

### **WELCOME TO THE RANKIN 2.77**

DISCOVER A 2.77± ACRE HOME SITE IN RANKIN COUNTY, MISSISSIPPI, LOCATED JUST OFF STUMP RIDGE ROAD NEAR BRANDON. This property is perfect for single-family residential use, offering a peaceful setting with utilities available to make your plans a reality. Whether you're looking to build a new home, invest in property, or develop something special, this land provides the flexibility to suit your needs. With covenants in place, you'll have the added assurance of a well-maintained and thoughtfully developed area. Conveniently situated to Tommy's Trading Post, Pelahatchie, Flowood, and Brandon, this place offers privacy and accessibility.

#### **PROPERTY INFORMATION:**

- 2.77± Acres
- Utilites Available

#### **PROPERTY USE:**

- Home Site
- Investment