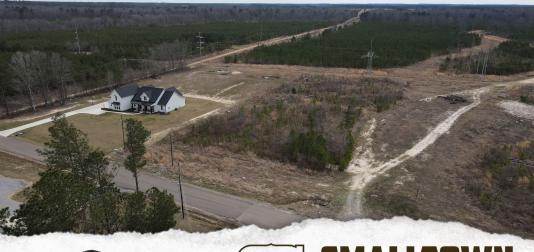

### **WELCOME TO THE RANKIN 2.77**

DISCOVER A 2.77± ACRE HOME SITE IN RANKIN COUNTY, MISSISSIPPI, LOCATED JUST OFF STUMP RIDGE ROAD NEAR BRANDON. This property is perfect for single-family residential use, offering a peaceful setting with utilities available to make your plans a reality. Whether you're looking to build a new home, invest in property, or develop something special, this land provides the flexibility to suit your needs. With covenants in place, you'll have the added assurance of a well-maintained and thoughtfully developed area. Conveniently situated to Tommy's Trading Post, Pelahatchie, Flowood, and Brandon, this place offers privacy and accessibility.

#### **LOCATION:**

- Stump Ridge Road Brandon, MS 39047
- Rankin County
- 8.1± Miles S of Tommy's Trading Post
- 14± Miles N of Pelahatchie
- 15.2± Miles E of Flowood
- 15.4± Miles N of Brandon