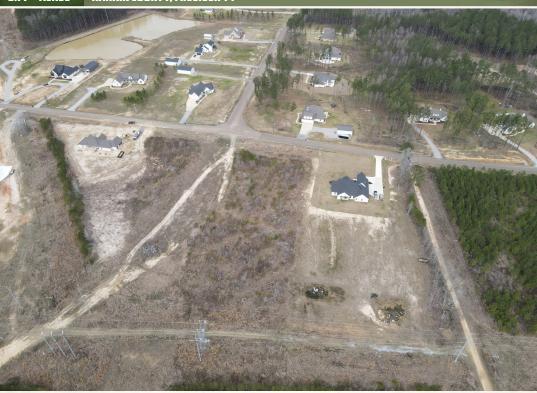

### **WELCOME TO THE RANKIN 2.77**

DISCOVER A 2.77± ACRE HOME SITE IN RANKIN COUNTY, MISSISSIPPI, LOCATED JUST OFF STUMP RIDGE ROAD NEAR BRANDON. This property is perfect for single-family residential use, offering a peaceful setting with utilities available to make your plans a reality. Whether you're looking to build a new home, invest in property, or develop something special, this land provides the flexibility to suit your needs. With covenants in place, you'll have the added assurance of a well-maintained and thoughtfully developed area. Conveniently situated to Tommy's Trading Post, Pelahatchie, Flowood, and Brandon, this place offers privacy and accessibility.

#### **PROPERTY INFORMATION:**

- 2.77± Acres
- Utilites Available