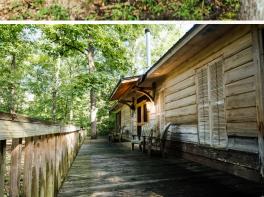

#### THIS RECREATIONAL RETREAT IN MENDENHALL, MS, IS CALLING YOUR NAME!

Featuring 81± acres and a custom-built cabin, this property will surely create memories for a lifetime. A gravel drive off Hwy 13 leads you to the centerpiece of the property: a uniquely constructed, three-story, 3,122± square foot cabin offering three bedrooms and three full baths. Upon arrival, you will notice the cabin overlooks a hardwood bottom and includes a small pond that will give you seclusion and privacy. The cypress exterior of the cabin has an inviting feel and features custom-built decking and a screened-in porch for year-round enjoyment, as well as spectacular views.

The word that comes to mind when you step inside the cabin is "detail." The vaulted ceilings, walls, and floors on the main level are hand-selected cypress and heart-of-pine wood. The fireplace encompasses the entire height of the vaulted ceilings and offers a comfortable setting to relax and unwind.