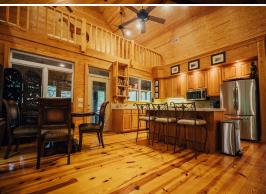

### MORE ABOUT THE RANKIN / SIMPSON 81

Stairs lead up to a loft, which overlooks the main level and houses the living room, kitchen, and a full bathroom. The kitchen is complete with stainless appliances, an island, and a breakfast area. A spiral staircase leads down to the main sleeping quarters, where each of the three bedrooms has direct access to the porches. There is one full bath on the main floor and two full baths on the lower level. A utility room and wet bar are also on the lower level of the cabin.