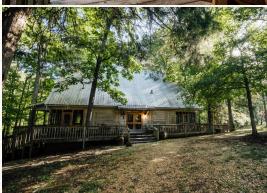

#### THIS RECREATIONAL RETREAT IN MENDENHALL, MS, IS CALLING YOUR NAME!

Featuring 81± acres and a custom-built cabin, this property will surely create memories for a lifetime. A gravel drive off Hwy 13 leads you to the centerpiece of the property: a uniquely constructed, three-story, 3,122± square foot cabin offering three bedrooms and three full baths. Upon arrival, you will notice the cabin overlooks a hardwood bottom and includes a small pond that will give you seclusion and privacy. The cypress exterior of the cabin has an inviting feel and features custom-built decking and a screened-in porch for year-round enjoyment, as well as spectacular views.