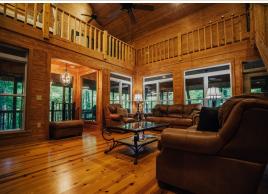

The word that comes to mind when you step inside the cabin is "detail." The vaulted ceilings, walls, and floors on the main level are hand-selected cypress and heart-of-pine wood. The fireplace encompasses the entire height of the vaulted ceilings and offers a comfortable setting to relax and unwind.

### MORE ABOUT THE RANKIN / SIMPSON 81

Stairs lead up to a loft, which overlooks the main level and houses the living room, kitchen, and a full bathroom. The kitchen is complete with stainless appliances, an island, and a breakfast area. A spiral staircase leads down to the main sleeping quarters, where each of the three bedrooms has direct access to the porches. There is one full bath on the main floor and two full baths on the lower level. A utility room and wet bar are also on the lower level of the cabin.