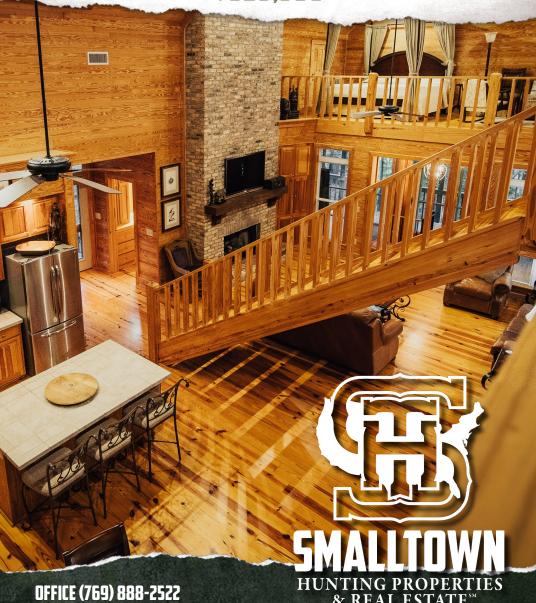

#### THIS RECREATIONAL RETREAT IN MENDENHALL, MS, IS CALLING YOUR NAME!

Featuring 81± acres and a custom-built cabin, this property will surely create memories for a lifetime. A gravel drive off Hwy 13 leads you to the centerpiece of the property: a uniquely constructed, three-story, 3,122± square foot cabin offering three bedrooms and three full baths. Upon arrival, you will notice the cabin overlooks a hardwood bottom and includes a small pond that will give you seclusion and privacy. The cypress exterior of the cabin has an inviting feel and features custom-built decking and a screened-in porch for year-round enjoyment, as well as spectacular views.

The word that comes to mind when you step inside the cabin is "detail." The vaulted ceilings, walls, and floors on the main level are hand-selected cypress and heart-of-pine wood. The fireplace encompasses the entire height of the vaulted ceilings and offers a comfortable setting to relax and unwind.

### MORE ABOUT THE RANKIN / SIMPSON 81

Stairs lead up to a loft, which overlooks the main level and houses the living room, kitchen, and a full bathroom. The kitchen is complete with stainless appliances, an island, and a breakfast area. A spiral staircase leads down to the main sleeping quarters, where each of the three bedrooms has direct access to the porches. There is one full bath on the main floor and two full baths on the lower level. A utility room and wet bar are also on the lower level of the cabin.