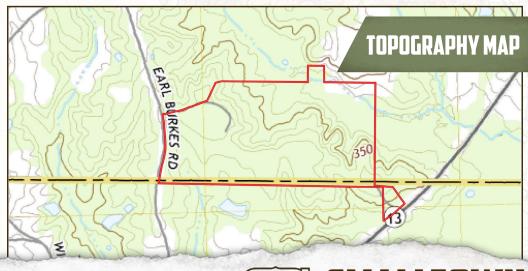

#### **LOCATION:**

- 501 Highway 13 South Mendenhall, MS 39114
- Rankin and Simpson Counties
- 2.9± Miles South of Puckett
- 19± Miles South of Brandon
- 33± Miles South of Jackson

#### **COORDINATES:**

• 32.05039, -89.80283

#### **PROPERTY INFORMATION:**

- 81± Acres
- 3,122± SF 3-Story Cabin
- 3 Bedrooms, 3 Baths
- Gravel Driveway
- Utilities In Place
- · Pond
- · Wildlife

Approximately two acres are situated in Simpson County, while the remaining acreage lies in Rankin County. The land consists of gently rolling terrain with pine timber making up the majority of the property. You will find hardwood pockets in a few low drainage areas, offering excellent travel corridors for wildlife. Deer and turkey use the property, giving you an opportunity to hunt right out the back door. The pines are ready to be harvested, and implementing a wildlife management plan can increase the wildlife habitat. An old storage building is on site but will require some TLC to be fully functional. The property is being sold "as is."