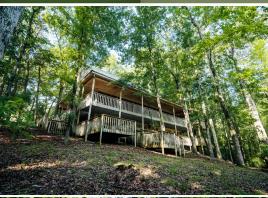

#### **PROPERTY INFORMATION:**

- 81± Acres
- 3,122± SF 3-Story Cabin
- 3 Bedrooms, 3 Baths
- Gravel Driveway
- Utilities In Place
- · Pond
- · Wildlife

#### THIS RECREATIONAL RETREAT IN MENDENHALL, MS, IS CALLING YOUR NAME!

Featuring 81± acres and a custom-built cabin, this property will surely create memories for a lifetime. A gravel drive off Hwy 13 leads you to the centerpiece of the property: a uniquely constructed, three-story, 3,122± square foot cabin offering three bedrooms and three full baths. Upon arrival, you will notice the cabin overlooks a hardwood bottom and includes a small pond that will give you seclusion and privacy. The cypress exterior of the cabin has an inviting feel and features custom-built decking and a screened-in porch for year-round enjoyment, as well as spectacular views.