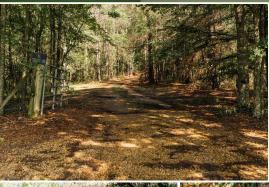

#### **PROPERTY INFORMATION:**

- 81± Acres
- 3,122± SF 3-Story Cabin
- 3 Bedrooms, 3 Baths
- Gravel Driveway
- Utilities In Place
- · Pond
- · Wildlife

#### THIS RECREATIONAL RETREAT IN MENDENHALL, MS, IS CALLING YOUR NAME!

Featuring 81± acres and a custom-built cabin, this property will surely create memories for a lifetime. A gravel drive off Hwy 13 leads you to the centerpiece of the property: a uniquely constructed, three-story, 3,122± square foot cabin offering three bedrooms and three full baths. Upon arrival, you will notice the cabin overlooks a hardwood bottom and includes a small pond that will give you seclusion and privacy. The cypress exterior of the cabin has an inviting feel and features custom-built decking and a screened-in porch for year-round enjoyment, as well as spectacular views.