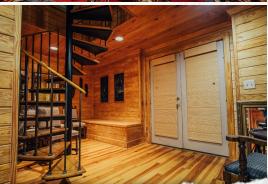

### MORE ABOUT THE RANKIN / SIMPSON 81

Stairs lead up to a loft, which overlooks the main level and houses the living room, kitchen, and a full bathroom. The kitchen is complete with stainless appliances, an island, and a breakfast area. A spiral staircase leads down to the main sleeping quarters, where each of the three bedrooms has direct access to the porches. There is one full bath on the main floor and two full baths on the lower level. A utility room and wet bar are also on the lower level of the cabin.