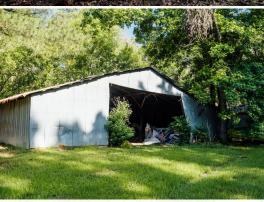

Approximately two acres are situated in Simpson County, while the remaining acreage lies in Rankin County. The land consists of gently rolling terrain with pine timber making up the majority of the property. You will find hardwood pockets in a few low drainage areas, offering excellent travel corridors for wildlife. Deer and turkey use the property, giving you an opportunity to hunt right out the back door. The pines are ready to be harvested, and implementing a wildlife management plan can increase the wildlife habitat. An old storage building is on site but will require some TLC to be fully functional. The property is being sold "as is."