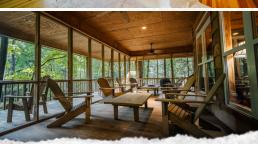

#### THIS RECREATIONAL RETREAT IN MENDENHALL, MS, IS CALLING YOUR NAME!

Featuring 81± acres and a custom-built cabin, this property will surely create memories for a lifetime. A gravel drive off Hwy 13 leads you to the centerpiece of the property: a uniquely constructed, three-story, 3,122± square foot cabin offering three bedrooms and three full baths. Upon arrival, you will notice the cabin overlooks a hardwood bottom and includes a small pond that will give you seclusion and privacy. The cypress exterior of the cabin has an inviting feel and features custom-built decking and a screened-in porch for year-round enjoyment, as well as spectacular views.

### MORE ABOUT THE RANKIN / SIMPSON 81

Stairs lead up to a loft, which overlooks the main level and houses the living room, kitchen, and a full bathroom. The kitchen is complete with stainless appliances, an island, and a breakfast area. A spiral staircase leads down to the main sleeping quarters, where each of the three bedrooms has direct access to the porches. There is one full bath on the main floor and two full baths on the lower level. A utility room and wet bar are also on the lower level of the cabin.