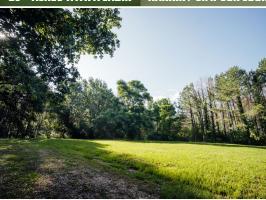

Approximately two acres are situated in Simpson County, while the remaining acreage lies in Rankin County. The land consists of gently rolling terrain with pine timber making up the majority of the property. You will find hardwood pockets in a few low drainage areas, offering excellent travel corridors for wildlife. Deer and turkey use the property, giving you an opportunity to hunt right out the back door. The pines are ready to be harvested, and implementing a wildlife management plan can increase the wildlife habitat. An old storage building is on site but will require some TLC to be fully functional. The property is being sold "as is."