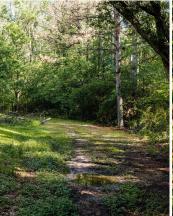

Approximately two acres are situated in Simpson County, while the remaining acreage lies in Rankin County. The land consists of gently rolling terrain with pine timber making up the majority of the property. You will find hardwood pockets in a few low drainage areas, offering excellent travel corridors for wildlife. Deer and turkey use the property, giving you an opportunity to hunt right out the back door. The pines are ready to be harvested, and implementing a wildlife management plan can increase the wildlife habitat. An old storage building is on site but will require some TLC to be fully functional. The property is being sold "as is."