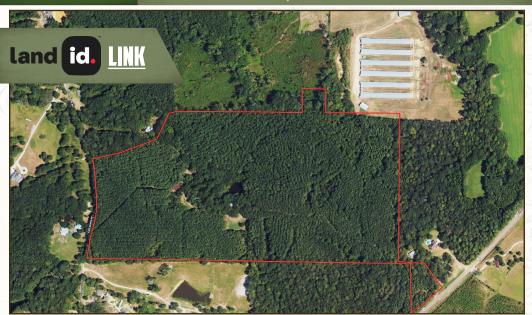

#### **PROPERTY INFORMATION:**

- 81± Acres
- 3,122± SF 3-Story Cabin
- 3 Bedrooms, 3 Baths
- Gravel Driveway
- Utilities In Place
- · Pond
- · Wildlife

Approximately two acres are situated in Simpson County, while the remaining acreage lies in Rankin County. The land consists of gently rolling terrain with pine timber making up the majority of the property. You will find hardwood pockets in a few low drainage areas, offering excellent travel corridors for wildlife. Deer and turkey use the property, giving you an opportunity to hunt right out the back door. The pines are ready to be harvested, and implementing a wildlife management plan can increase the wildlife habitat. An old storage building is on site but will require some TLC to be fully functional. The property is being sold "as is."