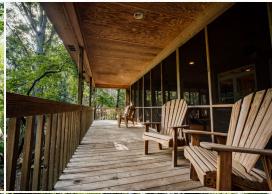

#### THIS RECREATIONAL RETREAT IN MENDENHALL, MS, IS CALLING YOUR NAME!

Featuring 81± acres and a custom-built cabin, this property will surely create memories for a lifetime. A gravel drive off Hwy 13 leads you to the centerpiece of the property: a uniquely constructed, three-story, 3,122± square foot cabin offering three bedrooms and three full baths. Upon arrival, you will notice the cabin overlooks a hardwood bottom and includes a small pond that will give you seclusion and privacy. The cypress exterior of the cabin has an inviting feel and features custom-built decking and a screened-in porch for year-round enjoyment, as well as spectacular views.

### MORE ABOUT THE RANKIN / SIMPSON 81

Stairs lead up to a loft, which overlooks the main level and houses the living room, kitchen, and a full bathroom. The kitchen is complete with stainless appliances, an island, and a breakfast area. A spiral staircase leads down to the main sleeping quarters, where each of the three bedrooms has direct access to the porches. There is one full bath on the main floor and two full baths on the lower level. A utility room and wet bar are also on the lower level of the cabin.