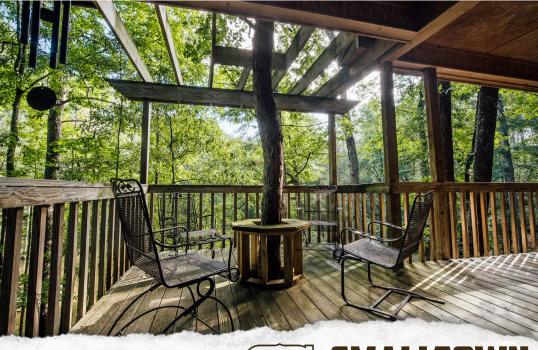

#### THIS RECREATIONAL RETREAT IN MENDENHALL, MS, IS CALLING YOUR NAME!

Featuring 81± acres and a custom-built cabin, this property will surely create memories for a lifetime. A gravel drive off Hwy 13 leads you to the centerpiece of the property: a uniquely constructed, three-story, 3,122± square foot cabin offering three bedrooms and three full baths. Upon arrival, you will notice the cabin overlooks a hardwood bottom and includes a small pond that will give you seclusion and privacy. The cypress exterior of the cabin has an inviting feel and features custom-built decking and a screened-in porch for year-round enjoyment, as well as spectacular views.