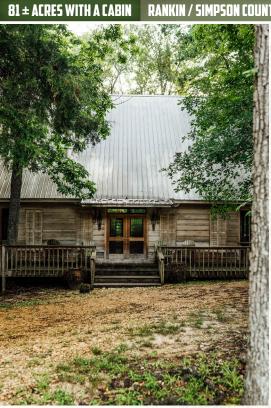

### 81± ACRES WITH A CABIN **RANKIN / SIMPSON COUNTIES, MS**

\$825,500

#### THIS RECREATIONAL RETREAT IN MENDENHALL, MS, IS CALLING YOUR NAME!

Featuring 81± acres and a custom-built cabin, this property will surely create memories for a lifetime. A gravel drive off Hwy 13 leads you to the centerpiece of the property: a uniquely constructed, three-story, 3,122± square foot cabin offering three bedrooms and three full baths. Upon arrival, you will notice the cabin overlooks a hardwood bottom and includes a small pond that will give you seclusion and privacy. The cypress exterior of the cabin has an inviting feel and features custom-built decking and a screened-in porch for year-round enjoyment, as well as spectacular views.