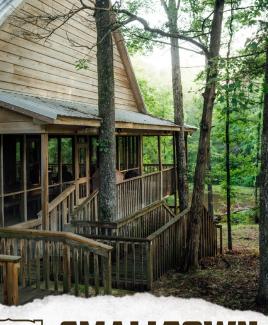

#### THIS RECREATIONAL RETREAT IN MENDENHALL, MS, IS CALLING YOUR NAME!

Featuring 81± acres and a custom-built cabin, this property will surely create memories for a lifetime. A gravel drive off Hwy 13 leads you to the centerpiece of the property: a uniquely constructed, three-story, 3,122± square foot cabin offering three bedrooms and three full baths. Upon arrival, you will notice the cabin overlooks a hardwood bottom and includes a small pond that will give you seclusion and privacy. The cypress exterior of the cabin has an inviting feel and features custom-built decking and a screened-in porch for year-round enjoyment, as well as spectacular views.

### MORE ABOUT THE RANKIN / SIMPSON 81

Stairs lead up to a loft, which overlooks the main level and houses the living room, kitchen, and a full bathroom. The kitchen is complete with stainless appliances, an island, and a breakfast area. A spiral staircase leads down to the main sleeping quarters, where each of the three bedrooms has direct access to the porches. There is one full bath on the main floor and two full baths on the lower level. A utility room and wet bar are also on the lower level of the cabin.