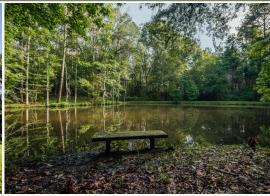

#### **PROPERTY INFORMATION:**

- 81± Acres
- 3,122± SF 3-Story Cabin
- 3 Bedrooms, 3 Baths
- Gravel Driveway
- Utilities In Place
- · Pond
- · Wildlife

#### THIS RECREATIONAL RETREAT IN MENDENHALL, MS, IS CALLING YOUR NAME!

Featuring 81± acres and a custom-built cabin, this property will surely create memories for a lifetime. A gravel drive off Hwy 13 leads you to the centerpiece of the property: a uniquely constructed, three-story, 3,122± square foot cabin offering three bedrooms and three full baths. Upon arrival, you will notice the cabin overlooks a hardwood bottom and includes a small pond that will give you seclusion and privacy. The cypress exterior of the cabin has an inviting feel and features custom-built decking and a screened-in porch for year-round enjoyment, as well as spectacular views.