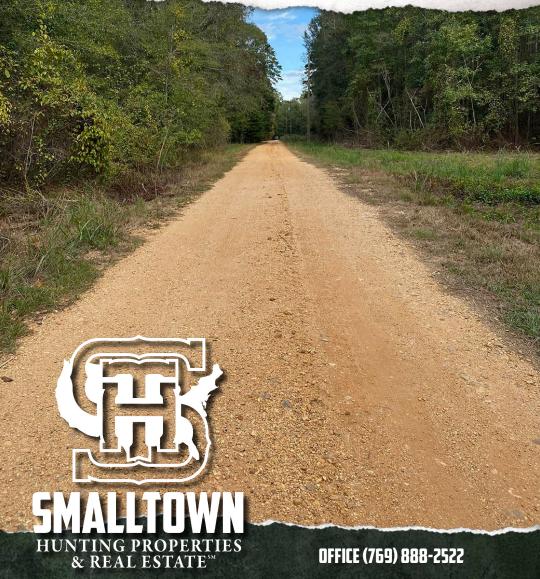

#### **LOCATION:**

- ES Drive Braxton, MS 39044
- Simpson County
- 14.2± Miles SE of Florence
- 7± Miles N of Mendenhall

#### PROPERTY INFORMATION:

- 28.80± Total Acres
- 850± Feet of Road Frontage
- Utilities Available at the Road
- Mixed Timber
- Wildlife

### **WELCOME TO THE SIMPSON 28.8**

OPTIONS IN SIMPSON COUNTY, MS! This 28.80± surveyed acre tract is located in Braxton and offers a mix of pine and hardwood timber and is home to numerous wildlife species. An internal trail system is in place providing access to the entire property. With water and electricity available at the road, building a home or cabin will provide the opportunity to hunt right out your back door! This tract is convenient to Hwy 49 so you will be at your destination in no time.