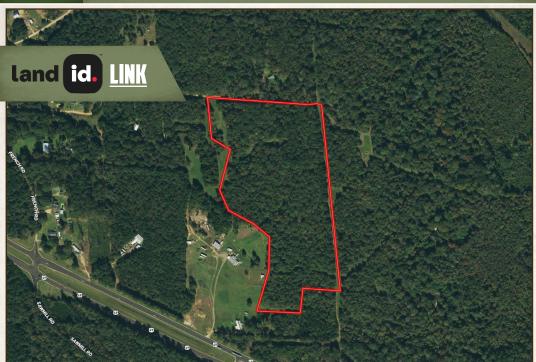

#### PROPERTY INFORMATION:

- 28.80± Total Acres
- 850± Feet of Road Frontage
- Utilities Available at the Road
- Mixed Timber
- Wildlife

### **WELCOME TO THE SIMPSON 28.8**

OPTIONS IN SIMPSON COUNTY, MS! This 28.80± surveyed acre tract is located in Braxton and offers a mix of pine and hardwood timber and is home to numerous wildlife species. An internal trail system is in place providing access to the entire property. With water and electricity available at the road, building a home or cabin will provide the opportunity to hunt right out your back door! This tract is convenient to Hwy 49 so you will be at your destination in no time.