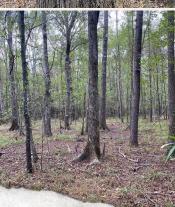

#### PROPERTY INFORMATION:

- 28.80± Total Acres
- 850± Feet of Road Frontage
- Utilities Available at the Road
- Mixed Timber
- Wildlife

### **WELCOME TO THE SIMPSON 28.8**

OPTIONS IN SIMPSON COUNTY, MS! This 28.80± surveyed acre tract is located in Braxton and offers a mix of pine and hardwood timber and is home to numerous wildlife species. An internal trail system is in place providing access to the entire property. With water and electricity available at the road, building a home or cabin will provide the opportunity to hunt right out your back door! This tract is convenient to Hwy 49 so you will be at your destination in no time.