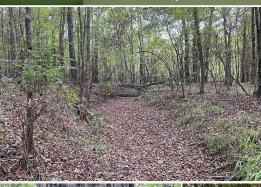

#### PROPERTY INFORMATION:

- 28.80± Total Acres
- 850± Feet of Road Frontage
- Utilities Available at the Road
- Mixed Timber
- Wildlife

### **WELCOME TO THE SIMPSON 28.8**

OPTIONS IN SIMPSON COUNTY, MS! This 28.80± surveyed acre tract is located in Braxton and offers a mix of pine and hardwood timber and is home to numerous wildlife species. An internal trail system is in place providing access to the entire property. With water and electricity available at the road, building a home or cabin will provide the opportunity to hunt right out your back door! This tract is convenient to Hwy 49 so you will be at your destination in no time.