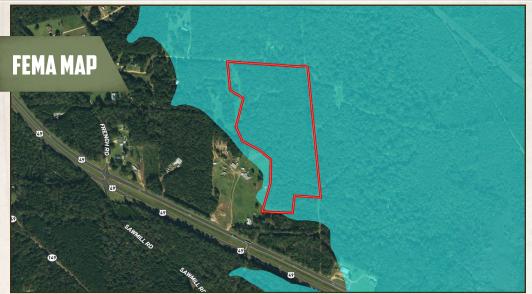

#### PROPERTY INFORMATION:

- 28.80± Total Acres
- 850± Feet of Road Frontage
- Utilities Available at the Road
- Mixed Timber
- Wildlife

### **WELCOME TO THE SIMPSON 28.8**

OPTIONS IN SIMPSON COUNTY, MS! This 28.80± surveyed acre tract is located in Braxton and offers a mix of pine and hardwood timber and is home to numerous wildlife species. An internal trail system is in place providing access to the entire property. With water and electricity available at the road, building a home or cabin will provide the opportunity to hunt right out your back door! This tract is convenient to Hwy 49 so you will be at your destination in no time.