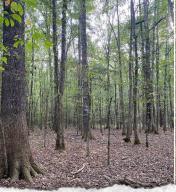

#### PROPERTY INFORMATION:

- 28.80± Total Acres
- 850± Feet of Road Frontage
- Utilities Available at the Road
- Mixed Timber
- Wildlife

### **WELCOME TO THE SIMPSON 28.8**

OPTIONS IN SIMPSON COUNTY, MS! This 28.80± surveyed acre tract is located in Braxton and offers a mix of pine and hardwood timber and is home to numerous wildlife species. An internal trail system is in place providing access to the entire property. With water and electricity available at the road, building a home or cabin will provide the opportunity to hunt right out your back door! This tract is convenient to Hwy 49 so you will be at your destination in no time.