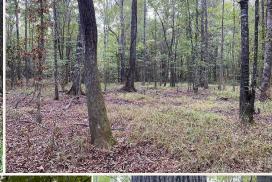

#### PROPERTY INFORMATION:

- 28.80± Total Acres
- 850± Feet of Road Frontage
- Utilities Available at the Road
- Mixed Timber
- Wildlife

### **WELCOME TO THE SIMPSON 28.8**

OPTIONS IN SIMPSON COUNTY, MS! This 28.80± surveyed acre tract is located in Braxton and offers a mix of pine and hardwood timber and is home to numerous wildlife species. An internal trail system is in place providing access to the entire property. With water and electricity available at the road, building a home or cabin will provide the opportunity to hunt right out your back door! This tract is convenient to Hwy 49 so you will be at your destination in no time.