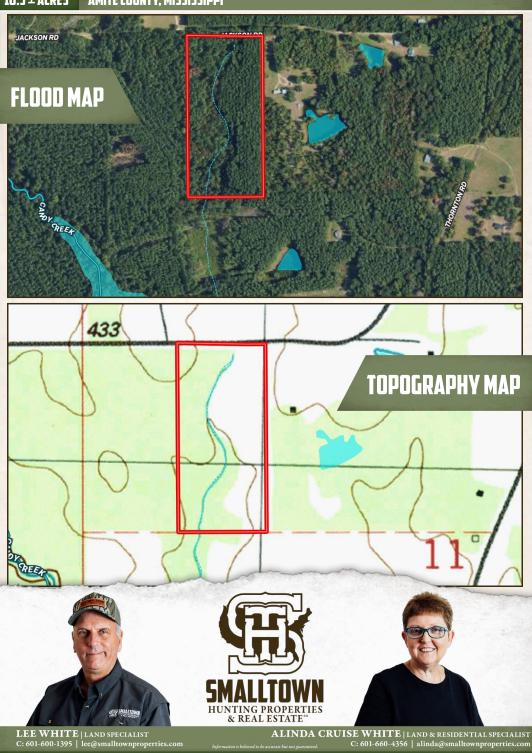

#### 18.5 ± ACRES AMITE COUNTY, MISSISSIPPI

| Code        | Description                                                            | Acres | %      | CPI | NCCPI | CAP ? |
|-------------|------------------------------------------------------------------------|-------|--------|-----|-------|-------|
| RuC         | Ruston sandy loam, 5<br>to 8 percent slopes                            | 11.7  | 62.67% | -   | 75    | 3e 🕐  |
| PrB         | Providence silt loam, 2<br>to 5 percent slopes                         | 5.1   | 27.32% | -   | 49    | 2e 🕐  |
| Gb          | Gillsburg silt loam, 0 to<br>2 percent slopes,<br>occasionally flooded | 0.97  | 5.2%   | -   | 40    | 2w ?  |
| OrB         | Ora loam, 2 to 5 percent slopes                                        | 0.59  | 3.16%  | -   | 41    | 2e 🕐  |
| SmD         | Smithdale sandy loam,<br>8 to 12 percent slopes                        | 0.31  | 1.66%  |     | 53    | 4e 🕐  |
| Control Day | G                                                                      |       | 1      |     |       | -     |