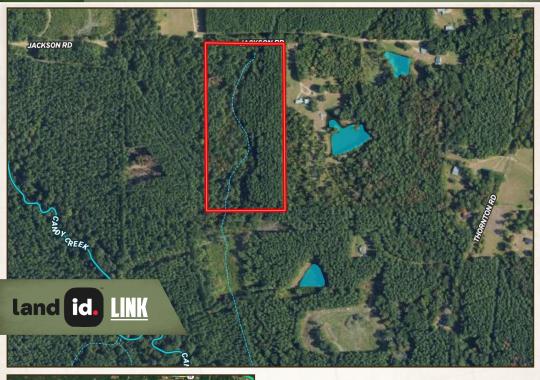

### LOCATION:

- Jackson Road Smithdale, MS 39664
- Amite County
- 9.4± Miles SE of Lake Okhissa
- 15± Miles N of Liberty
- 23± Miles W of McComb
- 50± Miles E of Natchez
- 75± Miles N of Baton Rouge

#### **COORDINATES:**

• 31.3315, -90.7839

#### **PROPERTY INFORMATION:**

- 18.5± Total Acres
- Merchantable Pine
- 600± Feet of Blacktop Road Frontage
- Power by Magnolia EPA
- Water by North Central Amite Water

### WELCOME TO THE AMITE 18.5

**ARE YOU IN THE MARKET FOR SMALL ACREAGE THAT YOU CAN DEVELOP TO MEET YOUR GOALS?** The Amite 18.5 is worth considering! Situated on Jackson Road in Amite County, MS is 18.5± acres of merchantable pine timber. This property is a blank slate and can be made into a small hunting tract by adding your own trails and food plots. If you are interested in a weekend getaway or building your forever home, this place is perfect! Utilities are available and provided by Magnolia EPA and North Central Amite Water. The property enjoys 600± feet of blacktop road frontage on Jackson Road. Located only 1.4 miles off MS-567 and 3.2 miles south of MS-98, the property is just minutes away from the Homochitto National Forest and 9.4 miles from the Bill Dance Signature Lake Okhissa. The surrounding area is very serene but still offers convenient access to Baton Rouge, Natchez and McComb.

#### 18.5 ± ACRES AMITE COUNTY, MISSISSIPPI

5099-4867 Jackson Roa

LEE WHITE | LAND SPECIALIST

C: 601-600-1395 | lee@smalltownproperties.com

Directions From the Intersection of MS-24 and MS-567 in Liberty, MS: Travel north on MS-567 for 13.7 miles. Turn right onto Jackson Road and in 1.4 miles the property will be on the right.