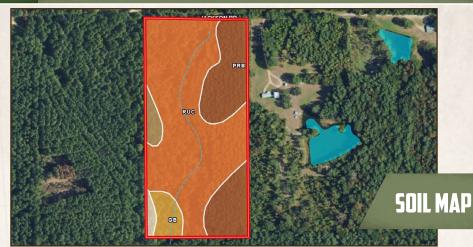

#### 18.5 ± ACRES AMITE COUNTY, MISSISSIPPI

| Code        | Description                                                            | Acres | %      | CPI | NCCPI | CAP ? |
|-------------|------------------------------------------------------------------------|-------|--------|-----|-------|-------|
| RuC         | Ruston sandy loam, 5<br>to 8 percent slopes                            | 11.7  | 62.67% | -   | 75    | 3e 🕐  |
| PrB         | Providence silt loam, 2<br>to 5 percent slopes                         | 5.1   | 27.32% | -   | 49    | 2e 🕐  |
| Gb          | Gillsburg silt loam, 0 to<br>2 percent slopes,<br>occasionally flooded | 0.97  | 5.2%   | -   | 40    | 2w ?  |
| OrB         | Ora loam, 2 to 5 percent slopes                                        | 0.59  | 3.16%  | -   | 41    | 2e 🕐  |
| SmD         | Smithdale sandy loam,<br>8 to 12 percent slopes                        | 0.31  | 1.66%  |     | 53    | 4e 🕐  |
| Control Day | G                                                                      |       | 1      |     |       | -     |