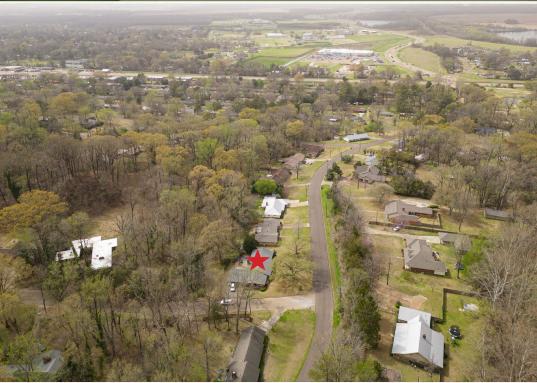

### LOCATION:

- 814 N. Sunset Drive Yazoo City, MS 39194
- Yazoo County
- Quick Access to US-49
- 17± Miles N of Bentonia
- 28± Miles NW of I-55
- 44± Miles NW of Madison

### **COORDINATES:**

• 32.874, -90.38639