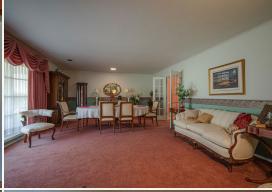

### PROPERTY INFORMATION:

- 0.5± Acre Lot
- 3,064± SqFt Home
- 3 Oversized Bedrooms/2.5 Baths
- Abundant Storage
- Large Eat-In Kitchen
- Formal Living & Dining Room
- Den
- Family Room
- Outdoor Patio Area
- 2-Car Carport

### **WELCOME TO 814 N. SUNSET DRIVE**

THIS METICULOUSLY MAINTAINED, ONE-STORY HOME IN YAZOO COUNTY, MS, OFFERS 3,064± SQUARE FEET OF LUXURIOUS LIVING SPACE ON A GENEROUSLY SIZED LOT. Featuring three oversized bedrooms, 2.5 baths, a large eat-in kitchen perfect for casual dining, and a formal dining room for more elegant meals, this home is designed for both comfort and style. The spacious den provides a cozy retreat, while the expansive family room, with two beautiful doors leading out to the outdoor patio, brings the beauty of nature indoors. A separate laundry room adds convenience, and with abundant storage both inside and out—plus a handy storage shed—organization is effortless. This home truly combines functional living with timeless elegance, offering the perfect space for family life and entertaining.