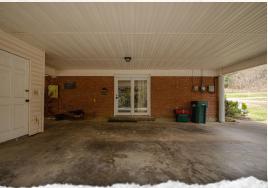

### PROPERTY INFORMATION:

- 0.5± Acre Lot
- 3,064± SqFt Home
- 3 Oversized Bedrooms/2.5 Baths
- Abundant Storage
- Large Eat-In Kitchen
- Formal Living & Dining Room
- Den
- Family Room
- Outdoor Patio Area
- 2-Car Carport

### **WELCOME TO 814 N. SUNSET DRIVE**

THIS METICULOUSLY MAINTAINED, ONE-STORY HOME IN YAZOO COUNTY, MS, OFFERS 3,064± SQUARE FEET OF LUXURIOUS LIVING SPACE ON A GENEROUSLY SIZED LOT. Featuring three oversized bedrooms, 2.5 baths, a large eat-in kitchen perfect for casual dining, and a formal dining room for more elegant meals, this home is designed for both comfort and style. The spacious den provides a cozy retreat, while the expansive family room, with two beautiful doors leading out to the outdoor patio, brings the beauty of nature indoors. A separate laundry room adds convenience, and with abundant storage both inside and out—plus a handy storage shed—organization is effortless. This home truly combines functional living with timeless elegance, offering the perfect space for family life and entertaining.