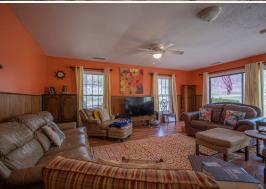

### PROPERTY INFORMATION:

- 0.5± Acre Lot
- 3,064± SqFt Home
- 3 Oversized Bedrooms/2.5 Baths
- Abundant Storage
- Large Eat-In Kitchen
- Formal Living & Dining Room
- Den
- Family Room
- Outdoor Patio Area
- 2-Car Carport

### **WELCOME TO 814 N. SUNSET DRIVE**

THIS METICULOUSLY MAINTAINED, ONE-STORY HOME IN YAZOO COUNTY, MS, OFFERS 3,064± SQUARE FEET OF LUXURIOUS LIVING SPACE ON A GENEROUSLY SIZED LOT. Featuring three oversized bedrooms, 2.5 baths, a large eat-in kitchen perfect for casual dining, and a formal dining room for more elegant meals, this home is designed for both comfort and style. The spacious den provides a cozy retreat, while the expansive family room, with two beautiful doors leading out to the outdoor patio, brings the beauty of nature indoors. A separate laundry room adds convenience, and with abundant storage both inside and out—plus a handy storage shed—organization is effortless. This home truly combines functional living with timeless elegance, offering the perfect space for family life and entertaining.