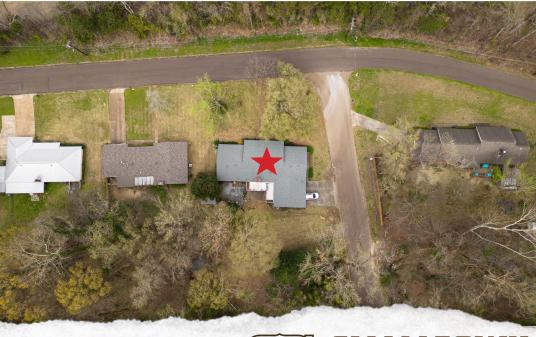

### LOCATION:

- 814 N. Sunset Drive Yazoo City, MS 39194
- Yazoo County
- Quick Access to US-49
- 17± Miles N of Bentonia
- 28± Miles NW of I-55
- 44± Miles NW of Madison

### **COORDINATES:**

• 32.874, -90.38639