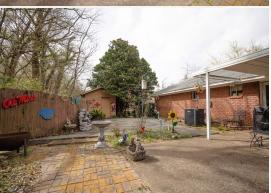

### PROPERTY INFORMATION:

- 0.5± Acre Lot
- 3,064± SqFt Home
- 3 Oversized Bedrooms/2.5 Baths
- Abundant Storage
- Large Eat-In Kitchen
- Formal Living & Dining Room
- Den
- Family Room
- Outdoor Patio Area
- 2-Car Carport

### **WELCOME TO 814 N. SUNSET DRIVE**

THIS METICULOUSLY MAINTAINED, ONE-STORY HOME IN YAZOO COUNTY, MS, OFFERS 3,064± SQUARE FEET OF LUXURIOUS LIVING SPACE ON A GENEROUSLY SIZED LOT. Featuring three oversized bedrooms, 2.5 baths, a large eat-in kitchen perfect for casual dining, and a formal dining room for more elegant meals, this home is designed for both comfort and style. The spacious den provides a cozy retreat, while the expansive family room, with two beautiful doors leading out to the outdoor patio, brings the beauty of nature indoors. A separate laundry room adds convenience, and with abundant storage both inside and out—plus a handy storage shed—organization is effortless. This home truly combines functional living with timeless elegance, offering the perfect space for family life and entertaining.