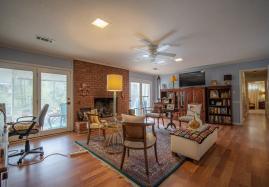

### PROPERTY INFORMATION:

- 0.5± Acre Lot
- 3,064± SqFt Home
- 3 Oversized Bedrooms/2.5 Baths
- Abundant Storage
- Large Eat-In Kitchen
- Formal Living & Dining Room
- Den
- Family Room
- Outdoor Patio Area
- 2-Car Carport

### **WELCOME TO 814 N. SUNSET DRIVE**

THIS METICULOUSLY MAINTAINED, ONE-STORY HOME IN YAZOO COUNTY, MS, OFFERS 3,064± SQUARE FEET OF LUXURIOUS LIVING SPACE ON A GENEROUSLY SIZED LOT. Featuring three oversized bedrooms, 2.5 baths, a large eat-in kitchen perfect for casual dining, and a formal dining room for more elegant meals, this home is designed for both comfort and style. The spacious den provides a cozy retreat, while the expansive family room, with two beautiful doors leading out to the outdoor patio, brings the beauty of nature indoors. A separate laundry room adds convenience, and with abundant storage both inside and out—plus a handy storage shed—organization is effortless. This home truly combines functional living with timeless elegance, offering the perfect space for family life and entertaining.