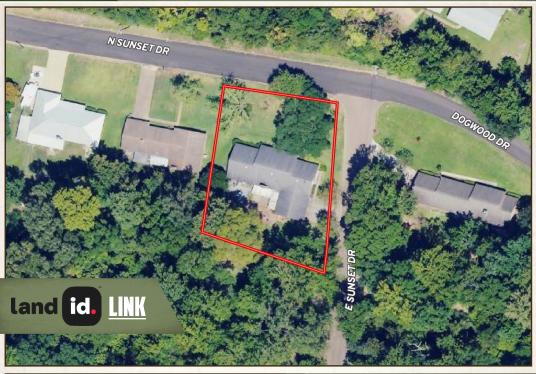

### LOCATION:

- 814 N. Sunset Drive Yazoo City, MS 39194
- Yazoo County
- Quick Access to US-49
- 17± Miles N of Bentonia
- 28± Miles NW of I-55
- 44± Miles NW of Madison

### **COORDINATES:**

• 32.874, -90.38639

### PROPERTY INFORMATION:

- 0.5± Acre Lot
- 3,064± SqFt Home
- 3 Oversized Bedrooms/2.5 Baths
- Abundant Storage
- Large Eat-In Kitchen
- Formal Living & Dining Room
- Den
- Family Room
- Outdoor Patio Area
- 2-Car Carport