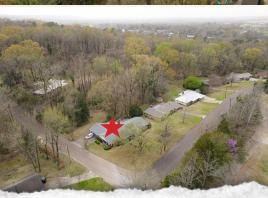

### 814 N. SUNSET DRIVE YAZOO CITY | YAZOO COUNTY, MS \$225,000

### LOCATION:

- 814 N. Sunset Drive Yazoo City, MS 39194
- Yazoo County
- Quick Access to US-49
- 17± Miles N of Bentonia
- 28± Miles NW of I-55
- 44± Miles NW of Madison

### PROPERTY INFORMATION:

- 0.5± Acre Lot
- 3,064± SqFt Home
- 3 Oversized Bedrooms/2.5 Baths
- Abundant Storage
- Large Eat-In Kitchen
- Formal Living & Dining Room
- Den
- Family Room
- Outdoor Patio Area
- 2-Car Carport