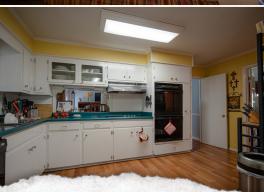

### PROPERTY INFORMATION:

- 0.5± Acre Lot
- 3,064± SqFt Home
- 3 Oversized Bedrooms/2.5 Baths
- Abundant Storage
- Large Eat-In Kitchen
- Formal Living & Dining Room
- Den
- Family Room
- Outdoor Patio Area
- 2-Car Carport

### **WELCOME TO 814 N. SUNSET DRIVE**

THIS METICULOUSLY MAINTAINED, ONE-STORY HOME IN YAZOO COUNTY, MS, OFFERS 3,064± SQUARE FEET OF LUXURIOUS LIVING SPACE ON A GENEROUSLY SIZED LOT. Featuring three oversized bedrooms, 2.5 baths, a large eat-in kitchen perfect for casual dining, and a formal dining room for more elegant meals, this home is designed for both comfort and style. The spacious den provides a cozy retreat, while the expansive family room, with two beautiful doors leading out to the outdoor patio, brings the beauty of nature indoors. A separate laundry room adds convenience, and with abundant storage both inside and out—plus a handy storage shed—organization is effortless. This home truly combines functional living with timeless elegance, offering the perfect space for family life and entertaining.