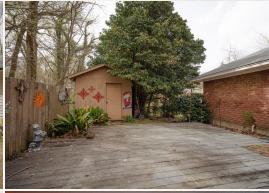

### PROPERTY INFORMATION:

- 0.5± Acre Lot
- 3,064± SqFt Home
- 3 Oversized Bedrooms/2.5 Baths
- Abundant Storage
- Large Eat-In Kitchen
- Formal Living & Dining Room
- Den
- Family Room
- Outdoor Patio Area
- 2-Car Carport

### **WELCOME TO 814 N. SUNSET DRIVE**

THIS METICULOUSLY MAINTAINED, ONE-STORY HOME IN YAZOO COUNTY, MS, OFFERS 3,064± SQUARE FEET OF LUXURIOUS LIVING SPACE ON A GENEROUSLY SIZED LOT. Featuring three oversized bedrooms, 2.5 baths, a large eat-in kitchen perfect for casual dining, and a formal dining room for more elegant meals, this home is designed for both comfort and style. The spacious den provides a cozy retreat, while the expansive family room, with two beautiful doors leading out to the outdoor patio, brings the beauty of nature indoors. A separate laundry room adds convenience, and with abundant storage both inside and out—plus a handy storage shed—organization is effortless. This home truly combines functional living with timeless elegance, offering the perfect space for family life and entertaining.