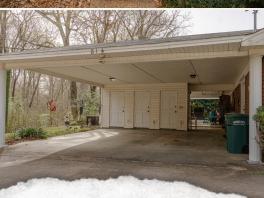

### PROPERTY INFORMATION:

- 0.5± Acre Lot
- 3,064± SqFt Home
- 3 Oversized Bedrooms/2.5 Baths
- Abundant Storage
- Large Eat-In Kitchen
- Formal Living & Dining Room
- Den
- Family Room
- Outdoor Patio Area
- 2-Car Carport

### **WELCOME TO 814 N. SUNSET DRIVE**

THIS METICULOUSLY MAINTAINED, ONE-STORY HOME IN YAZOO COUNTY, MS, OFFERS 3,064± SQUARE FEET OF LUXURIOUS LIVING SPACE ON A GENEROUSLY SIZED LOT. Featuring three oversized bedrooms, 2.5 baths, a large eat-in kitchen perfect for casual dining, and a formal dining room for more elegant meals, this home is designed for both comfort and style. The spacious den provides a cozy retreat, while the expansive family room, with two beautiful doors leading out to the outdoor patio, brings the beauty of nature indoors. A separate laundry room adds convenience, and with abundant storage both inside and out—plus a handy storage shed—organization is effortless. This home truly combines functional living with timeless elegance, offering the perfect space for family life and entertaining.