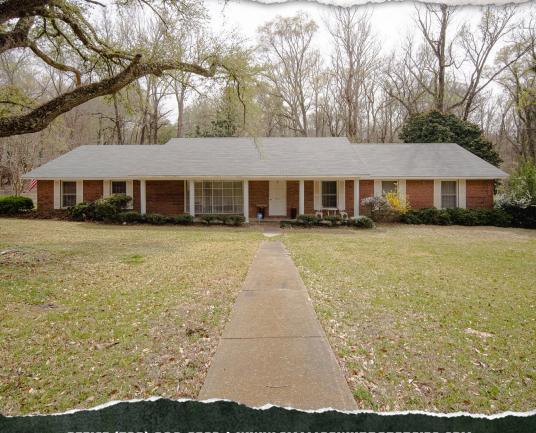

### 814 N. SUNSET DRIVE YAZOO CITY | YAZOO COUNTY, MS \$225,000

### 814 N. SUNSET DRIVE

### **WELCOME TO 814 N. SUNSET DRIVE**

THIS METICULOUSLY MAINTAINED, ONE-STORY HOME IN YAZOO COUNTY, MS, OFFERS 3,064± SQUARE FEET OF LUXURIOUS LIVING SPACE ON A GENEROUSLY SIZED LOT. Featuring three oversized bedrooms, 2.5 baths, a large eat-in kitchen perfect for casual dining, and a formal dining room for more elegant meals, this home is designed for both comfort and style. The spacious den provides a cozy retreat, while the expansive family room, with two beautiful doors leading out to the outdoor patio, brings the beauty of nature indoors. A separate laundry room adds convenience, and with abundant storage both inside and out—plus a handy storage shed—organization is effortless. This home truly combines functional living with timeless elegance, offering the perfect space for family life and entertaining.