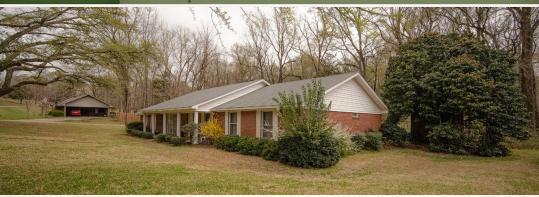

### **WELCOME TO 814 N. SUNSET DRIVE**

THIS METICULOUSLY MAINTAINED, ONE-STORY HOME IN YAZOO COUNTY, MS, OFFERS 3,064± SQUARE FEET OF LUXURIOUS LIVING SPACE ON A GENEROUSLY SIZED LOT. Featuring three oversized bedrooms, 2.5 baths, a large eat-in kitchen perfect for casual dining, and a formal dining room for more elegant meals, this home is designed for both comfort and style. The spacious den provides a cozy retreat, while the expansive family room, with two beautiful doors leading out to the outdoor patio, brings the beauty of nature indoors. A separate laundry room adds convenience, and with abundant storage both inside and out—plus a handy storage shed—organization is effortless. This home truly combines functional living with timeless elegance, offering the perfect space for family life and entertaining.

### PROPERTY INFORMATION:

- 0.5± Acre Lot
- 3,064± SqFt Home
- 3 Oversized Bedrooms/2.5 Baths
- Abundant Storage
- Large Eat-In Kitchen
- Formal Living & Dining Room
- Den
- Family Room
- Outdoor Patio Area
- 2-Car Carport