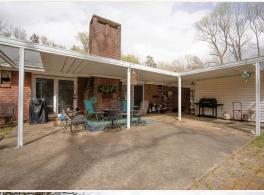

### PROPERTY INFORMATION:

- 0.5± Acre Lot
- 3,064± SqFt Home
- 3 Oversized Bedrooms/2.5 Baths
- Abundant Storage
- Large Eat-In Kitchen
- Formal Living & Dining Room
- Den
- Family Room
- Outdoor Patio Area
- 2-Car Carport

### **WELCOME TO 814 N. SUNSET DRIVE**

THIS METICULOUSLY MAINTAINED, ONE-STORY HOME IN YAZOO COUNTY, MS, OFFERS 3,064± SQUARE FEET OF LUXURIOUS LIVING SPACE ON A GENEROUSLY SIZED LOT. Featuring three oversized bedrooms, 2.5 baths, a large eat-in kitchen perfect for casual dining, and a formal dining room for more elegant meals, this home is designed for both comfort and style. The spacious den provides a cozy retreat, while the expansive family room, with two beautiful doors leading out to the outdoor patio, brings the beauty of nature indoors. A separate laundry room adds convenience, and with abundant storage both inside and out—plus a handy storage shed—organization is effortless. This home truly combines functional living with timeless elegance, offering the perfect space for family life and entertaining.