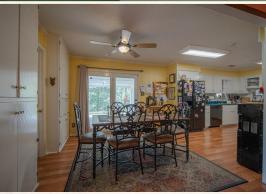

### PROPERTY INFORMATION:

- 0.5± Acre Lot
- 3,064± SqFt Home
- 3 Oversized Bedrooms/2.5 Baths
- Abundant Storage
- Large Eat-In Kitchen
- Formal Living & Dining Room
- Den
- Family Room
- Outdoor Patio Area
- 2-Car Carport

### **WELCOME TO 814 N. SUNSET DRIVE**

THIS METICULOUSLY MAINTAINED, ONE-STORY HOME IN YAZOO COUNTY, MS, OFFERS 3,064± SQUARE FEET OF LUXURIOUS LIVING SPACE ON A GENEROUSLY SIZED LOT. Featuring three oversized bedrooms, 2.5 baths, a large eat-in kitchen perfect for casual dining, and a formal dining room for more elegant meals, this home is designed for both comfort and style. The spacious den provides a cozy retreat, while the expansive family room, with two beautiful doors leading out to the outdoor patio, brings the beauty of nature indoors. A separate laundry room adds convenience, and with abundant storage both inside and out—plus a handy storage shed—organization is effortless. This home truly combines functional living with timeless elegance, offering the perfect space for family life and entertaining.