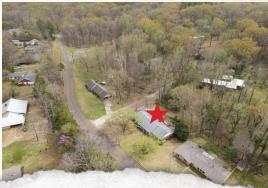

### 814 N. SUNSET DRIVE YAZOO CITY | YAZOO COUNTY, MS \$225,000

### LOCATION:

- 814 N. Sunset Drive Yazoo City, MS 39194
- Yazoo County
- Quick Access to US-49
- 17± Miles N of Bentonia
- 28± Miles NW of I-55
- 44± Miles NW of Madison

### PROPERTY INFORMATION:

- 0.5± Acre Lot
- 3,064± SqFt Home
- 3 Oversized Bedrooms/2.5 Baths
- Abundant Storage
- Large Eat-In Kitchen
- Formal Living & Dining Room
- Den
- Family Room
- Outdoor Patio Area
- 2-Car Carport