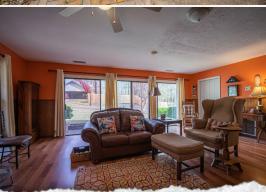

### PROPERTY INFORMATION:

- 0.5± Acre Lot
- 3,064± SqFt Home
- 3 Oversized Bedrooms/2.5 Baths
- Abundant Storage
- Large Eat-In Kitchen
- Formal Living & Dining Room
- Den
- Family Room
- Outdoor Patio Area
- 2-Car Carport

### **WELCOME TO 814 N. SUNSET DRIVE**

THIS METICULOUSLY MAINTAINED, ONE-STORY HOME IN YAZOO COUNTY, MS, OFFERS 3,064± SQUARE FEET OF LUXURIOUS LIVING SPACE ON A GENEROUSLY SIZED LOT. Featuring three oversized bedrooms, 2.5 baths, a large eat-in kitchen perfect for casual dining, and a formal dining room for more elegant meals, this home is designed for both comfort and style. The spacious den provides a cozy retreat, while the expansive family room, with two beautiful doors leading out to the outdoor patio, brings the beauty of nature indoors. A separate laundry room adds convenience, and with abundant storage both inside and out—plus a handy storage shed—organization is effortless. This home truly combines functional living with timeless elegance, offering the perfect space for family life and entertaining.