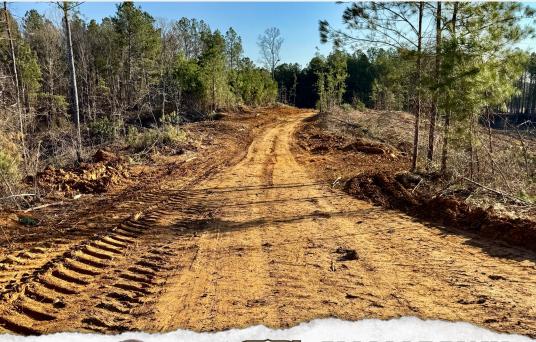

#### **PROPERTY INFORMATION:**

- 42.24± Acres
- House Pad
- Driveway
- Utilities at the Road
- Owner/Agent

### **WELCOME TO THE PRENTISS 42.24**

ATTENTION BOATERS, CAMPERS, AND INVESTORS—THIS RARE GEM NEAR BAY SPRINGS LAKE IS CALLING YOUR NAME! This beautiful 42.24± acre property in Prentiss County, MS, is located just over one mile from the newly renovated Bay Berry Boat Launch. A home pad and driveway are already in place, making this the ideal location for those who enjoy life on the water. Begin constructing your dream home/cabin right away! This property is worth considering if you're searching for a weekend getaway, an investment property, or a permanent residence!