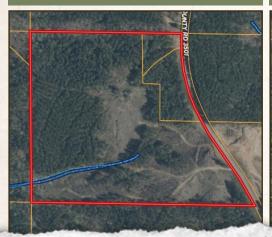

erty, or a permanent residence!

> Contact Annah Barnes today to schedule a showing of this priced-to-sell tract! Owner/Agent.





SMALLTOWN HUNTING PROPERTIES

#### **ANNAH BARNES**

LAND & RESIDENTIAL SPECIALIST C: 662-316-3971

O: 662-238-4077

annah@smalltownproperties.com

50 CR 401 - Oxford, MS 38655















## SMALLTOWN HUNTING PROPERTIES & REAL ESTATE<sup>M</sup>

#### **ANNAH BARNES**

LAND & RESIDENTIAL SPECIALIST C: 662-316-3971

O: 662-238-4077

annah@smalltownproperties.com

50 CR 401 - Oxford, MS 38655













## SMALLTOWN HUNTING PROPERTIES & REAL ESTATE<sup>M</sup>

#### **ANNAH BARNES**

LAND & RESIDENTIAL SPECIALIST C: 662-316-3971

O: 662-238-4077

annah@smalltownproperties.com

50 CR 401 - Oxford, MS 38655



### **WATER FEATURES MAP**

### TOPOGRAPHY MAP







## SMALLTOWN HUNTING PROPERTIES & REAL ESTATE<sup>SM</sup>

#### **ANNAH BARNES**

LAND & RESIDENTIAL SPECIALIST

C: 662-316-3971

O: 662-238-4077

annah@smalltownproperties.com

50 CR 401 - Oxford, MS 38655



Directions From Booneville, MS: Travel east on Old Hwy 30. Turn right onto County Road 3501 and proceed 3.9 miles to the property on your right.

Directions From Red Bay, AL: Drive west on Ridge Road and then turn right onto MS-25 N. In 0.6 miles turn left onto County Rd 864/Red Bud Rd and continue 7.5 miles. Turn right onto John Rankin Hwy and proceed 2.8 miles. Turn left onto MS-4 W and drive 1.7 miles. Turn right onto Old State Hwy 4, and in 4.4 miles the property will be on your left.

### LINK TO GOOGLE MAP DIRECTIONS



## **SMALLTOWN**

HUNTING PROPERTIES & REAL ESTATE<