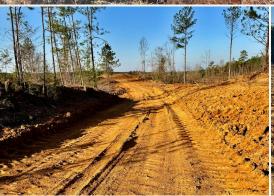

#### **PROPERTY INFORMATION:**

- 42.24± Acres
- House Pad
- Driveway
- Utilities at the Road
- Owner/Agent

### **WELCOME TO THE PRENTISS 42.24**

ATTENTION BOATERS, CAMPERS, AND INVESTORS—THIS RARE GEM NEAR BAY SPRINGS LAKE IS CALLING YOUR NAME! This beautiful 42.24± acre property in Prentiss County, MS, is located just over one mile from the newly renovated Bay Berry Boat Launch. A home pad and driveway are already in place, making this the ideal location for those who enjoy life on the water. Begin constructing your dream home/cabin right away! This property is worth considering if you're searching for a weekend getaway, an investment property, or a permanent residence!