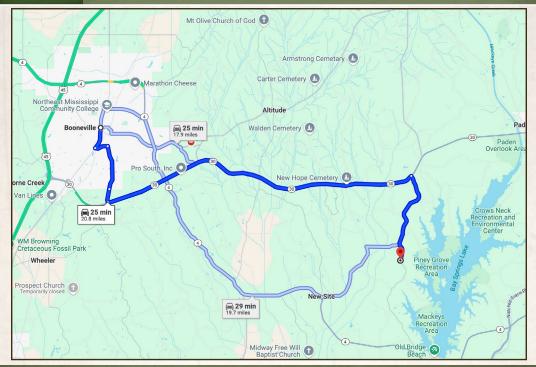

#### **ANNAH BARNES**

LAND & RESIDENTIAL SPECIALIST

C: 662-316-3971

O: 662-238-4077

annah@smalltownproperties.com

50 CR 401 - Oxford, MS 38655

Directions From Booneville, MS: Travel east on Old Hwy 30. Turn right onto County Road 3501 and proceed 3.9 miles to the property on your right.

Directions From Red Bay, AL: Drive west on Ridge Road and then turn right onto MS-25 N. In 0.6 miles turn left onto County Rd 864/Red Bud Rd and continue 7.5 miles. Turn right onto John Rankin Hwy and proceed 2.8 miles. Turn left onto MS-4 W and drive 1.7 miles. Turn right onto Old State Hwy 4, and in 4.4 miles the property will be on your left.

### LINK TO GOOGLE MAP DIRECTIONS