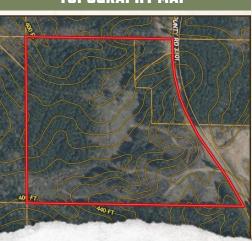

ty, or a permanent residence!

> Contact Annah Barnes today to schedule a showing of this priced-to-sell tract! Owner/Agent.





SMALLTOWN HUNTING PROPERTIES

#### **ANNAH BARNES**

LAND & RESIDENTIAL SPECIALIST C: 662-316-3971

O: 662-238-4077

annah@smalltownproperties.com

50 CR 401 - Oxford, MS 38655















## SMALLTOWN HUNTING PROPERTIES & REAL ESTATE<sup>M</sup>

#### **ANNAH BARNES**

LAND & RESIDENTIAL SPECIALIST C: 662-316-3971

O: 662-238-4077

annah@smalltownproperties.com

50 CR 401 - Oxford, MS 38655













## SMALLTOWN HUNTING PROPERTIES & REAL ESTATE<sup>M</sup>

#### **ANNAH BARNES**

LAND & RESIDENTIAL SPECIALIST C: 662-316-3971

O: 662-238-4077

annah@smalltownproperties.com

50 CR 401 - Oxford, MS 38655



### **WATER FEATURES MAP**

### TOPOGRAPHY MAP







## SMALLTOWN HUNTING PROPERTIES & REAL ESTATE<sup>SM</sup>

#### **ANNAH BARNES**

LAND & RESIDENTIAL SPECIALIST

C: 662-316-3971

O: 662-238-4077

annah@smalltownproperties.com

50 CR 401 - Oxford, MS 38655



Directions From Booneville, MS: Travel east on Old Hwy 30. Turn right onto County Road 3501 and proceed 3.9 miles to the property on your right.

Directions From Red Bay, AL: Drive west on Ridge Road and then turn right onto MS-25 N. In 0.6 miles turn left onto County Rd 864/Red Bud Rd and continue 7.5 miles. Turn right onto John Rankin Hwy and proceed 2.8 miles. Turn left onto MS-4 W and drive 1.7 miles. Turn right onto Old State Hwy 4, and in 4.4 miles the property will be on your left.

### LINK TO GOOGLE MAP DIRECTIONS



## **SMALLTOWN**

HUNTING PROPERTIES & REAL ESTATE<su