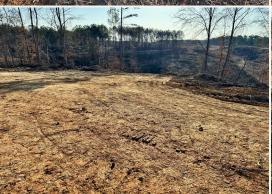

#### **PROPERTY INFORMATION:**

- 42.24± Acres
- House Pad
- Driveway
- Utilities at the Road
- Owner/Agent

### **WELCOME TO THE PRENTISS 42.24**

ATTENTION BOATERS, CAMPERS, AND INVESTORS—THIS RARE GEM NEAR BAY SPRINGS LAKE IS CALLING YOUR NAME! This beautiful 42.24± acre property in Prentiss County, MS, is located just over one mile from the newly renovated Bay Berry Boat Launch. A home pad and driveway are already in place, making this the ideal location for those who enjoy life on the water. Begin constructing your dream home/cabin right away! This property is worth considering if you're searching for a weekend getaway, an investment property, or a permanent residence!