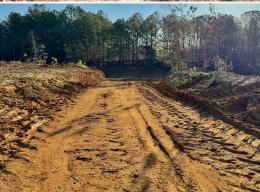

#### **PROPERTY INFORMATION:**

- 42.24± Acres
- House Pad
- Driveway
- Utilities at the Road
- Owner/Agent

### **WELCOME TO THE PRENTISS 42.24**

ATTENTION BOATERS, CAMPERS, AND INVESTORS—THIS RARE GEM NEAR BAY SPRINGS LAKE IS CALLING YOUR NAME! This beautiful 42.24± acre property in Prentiss County, MS, is located just over one mile from the newly renovated Bay Berry Boat Launch. A home pad and driveway are already in place, making this the ideal location for those who enjoy life on the water. Begin constructing your dream home/cabin right away! This property is worth considering if you're searching for a weekend getaway, an investment property, or a permanent residence!