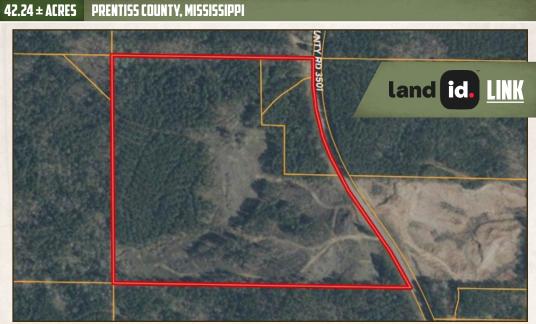

# 42.24± ACRES PRENTISS COUNTY, MS \$149,500

#### LOCATION:

- County Road 3501
   New Site, MS 38829
- Prentiss County
- 1.3± Miles NW of the Bay Berry Boat Launch
- 18± Miles SE of Booneville
- 33.4± Miles SE of Corinth
- 39.8± Miles NE of Tupelo
- 21.5± Miles NW of Red Bay, AL

#### **PROPERTY INFORMATION:**

- 42.24± Acres
- House Pad
- Driveway
- Utilities at the Road
- Owner/Agent

### **WELCOME TO THE PRENTISS 42.24**

ATTENTION BOATERS, CAMPERS, AND INVESTORS—THIS RARE GEM NEAR BAY SPRINGS LAKE IS CALLING YOUR NAME! This beautiful 42.24± acre property in Prentiss County, MS, is located just over one mile from the newly renovated Bay Berry Boat Launch. A home pad and driveway are already in place, making this the ideal location for those who enjoy life on the water. Begin constructing your dream home/cabin right away! This property is worth considering if you're searching for a weekend getaway, an investment property, or a permanent residence!