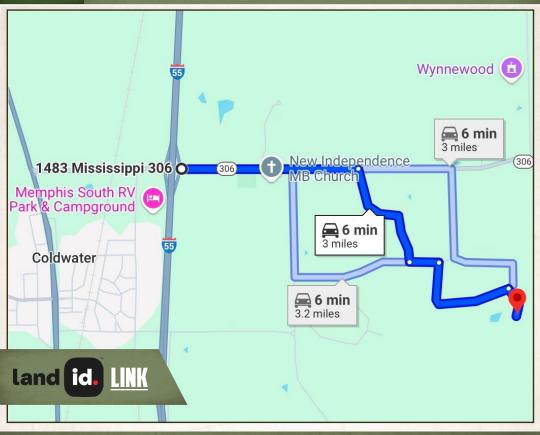

Directions From I-55/MS-306 Ramp: Travel 1.1 miles east on MS-306 and then turn right onto Golden Way. Proceed 0.8 miles to Golden Pond Drive and turn left. Travel 0.2 miles and turn right onto Golden Pond Circle. In 0.7 miles turn right onto Swan Lake Drive. In 0.2 miles, the destination will be on your left.

#### **LINK TO GOOGLE MAP DIRECTIONS**