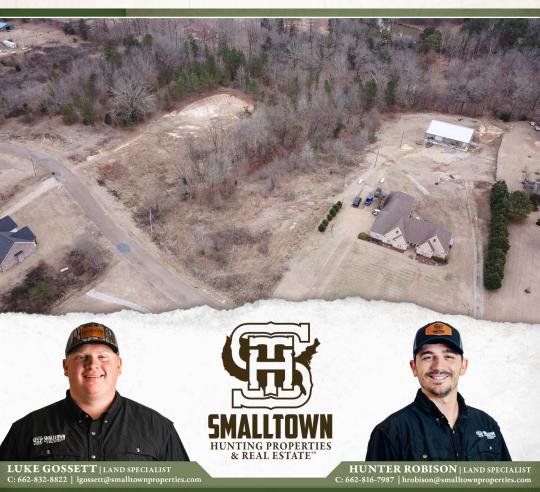

#### PROPERTY INFORMATION:

- 2± Acres
- Beautiful Homesite
- Utilities Available
- Tate County School District

#### WELCOME TO THE TATE 2

ARE YOU SEARCHING FOR A SPOT TO BUILD YOUR DREAM HOME? This 2± acre lot on Swan Lake Drive in Coldwater, Mississippi, is ideal! The Tate County property offers a flat, level area in the front, perfect for building, with a creek running along the back, providing natural beauty and privacy. Situated on a quiet dead-end road that ends in a cul-de-sac, this lot features reduced traffic and a peaceful atmosphere, making it an excellent choice for anyone seeking a serene living environment. The location is incredibly convenient, with Coldwater being just eight minutes away and only 16 minutes to Senatobia and 17 minutes to Hernando, ensuring easy access to shopping, dining, and local amenities. The property is within the highly rated Tate County School District, offering an ideal setting for families. Utilities are available, with electricity provided by Entergy; this is an easy lot to develop. Additionally, the sellers are offering a \$10,000 buyers bonus to be obtained at closing to put towards dirt work and site preparation for your new home. This is a fantastic chance to secure a beautiful piece of land in a quiet, convenient location with everything you need to start building right away.