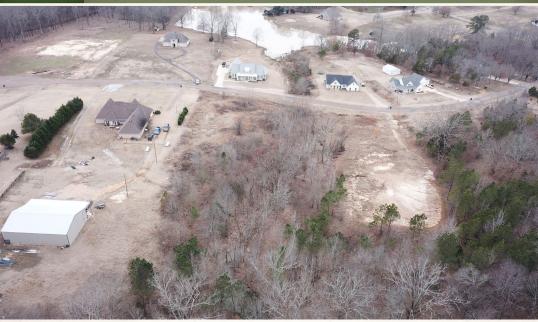

#### PROPERTY INFORMATION:

- 2± Acres
- Beautiful Homesite
- Utilities Available
- Tate County School District

#### WELCOME TO THE TATE 2

ARE YOU SEARCHING FOR A SPOT TO BUILD YOUR DREAM HOME? This 2± acre lot on Swan Lake Drive in Coldwater, Mississippi, is ideal! The Tate County property offers a flat, level area in the front, perfect for building, with a creek running along the back, providing natural beauty and privacy. Situated on a quiet dead-end road that ends in a cul-de-sac, this lot features reduced traffic and a peaceful atmosphere, making it an excellent choice for anyone seeking a serene living environment. The location is incredibly convenient, with Coldwater being just eight minutes away and only 16 minutes to Senatobia and 17 minutes to Hernando, ensuring easy access to shopping, dining, and local amenities. The property is within the highly rated Tate County School District, offering an ideal setting for families. Utilities are available, with electricity provided by Entergy; this is an easy lot to develop. Additionally, the sellers are offering a \$10,000 buyers bonus to be obtained at closing to put towards dirt work and site preparation for your new home. This is a fantastic chance to secure a beautiful piece of land in a quiet, convenient location with everything you need to start building right away.