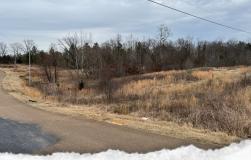

#### WELCOME TO THE TATE 2

ARE YOU SEARCHING FOR A SPOT TO BUILD YOUR DREAM HOME? This 2± acre lot on Swan Lake Drive in Coldwater, Mississippi, is ideal! The Tate County property offers a flat, level area in the front, perfect for building, with a creek running along the back, providing natural beauty and privacy. Situated on a quiet dead-end road that ends in a cul-de-sac, this lot features reduced traffic and a peaceful atmosphere, making it an excellent choice for anyone seeking a serene living environment. The location is incredibly convenient, with Coldwater being just eight minutes away and only 16 minutes to Senatobia and 17 minutes to Hernando, ensuring easy access to shopping, dining, and local amenities. The property is within the highly rated Tate County School District, offering an ideal setting for families. Utilities are available, with electricity provided by Entergy; this is an easy lot to develop. Additionally, the sellers are offering a \$10,000 buyers bonus to be obtained at closing to put towards dirt work and site preparation for your new home. This is a fantastic chance to secure a beautiful piece of land in a quiet, convenient location with everything you need to start building right away.