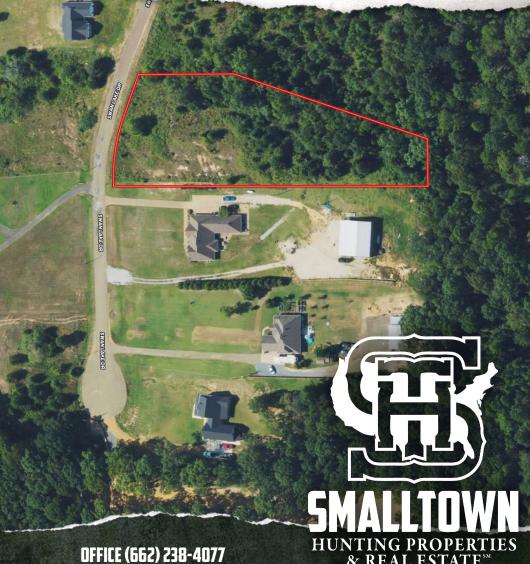

#### PROPERTY INFORMATION:

- 2± Acres
- Beautiful Homesite
- Utilities Available
- Tate County School District

#### WELCOME TO THE TATE 2

ARE YOU SEARCHING FOR A SPOT TO BUILD YOUR DREAM HOME? This 2± acre lot on Swan Lake Drive in Coldwater, Mississippi, is ideal! The Tate County property offers a flat, level area in the front, perfect for building, with a creek running along the back, providing natural beauty and privacy. Situated on a quiet dead-end road that ends in a cul-de-sac, this lot features reduced traffic and a peaceful atmosphere, making it an excellent choice for anyone seeking a serene living environment. The location is incredibly convenient, with Coldwater being just eight minutes away and only 16 minutes to Senatobia and 17 minutes to Hernando, ensuring easy access to shopping, dining, and local amenities. The property is within the highly rated Tate County School District, offering an ideal setting for families. Utilities are available, with electricity provided by Entergy; this is an easy lot to develop. Additionally, the sellers are offering a \$10,000 buyers bonus to be obtained at closing to put towards dirt work and site preparation for your new home. This is a fantastic chance to secure a beautiful piece of land in a quiet, convenient location with everything you need to start building right away.