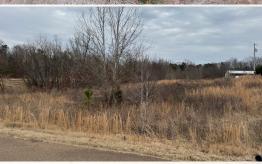

#### WELCOME TO THE TATE 2

ARE YOU SEARCHING FOR A SPOT TO BUILD YOUR DREAM HOME? This 2± acre lot on Swan Lake Drive in Coldwater, Mississippi, is ideal! The Tate County property offers a flat, level area in the front, perfect for building, with a creek running along the back, providing natural beauty and privacy. Situated on a quiet dead-end road that ends in a cul-de-sac, this lot features reduced traffic and a peaceful atmosphere, making it an excellent choice for anyone seeking a serene living environment. The location is incredibly convenient, with Coldwater being just eight minutes away and only 16 minutes to Senatobia and 17 minutes to Hernando, ensuring easy access to shopping, dining, and local amenities. The property is within the highly rated Tate County School District, offering an ideal setting for families. Utilities are available, with electricity provided by Entergy; this is an easy lot to develop. Additionally, the sellers are offering a \$10,000 buyers bonus to be obtained at closing to put towards dirt work and site preparation for your new home. This is a fantastic chance to secure a beautiful piece of land in a quiet, convenient location with everything you need to start building right away.