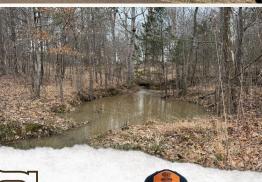

#### WELCOME TO THE TATE 2

ARE YOU SEARCHING FOR A SPOT TO BUILD YOUR DREAM HOME? This 2± acre lot on Swan Lake Drive in Coldwater, Mississippi, is ideal! The Tate County property offers a flat, level area in the front, perfect for building, with a creek running along the back, providing natural beauty and privacy. Situated on a quiet dead-end road that ends in a cul-de-sac, this lot features reduced traffic and a peaceful atmosphere, making it an excellent choice for anyone seeking a serene living environment. The location is incredibly convenient, with Coldwater being just eight minutes away and only 16 minutes to Senatobia and 17 minutes to Hernando, ensuring easy access to shopping, dining, and local amenities. The property is within the highly rated Tate County School District, offering an ideal setting for families. Utilities are available, with electricity provided by Entergy; this is an easy lot to develop. Additionally, the sellers are offering a \$10,000 buyers bonus to be obtained at closing to put towards dirt work and site preparation for your new home. This is a fantastic chance to secure a beautiful piece of land in a quiet, convenient location with everything you need to start building right away.