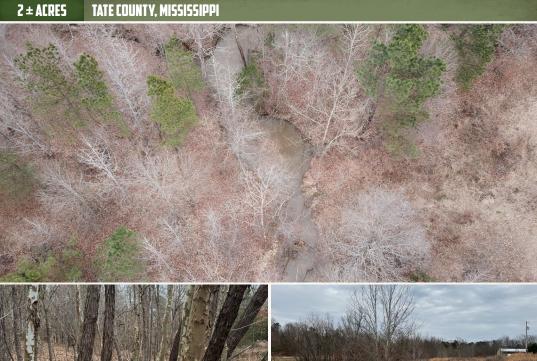

## 2± ACRES TATE COUNTY, MS

\$65,000

**OFFICE (662) 238-4077** 

HUNTING PROPERTIES & REAL ESTATE™

#### WELCOME TO THE TATE 2

ARE YOU SEARCHING FOR A SPOT TO BUILD YOUR DREAM HOME? This 2± acre lot on Swan Lake Drive in Coldwater, Mississippi, is ideal! The Tate County property offers a flat, level area in the front, perfect for building, with a creek running along the back, providing natural beauty and privacy. Situated on a quiet dead-end road that ends in a cul-de-sac, this lot features reduced traffic and a peaceful atmosphere, making it an excellent choice for anyone seeking a serene living environment. The location is incredibly convenient, with Coldwater being just eight minutes away and only 16 minutes to Senatobia and 17 minutes to Hernando, ensuring easy access to shopping, dining, and local amenities. The property is within the highly rated Tate County School District, offering an ideal setting for families. Utilities are available, with electricity provided by Entergy; this is an easy lot to develop. Additionally, the sellers are offering a \$10,000 buyers bonus to be obtained at closing to put towards dirt work and site preparation for your new home. This is a fantastic chance to secure a beautiful piece of land in a quiet, convenient location with everything you need to start building right away.