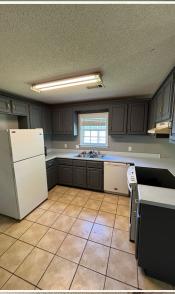

## PROPERTY INFORMATION:

- 0.16± Acre Lot
- 1,450± SqFt Home
- 3 Bedrooms/2 Bathrooms
- Open Floor Plan
- Large Living Room
- Vaulted Ceiling
- Primary Suite with Walk-In Closet
- Two-Car Garage
- Lafayette County School District
- Sold As Is

The home is situated in the desirable Deerfield neighborhood. From a shared driveway at the end of a low-traffic cul-de-sac is a 1,450± square foot home offering three bedrooms and two baths. This home is perfect for small families, first-time buyers, investors, or anyone seeking a quiet retreat close to town. Step inside to an open floor plan featuring a spacious living room with vaulted ceilings that create an airy, inviting atmosphere. The kitchen flows seamlessly into the living and dining areas—perfect for everyday living and entertaining. The primary suite offers a private escape with a walk-in closet and en-suite bathroom. Enjoy a two-car garage, a nice yard for outdoor activities, and the convenience of a friendly, established neighborhood just minutes from shopping, dining, and entertainment in Oxford.