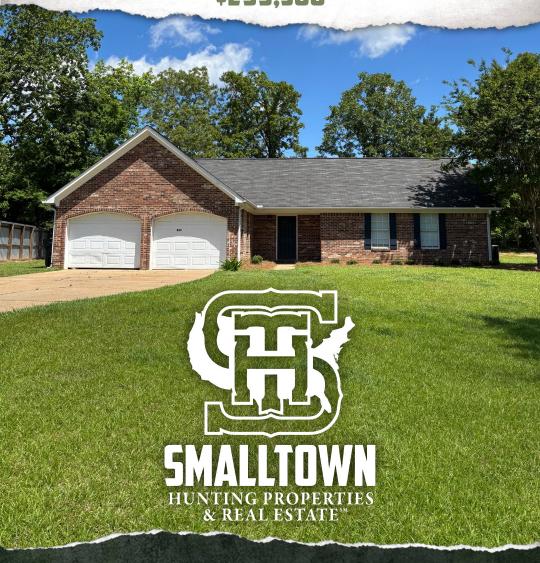

## 822 DEERFIELD DRIVE OXFORD, MS | LAFAYETTE COUNTY \$299,500

## **WELCOME TO 822 DEERFIELD DRIVE**

WELCOME HOME TO 822 DEERFIELD DRIVE! Located just over four miles from the heart of the rapidly growing Oxford, MS, this well-maintained home offers comfort, space, and convenience.

The home is situated in the desirable Deerfield neighborhood. From a shared driveway at the end of a low-traffic cul-de-sac is a 1,450± square foot home offering three bedrooms and two baths. This home is perfect for small families, first-time buyers, investors, or anyone seeking a quiet retreat close to town. Step inside to an open floor plan featuring a spacious living room with vaulted ceilings that create an airy, inviting atmosphere. The kitchen flows seamlessly into the living and dining areas—perfect for everyday living and entertaining. The primary suite offers a private escape with a walk-in closet and en-suite bathroom. Enjoy a two-car garage, a nice yard for outdoor activities, and the convenience of a friendly, established neighborhood just minutes from shopping, dining, and entertainment in Oxford.