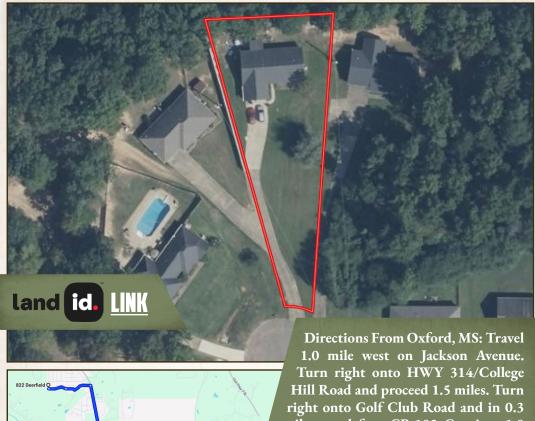

## LOCATION:

- 822 Deerfield Drive Oxford, MS 38655
- Deerfield Neighborhood
- Lafayette County
- 4.3± Miles NW of the Square in Oxford

## **COORDINATES:**

• 34.4007, -89.5623

## LUKE GOSSETT

LAND SPECIALIST

C: 662-832-8822 O: 662-238-4077

lgossett@smalltownproperties.com

50 CR 401 - Oxford, MS 38655

miles turn left on CR 102. Continue 1.0 mile and turn left on CR 140. Travel 0.6 miles to the home on the right.

## <u>LINK TO GOOGLE MAP DIRECTIONS</u>