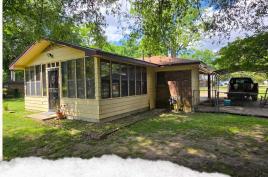

## WELCOME TO 308 WALNUT STREET

**308 WALNUT STREET IS SITUATED ON A 0.46± ACRE CORNER LOT IN THE HEART OF THE MISSISSIPPI DELTA.** Located in the town of Benoit, in a pleasant, established neighborhood with a peaceful, rural feel, the property is roughly 20 miles north of Greenville and about 23 miles southwest of Cleveland. The Bolivar County home offers 1,581± square feet of living space with three bedrooms and one bathroom. The well-maintained property features a layout perfect for a variety of lifestyles, including a den/family room that flows seamlessly into a sunroom at the rear of the house—ideal for relaxing with a book, enjoying natural light, or entertaining.

#### **PROPERTY INFORMATION:**

- 0.46± Acre Lot
- 1,581± SqFt Home
- 3 Bedrooms/1 Bathroom
- Sunroom
- Storage Shed
- Fenced Backyard
- Established Garden

BILLY CARPENTER LAND SPECIALIST C: 662-820-2007 O: 662-846-1425 billy@smalltownproperties.com 701 W. Sunflower Rd - Cleveland, MS 38732