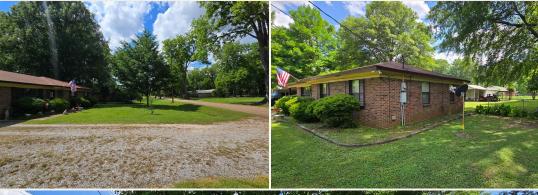

## WELCOME TO 308 WALNUT STREET

**308 WALNUT STREET IS SITUATED ON A 0.46± ACRE CORNER LOT IN THE HEART OF THE MISSISSIPPI DELTA.** Located in the town of Benoit, in a pleasant, established neighborhood with a peaceful, rural feel, the property is roughly 20 miles north of Greenville and about 23 miles southwest of Cleveland. The Bolivar County home offers 1,581± square feet of living space with three bedrooms and one bathroom. The well-maintained property features a layout perfect for a variety of lifestyles, including a den/family room that flows seamlessly into a sunroom at the rear of the house—ideal for relaxing with a book, enjoying natural light, or entertaining.

#### **PROPERTY INFORMATION:**

- 0.46± Acre Lot
- 1,581± SqFt Home
- 3 Bedrooms/1 Bathroom
- Sunroom
- Storage Shed
- Fenced Backyard
- Established Garden

BILLY CARPENTER LAND SPECIALIST C: 662-820-2007 O: 662-846-1425 billy@smalltownproperties.com 701 W. Sunflower Rd - Cleveland, MS 38732

## **MORE ABOUT 308 WALNUT STREET**

The fenced-in backyard provides ample space for pets, children, or gardening and includes a storage shed and an established vegetable garden that is starting to produce.