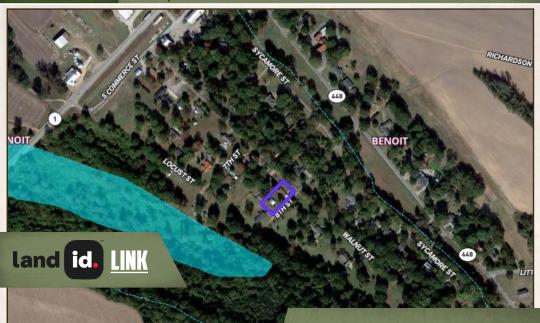

### LOCATION:

- 308 Walnut Street Benoit, MS 38725
- Bolivar County
- 20.2± Miles N of Greenville
- 22.7± Miles SW of Cleveland

### **COORDINATES:**

• 33.64713, -91.0081

#### **308 WALNUT STREET** BENOIT BOLIVAR COUNTY. MISSISSIPPI

Directions from Highway 8 & 61: Travel 3 miles south on US 61. Turn right onto MS-446 and proceed 15 miles. Turn left onto MS-1 and continue 4.1 miles. Turn left onto Preston Street and travel 3 miles. The home is at the corner of 8th Street and Walnut Street.

**Physical Address:** 308 Walnut Street, Benoit, MS 38725

LINK TO GOOGLE MAP DIRECTIONS

BILLY CARPENTER LAND SPECIALIST C: 662-820-2007 O: 662-846-1425 billy@smalltownproperties.com 701 W. Sunflower Rd - Cleveland, MS 38732 smalltownproperties.com