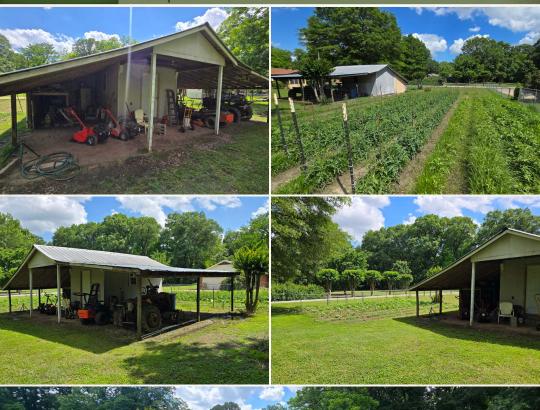

## **MORE ABOUT 308 WALNUT STREET**

The fenced-in backyard provides ample space for pets, children, or gardening and includes a storage shed and an established vegetable garden that is starting to produce.

#### **PROPERTY INFORMATION:**

- 0.46± Acre Lot
- 1,581± SqFt Home
- 3 Bedrooms/1 Bathroom
- Sunroom
- Storage Shed
- Fenced Backyard
- Established Garden

BILLY CARPENTER LAND SPECIALIST C: 662-820-2007 O: 662-846-1425 billy@smalltownproperties.com 701 W. Sunflower Rd - Cleveland, MS 38732