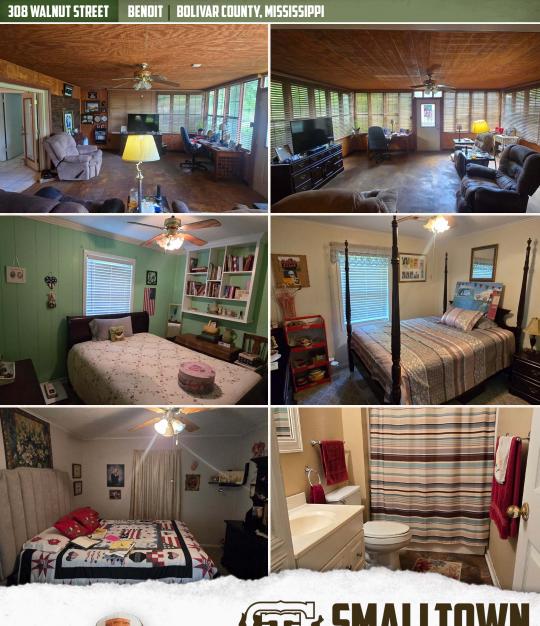

#### **PROPERTY INFORMATION:**

- 0.46± Acre Lot
- 1,581± SqFt Home
- 3 Bedrooms/1 Bathroom
- Sunroom
- Storage Shed
- Fenced Backyard
- Established Garden

BILLY CARPENTER LAND SPECIALIST C: 662-820-2007 O: 662-846-1425 billy@smalltownproperties.com 701 W. Sunflower Rd - Cleveland, MS 38732

## WELCOME TO 308 WALNUT STREET

**308 WALNUT STREET IS SITUATED ON A 0.46± ACRE CORNER LOT IN THE HEART OF THE MISSISSIPPI DELTA.** Located in the town of Benoit, in a pleasant, established neighborhood with a peaceful, rural feel, the property is roughly 20 miles north of Greenville and about 23 miles southwest of Cleveland. The Bolivar County home offers 1,581± square feet of living space with three bedrooms and one bathroom. The well-maintained property features a layout perfect for a variety of lifestyles, including a den/family room that flows seamlessly into a sunroom at the rear of the house—ideal for relaxing with a book, enjoying natural light, or entertaining.

## **MORE ABOUT 308 WALNUT STREET**

The fenced-in backyard provides ample space for pets, children, or gardening and includes a storage shed and an established vegetable garden that is starting to produce.