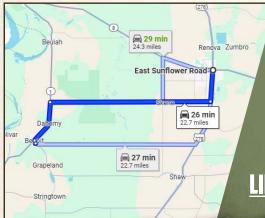

### LOCATION:

- 308 Walnut Street Benoit, MS 38725
- Bolivar County
- 20.2± Miles N of Greenville
- 22.7± Miles SW of Cleveland

#### **308 WALNUT STREET** BENOIT BOLIVAR COUNTY. MISSISSIPPI

Directions from Highway 8 & 61: Travel 3 miles south on US 61. Turn right onto MS-446 and proceed 15 miles. Turn left onto MS-1 and continue 4.1 miles. Turn left onto Preston Street and travel 3 miles. The home is at the corner of 8th Street and Walnut Street.

**Physical Address:** 308 Walnut Street, Benoit, MS 38725

LINK TO GOOGLE MAP DIRECTIONS

BILLY CARPENTER LAND SPECIALIST C: 662-820-2007 O: 662-846-1425 billy@smalltownproperties.com 701 W. Sunflower Rd - Cleveland, MS 38732 smalltownproperties.com