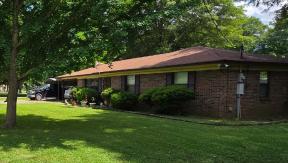

## WELCOME TO 308 WALNUT STREET

**308 WALNUT STREET IS SITUATED ON A 0.46± ACRE CORNER LOT IN THE HEART OF THE MISSISSIPPI DELTA.** Located in the town of Benoit, in a pleasant, established neighborhood with a peaceful, rural feel, the property is roughly 20 miles north of Greenville and about 23 miles southwest of Cleveland. The Bolivar County home offers 1,581± square feet of living space with three bedrooms and one bathroom. The well-maintained property features a layout perfect for a variety of lifestyles, including a den/family room that flows seamlessly into a sunroom at the rear of the house—ideal for relaxing with a book, enjoying natural light, or entertaining.

#### **PROPERTY INFORMATION:**

- 0.46± Acre Lot
- 1,581± SqFt Home
- 3 Bedrooms/1 Bathroom
- Sunroom
- Storage Shed
- Fenced Backyard
- Established Garden

BILLY CARPENTER LAND SPECIALIST C: 662-820-2007 O: 662-846-1425 billy@smalltownproperties.com 701 W. Sunflower Rd - Cleveland, MS 38732