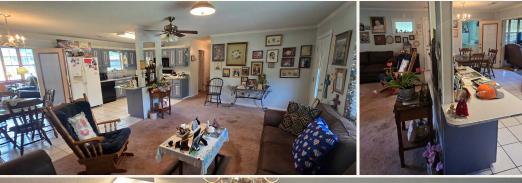

## WELCOME TO 308 WALNUT STREET

**308 WALNUT STREET IS SITUATED ON A 0.46± ACRE CORNER LOT IN THE HEART OF THE MISSISSIPPI DELTA.** Located in the town of Benoit, in a pleasant, established neighborhood with a peaceful, rural feel, the property is roughly 20 miles north of Greenville and about 23 miles southwest of Cleveland. The Bolivar County home offers 1,581± square feet of living space with three bedrooms and one bathroom. The well-maintained property features a layout perfect for a variety of lifestyles, including a den/family room that flows seamlessly into a sunroom at the rear of the house—ideal for relaxing with a book, enjoying natural light, or entertaining.