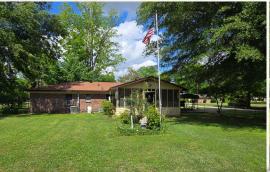

## WELCOME TO 308 WALNUT STREET

**308 WALNUT STREET IS SITUATED ON A 0.46± ACRE CORNER LOT IN THE HEART OF THE MISSISSIPPI DELTA.** Located in the town of Benoit, in a pleasant, established neighborhood with a peaceful, rural feel, the property is roughly 20 miles north of Greenville and about 23 miles southwest of Cleveland. The Bolivar County home offers 1,581± square feet of living space with three bedrooms and one bathroom. The well-maintained property features a layout perfect for a variety of lifestyles, including a den/family room that flows seamlessly into a sunroom at the rear of the house—ideal for relaxing with a book, enjoying natural light, or entertaining.

## **MORE ABOUT 308 WALNUT STREET**

The fenced-in backyard provides ample space for pets, children, or gardening and includes a storage shed and an established vegetable garden that is starting to produce.