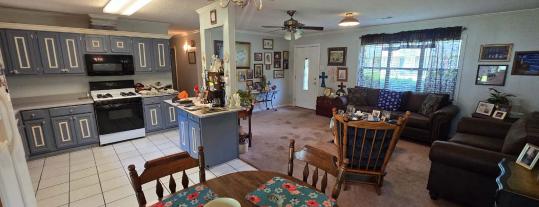

## WELCOME TO 308 WALNUT STREET

**308 WALNUT STREET IS SITUATED ON A 0.46± ACRE CORNER LOT IN THE HEART OF THE MISSISSIPPI DELTA.** Located in the town of Benoit, in a pleasant, established neighborhood with a peaceful, rural feel, the property is roughly 20 miles north of Greenville and about 23 miles southwest of Cleveland. The Bolivar County home offers 1,581± square feet of living space with three bedrooms and one bathroom. The well-maintained property features a layout perfect for a variety of lifestyles, including a den/family room that flows seamlessly into a sunroom at the rear of the house—ideal for relaxing with a book, enjoying natural light, or entertaining.