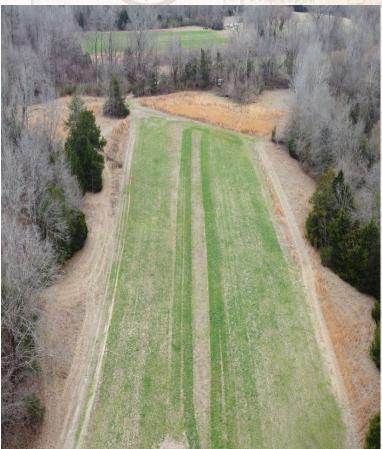

The habitat for a variety of wildlife has allowed the current owners to be very successful in their hunting harvest. With open pastures, mature trees, thickets, plenty of bedding and nesting areas exist. The pastures are used for hay production, with some strategically converted into food plots for deer and turkey. Merrill Branch Creek snakes through the property to the northern border, providing an excellent water source for all wildlife.

# WILSON BRITT

LAND SPECIALIST C: 662-299-2367

O: 662-846-1425

wilson@smalltownproperties.com

701 W. Sunflower Rd - Cleveland, MS 38732

Livestock farming is also possible Carroll the 122. Take with advantage of rolling the grasslands and 32± acres of open pastures, vital for raising cattle or horses.