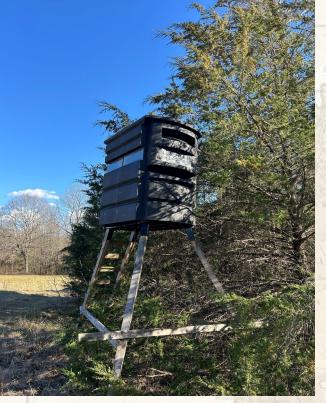

The habitat for a variety of wildlife has allowed the current owners to be very successful in their hunting harvest. With open pastures, mature trees, thickets, plenty of bedding and nesting areas exist. The pastures are used for hay production, with some strategically converted into food plots for deer and turkey. Merrill Branch Creek snakes through the property to the northern border, providing an excellent water source for all wildlife.