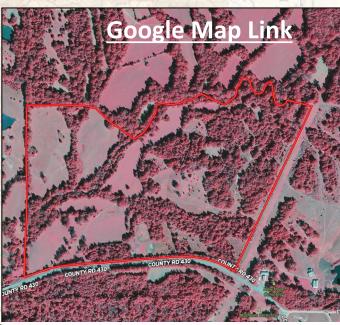

# **Property Profile The Carroll 122**

# **Property Information:**

- 122± Total Acres
- Highway 430 Road Frontage
- Mature Mixed Hardwoods
- 32± Acres of Pastures
- Merrill Branch Creek Borders to the North
- Utilities Available