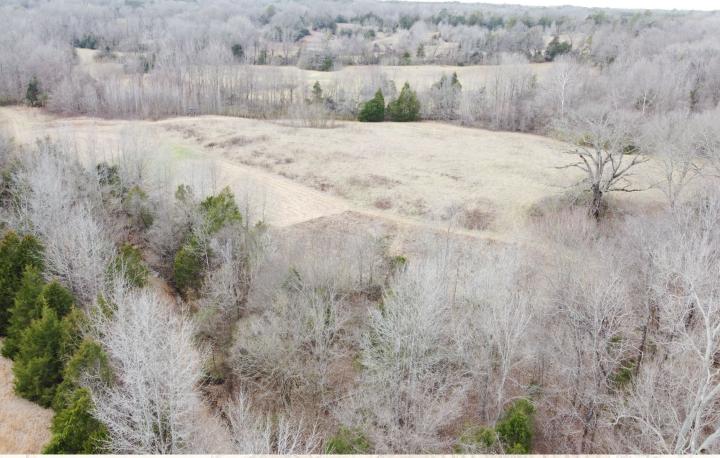

# **Property Information:**

- 122± Total Acres
- Highway 430 Road Frontage
- Mature Mixed Hardwoods
- 32± Acres of Pastures
- Merrill Branch Creek Borders to the North
- Utilities Available

The habitat for a variety of wildlife has allowed the current owners to be very successful in their hunting harvest. With open pastures, mature trees, thickets, plenty of bedding and nesting areas exist. The pastures are used for hay production, with some strategically converted into food plots for deer and turkey. Merrill Branch Creek snakes through the property to the northern border, providing an excellent water source for all wildlife.