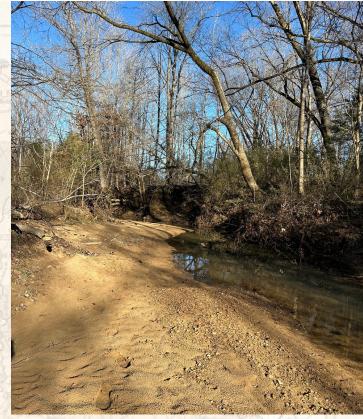

The habitat for a variety of wildlife has allowed the current owners to be very successful in their hunting harvest. With open pastures, mature trees, thickets, plenty of bedding and nesting areas exist. The pastures are used for hay production, with some strategically converted into food plots for deer and turkey. Merrill Branch Creek snakes through the property to the northern border, providing an excellent water source for all wildlife.