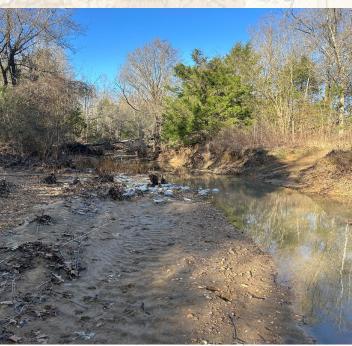

# **Property Information:**

- 122± Total Acres
- Highway 430 Road Frontage
- Mature Mixed Hardwoods
- 32± Acres of Pastures
- Merrill Branch Creek Borders to the North
- Utilities Available

The habitat for a variety of wildlife has allowed the current owners to be very successful in their hunting harvest. With open pastures, mature trees, thickets, plenty of bedding and nesting areas exist. The pastures are used for hay production, with some strategically converted into food plots for deer and turkey. Merrill Branch Creek snakes through the property to the northern border, providing an excellent water source for all wildlife.