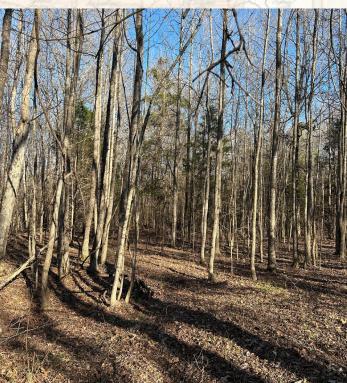

# **Property Information:**

- 122± Total Acres
- Highway 430 Road Frontage
- Mature Mixed Hardwoods
- 32± Acres of Pastures
- Merrill Branch Creek Borders to the North
- Utilities Available

The habitat for a variety of wildlife has allowed the current owners to be very successful in their hunting harvest. With open pastures, mature trees, thickets, plenty of bedding and nesting areas exist. The pastures are used for hay production, with some strategically converted into food plots for deer and turkey. Merrill Branch Creek snakes through the property to the northern border, providing an excellent water source for all wildlife.