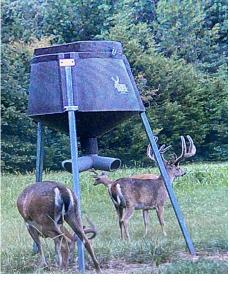

The habitat for a variety of wildlife has allowed the current owners to be very successful in their hunting harvest. With open pastures, mature trees, thickets, plenty of bedding and nesting areas exist. The pastures are used for hay production, with some strategically converted into food plots for deer and turkey. Merrill Branch Creek snakes through the property to the northern border, providing an excellent water source for all wildlife.