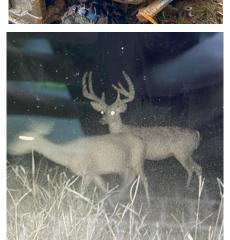

The habitat for a variety of wildlife has allowed the current owners to be very successful in their hunting harvest. With open pastures, mature trees, thickets, plenty of bedding and nesting areas exist. The pastures are used for hay production, with some strategically converted into food plots for deer and turkey. Merrill Branch Creek snakes through the property to the northern border, providing an excellent water source for all wildlife.