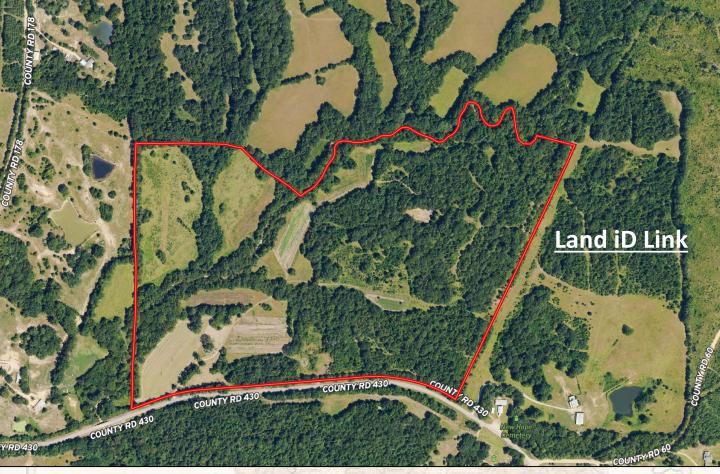

# **Property Information:**

- 122± Total Acres
- Highway 430 Road Frontage
- Mature Mixed Hardwoods
- 32± Acres of Pastures
- Merrill Branch Creek Borders to the North
- Utilities Available