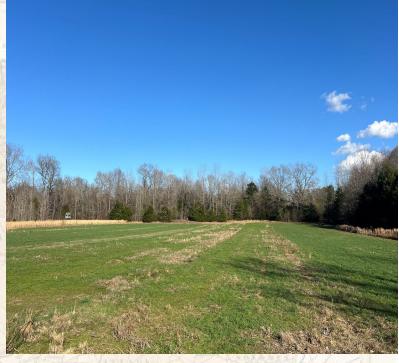

# **Property Information:**

- 122± Total Acres
- Highway 430 Road Frontage
- Mature Mixed Hardwoods
- 32± Acres of Pastures
- Merrill Branch Creek Borders to the North
- Utilities Available

## **Property Use:**

- Recreational
- Deer, Turkey, and Small Game Hunting
- Hay Production
- Potential Cattle Farm/Horse Pasture
- Potential Cabin or Home Site
- Potential Residential Development

The habitat for a variety of wildlife has allowed the current owners to be very successful in their hunting harvest. With open pastures, mature trees, thickets, plenty of bedding and nesting areas exist. The pastures are used for hay production, with some strategically converted into food plots for deer and turkey. Merrill Branch Creek snakes through the property to the northern border, providing an excellent water source for all wildlife.