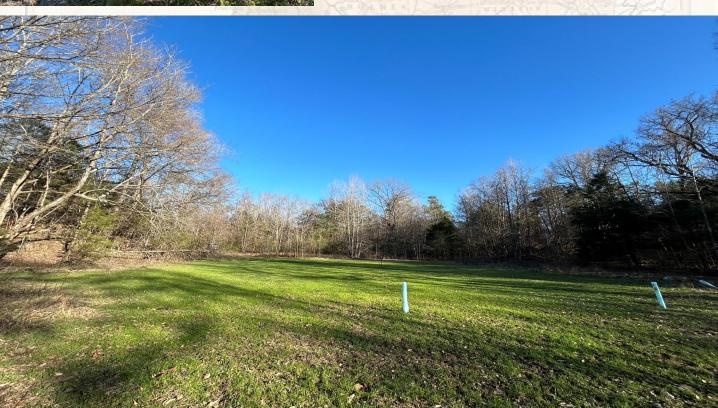

# **Property Information:**

- 122± Total Acres
- Highway 430 Road Frontage
- Mature Mixed Hardwoods
- 32± Acres of Pastures
- Merrill Branch Creek Borders to the North
- Utilities Available

# WILSON BRITT

LAND SPECIALIST C: 662-299-2367

O: 662-846-1425

wilson@smalltownproperties.com

701 W. Sunflower Rd - Cleveland, MS 38732

Livestock farming is also possible Carroll the 122. Take with advantage of rolling the grasslands and 32± acres of open pastures, vital for raising cattle or horses.