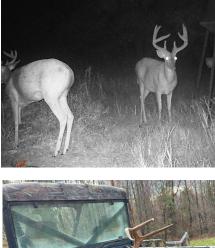

The habitat for a variety of wildlife has allowed the current owners to be very successful in their hunting harvest. With open pastures, mature trees, thickets, plenty of bedding and nesting areas exist. The pastures are used for hay production, with some strategically converted into food plots for deer and turkey. Merrill Branch Creek snakes through the property to the northern border, providing an excellent water source for all wildlife.