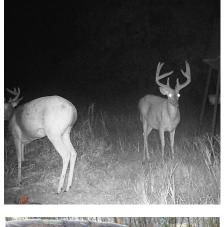

The habitat for a variety of wildlife has allowed the current owners to be very successful in their hunting harvest. With open pastures, mature trees, thickets, plenty of bedding and nesting areas exist. The pastures are used for hay production, with some strategically converted into food plots for deer and turkey. Merrill Branch Creek snakes through the property to the northern border, providing an excellent water source for all wildlife.