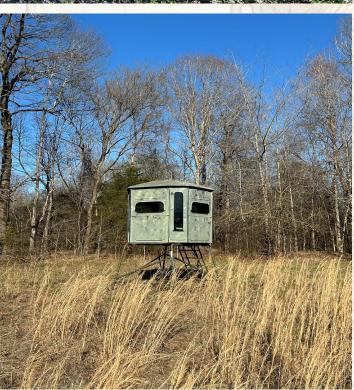

## **Property Use:**

- Recreational
- Deer, Turkey, and Small Game Hunting
- Hay Production
- Potential Cattle Farm/Horse Pasture
- Potential Cabin or Home Site
- Potential Residential Development

The habitat for a variety of wildlife has allowed the current owners to be very successful in their hunting harvest. With open pastures, mature trees, thickets, plenty of bedding and nesting areas exist. The pastures are used for hay production, with some strategically converted into food plots for deer and turkey. Merrill Branch Creek snakes through the property to the northern border, providing an excellent water source for all wildlife.