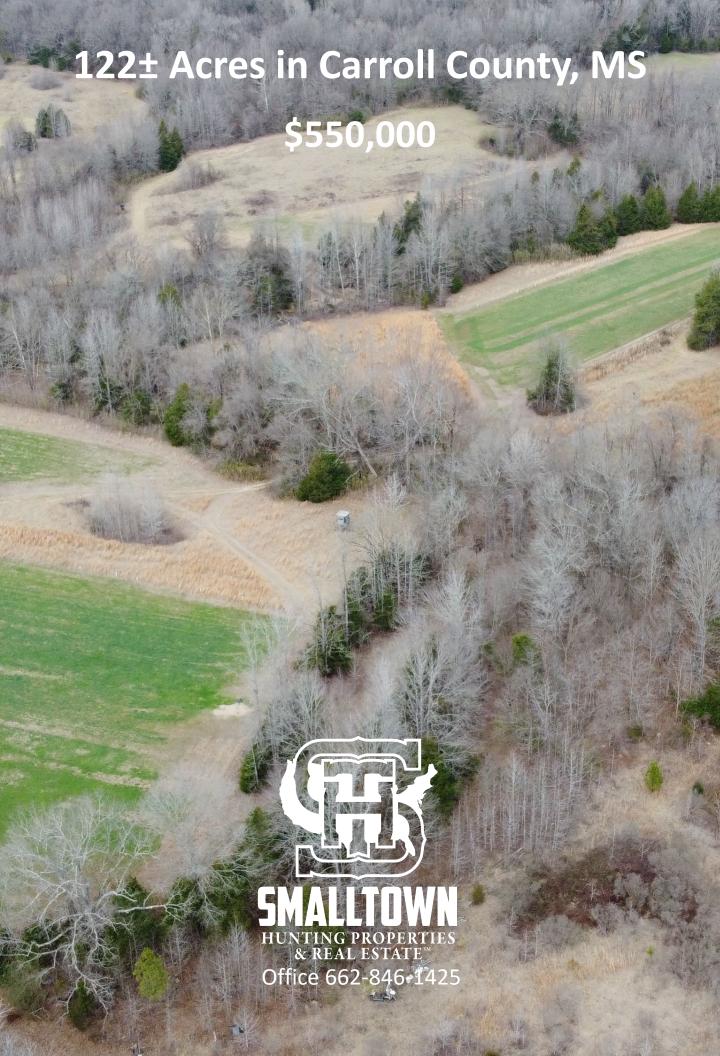

# **Property Profile The Carroll 122**

# **Property Information:**

- 122± Total Acres
- Highway 430 Road Frontage
- Mature Mixed Hardwoods
- 32± Acres of Pastures
- Merrill Branch Creek Borders to the North
- Utilities Available

# **SMALLTOWN**

HUNTING PROPERTIE & REAL ESTATE™

WILSON BRITT

LAND SPECIALIST C: 662-299-2367

O: 662-846-1425

wilson@smalltownproperties.com

701 W. Sunflower Rd - Cleveland, MS 38732

Welcome to the Carroll 122. Whether you are looking for a prime hunting destination or just a quiet homestead, look no further than this 122± acre, multi-use property in Carroll County, MS. Conveniently located just inside the hills, this property is situated on Highway 430, only 15 miles from Greenwood, MS.