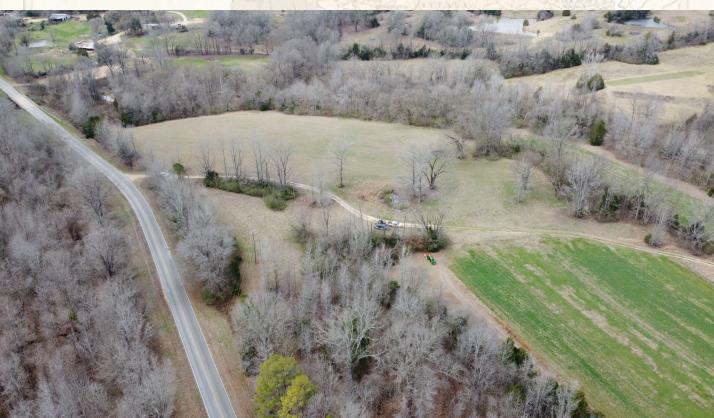

# **Property Information:**

- 122± Total Acres
- Highway 430 Road Frontage
- Mature Mixed Hardwoods
- 32± Acres of Pastures
- Merrill Branch Creek Borders to the North
- Utilities Available

# **SMALLTOWN**

HUNTING PROPERTIE & REAL ESTATE™

WILSON BRITT

LAND SPECIALIST C: 662-299-2367

O: 662-846-1425

wilson@smalltownproperties.com

701 W. Sunflower Rd - Cleveland, MS 38732

Welcome to the Carroll 122. Whether you are looking for a prime hunting destination or just a quiet homestead, look no further than this 122± acre, multi-use property in Carroll County, MS. Conveniently located just inside the hills, this property is situated on Highway 430, only 15 miles from Greenwood, MS.

## WILSON BRITT

LAND SPECIALIST

C: 662-299-2367 O: 662-846-1425

wilson@smalltownproperties.com

701 W. Sunflower Rd - Cleveland, MS 38732

Let's talk about future development! The natural lay of the land and nice internal road system enhance the possibilities for your future dream home, community, or recreational cabins. Community water is already connected, and utilities are available. This wildlife-rich property could be at your back door, so don't miss your opportunity on the Carroll 122. Call Wilson Britt today for your private showing.