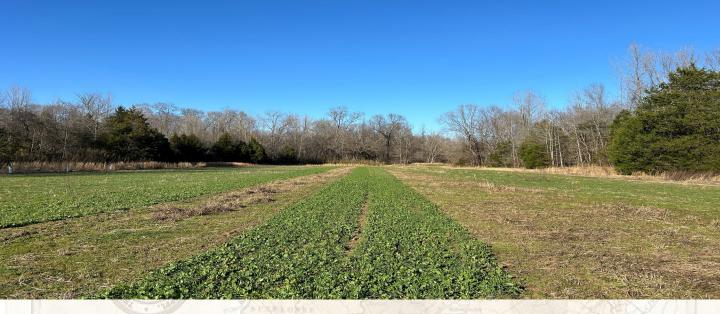

# **Property Information:**

- 122± Total Acres
- Highway 430 Road Frontage
- Mature Mixed Hardwoods
- 32± Acres of Pastures
- Merrill Branch Creek Borders to the North
- Utilities Available

The habitat for a variety of wildlife has allowed the current owners to be very successful in their hunting harvest. With open pastures, mature trees, thickets, plenty of bedding and nesting areas exist. The pastures are used for hay production, with some strategically converted into food plots for deer and turkey. Merrill Branch Creek snakes through the property to the northern border, providing an excellent water source for all wildlife.

# WILSON BRITT

LAND SPECIALIST C: 662-299-2367

O: 662-846-1425

wilson@smalltownproperties.com

701 W. Sunflower Rd - Cleveland, MS 38732

Livestock farming is also possible Carroll the 122. Take with advantage of rolling the grasslands and 32± acres of open pastures, vital for raising cattle or horses.