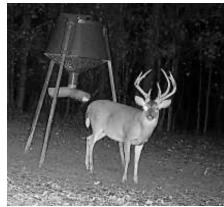

The habitat for a variety of wildlife has allowed the current owners to be very successful in their hunting harvest. With open pastures, mature trees, thickets, plenty of bedding and nesting areas exist. The pastures are used for hay production, with some strategically converted into food plots for deer and turkey. Merrill Branch Creek snakes through the property to the northern border, providing an excellent water source for all wildlife.