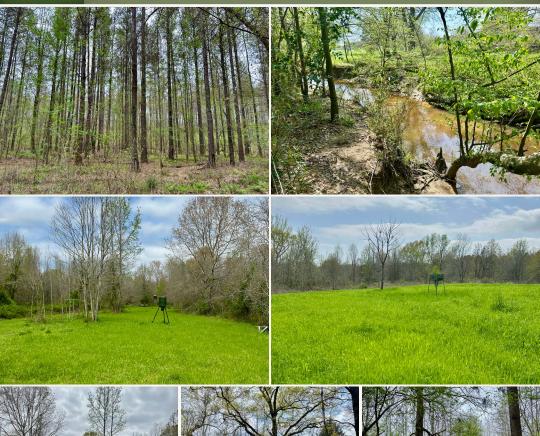

### **PROPERTY INFORMATION:**

- 131± Total Acres
- 81± Acres of 30-Year-Old Pine Plantation
- 50± Acres Mixed Hardwoods and Bottomland
- 3± Acres of Pasture
  - 1,115'± Frontage on DeWeese Road/County Road 187
- Solid Trail System
- Jofuska Creek is Western Border
- 2 Smaller Creeks Bisect the Property
- Utilities Available
- Deer/Turkey/Small Game

The land itself is picturesque and productive with a blend of pine plantation and hardwoods. Approximately 81 acres are in a well-managed 30-year-old pine plantation, offering future timber income, while 50± acres consist of mixed hardwoods, including 33± acres of bottomland that provide rich habitat for wildlife. In addition, 3± acres of open pasture add to the property's versatility. A solid trail system runs through both the northern and southern portions of the land, ideal for riding, hiking, or accessing hunting spots.

## **MORE ABOUT THE NESHOBA 131**

Water is a defining feature here, with Jofuska Creek flowing along the western boundary and two smaller tributaries bisecting the interior, ensuring year-round water access for both wildlife and potential residential development. Utilities are available along the road, making the property suitable for building a home or cabin.