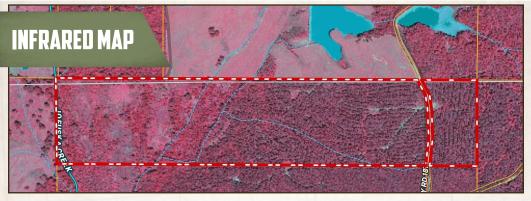

### **PROPERTY INFORMATION:**

- 131± Total Acres
- 81± Acres of 30-Year-Old Pine Plantation
- 50± Acres Mixed Hardwoods and Bottomland
- 3± Acres of Pasture
  - 1,115'± Frontage on DeWeese Road/County Road 187
- Solid Trail System
- Jofuska Creek is Western Border
- 2 Smaller Creeks Bisect the Property
- Utilities Available
- Deer/Turkey/Small Game

The land itself is picturesque and productive with a blend of pine plantation and hardwoods. Approximately 81 acres are in a well-managed 30-year-old pine plantation, offering future timber income, while 50± acres consist of mixed hardwoods, including 33± acres of bottomland that provide rich habitat for wildlife. In addition, 3± acres of open pasture add to the property's versatility. A solid trail system runs through both the northern and southern portions of the land, ideal for riding, hiking, or accessing hunting spots.

## **MORE ABOUT THE NESHOBA 131**

Water is a defining feature here, with Jofuska Creek flowing along the western boundary and two smaller tributaries bisecting the interior, ensuring year-round water access for both wildlife and potential residential development. Utilities are available along the road, making the property suitable for building a home or cabin.