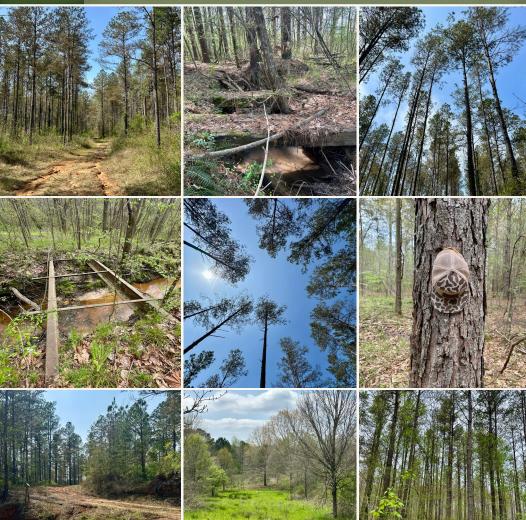

### **PROPERTY INFORMATION:**

- 131± Total Acres
- 81± Acres of 30-Year-Old Pine Plantation
- 50± Acres Mixed Hardwoods and Bottomland
- 3± Acres of Pasture
  - 1,115'± Frontage on DeWeese Road/County Road 187
- Solid Trail System
- Jofuska Creek is Western Border
- 2 Smaller Creeks Bisect the Property
- Utilities Available
- Deer/Turkey/Small Game

The land itself is picturesque and productive with a blend of pine plantation and hardwoods. Approximately 81 acres are in a well-managed 30-year-old pine plantation, offering future timber income, while 50± acres consist of mixed hardwoods, including 33± acres of bottomland that provide rich habitat for wildlife. In addition, 3± acres of open pasture add to the property's versatility. A solid trail system runs through both the northern and southern portions of the land, ideal for riding, hiking, or accessing hunting spots.

## **MORE ABOUT THE NESHOBA 131**

Water is a defining feature here, with Jofuska Creek flowing along the western boundary and two smaller tributaries bisecting the interior, ensuring year-round water access for both wildlife and potential residential development. Utilities are available along the road, making the property suitable for building a home or cabin.

For the outdoor enthusiast, this land is teeming with deer, turkey, and small game, offering exceptional hunting opportunities throughout the seasons. Whether you're looking to invest in a secluded homesite, establish a private hunting retreat, or simply enjoy a peaceful escape into nature, the Neshoba 131 presents a rare and valuable opportunity in the heart of east-central Mississippi.