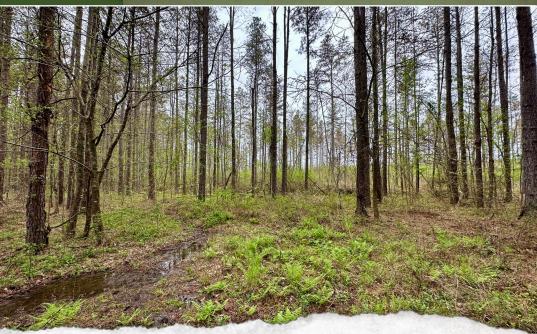

The land itself is picturesque and productive with a blend of pine plantation and hardwoods. Approximately 81 acres are in a well-managed 30-year-old pine plantation, offering future timber income, while 50± acres consist of mixed hardwoods, including 33± acres of bottomland that provide rich habitat for wildlife. In addition, 3± acres of open pasture add to the property's versatility. A solid trail system runs through both the northern and southern portions of the land, ideal for riding, hiking, or accessing hunting spots.

## **MORE ABOUT THE NESHOBA 131**

Water is a defining feature here, with Jofuska Creek flowing along the western boundary and two smaller tributaries bisecting the interior, ensuring year-round water access for both wildlife and potential residential development. Utilities are available along the road, making the property suitable for building a home or cabin.