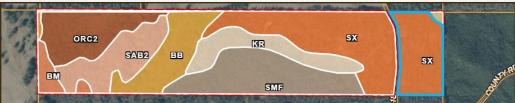

#### ID All Polygons 131.37 ac

| SOIL CODE | SOIL DESCRIPTION                                                       | ACRES         | %     | CPI | NCCPI | CAP  |
|-----------|------------------------------------------------------------------------|---------------|-------|-----|-------|------|
| SX        | Sweatman association, 5 to 35 percent slopes                           | 43.74         | 33.3  | 0   | 61    | 7e   |
| SmF       | Smithdale fine sandy loam, 17 to 40 percent slopes                     | 23.8          | 18.12 | 0   | 17    | 7e   |
| OrC2      | Ora fine sandy loam, 5 to 8 percent slopes, eroded                     | 16.78         | 12.77 | 0   | 39    | 3e   |
| SaB2      | Savannah silt loam, 2 to 5 percent slopes, eroded                      | 15.14         | 11.53 | 0   | 28    | 2e   |
| Bb        | Bibb sandy loam, 0 to 2 percent slopes, occasionally flooded           | 15.06         | 11.46 | 0   | 54    | 4w   |
| Kr        | Kirkville fine sandy loam, 0 to 2 percent slopes, occasionally flooded | 12.41         | 9.45  | 0   | 76    | 2w   |
| BM        | Bibb-Mantachie association, frequently flooded                         | 3.85          | 2.93  | 0   | 57    | 5w   |
| LA        | Lauderdale-Arundel association, hilly                                  | 0.44          | 0.33  | 0   | 27    | 7e   |
| Ke        | Kinston loam, 0 to 2 percent slopes, frequently flooded                | 0.15          | 0.11  | 0   | 41    | 6w   |
| TOTALS    |                                                                        | 131.3<br>7(*) | 100%  | -   | 46.78 | 5.04 |