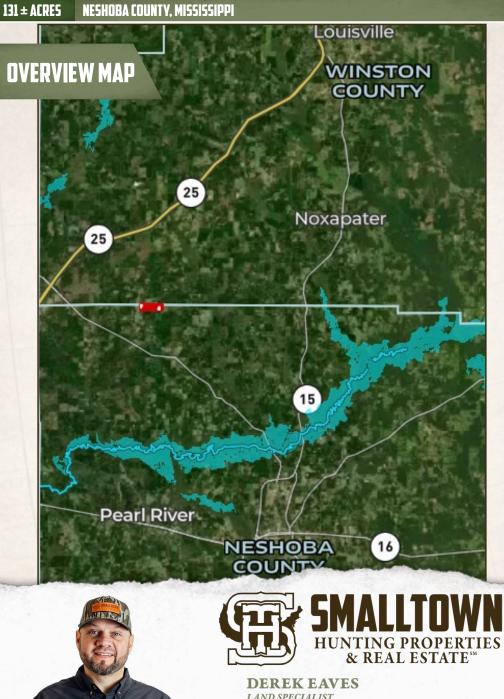

#### LOCATION:

- County Road 187 Philadelphia, MS 39350
- Mars Hill Community
- Neshoba County
- 16.5± Miles N of Philadelphia
- 19.8± Miles SW of Louisville
- 71.3± Miles NE of Madison

## WELCOME TO THE NESHOBA 131

LOCATED IN THE MARS HILL COMMUNITY OF NESHOBA COUNTY, MISSISSIPPI, THIS IMPRESSIVE 131± ACRE PROPERTY OFFERS A DIVERSE LANDSCAPE AND OUTSTANDING POTENTIAL FOR RESIDENTIAL, RECREATIONAL, AND HUNTING USE. Enjoying more than 1,100 frontage feet along DeWeese Road/County Road 187, the property is easily accessible and positioned just  $16.5\pm$  miles north of Philadelphia,  $19.8\pm$ miles southwest of Louisville, and approximately 71 miles northeast of Madison. Its central location makes this place convenient for weekend getaways or for permanent residence.