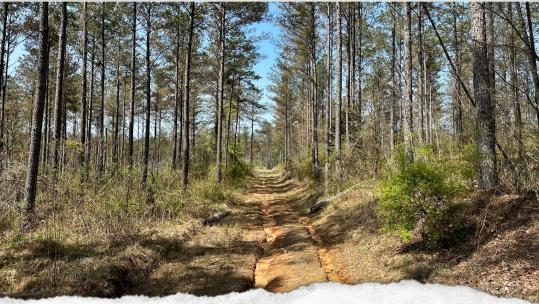

### **PROPERTY INFORMATION:**

- 131± Total Acres
- 81± Acres of 30-Year-Old Pine Plantation
- 50± Acres Mixed Hardwoods and Bottomland
- 3± Acres of Pasture
  - 1,115'± Frontage on DeWeese Road/County Road 187
- Solid Trail System
- Jofuska Creek is Western Border
- 2 Smaller Creeks Bisect the Property
- Utilities Available
- Deer/Turkey/Small Game

The land itself is picturesque and productive with a blend of pine plantation and hardwoods. Approximately 81 acres are in a well-managed 30-year-old pine plantation, offering future timber income, while 50± acres consist of mixed hardwoods, including 33± acres of bottomland that provide rich habitat for wildlife. In addition, 3± acres of open pasture add to the property's versatility. A solid trail system runs through both the northern and southern portions of the land, ideal for riding, hiking, or accessing hunting spots.