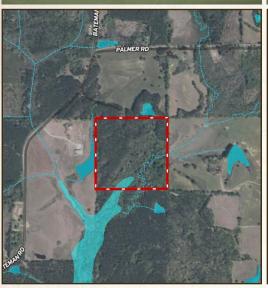

## **LOCATION:**

- Bateman Road Louisville, MS 39339
- Nanih Waiya Community
- Winston County
- Access via Perpetual Easement
- 14.8± Miles SE of Louisville
- 22.2± Miles NE of Philadelphia
- 52.3± Miles N of Meridian

# **WELCOME TO THE WINSTON 40.35**

LOCATED IN THE SERENE NANIH WAIYA COMMUNITY OF WINSTON COUNTY, MISSISSIPPI, THIS 40.35± ACRE TRACT OFFERS THE PERFECT BLEND OF SECLUSION, ACCESSIBILITY, AND VERSATILITY. The wooded tract is 14.8± miles southeast of Louisville, 22.2± miles northeast of Philadelphia, and only 3.6± miles southwest of Nanih Waiya School. The property is accessed via a perpetual easement off Bateman Road, providing long-term, dependable entry.