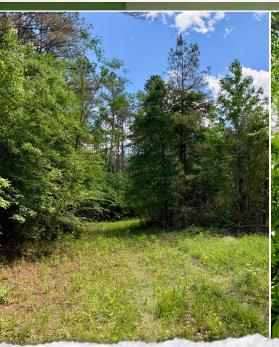

# **WELCOME TO THE WINSTON 40.35**

LOCATED IN THE SERENE NANIH WAIYA COMMUNITY OF WINSTON COUNTY, MISSISSIPPI, THIS 40.35± ACRE TRACT OFFERS THE PERFECT BLEND OF SECLUSION, ACCESSIBILITY, AND VERSATILITY. The wooded tract is 14.8± miles southeast of Louisville, 22.2± miles northeast of Philadelphia, and only 3.6± miles southwest of Nanih Waiya School. The property is accessed via a perpetual easement off Bateman Road, providing long-term, dependable entry.

A mature pine plantation, small areas of partial pine regeneration, and mature, towering oaks make up the diverse landscape. A small creek winds through the southeast side of the property, adding a natural water source and enhancing its appeal for both wildlife and recreation. Utilities are available nearby, making this property suitable for a residential home, weekend cabin, or hunting retreat.