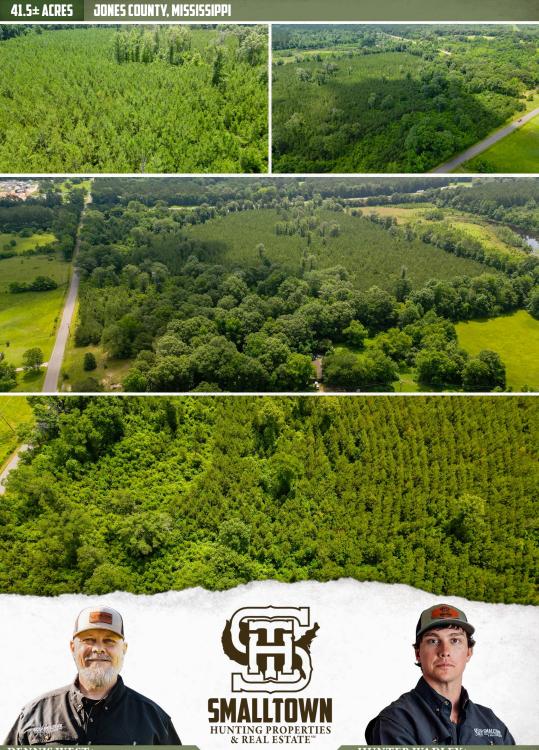

#### **PROPERTY INFORMATION:**

- 41.5± Acres
- County Road Frontage
- Home Site in Place
- Power and Water on Site
- Flat to Rolling Terrain
- Young Pine Plantation

### WELCOME TO THE JONES 41.5

**LIVE HERE AND WATCH THE TIMBER GROW!** This 41.5± acre Jones County, MS property is situated on Claiborne Road and Bonner Road near the town of Sandersville approximately 11 miles north of Laurel. The property consists of mostly young pine plantation with some scattered hardwoods. Other features include a stream bed, flat to rolling terrain, county road frontage, and a home site with available utilities. If you have you been searching for a place to build your dream home with land to roam, this is it! For the investors, you have options! With plenty of road frontage and level terrain, develop the property into multiple home sites or let the pines grow for future income.