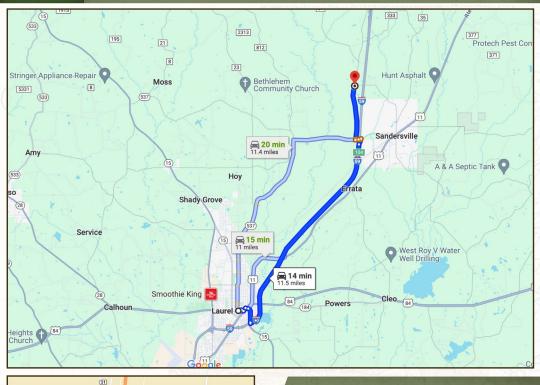

#### JONES COUNTY, MISSISSIPPI

35

1

Sanders

Han

Directions from Laurel, MS: Travel I-59N to the Sandersville exit and turn left onto Sharon Sandersville Road. Travel across the interstate and turn right onto Claiborne Road. The property is on the corner of Claiborne and Bonner Roads in approximately one mile.

### LINK TO GOOGLE MAP DIRECTIONS

HUNTER WADLEY | LAND SPECIALIST C: 601-410-1992 | hunter.wadley@smalltownproperties.com

STR SMALLT

**DENNIS WEST** | MANAGING BROKER C: 601-248-4396 | dennis@smalltownproperties.com