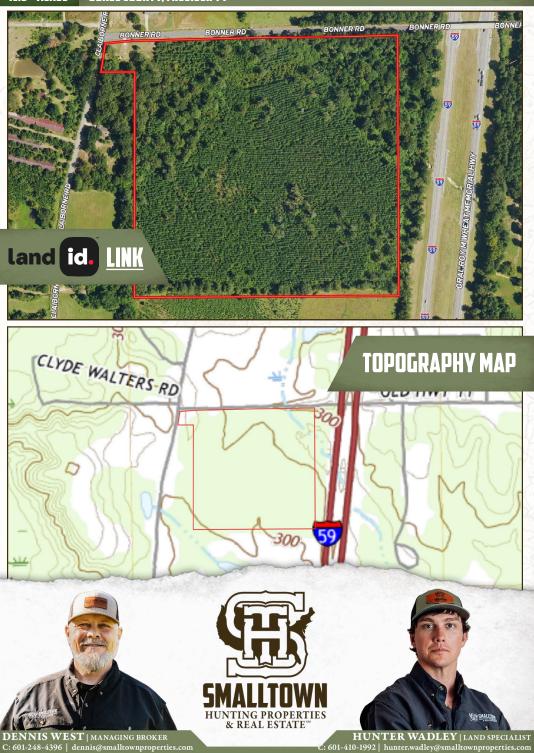

#### LOCATION:

- Jones County, MS
- Claiborne & Bonner Roads
- 11± Miles North of Laurel

#### **COORDINATES:**

• 31.813079, -89.058309

#### **PROPERTY INFORMATION:**

- 41.5± Acres
- County Road Frontage
- Home Site in Place
- Power and Water on Site
- Flat to Rolling Terrain
- Young Pine Plantation