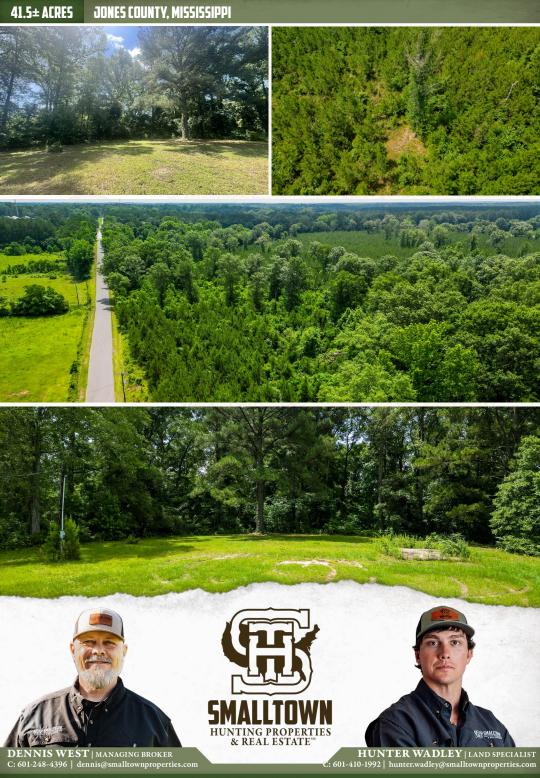

#### **PROPERTY INFORMATION:**

- 41.5± Acres
- County Road Frontage
- Home Site in Place
- Power and Water on Site
- Flat to Rolling Terrain
- Young Pine Plantation

### WELCOME TO THE JONES 41.5

**LIVE HERE AND WATCH THE TIMBER GROW!** This 41.5± acre Jones County, MS property is situated on Claiborne Road and Bonner Road near the town of Sandersville approximately 11 miles north of Laurel. The property consists of mostly young pine plantation with some scattered hardwoods. Other features include a stream bed, flat to rolling terrain, county road frontage, and a home site with available utilities. If you have you been searching for a place to build your dream home with land to roam, this is it! For the investors, you have options! With plenty of road frontage and level terrain, develop the property into multiple home sites or let the pines grow for future income.