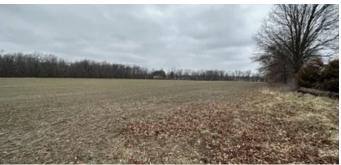

### **PROPERTY DESCRIPTION**

15+/- acres of tillable ground in Linton, Indiana- Greene County. Soil has an average NCCPI of 73. 10 year average of 187.8 corn and 56.9 soybeans. Located just east of Goose Pond. Could make for a great building location with the right steps taken. Exact acres will be determined by new survey in process. For the most accurate information, call Land Specialist, Caleb Low, at 317-691-0462.