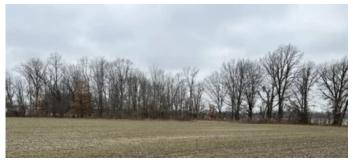

### **PROPERTY DESCRIPTION**

15+/- acres of tillable ground in Linton, Indiana- Greene County. Soil has an average NCCPI of 73. 10 year average of 187.8 corn and 56.9 soybeans. Located just east of Goose Pond. Could make for a great building location with the right steps taken. Exact acres will be determined by new survey in process. For the most accurate information, call Land Specialist, Caleb Low, at 317-691-0462.