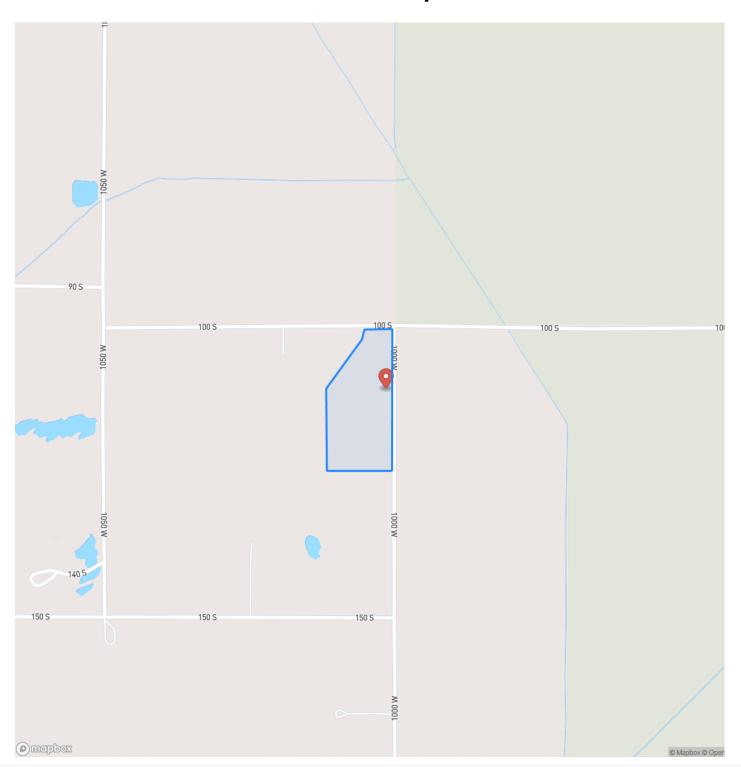

-----------------------------------------------------------------------------------------|-------|---------|--------|
| AvB2 | Ava silt loam, 2 to 6 percent slopes, eroded<br>4.79 acres - 9.17 % of field - NCCPI: 28.9  | 4.79  | 9.17 %  | 28.9   |
| ScA  | Shakamak silt loam, 1 to 3 percent slopes<br>4.24 acres - 8.12 % of field - NCCPI: 51.8     | 4.24  | 8.12 %  | 51.8   |
| PkB2 | Pike silt loam, 2 to 6 percent slopes, eroded<br>1.68 acres - 3.22 % of field - NCCPI: 62.4 | 1.68  | 3.22 %  | 62.4   |
| Pf   | Peoga silt loam, 0 to 1 percent slopes<br>0.02 acres - 0.04 % of field - NCCPI: 82.6        | 0.02  | 0.04 %  | 82.6   |
|      | TOTAL<br>52.23 AC acres NCCPI:                                                              | 52.23 |         | 73 avg |













# **Locator Map**





## **Locator Map**





# **Satellite Map**





### LISTING REPRESENTATIVE

For more information contact:



### Representative

Caleb Low

### Mobile

(317) 691-0462

#### Office

(765) 505-4155

#### Email

clow@mossyoakproperties.com

#### Address

4965 S Morristown Pike

### City / State / Zip

Greenfield, IN 46140

| <u>NOTES</u> |  |  |  |
|--------------|--|--|--|
|              |  |  |  |
|              |  |  |  |
|              |  |  |  |
|              |  |  |  |
|              |  |  |  |



| <u>NOTES</u> |  |  |
|--------------|--|--|
|              |  |  |
|              |  |  |
|              |  |  |
|              |  |  |
|              |  |  |
|              |  |  |
|              |  |  |
|              |  |  |
|              |  |  |
|              |  |  |
|