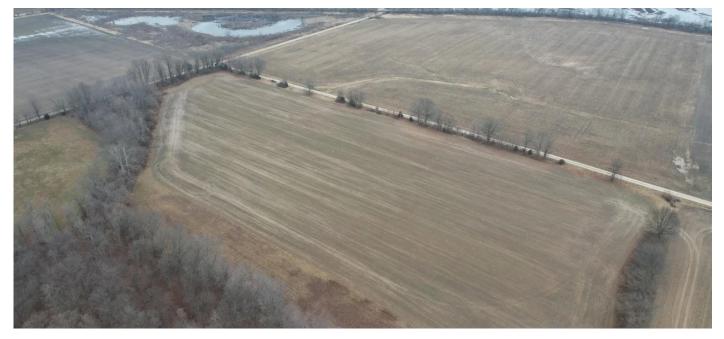

### **PROPERTY DESCRIPTION**

15+/- acres of tillable ground in Linton, Indiana- Greene County. Soil has an average NCCPI of 73. 10 year average of 187.8 corn and 56.9 soybeans. Located just east of Goose Pond. Could make for a great building location with the right steps taken. Exact acres will be determined by new survey in process. For the most accurate information, call Land Specialist, Caleb Low, at 317-691-0462.