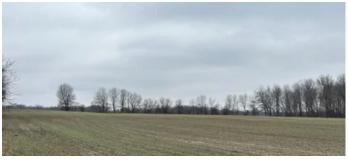

### **PROPERTY DESCRIPTION**

15+/- acres of tillable ground in Linton, Indiana- Greene County. Soil has an average NCCPI of 73. 10 year average of 187.8 corn and 56.9 soybeans. Located just east of Goose Pond. Could make for a great building location with the right steps taken. Exact acres will be determined by new survey in process. For the most accurate information, call Land Specialist, Caleb Low, at 317-691-0462.