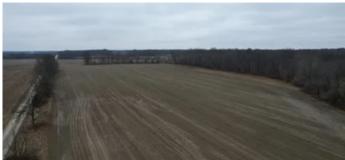

### **PROPERTY DESCRIPTION**

15+/- acres of tillable ground in Linton, Indiana- Greene County. Soil has an average NCCPI of 73. 10 year average of 187.8 corn and 56.9 soybeans. Located just east of Goose Pond. Could make for a great building location with the right steps taken. Exact acres will be determined by new survey in process. For the most accurate information, call Land Specialist, Caleb Low, at 317-691-0462.