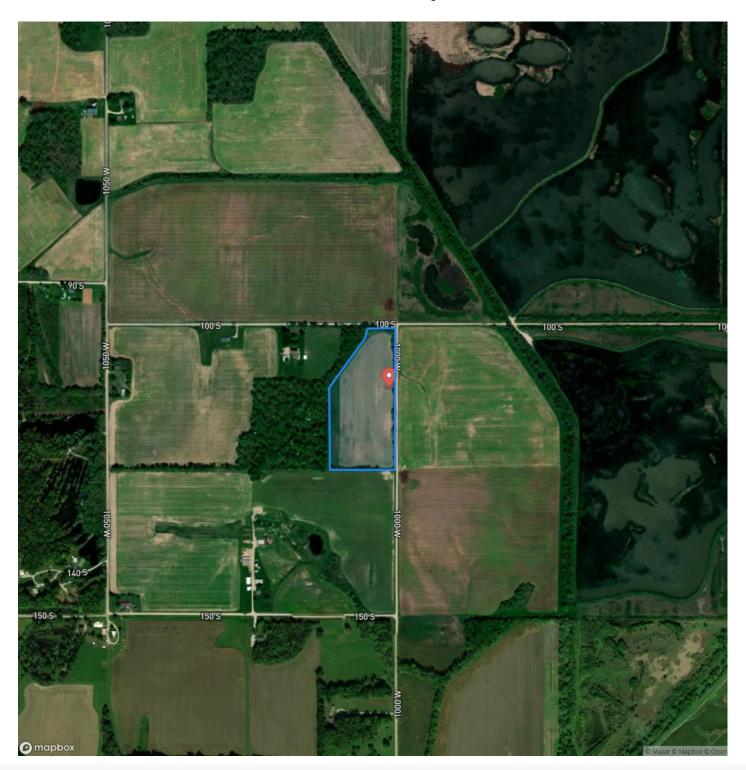

----------------------------------------|-------|---------|--------|
| AvB2 | Ava silt loam, 2 to 6 percent slopes, eroded<br>4.79 acres - 9.17 % of field - NCCPI: 28.9  | 4.79  | 9.17 %  | 28.9   |
| ScA  | Shakamak silt loam, 1 to 3 percent slopes<br>4.24 acres - 8.12 % of field - NCCPI: 51.8     | 4.24  | 8.12 %  | 51.8   |
| PkB2 | Pike silt loam, 2 to 6 percent slopes, eroded<br>1.68 acres - 3.22 % of field - NCCPI: 62.4 | 1.68  | 3.22 %  | 62.4   |
| Pf   | Peoga silt loam, 0 to 1 percent slopes<br>0.02 acres - 0.04 % of field - NCCPI: 82.6        | 0.02  | 0.04 %  | 82.6   |
|      | TOTAL<br>52.23 AC acres NCCPI:                                                              | 52.23 |         | 73 avg |













# **Locator Map**





## **Locator Map**





# **Satellite Map**





### LISTING REPRESENTATIVE

For more information contact:



### Representative

Caleb Low

### Mobile

(317) 691-0462

#### Office

(765) 505-4155

#### Email

clow@mossyoakproperties.com

#### Address

4965 S Morristown Pike

### City / State / Zip

Greenfield, IN 46140

| <u>NOTES</u> |  |  |  |
|--------------|--|--|--|
|              |  |  |  |
|              |  |  |  |
|              |  |  |  |
|              |  |  |  |
|              |  |  |  |



| <u>NOTES</u> |  |  |
|--------------|--|--|
|              |  |  |
|              |  |  |
|              |  |  |
|              |  |  |
|              |  |  |
|              |  |  |
|              |  |  |
|              |  |  |
|              |  |  |
|              |  |  |
|              |  |  |
|              |  |  |
|