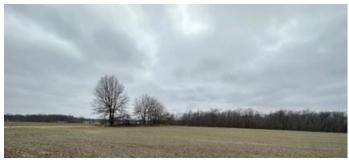

### **PROPERTY DESCRIPTION**

15+/- acres of tillable ground in Linton, Indiana- Greene County. Soil has an average NCCPI of 73. 10 year average of 187.8 corn and 56.9 soybeans. Located just east of Goose Pond. Could make for a great building location with the right steps taken. Exact acres will be determined by new survey in process. For the most accurate information, call Land Specialist, Caleb Low, at 317-691-0462.