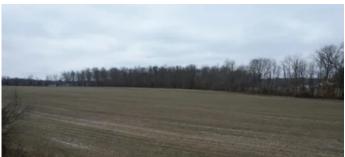

### **PROPERTY DESCRIPTION**

15+/- acres of tillable ground in Linton, Indiana- Greene County. Soil has an average NCCPI of 73. 10 year average of 187.8 corn and 56.9 soybeans. Located just east of Goose Pond. Could make for a great building location with the right steps taken. Exact acres will be determined by new survey in process. For the most accurate information, call Land Specialist, Caleb Low, at 317-691-0462.