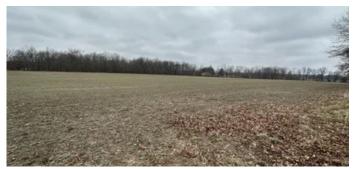

### **PROPERTY DESCRIPTION**

15+/- acres of tillable ground in Linton, Indiana- Greene County. Soil has an average NCCPI of 73. 10 year average of 187.8 corn and 56.9 soybeans. Located just east of Goose Pond. Could make for a great building location with the right steps taken. Exact acres will be determined by new survey in process. For the most accurate information, call Land Specialist, Caleb Low, at 317-691-0462.