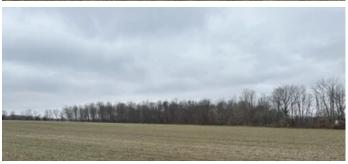

### **PROPERTY DESCRIPTION**

15+/- acres of tillable ground in Linton, Indiana- Greene County. Soil has an average NCCPI of 73. 10 year average of 187.8 corn and 56.9 soybeans. Located just east of Goose Pond. Could make for a great building location with the right steps taken. Exact acres will be determined by new survey in process. For the most accurate information, call Land Specialist, Caleb Low, at 317-691-0462.