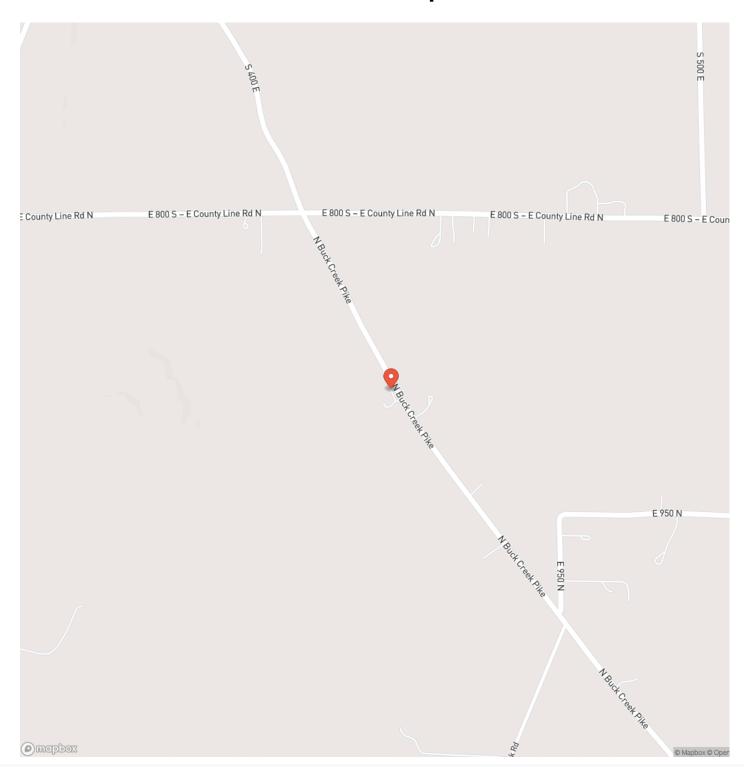

e up for sale often, and this property has been in the family for decades! Property features include a 2,022 sq ft, 5 bed, 2 bath farmhouse, with a large 3 car attached garage. Features include new windows, roof, siding, doors, and a retaining wall, all completed in 2020! Barn and old milk-house are also located on the property. Located in Union school district. Four other tracts are available. For the most accurate information, contact Land Specialist, Caleb Low, at <u>317-691-0462</u>.

#### Tract 3

#### **Property Features:**

- 2,022 sf farmhouse, 1,200 sf barn
- 3 car attached garage and work area.
- 5 Miles to Summit Lake Reservoir- 5 miles to Prairie Creek Reservoir.
- 11 Miles to Muncie- 14 miles to New Castle
- 1 Hour to downtown Indianapolis

















## **Locator Map**





## **Locator Map**





## **Satellite Map**





### LISTING REPRESENTATIVE

For more information contact:



Representative

Caleb Low

Mobile

(317) 691-0462

Office

(765) 505-4155

**Email** 

clow@mossyoakproperties.com

Address

4965 S Morristown Pike

City / State / Zip Greenfield, IN 46140

| <u>NOTES</u> |  |  |  |
|--------------|--|--|--|
|              |  |  |  |
|              |  |  |  |
|              |  |  |  |
|              |  |  |  |
|              |  |  |  |
|              |  |  |  |



| <u>NOTES</u> |  |  |
|--------------|--|--|
|              |  |  |
|              |  |  |
|              |  |  |
|              |  |  |
|              |  |  |
|              |  |  |
|              |  |  |
|              |  |  |
|              |  |  |
|              |  |  |
|