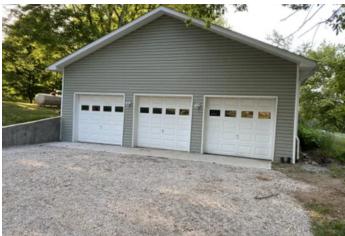

### **PROPERTY DESCRIPTION**

Indiana Land for sale in Henry County. Rare opportunity to invest with this beautiful 3.255 acre mini farm! Properties like this don't come up for sale often, and this property has been in the family for decades! Property features include a 2,022 sq ft, 5 bed, 2 bath farmhouse, with a large 3 car attached garage. Features include new windows, roof, siding, doors, and a retaining wall, all completed in 2020! Barn and old milk-house are also located on the property. Located in Union school district. Four other tracts are available. For the most accurate information, contact Land Specialist, Caleb Low, at <u>317-691-0462</u>.

#### **Property Features:**

- 2,022 sf farmhouse, 1,200 sf barn
- 3 car attached garage and work area.
- 5 Miles to Summit Lake Reservoir- 5 miles to Prairie Creek Reservoir.
- 11 Miles to Muncie- 14 miles to New Castle
- 1 Hour to downtown Indianapolis