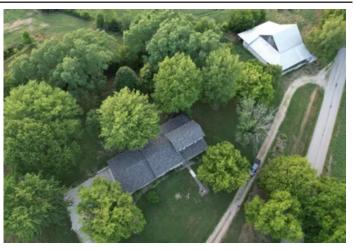

### **PROPERTY DESCRIPTION**

Indiana Land for sale in Henry County. Rare opportunity to invest with this beautiful 3.255 acre mini farm! Properties like this don't come up for sale often, and this property has been in the family for decades! Property features include a 2,022 sq ft, 5 bed, 2 bath farmhouse, with a large 3 car attached garage. Features include new windows, roof, siding, doors, and a retaining wall, all completed in 2020! Barn and old milk-house are also located on the property. Located in Union school district. Four other tracts are available. For the most accurate information, contact Land Specialist, Caleb Low, at <u>317-691-0462</u>.

#### **Property Features:**

- 2,022 sf farmhouse, 1,200 sf barn
- 3 car attached garage and work area.
- 5 Miles to Summit Lake Reservoir- 5 miles to Prairie Creek Reservoir.
- 11 Miles to Muncie- 14 miles to New Castle
- 1 Hour to downtown Indianapolis