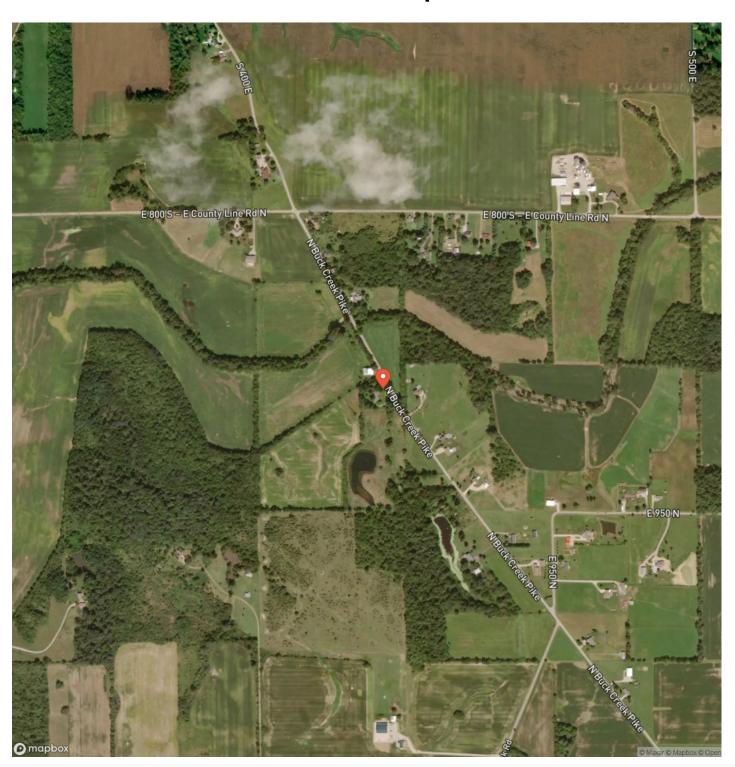

the family for decades! Property features include a 2,022 sq ft, 5 bed, 2 bath farmhouse, with a large 3 car attached garage. Features include new windows, roof, siding, doors, and a retaining wall, all completed in 2020! Barn and old milk-house are also located on the property. Located in Union school district. Four other tracts are available. For the most accurate information, contact Land Specialist, Caleb Low, at <u>317-691-0462</u>.

#### Tract 3

#### **Property Features:**

- 2,022 sf farmhouse, 1,200 sf barn
- 3 car attached garage and work area.
- 5 Miles to Summit Lake Reservoir- 5 miles to Prairie Creek Reservoir.
- 11 Miles to Muncie- 14 miles to New Castle
- 1 Hour to downtown Indianapolis

















## **Locator Map**





## **Locator Map**





## **Satellite Map**





### LISTING REPRESENTATIVE

For more information contact:



Representative

Caleb Low

Mobile

(317) 691-0462

Office

(765) 505-4155

**Email** 

clow@mossyoakproperties.com

Address

4965 S Morristown Pike

City / State / Zip Greenfield, IN 46140

| <u>NOTES</u> |  |  |  |
|--------------|--|--|--|
|              |  |  |  |
|              |  |  |  |
|              |  |  |  |
|              |  |  |  |
|              |  |  |  |
|              |  |  |  |



| <u>NOTES</u> |  |  |
|--------------|--|--|
|              |  |  |
|              |  |  |
|              |  |  |
|              |  |  |
|              |  |  |
|              |  |  |
|              |  |  |
|              |  |  |
|              |  |  |
|              |  |  |
|              |  |  |
|              |  |  |
|