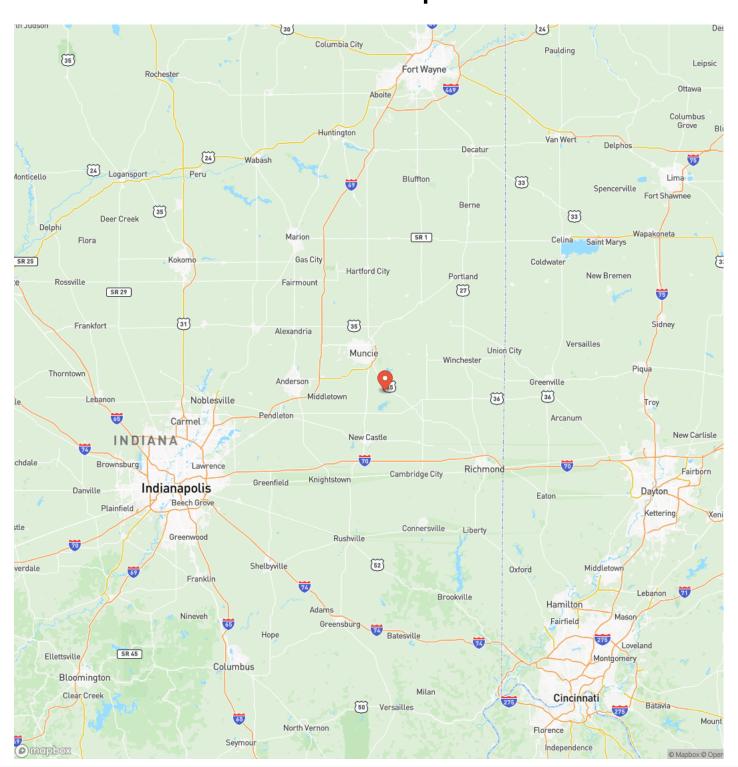

this property has been in the family for decades! Property features include a 2,022 sq ft, 5 bed, 2 bath farmhouse, with a large 3 car attached garage. Features include new windows, roof, siding, doors, and a retaining wall, all completed in 2020! Barn and old milk-house are also located on the property. Located in Union school district. Four other tracts are available. For the most accurate information, contact Land Specialist, Caleb Low, at <u>317-691-0462</u>.

#### Tract 3

#### **Property Features:**

- 2,022 sf farmhouse, 1,200 sf barn
- 3 car attached garage and work area.
- 5 Miles to Summit Lake Reservoir- 5 miles to Prairie Creek Reservoir.
- 11 Miles to Muncie- 14 miles to New Castle
- 1 Hour to downtown Indianapolis

















## **Locator Map**





## **Locator Map**





## **Satellite Map**





### LISTING REPRESENTATIVE

For more information contact:



Representative

Caleb Low

Mobile

(317) 691-0462

Office

(765) 505-4155

**Email** 

clow@mossyoakproperties.com

Address

4965 S Morristown Pike

City / State / Zip Greenfield, IN 46140

| <u>NOTES</u> |  |  |  |
|--------------|--|--|--|
|              |  |  |  |
|              |  |  |  |
|              |  |  |  |
|              |  |  |  |
|              |  |  |  |
|              |  |  |  |



| <u>NOTES</u> |  |  |
|--------------|--|--|
|              |  |  |
|              |  |  |
|              |  |  |
|              |  |  |
|              |  |  |
|              |  |  |
|              |  |  |
|              |  |  |
|              |  |  |
|              |  |  |
|              |  |  |
|