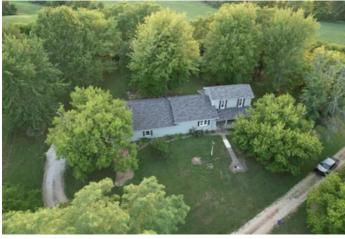

### **PROPERTY DESCRIPTION**

Indiana Land for sale in Henry County. Rare opportunity to invest with this beautiful 3.255 acre mini farm! Properties like this don't come up for sale often, and this property has been in the family for decades! Property features include a 2,022 sq ft, 5 bed, 2 bath farmhouse, with a large 3 car attached garage. Features include new windows, roof, siding, doors, and a retaining wall, all completed in 2020! Barn and old milk-house are also located on the property. Located in Union school district. Four other tracts are available. For the most accurate information, contact Land Specialist, Caleb Low, at <u>317-691-0462</u>.

#### **Property Features:**

- 2,022 sf farmhouse, 1,200 sf barn
- 3 car attached garage and work area.
- 5 Miles to Summit Lake Reservoir- 5 miles to Prairie Creek Reservoir.
- 11 Miles to Muncie- 14 miles to New Castle
- 1 Hour to downtown Indianapolis