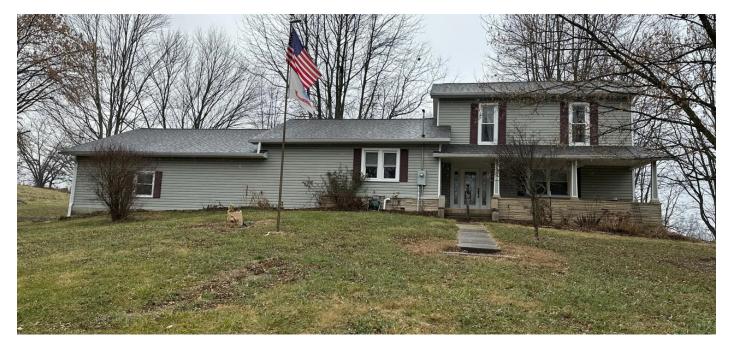

### **PROPERTY DESCRIPTION**

Indiana Land for sale in Henry County. Rare opportunity to invest with this beautiful 3.255 acre mini farm! Properties like this don't come up for sale often, and this property has been in the family for decades! Property features include a 2,022 sq ft, 5 bed, 2 bath farmhouse, with a large 3 car attached garage. Features include new windows, roof, siding, doors, and a retaining wall, all completed in 2020! Barn and old milk-house are also located on the property. Located in Union school district. Four other tracts are available. For the most accurate information, contact Land Specialist, Caleb Low, at <u>317-691-0462</u>.

#### **Property Features:**

- 2,022 sf farmhouse, 1,200 sf barn
- 3 car attached garage and work area.
- 5 Miles to Summit Lake Reservoir- 5 miles to Prairie Creek Reservoir.
- 11 Miles to Muncie- 14 miles to New Castle
- 1 Hour to downtown Indianapolis