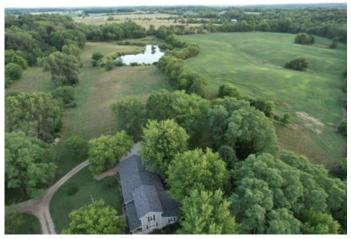

### **PROPERTY DESCRIPTION**

Indiana Land for sale in Henry County. Rare opportunity to invest with this beautiful 3.255 acre mini farm! Properties like this don't come up for sale often, and this property has been in the family for decades! Property features include a 2,022 sq ft, 5 bed, 2 bath farmhouse, with a large 3 car attached garage. Features include new windows, roof, siding, doors, and a retaining wall, all completed in 2020! Barn and old milk-house are also located on the property. Located in Union school district. Four other tracts are available. For the most accurate information, contact Land Specialist, Caleb Low, at <u>317-691-0462</u>.

#### **Property Features:**

- 2,022 sf farmhouse, 1,200 sf barn
- 3 car attached garage and work area.
- 5 Miles to Summit Lake Reservoir- 5 miles to Prairie Creek Reservoir.
- 11 Miles to Muncie- 14 miles to New Castle
- 1 Hour to downtown Indianapolis