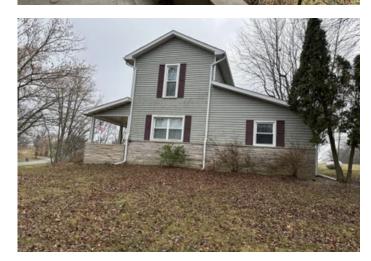

### **PROPERTY DESCRIPTION**

Indiana Land for sale in Henry County. Rare opportunity to invest with this beautiful 3.255 acre mini farm! Properties like this don't come up for sale often, and this property has been in the family for decades! Property features include a 2,022 sq ft, 5 bed, 2 bath farmhouse, with a large 3 car attached garage. Features include new windows, roof, siding, doors, and a retaining wall, all completed in 2020! Barn and old milk-house are also located on the property. Located in Union school district. Four other tracts are available. For the most accurate information, contact Land Specialist, Caleb Low, at <u>317-691-0462</u>.

#### **Property Features:**

- 2,022 sf farmhouse, 1,200 sf barn
- 3 car attached garage and work area.
- 5 Miles to Summit Lake Reservoir- 5 miles to Prairie Creek Reservoir.
- 11 Miles to Muncie- 14 miles to New Castle
- 1 Hour to downtown Indianapolis