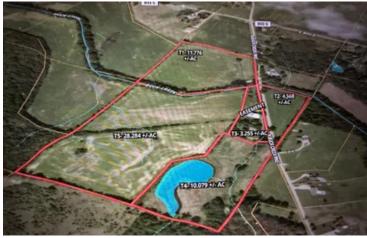

#### **PROPERTY DESCRIPTION**

Don't miss out on this opportunity! Located in Henry County, IN, this 10.079 +/- acre property offers rolling hills with mixed use, recreatio use. On this property you will find a nice building site with road frontage for a cabin or your dream home. This is in the Union School dist The 10.079+/- acres of pasture could provide you with a great opportunity for a hobby farm. The wildlife trails give no question to the abundance of whitetail deer, turkey, and small game that call this property home. In the middle of the property, you will find a good size, stocked pond with opportunities for bird watching, fishing, and hunting. Four additional tracks are available. For more information, call o text Land Specialist, Caleb Low, at 317-691-0462.

#### Tract 4

- 2+/- acre stocked pond on property
- 5 Miles to Summit Lake Reservoir- 5 miles to Prairie Creek Reservoir.
- 11 Miles to Muncie- 14 miles to New Castle
- 1 Hour to downtown Indianapolis

## **Locator Map**