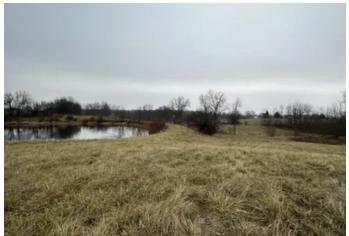

#### **PROPERTY DESCRIPTION**

Don't miss out on this opportunity! Located in Henry County, IN, this 10.079 +/- acre property offers rolling hills with mixed use, recreatio use. On this property you will find a nice building site with road frontage for a cabin or your dream home. This is in the Union School dist The 10.079+/- acres of pasture could provide you with a great opportunity for a hobby farm. The wildlife trails give no question to the abundance of whitetail deer, turkey, and small game that call this property home. In the middle of the property, you will find a good size, stocked pond with opportunities for bird watching, fishing, and hunting. Four additional tracks are available. For more information, call o text Land Specialist, Caleb Low, at 317-691-0462.

#### Tract 4

- 2+/- acre stocked pond on property
- 5 Miles to Summit Lake Reservoir- 5 miles to Prairie Creek Reservoir.
- 11 Miles to Muncie- 14 miles to New Castle
- 1 Hour to downtown Indianapolis