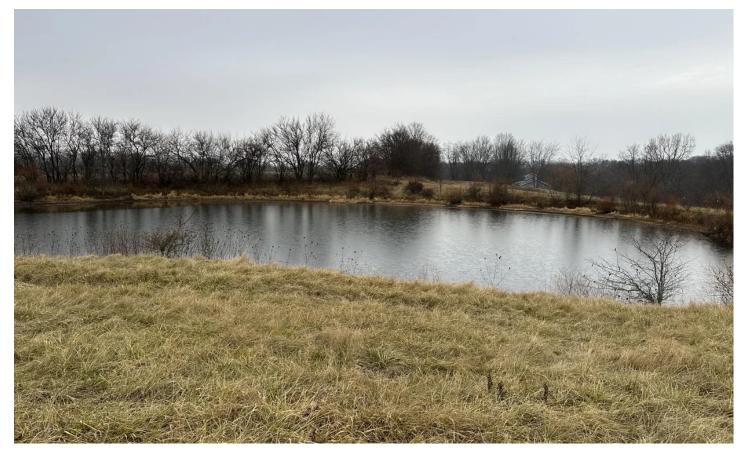

#### **PROPERTY DESCRIPTION**

Don't miss out on this opportunity! Located in Henry County, IN, this 10.079 +/- acre property offers rolling hills with mixed use, recreatio use. On this property you will find a nice building site with road frontage for a cabin or your dream home. This is in the Union School dist The 10.079+/- acres of pasture could provide you with a great opportunity for a hobby farm. The wildlife trails give no question to the abundance of whitetail deer, turkey, and small game that call this property home. In the middle of the property, you will find a good size, stocked pond with opportunities for bird watching, fishing, and hunting. Four additional tracks are available. For more information, call o text Land Specialist, Caleb Low, at 317-691-0462.

#### Tract 4

- 2+/- acre stocked pond on property
- 5 Miles to Summit Lake Reservoir- 5 miles to Prairie Creek Reservoir.
- 11 Miles to Muncie- 14 miles to New Castle
- 1 Hour to downtown Indianapolis