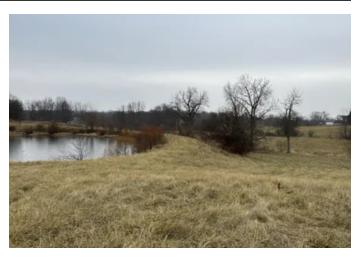

#### **PROPERTY DESCRIPTION**

Don't miss out on this opportunity! Located in Henry County, IN, this 10.079 +/- acre property offers rolling hills with mixed use, recreatio use. On this property you will find a nice building site with road frontage for a cabin or your dream home. This is in the Union School dist The 10.079+/- acres of pasture could provide you with a great opportunity for a hobby farm. The wildlife trails give no question to the abundance of whitetail deer, turkey, and small game that call this property home. In the middle of the property, you will find a good size, stocked pond with opportunities for bird watching, fishing, and hunting. Four additional tracks are available. For more information, call o text Land Specialist, Caleb Low, at 317-691-0462.

#### Tract 4

- 2+/- acre stocked pond on property
- 5 Miles to Summit Lake Reservoir- 5 miles to Prairie Creek Reservoir.
- 11 Miles to Muncie- 14 miles to New Castle
- 1 Hour to downtown Indianapolis