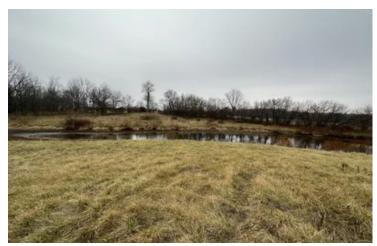

#### **PROPERTY DESCRIPTION**

Don't miss out on this opportunity! Located in Henry County, IN, this 10.079 +/- acre property offers rolling hills with mixed use, recreatio use. On this property you will find a nice building site with road frontage for a cabin or your dream home. This is in the Union School dist The 10.079+/- acres of pasture could provide you with a great opportunity for a hobby farm. The wildlife trails give no question to the abundance of whitetail deer, turkey, and small game that call this property home. In the middle of the property, you will find a good size, stocked pond with opportunities for bird watching, fishing, and hunting. Four additional tracks are available. For more information, call o text Land Specialist, Caleb Low, at 317-691-0462.

#### Tract 4

- 2+/- acre stocked pond on property
- 5 Miles to Summit Lake Reservoir- 5 miles to Prairie Creek Reservoir.
- 11 Miles to Muncie- 14 miles to New Castle
- 1 Hour to downtown Indianapolis