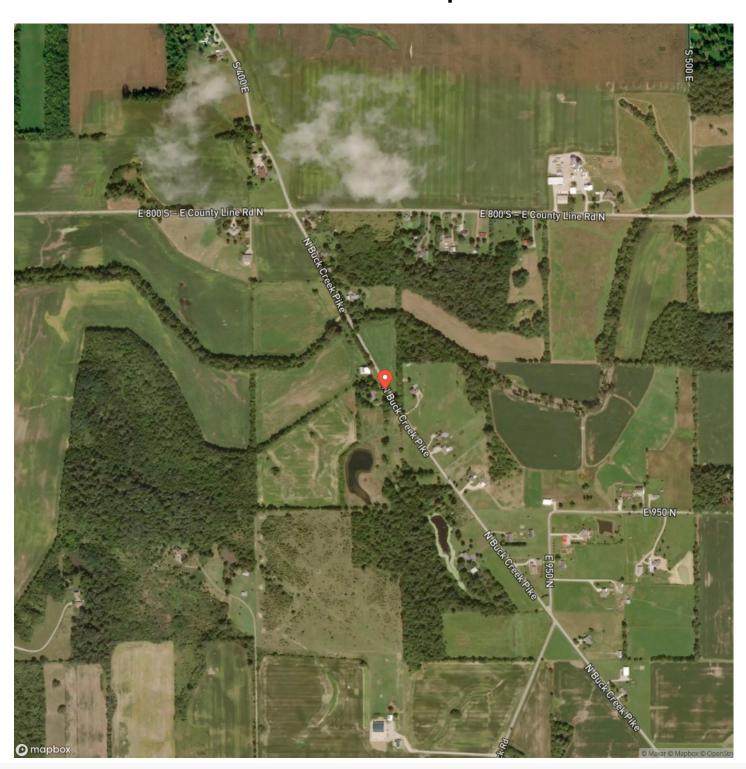

ream home. This is in the Union School dist The 10.079+/- acres of pasture could provide you with a great opportunity for a hobby farm. The wildlife trails give no question to the abundance of whitetail deer, turkey, and small game that call this property home. In the middle of the property, you will find a good size, stocked pond with opportunities for bird watching, fishing, and hunting. Four additional tracks are available. For more information, call o text Land Specialist, Caleb Low, at 317-691-0462.

#### Tract 4

- 2+/- acre stocked pond on property
- 5 Miles to Summit Lake Reservoir- 5 miles to Prairie Creek Reservoir.
- 11 Miles to Muncie- 14 miles to New Castle
- 1 Hour to downtown Indianapolis

















## **Locator Map**





## **Locator Map**





## **Satellite Map**





## LISTING REPRESENTATIVE For more information contact:



Representative

Caleb Low

Mobile

(317) 691-0462

Office

(765) 505-4155

Email

clow@mossyoakproperties.com

**Address** 

4965 S Morristown Pike

**City / State / Zip** Greenfield, IN 46140

| NOTES |      |  |
|-------|------|--|
|       |      |  |
|       |      |  |
|       |      |  |
|       |      |  |
|       |      |  |
|       |      |  |
|       |      |  |
|       |      |  |
|       |      |  |
|       |      |  |
|       |      |  |
|       |      |  |
|       | <br> |  |



| <u>NOTES</u> |  |
|--------------|--|
|              |  |
|              |  |
|              |  |
|              |  |
|              |  |
|              |  |
|              |  |
|              |  |
|              |  |
|              |  |