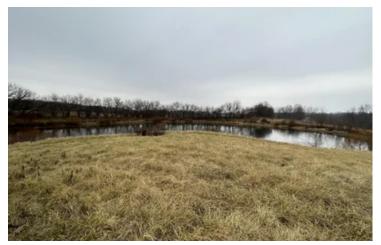

#### **PROPERTY DESCRIPTION**

Don't miss out on this opportunity! Located in Henry County, IN, this 10.079 +/- acre property offers rolling hills with mixed use, recreatio use. On this property you will find a nice building site with road frontage for a cabin or your dream home. This is in the Union School dist The 10.079+/- acres of pasture could provide you with a great opportunity for a hobby farm. The wildlife trails give no question to the abundance of whitetail deer, turkey, and small game that call this property home. In the middle of the property, you will find a good size, stocked pond with opportunities for bird watching, fishing, and hunting. Four additional tracks are available. For more information, call o text Land Specialist, Caleb Low, at 317-691-0462.

#### Tract 4

- 2+/- acre stocked pond on property
- 5 Miles to Summit Lake Reservoir- 5 miles to Prairie Creek Reservoir.
- 11 Miles to Muncie- 14 miles to New Castle
- 1 Hour to downtown Indianapolis