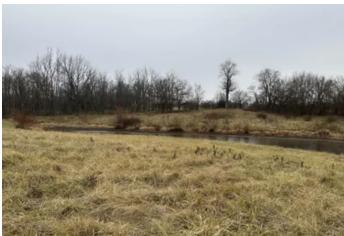

#### **PROPERTY DESCRIPTION**

Don't miss out on this opportunity! Located in Henry County, IN, this 10.079 +/- acre property offers rolling hills with mixed use, recreatio use. On this property you will find a nice building site with road frontage for a cabin or your dream home. This is in the Union School dist The 10.079+/- acres of pasture could provide you with a great opportunity for a hobby farm. The wildlife trails give no question to the abundance of whitetail deer, turkey, and small game that call this property home. In the middle of the property, you will find a good size, stocked pond with opportunities for bird watching, fishing, and hunting. Four additional tracks are available. For more information, call o text Land Specialist, Caleb Low, at 317-691-0462.

#### Tract 4

- 2+/- acre stocked pond on property
- 5 Miles to Summit Lake Reservoir- 5 miles to Prairie Creek Reservoir.
- 11 Miles to Muncie- 14 miles to New Castle
- 1 Hour to downtown Indianapolis