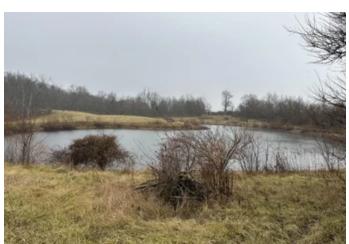

#### **PROPERTY DESCRIPTION**

Don't miss out on this opportunity! Located in Henry County, IN, this 10.079 +/- acre property offers rolling hills with mixed use, recreatio use. On this property you will find a nice building site with road frontage for a cabin or your dream home. This is in the Union School dist The 10.079+/- acres of pasture could provide you with a great opportunity for a hobby farm. The wildlife trails give no question to the abundance of whitetail deer, turkey, and small game that call this property home. In the middle of the property, you will find a good size, stocked pond with opportunities for bird watching, fishing, and hunting. Four additional tracks are available. For more information, call o text Land Specialist, Caleb Low, at 317-691-0462.

#### Tract 4

- 2+/- acre stocked pond on property
- 5 Miles to Summit Lake Reservoir- 5 miles to Prairie Creek Reservoir.
- 11 Miles to Muncie- 14 miles to New Castle
- 1 Hour to downtown Indianapolis