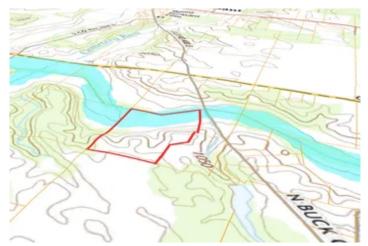

g with potential income through cash rent, or as a possible building site for your dream home.
- Prime Location:
  - o 11 miles to Muncie
  - o 14 miles to New Castle
  - Just 1 hour to downtown Indianapolis
  - o 5 miles to Summit Lake Reservoir
  - o 5 miles to Prairie Creek Reservoir
- Recreational Opportunities: Abundant wildlife makes this an excellent hunting property.
- Union School District: Situated in a sought-after school district, adding to the property's value.

#### **Additional Information:**

This is Tract 3 of a larger offering with two additional parcels available. Whether you're a farmer, hunter, or someone looking to build a rural retreat, this property has it all.

For more details or to schedule a tour, call or text Land Specialist Caleb Low at 317-691-0462.













# **Locator Map**





# **Locator Map**





# **Satellite Map**





# LISTING REPRESENTATIVE For more information contact:



## Representative

Caleb Low

#### Mobile

(317) 691-0462

#### Office

(317) 691-0462

#### **Email**

clow@mossyoakproperties.com

### **Address**

4965 S Morristown Pike

City / State / Zip

| <u>NOTES</u> |  |  |
|--------------|--|--|
|              |  |  |
|              |  |  |
|              |  |  |
|              |  |  |
|              |  |  |
|              |  |  |
|              |  |  |
|              |  |  |
|              |  |  |
|              |  |  |
|              |  |  |
|              |  |  |
|              |  |  |



| <u>NOTES</u> |  |
|--------------|--|
|              |  |
|              |  |
|              |  |
|              |  |
|