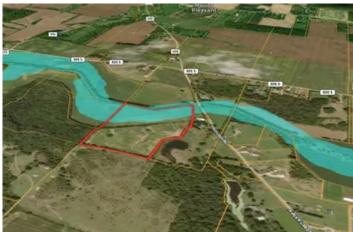

LAND FOR SALE - 28.2+/- ACRES, POSSIBLE BUILDING LOT- TILLABLE - MUNCIE, INDIANA - HENRY COUNTY 0 North Buck Creek Pike Muncie, IN 47302

\$423,000 28.200± Acres Henry County









## **SUMMARY**

#### **Address**

0 North Buck Creek Pike

### City, State Zip

Muncie, IN 47302

#### County

**Henry County** 

#### **Type**

Farms, Hunting Land

## Latitude / Longitude

40.072938 / -85.300854

### Taxes (Annually)

722

### Acreage

28.200

#### **Price**

\$423,000

#### **Property Website**

https://indianalandandlifestyle.com/property/land-for-sale-28-2-acres-possible-building-lot-tillable-muncie-indiana-henry-county-henry-indiana/60418/









#### **PROPERTY DESCRIPTION**

#### Property Listing: Stunning 28.284-Acre Farmland & Recreational Property in Henry County, IN

You do not want to miss out on this opportunity! Nestled in the beautiful rolling hills of Henry County, this 28.284-acre property offers the perfect blend of recreational and farmland potential. Located within the highly regarded Union school district, this expansive tract is a prime candidate for cash rent income, hunting, or even a future homesite.

#### **Key Features:**

- 28.284+/- Acres of Tillable Land: Ideal for farming with potential income through cash rent, or as a possible building site for your dream home.
- Prime Location:
  - o 11 miles to Muncie
  - o 14 miles to New Castle
  - Just 1 hour to downtown Indianapolis
  - o 5 miles to Summit La