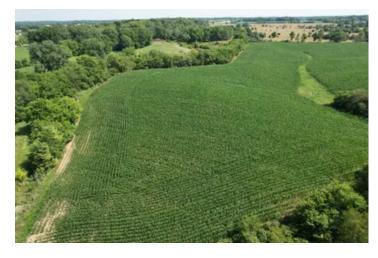

#### Property Listing: Stunning 28.284-Acre Farmland & Recreational Property in Henry County, IN

You do not want to miss out on this opportunity! Nestled in the beautiful rolling hills of Henry County, this 28.284-acre property offers the perfect blend of recreational and farmland potential. Located within the highly regarded Union school district, this expansive tract is a prime candidate for cash rent income, hunting, or even a future homesite.

#### **Key Features:**

- 28.284+/- Acres of Tillable Land: Ideal for farming with potential income through cash rent, or as a possible building site for your dream home.
- Prime Location:
  - o 11 miles to Muncie
  - o 14 miles to New Castle
  - Just 1 hour to downtown Indianapolis
  - o 5 miles to Summit Lake Reservoir
  - o 5 miles to Prairie Creek Reservoir
- Recreational Opportunities: Abundant wildlife makes this an excellent hunting property.
- Union School District: Situated in a sought-after school district, adding to the property's value.