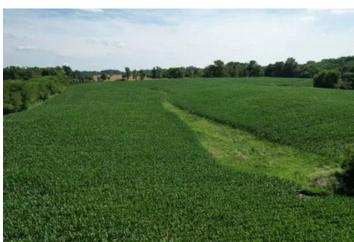

#### Property Listing: Stunning 28.284-Acre Farmland & Recreational Property in Henry County, IN

You do not want to miss out on this opportunity! Nestled in the beautiful rolling hills of Henry County, this 28.284-acre property offers the perfect blend of recreational and farmland potential. Located within the highly regarded Union school district, this expansive tract is a prime candidate for cash rent income, hunting, or even a future homesite.

#### **Key Features:**

- 28.284+/- Acres of Tillable Land: Ideal for farming with potential income through cash rent, or as a possible building site for your dream home.
- Prime Location:
  - o 11 miles to Muncie
  - o 14 miles to New Castle
  - Just 1 hour to downtown Indianapolis
  - o 5 miles to Summit Lake Reservoir
  - o 5 miles to Prairie Creek Reservoir
- Recreational Opportunities: Abundant wildlife makes this an excellent hunting property.
- Union School District: Situated in a sought-after school district, adding to the property's value.