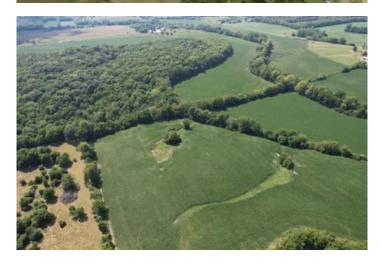

#### Property Listing: Stunning 28.284-Acre Farmland & Recreational Property in Henry County, IN

You do not want to miss out on this opportunity! Nestled in the beautiful rolling hills of Henry County, this 28.284-acre property offers the perfect blend of recreational and farmland potential. Located within the highly regarded Union school district, this expansive tract is a prime candidate for cash rent income, hunting, or even a future homesite.

#### **Key Features:**

- 28.284+/- Acres of Tillable Land: Ideal for farming with potential income through cash rent, or as a possible building site for your dream home.
- Prime Location:
  - o 11 miles to Muncie
  - o 14 miles to New Castle
  - Just 1 hour to downtown Indianapolis
  - o 5 miles to Summit Lake Reservoir
  - o 5 miles to Prairie Creek Reservoir
- Recreational Opportunities: Abundant wildlife makes this an excellent hunting property.
- Union School District: Situated in a sought-after school district, adding to the property's value.