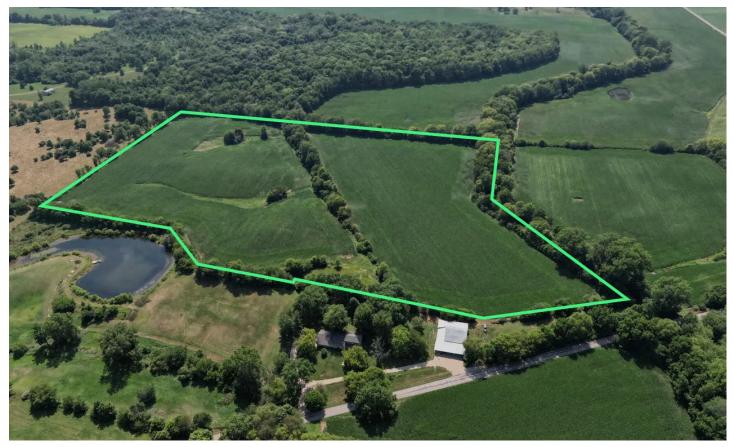

LAND FOR SALE - 28.2+/- ACRES, POSSIBLE BUILDING LOT- TILLABLE - MUNCIE, INDIANA - HENRY COUNTY 0 North Buck Creek Pike Muncie, IN 47302

\$423,000 28.200± Acres Henry County

#### Property Listing: Stunning 28.284-Acre Farmland & Recreational Property in Henry County, IN

You do not want to miss out on this opportunity! Nestled in the beautiful rolling hills of Henry County, this 28.284-acre property offers the perfect blend of recreational and farmland potential. Located within the highly regarded Union school district, this expansive tract is a prime candidate for cash rent income, hunting, or even a future homesite.

#### **Key Features:**

- 28.284+/- Acres of Tillable Land: Ideal for farming with potential income through cash rent, or as a possible building site for your dream home.
- Prime Location:
  - o 11 miles to Muncie
  - o 14 miles to New Castle
  - Just 1 hour to downtown Indianapolis
  - o 5 miles to Summit Lake Reservoir
  - o 5 miles to Prairie Creek Reservoir
- Recreational Opportunities: Abundant wildlife makes this an excellent hunting property.
- Union School District: Situated in a sought-after school district, adding to the property's value.