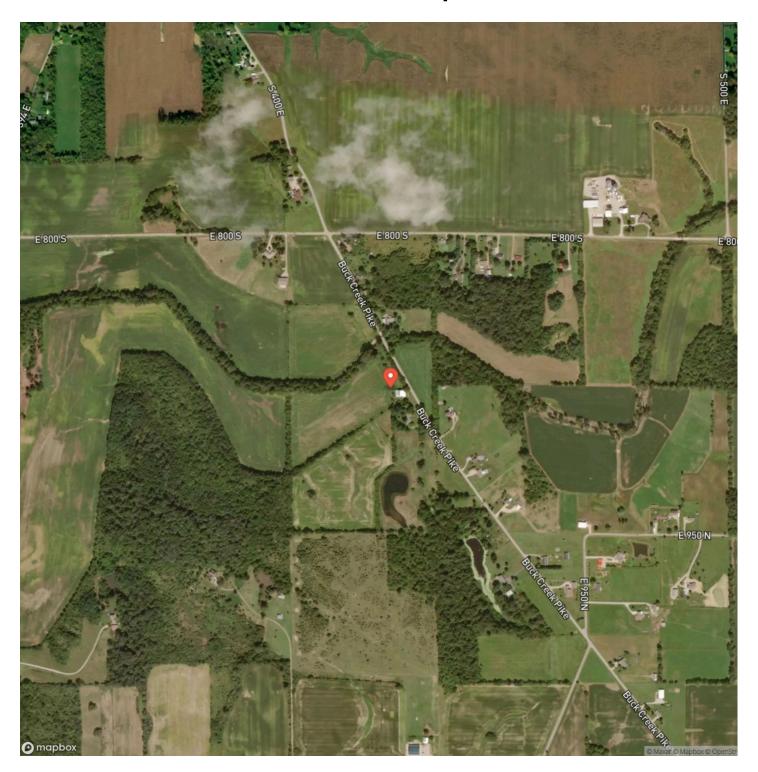

te for your dream home.
- Prime Location:
  - o 11 miles to Muncie
  - o 14 miles to New Castle
  - Just 1 hour to downtown Indianapolis
  - o 5 miles to Summit Lake Reservoir
  - o 5 miles to Prairie Creek Reservoir
- Recreational Opportunities: Abundant wildlife makes this an excellent hunting property.
- Union School District: Situated in a sought-after school district, adding to the property's value.

#### **Additional Information:**

This is Tract 3 of a larger offering with two additional parcels available. Whether you're a farmer, hunter, or someone looking to build a rural retreat, this property has it all.

For more details or to schedule a tour, call or text Land Specialist Caleb Low at 317-691-0462.













# **Locator Map**





# **Locator Map**





# **Satellite Map**





# LISTING REPRESENTATIVE For more information contact:



## Representative

Caleb Low

#### Mobile

(317) 691-0462

#### Office

(317) 691-0462

#### **Email**

clow@mossyoakproperties.com

### **Address**

4965 S Morristown Pike

City / State / Zip

| <u>NOTES</u> |  |  |
|--------------|--|--|
|              |  |  |
|              |  |  |
|              |  |  |
|              |  |  |
|              |  |  |
|              |  |  |
|              |  |  |
|              |  |  |
|              |  |  |
|              |  |  |
|              |  |  |
|              |  |  |
|              |  |  |



| <u>NOTES</u> |  |
|--------------|--|
|              |  |
|              |  |
|              |  |
|              |  |
|              |  |
|              |  |
|              |  |
|              |