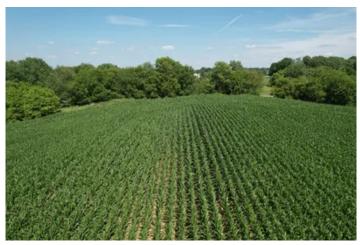

#### Property Listing: Stunning 28.284-Acre Farmland & Recreational Property in Henry County, IN

You do not want to miss out on this opportunity! Nestled in the beautiful rolling hills of Henry County, this 28.284-acre property offers the perfect blend of recreational and farmland potential. Located within the highly regarded Union school district, this expansive tract is a prime candidate for cash rent income, hunting, or even a future homesite.

#### **Key Features:**

- 28.284+/- Acres of Tillable Land: Ideal for farming with potential income through cash rent, or as a possible building site for your dream home.
- Prime Location:
  - o 11 miles to Muncie
  - o 14 miles to New Castle
  - Just 1 hour to downtown Indianapolis
  - o 5 miles to Summit Lake Reservoir
  - o 5 miles to Prairie Creek Reservoir
- Recreational Opportunities: Abundant wildlife makes this an excellent hunting property.
- Union School District: Situated in a sought-after school district, adding to the property's value.