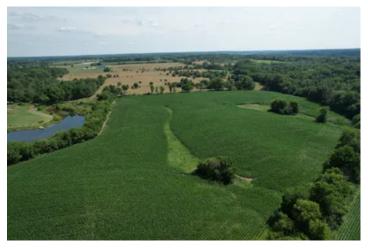

#### Property Listing: Stunning 28.284-Acre Farmland & Recreational Property in Henry County, IN

You do not want to miss out on this opportunity! Nestled in the beautiful rolling hills of Henry County, this 28.284-acre property offers the perfect blend of recreational and farmland potential. Located within the highly regarded Union school district, this expansive tract is a prime candidate for cash rent income, hunting, or even a future homesite.

#### **Key Features:**

- 28.284+/- Acres of Tillable Land: Ideal for farming with potential income through cash rent, or as a possible building site for your dream home.
- Prime Location:
  - o 11 miles to Muncie
  - o 14 miles to New Castle
  - Just 1 hour to downtown Indianapolis
  - o 5 miles to Summit Lake Reservoir
  - o 5 miles to Prairie Creek Reservoir
- Recreational Opportunities: Abundant wildlife makes this an excellent hunting property.
- Union School District: Situated in a sought-after school district, adding to the property's value.