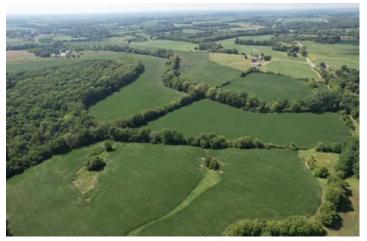

#### Property Listing: Stunning 28.284-Acre Farmland & Recreational Property in Henry County, IN

You do not want to miss out on this opportunity! Nestled in the beautiful rolling hills of Henry County, this 28.284-acre property offers the perfect blend of recreational and farmland potential. Located within the highly regarded Union school district, this expansive tract is a prime candidate for cash rent income, hunting, or even a future homesite.

#### **Key Features:**

- 28.284+/- Acres of Tillable Land: Ideal for farming with potential income through cash rent, or as a possible building site for your dream home.
- Prime Location:
  - o 11 miles to Muncie
  - o 14 miles to New Castle
  - Just 1 hour to downtown Indianapolis
  - o 5 miles to Summit Lake Reservoir
  - o 5 miles to Prairie Creek Reservoir
- Recreational Opportunities: Abundant wildlife makes this an excellent hunting property.
- Union School District: Situated in a sought-after school district, adding to the property's value.