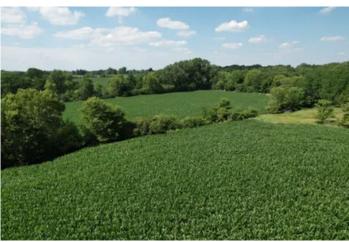

#### Property Listing: Stunning 28.284-Acre Farmland & Recreational Property in Henry County, IN

You do not want to miss out on this opportunity! Nestled in the beautiful rolling hills of Henry County, this 28.284-acre property offers the perfect blend of recreational and farmland potential. Located within the highly regarded Union school district, this expansive tract is a prime candidate for cash rent income, hunting, or even a future homesite.

#### **Key Features:**

- 28.284+/- Acres of Tillable Land: Ideal for farming with potential income through cash rent, or as a possible building site for your dream home.
- Prime Location:
  - o 11 miles to Muncie
  - o 14 miles to New Castle
  - Just 1 hour to downtown Indianapolis
  - o 5 miles to Summit Lake Reservoir
  - o 5 miles to Prairie Creek Reservoir
- Recreational Opportunities: Abundant wildlife makes this an excellent hunting property.
- Union School District: Situated in a sought-after school district, adding to the property's value.