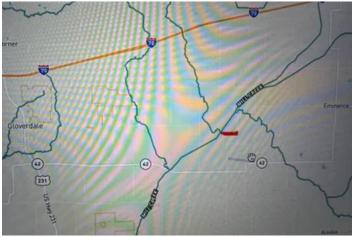

LAND FOR SALE - 10 ACRES,- RECREATIONAL- HUNTING - CLOVERDALE, INDIANA - PUTNAM COUNTY 0000 825 E
Cloverdale, IN 46120

\$60,000 10± Acres Putnam County









# LAND FOR SALE - 10 ACRES,- RECREATIONAL- HUNTING - CLOVERDALE, INDIANA - PUTNAM COUNTY Cloverdale, IN / Putnam County

### **SUMMARY**

**Address** 

0000 825 E

City, State Zip

Cloverdale, IN 46120

County

**Putnam County** 

Туре

Hunting Land, Recreational Land, Timberland

Latitude / Longitude

39.511 / -86.6924

Taxes (Annually)

132

**Acreage** 

10

Price

\$60,000

### **Property Website**

https://indianalandandlifestyle.com/property/land-for-sale-10-acres-recreational-hunting-cloverdale-indiana-putnam-county-putnam-indiana/57760/









# LAND FOR SALE - 10 ACRES,- RECREATIONAL- HUNTING - CLOVERDALE, INDIANA - PUTNAM COUNTY Cloverdale, IN / Putnam County





# **Locator Map**





## **Locator Map**





# **Satellite Map**





# LAND FOR SALE - 10 ACRES,- RECREATION