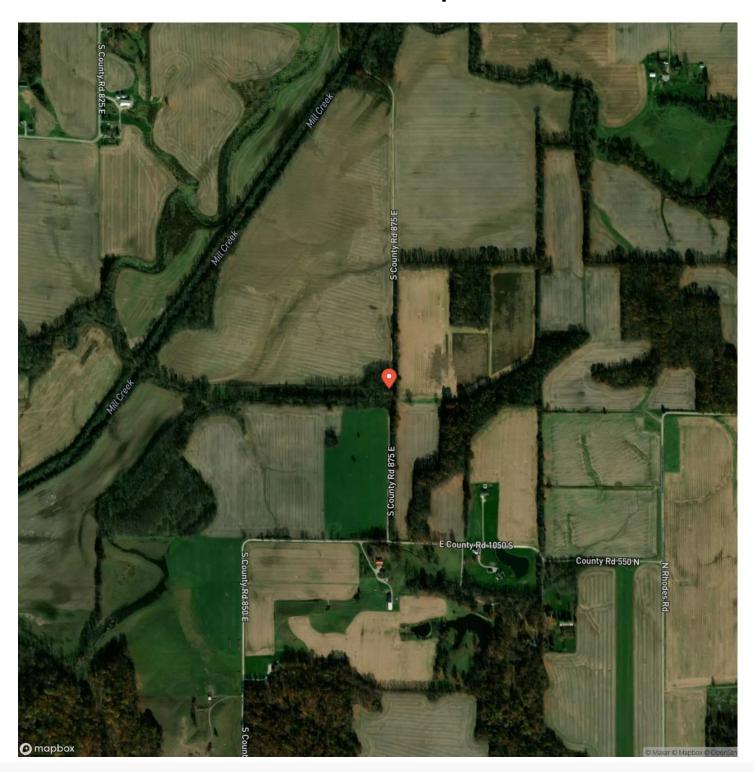

120

\$60,000 10± Acres Putnam County









# LAND FOR SALE - 10 ACRES,- RECREATIONAL- HUNTING - CLOVERDALE, INDIANA - PUTNAM COUNTY Cloverdale, IN / Putnam County

### **SUMMARY**

**Address** 

0000 825 E

City, State Zip

Cloverdale, IN 46120

County

**Putnam County** 

Туре

Hunting Land, Recreational Land, Timberland

Latitude / Longitude

39.511 / -86.6924

Taxes (Annually)

132

**Acreage** 

10

Price

\$60,000

### **Property Website**

https://indianalandandlifestyle.com/property/land-for-sale-10-acres-recreational-hunting-cloverdale-indiana-putnam-county-putnam-indiana/57760/









# LAND FOR SALE - 10 ACRES,- RECREATIONAL- HUNTING - CLOVERDALE, INDIANA - PUTNAM COUNTY Cloverdale, IN / Putnam County





# **Locator Map**





## **Locator Map**





# **Satellite Map**





# LAND FOR SALE - 10 ACRES,- RECREATIONAL- HUNTING - CLOVERDALE, INDIANA - PUTNAM COUNTY Cloverdale, IN / Putnam County

# LISTING REPRESENTATIVE For more information contact:



NIOTEC

### Representative

Caleb Low

#### Mobile

(317) 691-0462

### Office

(317) 691-0462

#### **Email**

clow@mossyoakproperties.com

### Address

4965 S Morristown Pike

### City / State / Zip

Greenfield, IN 46140

| NOTES |  |  |
|-------|--|--|
|       |  |  |
|       |  |  |
|       |  |  |
|       |  |  |
|       |  |  |
|       |  |  |
|       |  |  |
|       |  |  |
|       |  |  |
|       |  |  |
|       |  |  |
|       |  |  |



| <u>NOTES</u> |      |      |
|--------------|------|------|
|              |      |      |
|              |      |      |
|              |      |      |
|