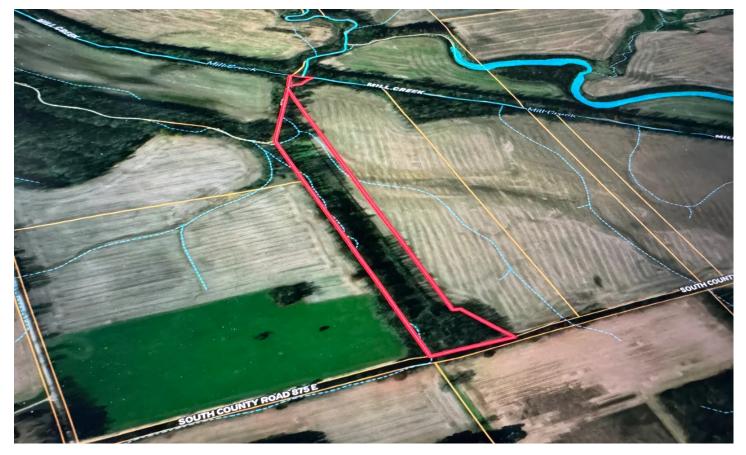

LAND FOR SALE - 10 ACRES,- RECREATIONAL- HUNTING - CLOVERDALE, INDIANA - PUTNAM COUNTY 0000 825 E
Cloverdale, IN 46120

\$60,000 10± Acres Putnam County









# LAND FOR SALE - 10 ACRES,- RECREATIONAL- HUNTING - CLOVERDALE, INDIANA - PUTNAM COUNTY Cloverdale, IN / Putnam County

### **SUMMARY**

**Address** 

0000 825 E

City, State Zip

Cloverdale, IN 46120

County

**Putnam County** 

Туре

Hunting Land, Recreational Land, Timberland

Latitude / Longitude

39.511 / -86.6924

Taxes (Annually)

132

**Acreage** 

10

Price

\$60,000

### **Property Website**

https://indianalandandlifestyle.com/property/land-for-sale-10-acres-recreational-hunting-cloverdale-indiana-putnam-county-putnam-indiana/57760/









# LAND FOR SALE - 10 ACRES,- RECREATIONAL- HUNTING - CLOVERDALE, INDIANA - PUTNAM COUNTY Cloverdale, IN / Putnam County





# **Locator Map**





## **Locator Map**





# **Satellite Map**





# LAND FOR SALE - 10 ACRES,- RECREA