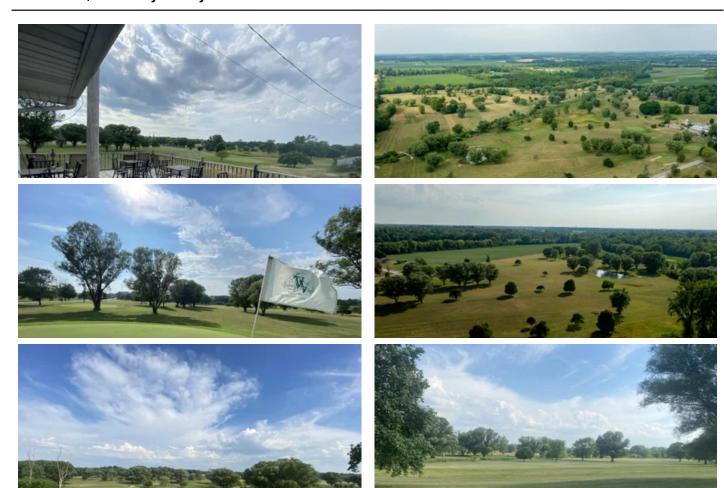

## **PROPERTY DESCRIPTION**

Valley View Golf Course is a 148+/- acre fully functional 18 hole course located at West County Road 850, N Middletown, IN 47356. The property is rolling with plenty of flat acres along each side of Fall Creek that could potentially be turned into fertile farm land. This land has tremendous opportunities; the person seeking a great equestrian property or cattle pasture could fit right in! Approximately 2,275 feet of road frontage is locate along County Road W 850 N. The property has a 4,464ft club house with indoor and outdoor seating, a commercial kitchen, and locker rooms. For the most accurate information, call or text Land Specialist, Caleb Low, at 317-691-0462.

- -148 +/- Acres
- -Approximately 2,275ft of road frontage
- -18 hole golf course
- -Possibility to subdivide
- -4,464 sq ft clubhouse with commercial kitchen
- -2,816 sq ft pole barn, 1,920 sq ft pole barn
- -Paved drive
- -Pond and Fall Creek