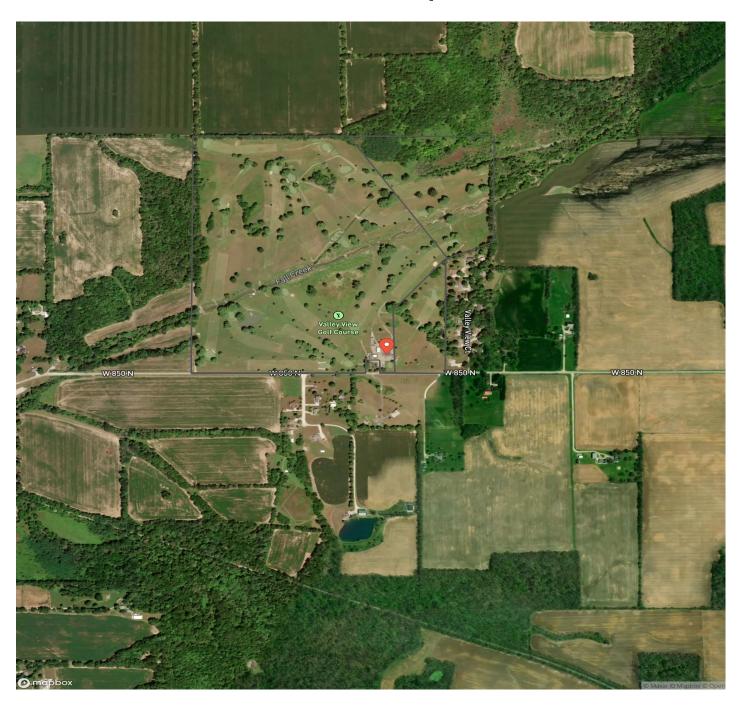

## **PROPERTY DESCRIPTION**

Valley View Golf Course is a 148+/- acre fully functional 18 hole course located at West County Road 850, N Middletown, IN 47356. The property is rolling with plenty of flat acres along each side of Fall Creek that could potentially be turned into fertile farm land. This land has tremendous opportunities; the person seeking a great equestrian property or cattle pasture could fit right in! Approximately 2,275 feet of road frontage is locate along County Road W 850 N. The property has a 4,464ft club house with indoor and outdoor seating, a commercial kitchen, and locker rooms. For the most accurate information, call or text Land Specialist, Caleb Low, at 317-691-0462.

# **Satellite Map**