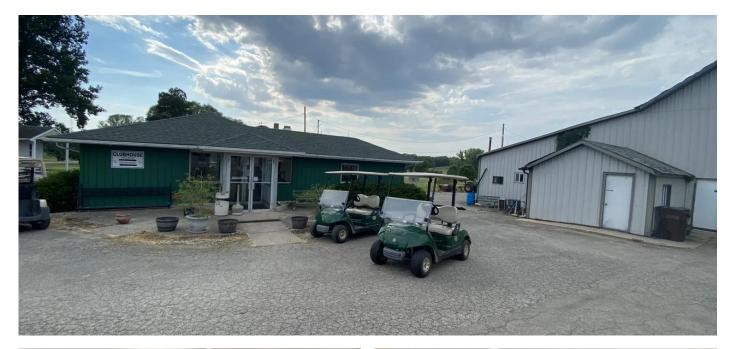

## **PROPERTY DESCRIPTION**

Valley View Golf Course is a 148+/- acre fully functional 18 hole course located at West County Road 850, N Middletown, IN 47356. The property is rolling with plenty of flat acres along each side of Fall Creek that could potentially be turned into fertile farm land. This land has tremendous opportunities; the person seeking a great equestrian property or cattle pasture could fit right in! Approximately 2,275 feet of road frontage is locate along County Road W 850 N. The property has a 4,464ft club house with indoor and outdoor seating, a commercial kitchen, and locker rooms. For the most accurate information, call or text Land Specialist, Caleb Low, at 317-691-0462.

- -148 +/- Acres
- -Approximately 2,275ft of road frontage
- -18 hole golf course
- -Possibility to subdivide
- -4,464 sq ft clubhouse with commercial kitchen
- -2,816 sq ft pole barn, 1,920 sq ft pole barn
- -Paved drive
- -Pond and Fall Creek