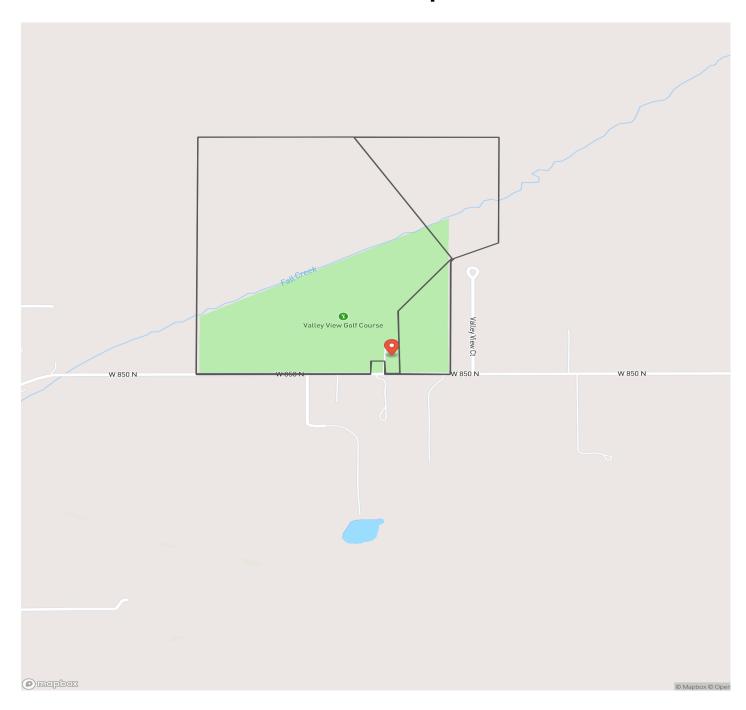

lling with plenty of flat acres along each side of Fall Creek that could potentially be turned into fertile farm land. This land has tremendous opportunities; the person seeking a great equestrian property or cattle pasture could fit right in! Approximately 2,275 feet of road frontage is locate along County Road W 850 N. The property has a 4,464ft club house with indoor and outdoor seating, a commercial kitchen, and locker rooms. For the most accurate information, call or text Land Specialist, Caleb Low, at 317-691-0462.

- -148 +/- Acres
- -Approximately 2,275ft of road frontage
- -18 hole golf course
- -Possibility to subdivide
- -4,464 sq ft clubhouse with commercial kitchen
- -2,816 sq ft pole barn, 1,920 sq ft pole barn
- -Paved drive
- -Pond and Fall Creek







## **Locator Map**





## **Locator Map**





# **Satellite Map**





## LISTING REPRESENTATIVE

For more information contact:



### Representative

Caleb Low

### Mobile

(317) 691-0462

### Office

(765) 505-4155

#### Email

clow@mossyoakproperties.com

### Address

4965 S Morristown Pike

### City / State / Zip

Greenfield, IN 46140

| <u>NOTES</u> |  |  |  |
|--------------|--|--|--|
|              |  |  |  |
|              |  |  |  |
|              |  |  |  |
|              |  |  |  |
|              |  |  |  |



| <u>NOTES</u> |  |  |
|--------------|--|--|
|              |  |  |
|              |  |  |
|              |  |  |
|              |  |  |
|              |  |  |
|              |  |  |
|              |  |  |
|              |  |  |
|              |  |  |
|              |  |  |
|