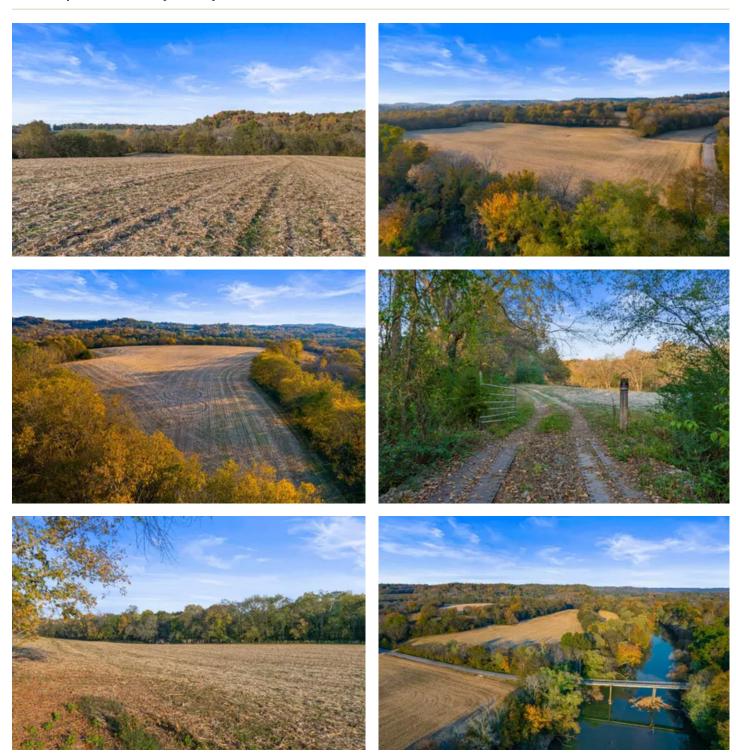

### **PROPERTY DESCRIPTION**

Positioned high along a mile of Duck River frontage on a designated Class II Scenic River section, this extraordinary 272-acre property is just 20 minutes from downtown Columbia and 10 minutes from the Maury County Gun Club. This scenic retreat offers approximately 33 acres of fertile, tillable upland fields with tenant farmers in place, and an expansive 204 acres of mature hardwood forest that creates a private, park-like setting filled with abundant wildlife. Over 5.5 miles of trails wind through the property, perfect for exploring and enjoying the natural beauty. A historic 50x60 barn and a classic dog trot cabin offer character and charm, with the cabin boasting breathtaking views spanning over a mile southwest across the Duck River Valley. Whether you envision a long-term investment in a piece of nature's masterpiece or a family farm, walking this land will nourish your soul.