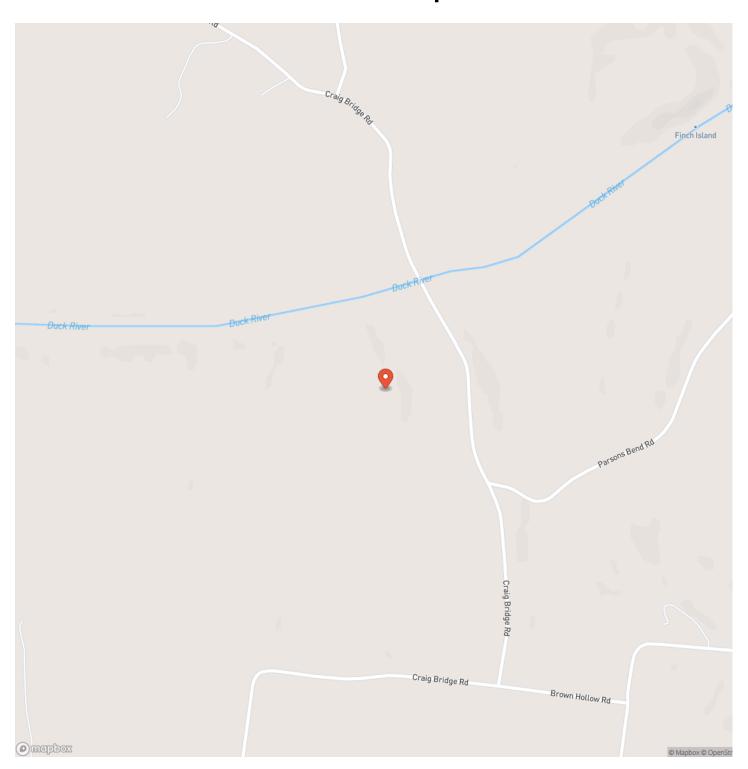

nd 10 minutes from the Maury County Gun Club. This scenic retreat offers approximately 33 acres of fertile, tillable upland fields with tenant farmers in place, and an expansive 204 acres of mature hardwood forest that creates a private, park-like setting filled with abundant wildlife. Over 5.5 miles of trails wind through the property, perfect for exploring and enjoying the natural beauty. A historic 50x60 barn and a classic dog trot cabin offer character and charm, with the cabin boasting breathtaking views spanning over a mile southwest across the Duck River Valley. Whether you envision a long-term investment in a piece of nature's masterpiece or a family farm, walking this land will nourish your soul.



# 271 Acres in Williamsport Williamsport, TN / Maury County



# **Locator Map**





# **Locator Map**





# **Satellite Map**





# 271 Acres in Williamsport Williamsport, TN / Maury County

# LISTING REPRESENTATIVE For more information contact:



# Representative

Walker Hoye

## Mobile

(931) 698-3290

#### Office

(931) 381-1808

### Email

walker@mcewengroup.com

## Address

17A Public Sq

## City / State / Zip

Columbia, TN 38401

| <u>NOTES</u> |  |  |
|--------------|--|--|
|              |  |  |
|              |  |  |
|              |  |  |
|              |  |  |
|              |  |  |
|              |  |  |
|              |  |  |
|              |  |  |
|              |  |  |
|              |  |  |
|              |  |  |
|              |  |  |
|              |  |  |
|              |  |  |
|              |  |  |
|              |  |  |
|              |  |  |