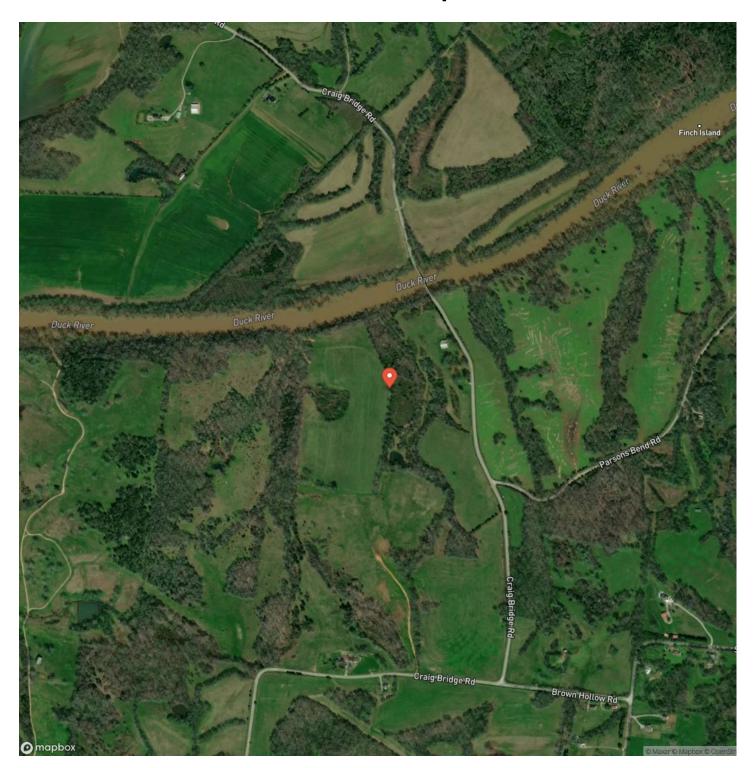

is scenic retreat offers approximately 33 acres of fertile, tillable upland fields with tenant farmers in place, and an expansive 204 acres of mature hardwood forest that creates a private, park-like setting filled with abundant wildlife. Over 5.5 miles of trails wind through the property, perfect for exploring and enjoying the natural beauty. A historic 50x60 barn and a classic dog trot cabin offer character and charm, with the cabin boasting breathtaking views spanning over a mile southwest across the Duck River Valley. Whether you envision a long-term investment in a piece of nature's masterpiece or a family farm, walking this land will nourish your soul.



# 271 Acres in Williamsport Williamsport, TN / Maury County



# **Locator Map**





# **Locator Map**





# **Satellite Map**





# 271 Acres in Williamsport Williamsport, TN / Maury County

# LISTING REPRESENTATIVE For more information contact:



# Representative

Walker Hoye

## Mobile

(931) 698-3290

#### Office

(931) 381-1808

### Email

walker@mcewengroup.com

## Address

17A Public Sq

## City / State / Zip

Columbia, TN 38401

| <u>NOTES</u> |  |  |
|--------------|--|--|
|              |  |  |
|              |  |  |
|              |  |  |
|              |  |  |
|              |  |  |
|              |  |  |
|              |  |  |
|              |  |  |
|              |  |  |
|              |  |  |
|              |  |  |
|              |  |  |
|              |  |  |
|              |  |  |
|              |  |  |
|              |  |  |
|              |  |  |
|              |  |  |
|              |  |  |
|