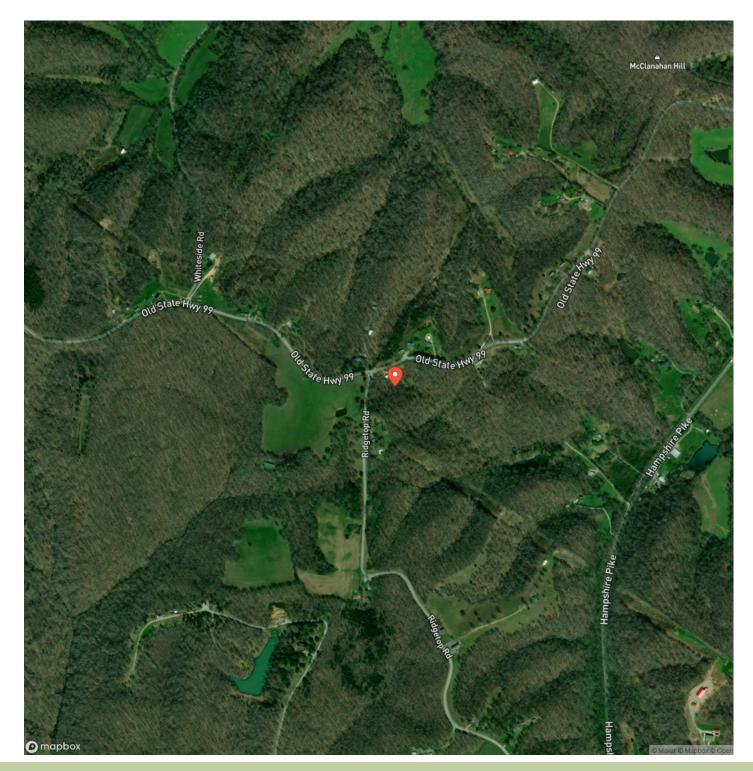

al location to build a home with large windows that showcase the surrounding beauty. The property is just minutes away from Amber Falls Winery, making it a perfect spot for wine enthusiasts. Additionally, the property is conveniently located just one hour from KBNA and 30 minutes from downtown Columbia, TN. Whether you're looking to build your dream home or create a peaceful retreat, 0 McClanahan Road is an excellent choice.



FARMS | RECREATIONAL PROPERTIES | ESTATES

### **MORE INFO ONLINE:**

### 28 Acres in Maury County Hampshire, TN / Maury County





## **MORE INFO ONLINE:**

# **Locator Map**



# MCEWEN GROUP

### FARMS | RECREATIONAL PROPERTIES | ESTATES

## **MORE INFO ONLINE:**

**Locator Map** 



**MORE INFO ONLINE:** 

MCEWEN GROUP

www.mcewengroup.com

6

# Satellite Map





## **MORE INFO ONLINE:**

### LISTING REPRESENTATIVE For more information contact:



## <u>NOTES</u>

**Representative** Walker Hoye

Mobile

(931) 698-3290

**Office** (931) 381-1808

Email walker@mcewengroup.com

**Address** 17A Public Sq

**City / State / Zip** Columbia, TN 38401



FARMS | RECREATIONAL PROPERTIES | ESTATES

**MORE INFO ONLINE:** 



<u>NOTES</u>

FARMS | RECREATIONAL PROPERTIES | ESTATES

**MORE INFO ONLINE:** 

### **DISCLAIMERS**

Information in this brochure is provided solely for information purposes and does not constitute an offer to sell or advertise real estate outside the states in which broker or agent licensed. The information presented has been obtained from sources deemed to be reliable, but is not guaranteed or warranted by the agent, broker, or the