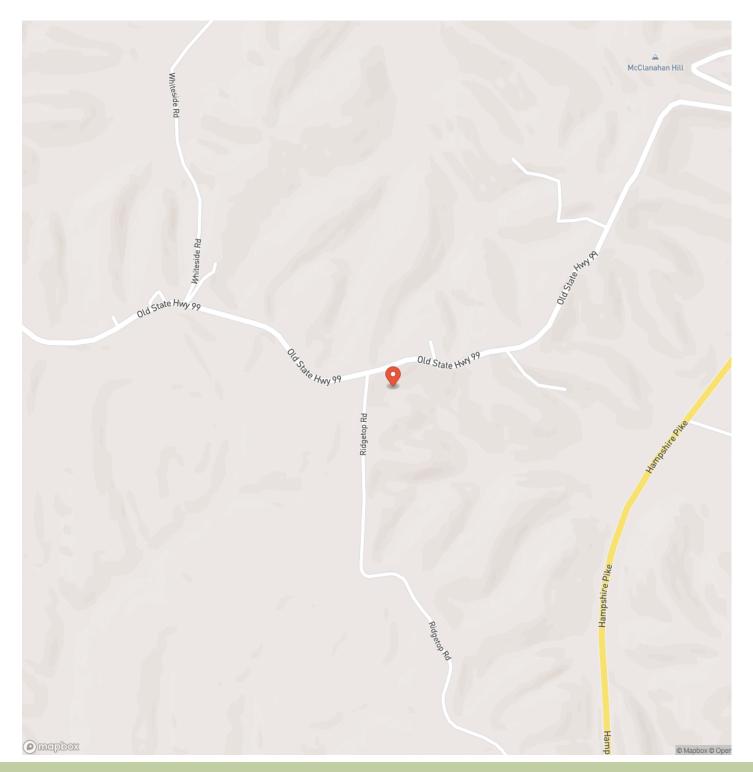

auty of the Western Highland Rim. The property is characterized by big timber and rock-bottom creeks, cascading springs, and mature hardwoods. These stunning natural features make it the ideal location to build a home with large windows that showcase the surrounding beauty. The property is just minutes away from Amber Falls Winery, making it a perfect spot for wine enthusiasts. Additionally, the property is conveniently located just one hour from KBNA and 30 minutes from downtown Columbia, TN. Whether you're looking to build your dream home or create a peaceful retreat, 0 McClanahan Road is an excellent choice.



FARMS | RECREATIONAL PROPERTIES | ESTATES

### **MORE INFO ONLINE:**

### 28 Acres in Maury County Hampshire, TN / Maury County





## **MORE INFO ONLINE:**

# **Locator Map**



# MCEWEN GROUP

### FARMS | RECREATIONAL PROPERTIES | ESTATES

## **MORE INFO ONLINE:**

**Locator Map** 



**MORE INFO ONLINE:** 

MCEWEN GROUP

www.mcewengroup.com

6

# Satellite Map





## **MORE INFO ONLINE:**

### LISTING REPRESENTATIVE For more information contact:



## <u>NOTES</u>

**Representative** Walker Hoye

Mobile

(931) 698-3290

**Office** (931) 381-1808

Email walker@mcewengroup.com

**Address** 17A Public Sq

**City / State / Zip** Columbia, TN 38401



FARMS | RECREATIONAL PROPERTIES | ESTATES

**MORE INFO ONLINE:** 



<u>NOTES</u>

FARMS | RECREATIONAL PROPERTIES | ESTATES

**MORE INFO ONLINE:** 

### **DISCLAIMERS**

Information in this brochure is provided solely for information purposes and does not constitute an offer to sell or advertise real estate outside