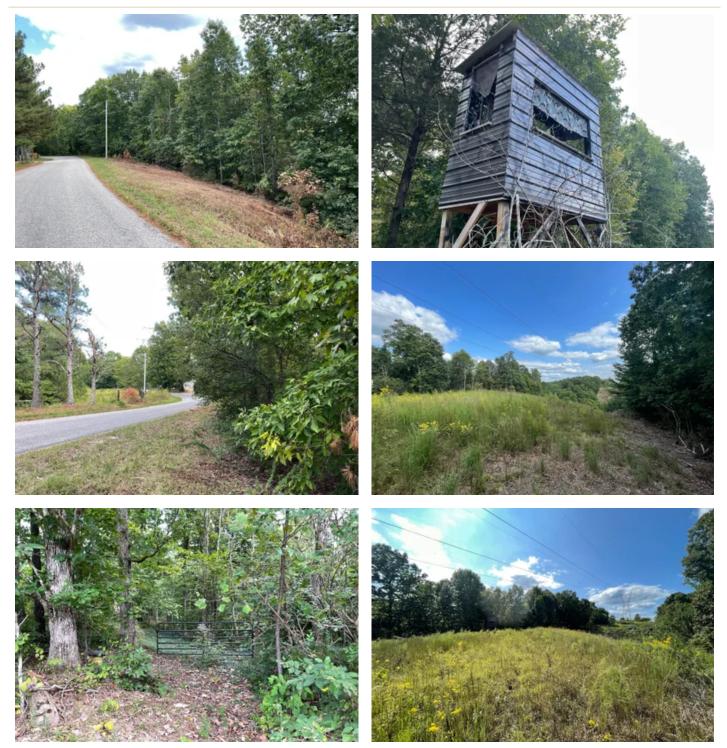

### **PROPERTY DESCRIPTION**

Located in Maury County, TN, 0 McClanahan Road is a 28-acre property that embodies the natural beauty of the Western Highland Rim. The property is characterized by big timber and rock-bottom creeks, cascading springs, and mature hardwoods. These stunning natural features make it the ideal location to build a home with large windows that showcase the surrounding beauty. The property is just minutes away from Amber Falls Winery, making it a perfect spot for wine enthusiasts. Additionally, the property is conveniently located just one hour from KBNA and 30 minutes from downtown Columbia, TN. Whether you're looking to build your dream home or create a peaceful retreat, 0 McClanahan Road is an excellent choice.