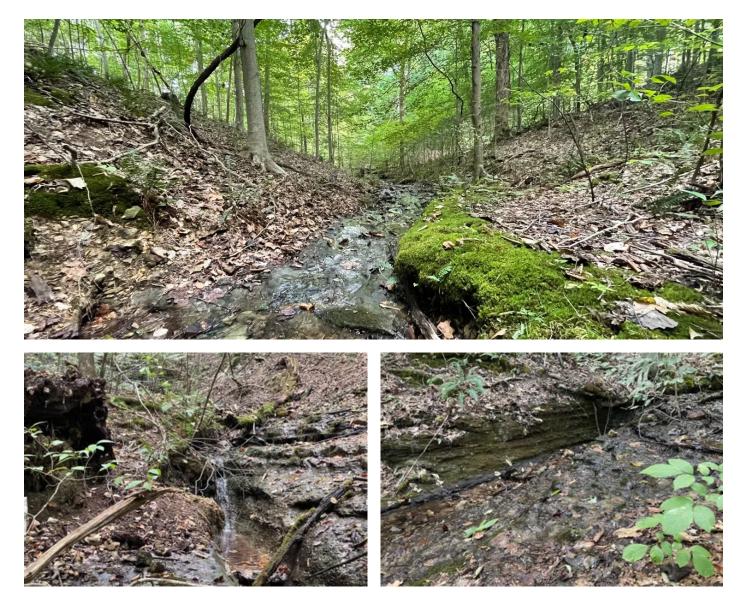

### **PROPERTY DESCRIPTION**

Located in Maury County, TN, 0 McClanahan Road is a 28-acre property that embodies the natural beauty of the Western Highland Rim. The property is characterized by big timber and rock-bottom creeks, cascading springs, and mature hardwoods. These stunning natural features make it the ideal location to build a home with large windows that showcase the surrounding beauty. The property is just minutes away from Amber Falls Winery, making it a perfect spot for wine enthusiasts. Additionally, the property is conveniently located just one hour from KBNA and 30 minutes from downtown Columbia, TN. Whether you're looking to build your dream home or create a peaceful retreat, 0 McClanahan Road is an excellent choice.