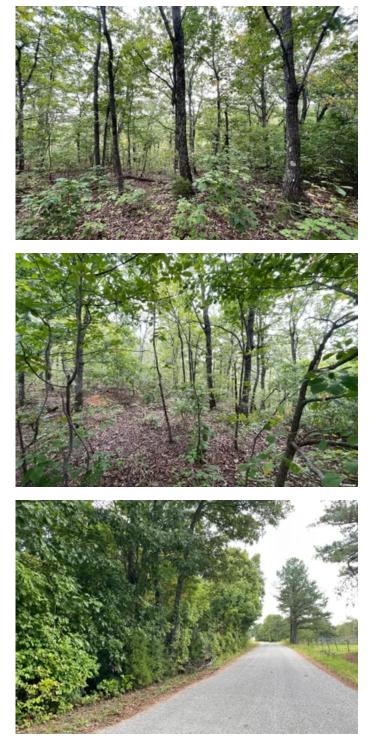

### **PROPERTY DESCRIPTION**

Located in Maury County, TN, 0 McClanahan Road is a 28-acre property that embodies the natural beauty of the Western Highland Rim. The property is characterized by big timber and rock-bottom creeks, cascading springs, and mature hardwoods. These stunning natural features make it the ideal location to build a home with large windows that showcase the surrounding beauty. The property is just minutes away from Amber Falls Winery, making it a perfect spot for wine enthusiasts. Additionally, the property is conveniently located just one hour from KBNA and 30 minutes from downtown Columbia, TN. Whether you're looking to build your dream home or create a peaceful retreat, 0 McClanahan Road is an excellent choice.