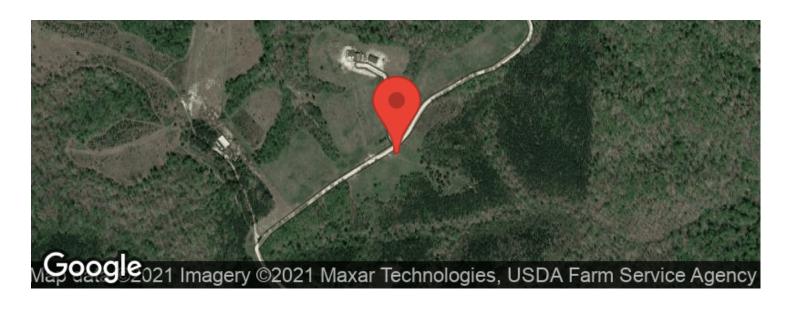

shire, TN 38461

County

**Lewis County** 

**Type** 

Recreational Land, Residential Property, Undeveloped Land

Latitude / Longitude

35.5092 / -87.3222

Taxes (Annually)

268

**Acreage** 

48

**Price** 

\$169,000

**Property Website** 

https://mcewengroup.com/detail/private-48-acres-lewis-tennessee/12755









## Private 48 Acres Hampshire, TN / Lewis County

# **PROPERTY DESCRIPTION**

Find your Privacy off a quiet dirt road. Pastures for farm animals, private building sites and multiple springs on the property, three springs contributing to a pond. Great wildlife habitat completing the circle for a mini farm stead. There is an existing well and power run to build site.



## Private 48 Acres Hampshire, TN / Lewis County













# **Locator Maps**







# **Aerial Maps**







#### LISTING REPRESENTATIVE

For more information contact:



#### Representative

Walker Hoye

#### Mobile

(931) 698-3290

#### Office

(931) 381-1808

#### **Email**

walker@mcewengroup.com

#### Address

17A Public Sq

#### City / State / Zip

Columbia, TN, 38401

| <u>NOTES</u> |  |  |
|--------------|--|--|
|              |  |  |
|              |  |  |
|              |  |  |
|              |  |  |
|              |  |  |
|              |  |  |
|              |  |  |



| NOTES |  |  |
|-------|--|--|
|       |  |  |
|       |  |  |
|       |  |  |
|       |  |  |
|       |  |  |
|       |  |  |
|       |  |  |
|       |  |  |
|       |  |  |
|       |  |  |
|       |  |  |
|       |  |  |
|       |  |  |
|       |  |  |



## **DISCLAIMERS**

Information in this brochure is prov