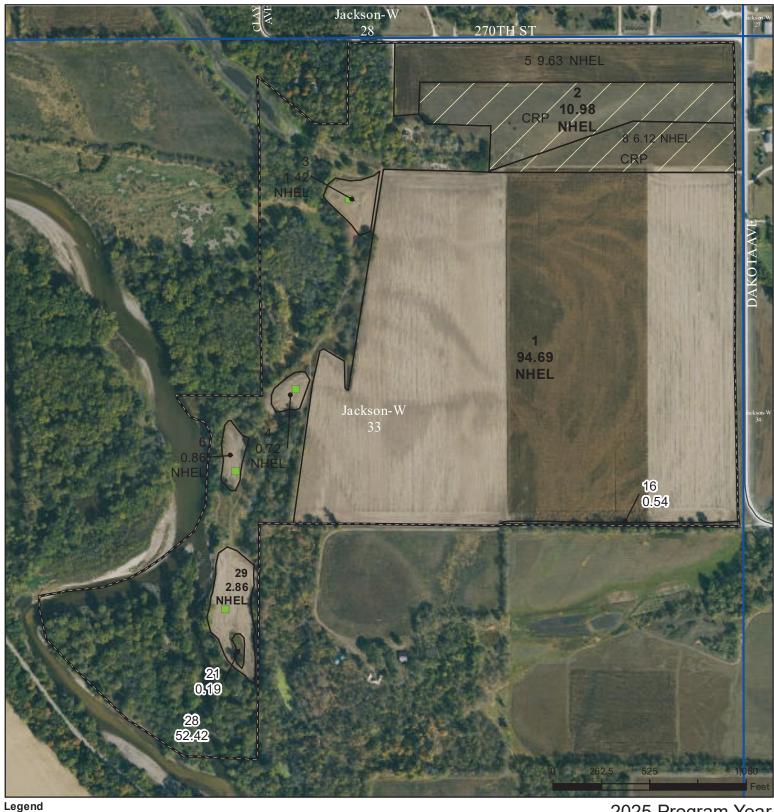

## **Bremer County, Iowa**

Non-Cropland

lowa PLSS Tract Boundary lowa Roads Cropland

2025 Program Year Map Created April 17, 2025

> Farm **573 Tract 750**

## Wetland Determination Identifiers

Restricted Use

Limited Restrictions

Tract Cropland Total: 127.28 acres **Exempt from Conservation** Compliance Provisions

United States Department of Agriculture (USDA) Farm Service Agency (FSA) maps are for FSA Program administration only. This map does not represent a legal survey or reflect actual ownership; rather it depicts the information provided directly from the producer and/or National Agricultural Imagery Program (NAIP) imagery. The producer accepts the data 'as is' and assumes all risks associated with its use. USDA-FSA assumes no responsibility for actual or consequential damage incurred as a result of any user's reliance on this data outside FSA Programs. Wetland identifiers do not represent the size, shape, or specific determination of the area. Refer to your original determination (CPA-026 and attached maps) for exact boundaries and determinations or contact USDA Natural Resources Conservation Service (NRCS).