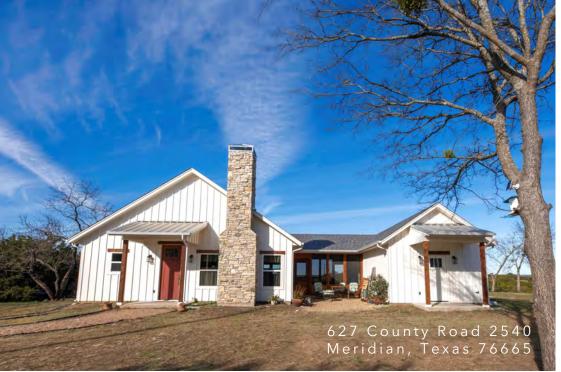

## **BOSQUE COUNTY**

Meridian, Texas

16.77 ACRES

\$679,000

RANCH • RECREATIONAL • RESIDENTIAL • HUNTING

LOCATION: Just 5 minutes north of Meridian via Hwy 144 and CR 2540. Only 1 hour southeast to Waco via Hwy 6 and less than 2 hours northeast to the Dallas/Fort Worth area.