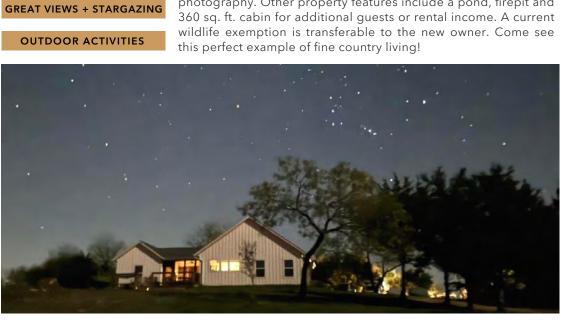

## **BOSQUE COUNTY**

Meridian, Texas

16.77 ACRES

\$679,000

RANCH • RECREATIONAL • RESIDENTIAL • HUNTING

LOCATION: Just 5 minutes north of Meridian via Hwy 144 and CR 2540. Only 1 hour southeast to Waco via Hwy 6 and less than 2 hours northeast to the Dallas/Fort Worth area.