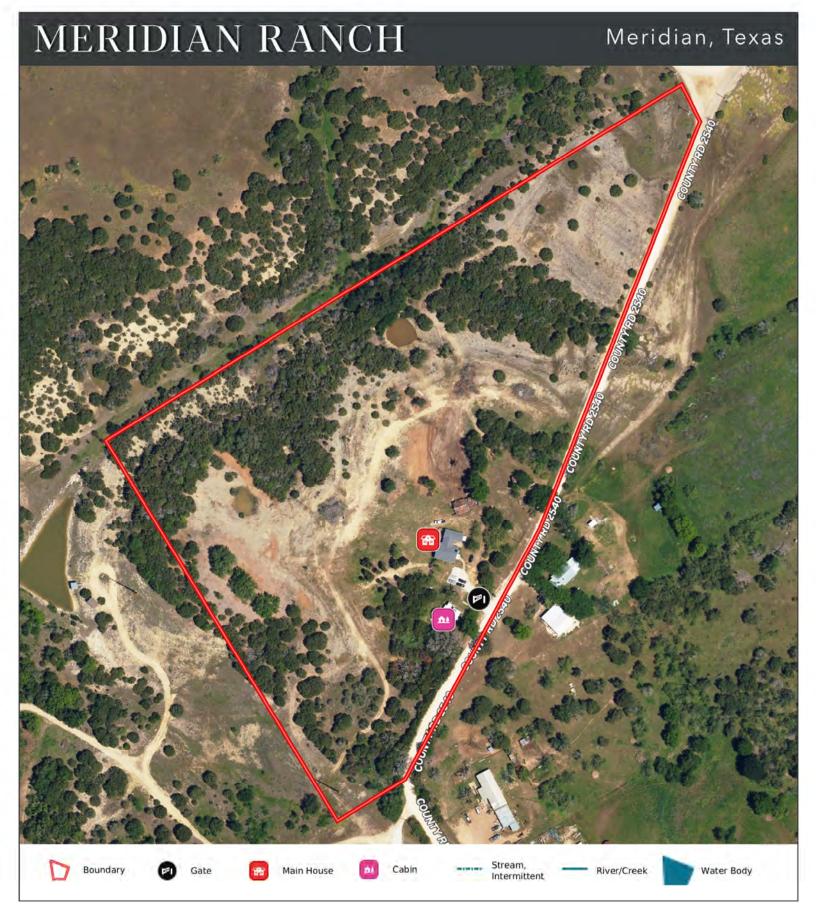

## **BOSQUE COUNTY**

Meridian, Texas

16.77 ACRES

\$679,000

RANCH • RECREATIONAL • RESIDENTIAL • HUNTING

LOCATION: Just 5 minutes north of Meridian via Hwy 144 and CR 2540. Only 1 hour southeast to Waco via Hwy 6 and less than 2 hours northeast to the Dallas/Fort Worth area.