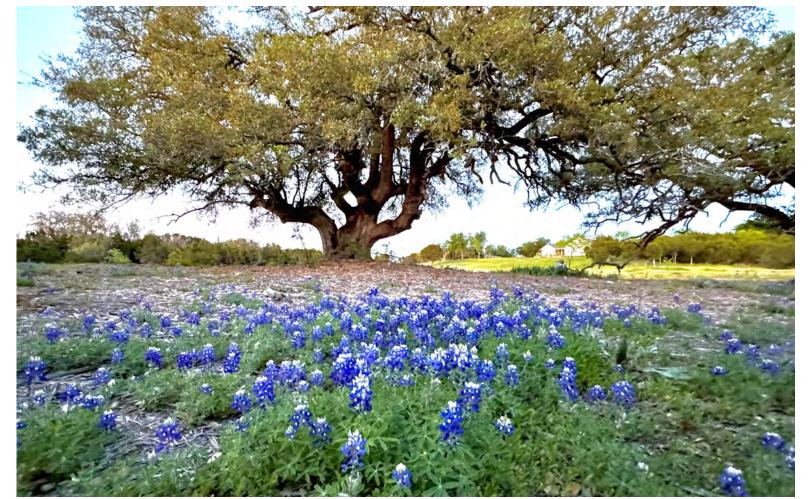

AREA: Located in the Cross Timbers - Limestone Cut Plain ecoregion of North Central Texas. Meridian provides nearby necessities and great restaurants. Local attractions include Meridian State Park, Lake Whitney State Park and the Bosque Valley Golf Club.