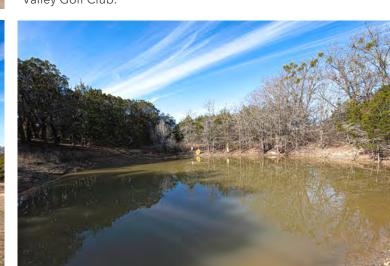

## **BOSQUE COUNTY**

Meridian, Texas

16.77 ACRES

\$679,000

RANCH • RECREATIONAL • RESIDENTIAL • HUNTING

LOCATION: Just 5 minutes north of Meridian via Hwy 144 and CR 2540. Only 1 hour southeast to Waco via Hwy 6 and less than 2 hours northeast to the Dallas/Fort Worth area.

AREA: Located in the Cross Timbers - Limestone Cut Plain ecoregion of North Central Texas. Meridian provides nearby necessities and great restaurants. Local attractions include Meridian State Park, Lake Whitney State Park and the Bosque Valley Golf Club.