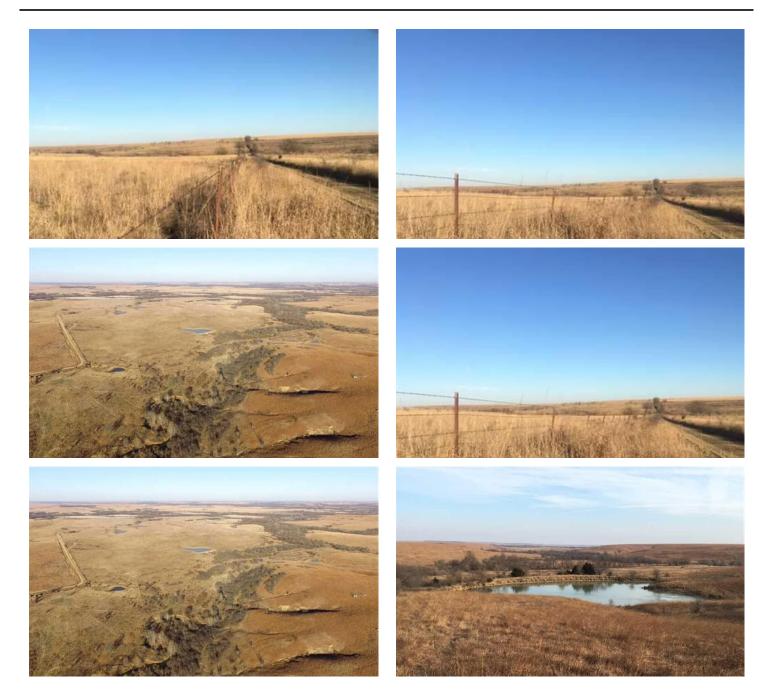

Mixed use recreational, ranchland and cattle farm offers some of the better pasture grass and hunting that the famous Flint Hills have to offer. The property is just south west of Toronto Lake, which is a well known wildlife and fishing habitat. If the hunting and the fishing isn't enough on this property there are several other walk in areas that you will have access to. There are thick draws on the property, several spring fed creeks, over 30 ponds, and excellent well managed pastures. Several miles of new fences have been installed in the last few years. This farm is perfect for a cattle rancher / hunter! Any mineral rights owned by the Seller transfer upon sale of the property.

Key Features: Tons of Water Fenced Close to Toronto Lake Eureka Kansas Greenwood County Flint Hill Grass Great Hunting For more information contact Ryan Koelsch @ 620-546-3746