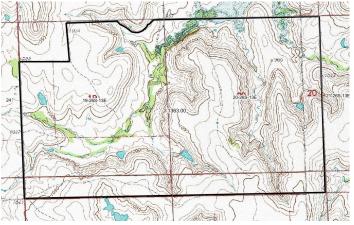

Pasture and Hunting Land For Sale in Greenwood County, Kansas Eureka, KS 67045

**\$2,419,325** 1,363 +/- acres Greenwood County









#### **MORE INFO ONLINE:**

www.redcedarland.com

Page 1

#### Pasture and Hunting Land For Sale in Greenwood County, Kansas Eureka, KS / Greenwood County

## **SUMMARY**

**City, State Zip** Eureka, KS 67045

**County** Greenwood County

**Type** Hunting Land, Recreational Land, Ranches

Latitude / Longitude 37.7739 / -96.0144000000002

**Acreage** 1,363

**Price** \$2,419,325

#### **Property Website**

https://redcedarland.com/detail/pasture-andhunting-land-for-sale-in-greenwood-countykansas-greenwood-kansas/6915





## **MORE INFO ONLINE:**

## **PROPERTY DESCRIPTION**

#### 1,363+/- Acres for sale in Greenwood County near Eureka, KS.

**Legal Descriptions:** 546.5+/- Acres in 19-26-13, 649+/- Acres in 20-26-13, 80+/- acres in 30-26-13, 85.9+/- Acres in 29-26-13

Taxes: \$5,857.04