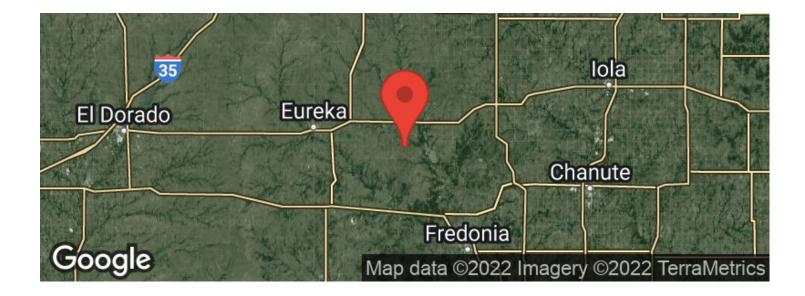

# **Aerial Maps**

#### 1,363+/- Acres for sale in Greenwood County near Eureka, KS.

**Legal Descriptions:** 546.5+/- Acres in 19-26-13, 649+/- Acres in 20-26-13, 80+/- acres in 30-26-13, 85.9+/- Acres in 29-26-13

Taxes: \$5,857.04

Mixed use recreational, ranchland and cattle farm offers some of the better pasture grass and hunting that the famous Flint Hills have to offer. The property is just south west of Toronto Lake, which is a well known wildlife and fishing habitat. If the hunting and the fishing isn't enough on this property there are several other walk in areas that you will have access to. There are thick draws on the property, several spring fed creeks, over 30 ponds, and excellent well managed pastures. Several miles of new fences have been installed in the last few years. This farm is perfect for a cattle rancher / hunter! Any mineral rights owned by the Seller transfer upon sale of the property.