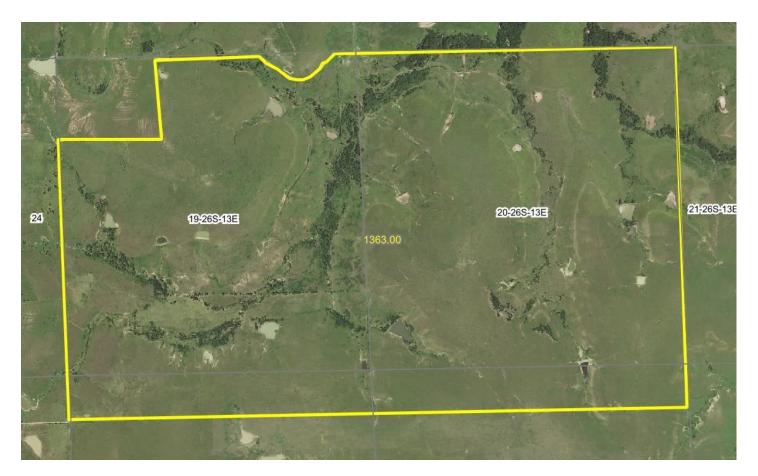

#### 1,363+/- Acres for sale in Greenwood County near Eureka, KS.

**Legal Descriptions:** 546.5+/- Acres in 19-26-13, 649+/- Acres in 20-26-13, 80+/- acres in 30-26-13, 85.9+/- Acres in 29-26-13

Taxes: \$5,857.04

Mixed use recreational, ranchland and cattle farm offers some of the better pasture grass and hunting that the famous Flint Hills have to offer. The property is just south west of Toronto Lake, which is a well known wildlife and fishing habitat. If the hunting and the fishing isn't enough on this property there are several other walk in areas that you will have access to. There are thick draws on the property, several spring fed creeks, over 30 ponds, and excellent well managed pastures. Several miles of new fences have been installed in the last few years. This farm is perfect for a cattle rancher / hunter! Any mineral rights owned by the Seller transfer upon sale of the property.

Key Features: Tons of Water Fenced Close to Toronto Lake Eureka Kansas Greenwood County Flint Hill Grass Great Hunting For more information contact Ryan Koelsch @ 620-546-3746