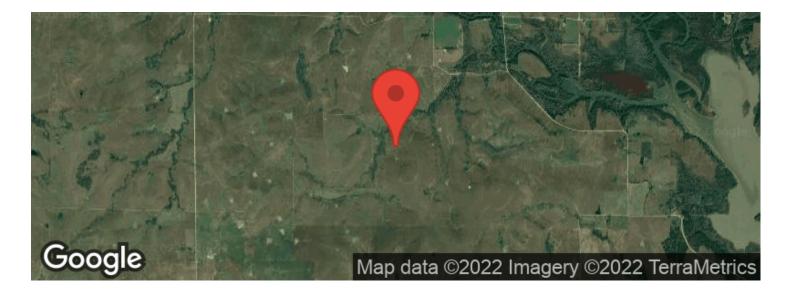

are thick draws on the property, several spring fed creeks, over 30 ponds, and excellent well managed pastures. Several miles of new fences have been installed in the last few years. This farm is perfect for a cattle rancher / hunter! Any mineral rights owned by the Seller transfer upon sale of the property.

Key Features: Tons of Water Fenced Close to Toronto Lake Eureka Kansas Greenwood County Flint Hill Grass Great Hunting For more information contact Ryan Koelsch @ 620-546-3746



#### **MORE INFO ONLINE:**

#### Pasture and Hunting Land For Sale in Greenwood County, Kansas Eureka, KS / Greenwood County





## **MORE INFO ONLINE:**

#### Pasture and Hunting Land For Sale in Greenwood County, Kansas Eureka, KS / Greenwood County









#### **MORE INFO ONLINE:**

# **Aerial Maps**







#### **MORE INFO ONLINE:**

## LISTING REPRESENTATIVE

For more information contact:



#### Representative

Ryan Koelsch

**Mobile** (620) 546-3746

**Office** (620) 546-3746

**Email** ryan@redcedarland.com

Address 2 NE 10 ave

**City / State / Zip** St john, KS 67576

# <u>NOTES</u>



#### **MORE INFO ONLINE:**

|      | <br> |
|------|------|
|      | <br> |
| <br> | <br> |
|      |      |
|      |      |
|      |      |
|      |      |
|      |      |
|      |      |
|      |      |
|      |      |
|      |      |



## **MORE INFO ONLINE:**

# **DISCLAIMERS**

Information in this brochure is provided solely for information purposes and does not constitute an offer to sell or advertise real estate outside the states in which broker or agent licensed. The information presented