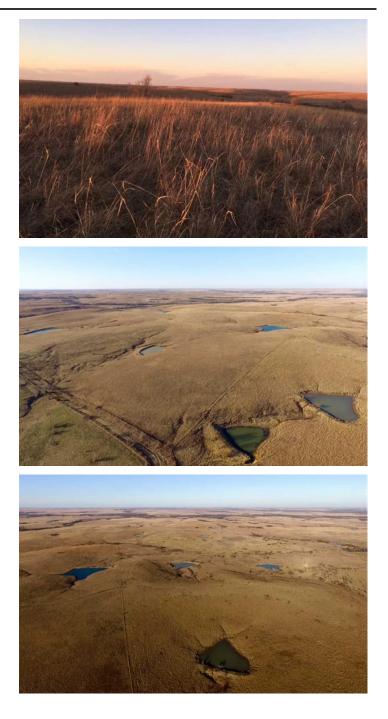

Mixed use recreational, ranchland and cattle farm offers some of the better pasture grass and hunting that the famous Flint Hills have to offer. The property is just south west of Toronto Lake, which is a well known wildlife and fishing habitat. If the hunting and the fishing isn't enough on this property there are several other walk in areas that you will have access to. There are thick draws on the property, several spring fed creeks, over 30 ponds, and excellent well managed pastures. Several miles of new fences have been installed in the last few years. This farm is perfect for a cattle rancher / hunter! Any mineral rights owned by the Seller transfer upon sale of the property.