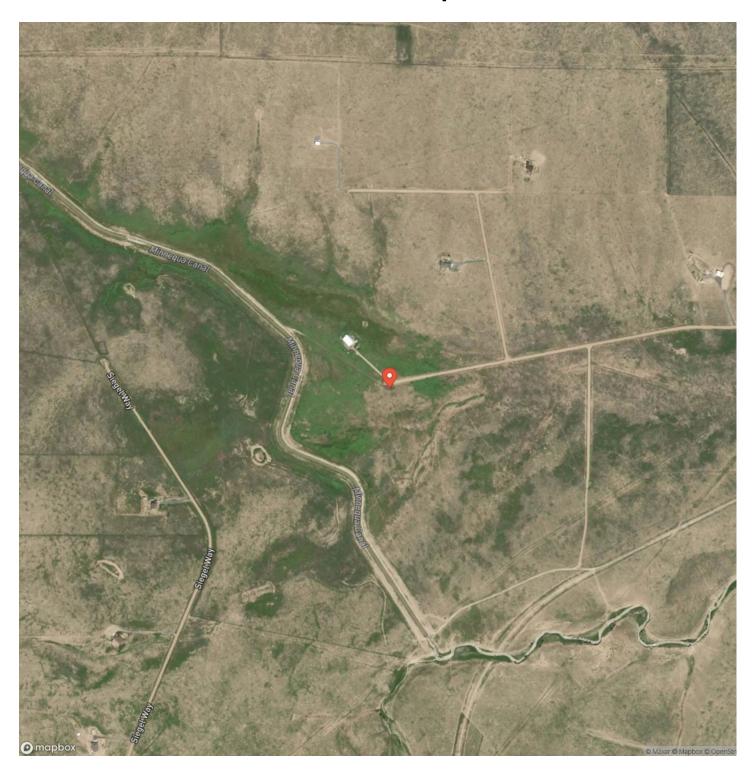

t distance to Interstate 25. You'll have year round access with a maintained gravel road, and Salt Creek sits just south of the property. This property offers country living but just a few minutes from all your amenities of the city. Priced to Sell.

Give us a call to schedule a viewing.

\*\*When purchasing a property listed by Great Plains Land Company, a Buyer's Broker, if applicable, must be identified on first contact and must be present at the initial showing of the property in order to participate in a real estate commission. If these conditions are not met, compensation, if any will be at the sole discretion of Great Plains Land Company.



### Pueblo County 40+/- Acres-Rushing Pueblo, CO / Pueblo County





### **Locator Map**





### **Locator Map**





### **Satellite Map**





# Pueblo County 40+/- Acres-Rushing Pueblo, CO / Pueblo County

### LISTING REPRESENTATIVE For more information contact:



### Representative

Tyler and Kashlee Karney

### Mobile

(719) 469-7980

#### Office

(405) 761-4808

### **Email**

kashlee@greatplains.land

### Address

City / State / Zip

| <u>NOTES</u> |  |  |
|--------------|--|--|
|              |  |  |
|              |  |  |
|              |  |  |
|              |  |  |
|              |  |  |
|              |  |  |
|              |  |  |
|              |  |  |
|              |  |  |
|              |  |  |
|              |  |  |
|              |  |  |
|              |  |  |
|              |  |  |
|              |  |  |



| <u>NOTES</u> |  |
|--------------|--|
|              |  |
|              |  |
|              |  |
|