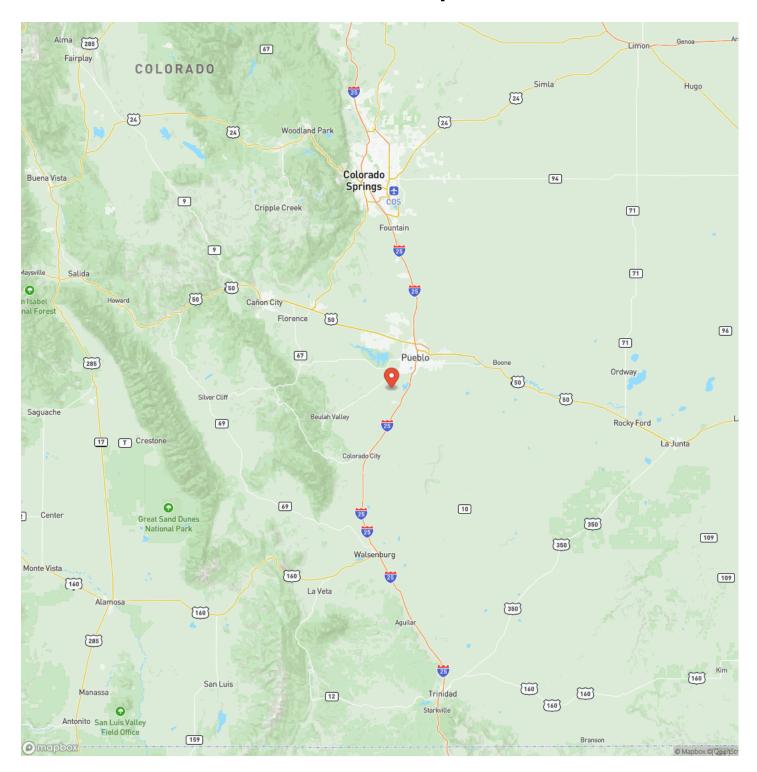

o the west, and just a short distance to Interstate 25. You'll have year round access with a maintained gravel road, and Salt Creek sits just south of the property. This property offers country living but just a few minutes from all your amenities of the city. Priced to Sell.

Give us a call to schedule a viewing.

\*\*When purchasing a property listed by Great Plains Land Company, a Buyer's Broker, if applicable, must be identified on first contact and must be present at the initial showing of the property in order to participate in a real estate commission. If these conditions are not met, compensation, if any will be at the sole discretion of Great Plains Land Company.



### Pueblo County 40+/- Acres-Rushing Pueblo, CO / Pueblo County





### **Locator Map**





### **Locator Map**





### **Satellite Map**





# Pueblo County 40+/- Acres-Rushing Pueblo, CO / Pueblo County

### LISTING REPRESENTATIVE For more information contact:



### Representative

Tyler and Kashlee Karney

### Mobile

(719) 469-7980

#### Office

(405) 761-4808

### **Email**

kashlee@greatplains.land

### Address

City / State / Zip

| <u>NOTES</u> |  |  |
|--------------|--|--|
|              |  |  |
|              |  |  |
|              |  |  |
|              |  |  |
|              |  |  |
|              |  |  |
|              |  |  |
|              |  |  |
|              |  |  |
|              |  |  |
|              |  |  |
|              |  |  |
|              |  |  |
|              |  |  |
|              |  |  |



| <u>NOTES</u> |  |
|--------------|--|
|              |  |
|