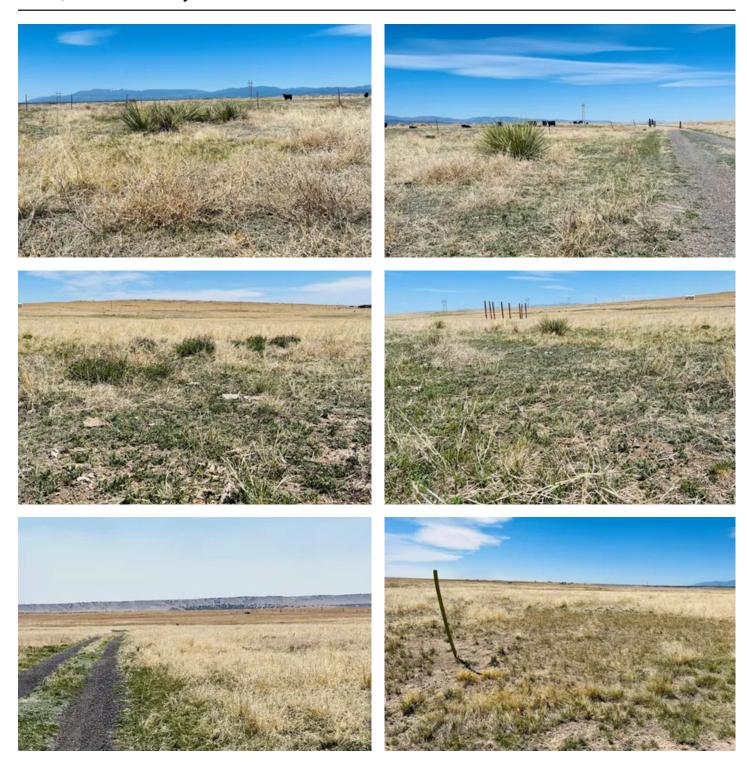

#### **PROPERTY DESCRIPTION**

Pueblo County 40+/- Acres Rushing

Here's a great 40 acres just 9 miles Southwest of Pueblo, Colorado. Great undeveloped land in the Eagle Ranch subdivision, with utilities nearby you can build your dream home. Great views of the Sangre de Cristo Mountains and Greenhorn Mountains to the west, and just a short distance to Interstate 25. You'll have year round access with a maintained gravel road, and Salt Creek sits just south of the property. This property offers country living but just a few minutes from all your amenities of the city. Priced to Sell.