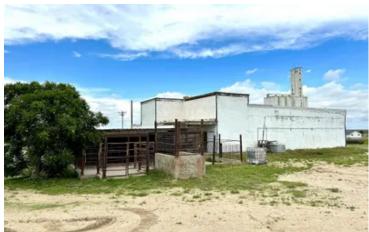

Haswell Custom Meat Processing Haswell, CO 81045

**\$375,000** 2.420± Acres Kiowa County

#### **PROPERTY DESCRIPTION**

**Haswell Custom Meat Processing** 

For sale!!! Commercial meat packing facility!

Lot Size: 2.42 acres

Year Built: 1979

Base Area: 4,176 square feet

Taxes: \$821.64

This livestock processing facility has equipment in tact ready to operate tomorrow. With brand new compressors for the freezers and coolers. Newer digital thermostats and on demand tankless water heater. The roof was new in May of 2020 along with the insulation.