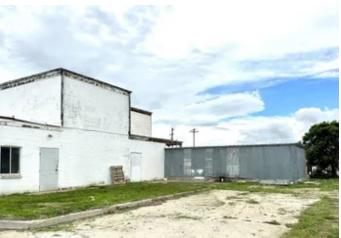

Haswell Custom Meat Processing Haswell, CO 81045

**\$375,000** 2.420± Acres Kiowa County

#### **PROPERTY DESCRIPTION**

**Haswell Custom Meat Processing** 

For sale!!! Commercial meat packing facility!

Lot Size: 2.42 acres

Year Built: 1979

Base Area: 4,176 square feet

Taxes: \$821.64

This livestock processing facility has equipment in tact ready to operate tomorrow. With brand new compressors for the freezers and coolers. Newer digital thermostats and on demand tankless water heater. The roof was new in May of 2020 along with the insulation.