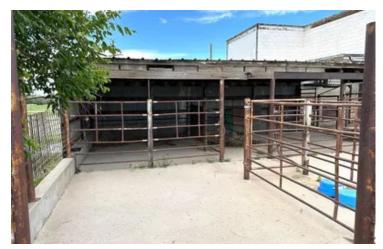

#### **PROPERTY DESCRIPTION**

**Haswell Custom Meat Processing** 

For sale!!! Commercial meat packing facility!

Lot Size: 2.42 acres

Year Built: 1979

Base Area: 4,176 square feet

Taxes: \$821.64

This livestock processing facility has equipment in tact ready to operate tomorrow. With brand new compressors for the freezers and coolers. Newer digital thermostats and on demand tankless water heater. The roof was new in May of 2020 along with the insulation.

Utilities: Southeast Colorado Power, City of Haswell water, Haswell Propane, Septic system

Inclusions: See attached inventory list

Shown by appointment only! For more information contact Kashlee @ (719) 469-7980 or kashlee@greatplains.land