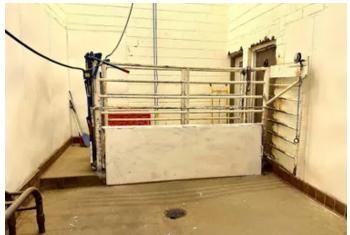

#### **PROPERTY DESCRIPTION**

**Haswell Custom Meat Processing** 

For sale!!! Commercial meat packing facility!

Lot Size: 2.42 acres

Year Built: 1979

Base Area: 4,176 square feet

Taxes: \$821.64

This livestock processing facility has equipment in tact ready to operate tomorrow. With brand new compressors for the freezers and coolers. Newer digital thermostats and on demand tankless water heater. The roof was new in May of 2020 along with the insulation.

Utilities: Southeast Colorado Power, City of Haswell water, Haswell Propane, Septic system

Inclusions: See attached inventory list

Shown by appointment only! For more information contact Kashlee @ (719) 469-7980 or kashlee@greatplains.land