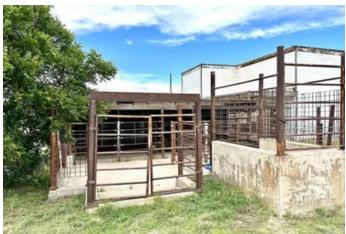

#### **PROPERTY DESCRIPTION**

**Haswell Custom Meat Processing** 

For sale!!! Commercial meat packing facility!

Lot Size: 2.42 acres

Year Built: 1979

Base Area: 4,176 square feet

Taxes: \$821.64

This livestock processing facility has equipment in tact ready to operate tomorrow. With brand new compressors for the freezers and coolers. Newer digital thermostats and on demand tankless water heater. The roof was new in May of 2020 along with the insulation.

Utilities: Southeast Colorado Power, City of Haswell water, Haswell Propane, Septic system

Inclusions: See attached inventory list

Shown by appointment only! For more information contact Kashlee @ (719) 469-7980 or kashlee@greatplains.land