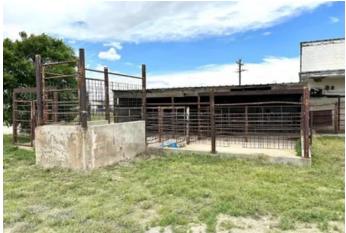

#### **PROPERTY DESCRIPTION**

**Haswell Custom Meat Processing** 

For sale!!! Commercial meat packing facility!

Lot Size: 2.42 acres

Year Built: 1979

Base Area: 4,176 square feet

Taxes: \$821.64

This livestock processing facility has equipment in tact ready to operate tomorrow. With brand new compressors for the freezers and coolers. Newer digital thermostats and on demand tankless water heater. The roof was new in May of 2020 along with the insulation.