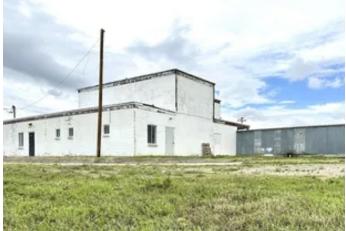

#### **PROPERTY DESCRIPTION**

**Haswell Custom Meat Processing** 

For sale!!! Commercial meat packing facility!

Lot Size: 2.42 acres

Year Built: 1979

Base Area: 4,176 square feet

Taxes: \$821.64

This livestock processing facility has equipment in tact ready to operate tomorrow. With brand new compressors for the freezers and coolers. Newer digital thermostats and on demand tankless water heater. The roof was new in May of 2020 along with the insulation.