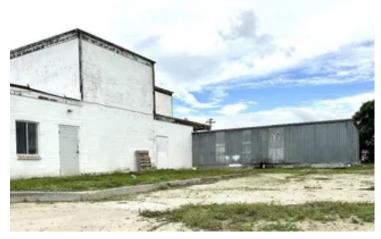

#### **PROPERTY DESCRIPTION**

**Haswell Custom Meat Processing** 

For sale!!! Commercial meat packing facility!

Lot Size: 2.42 acres

Year Built: 1979

Base Area: 4,176 square feet

Taxes: \$821.64

This livestock processing facility has equipment in tact ready to operate tomorrow. With brand new compressors for the freezers and coolers. Newer digital thermostats and on demand tankless water heater. The roof was new in May of 2020 along with the insulation.