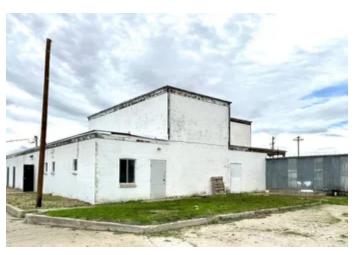

#### **PROPERTY DESCRIPTION**

**Haswell Custom Meat Processing** 

For sale!!! Commercial meat packing facility!

Lot Size: 2.42 acres

Year Built: 1979

Base Area: 4,176 square feet

Taxes: \$821.64

This livestock processing facility has equipment in tact ready to operate tomorrow. With brand new compressors for the freezers and coolers. Newer digital thermostats and on demand tankless water heater. The roof was new in May of 2020 along with the insulation.