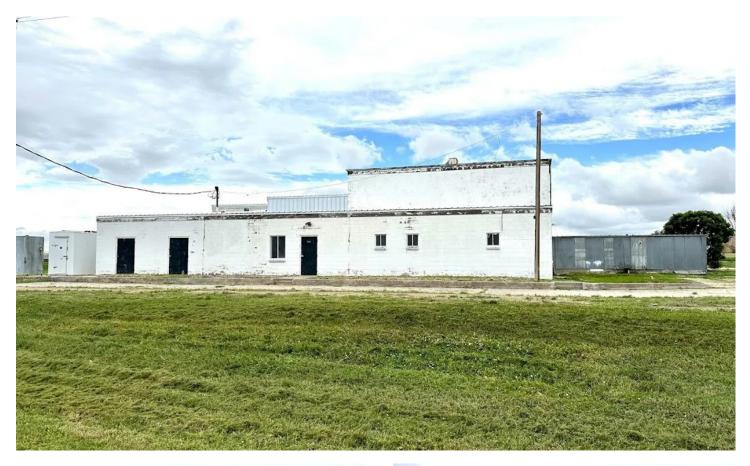

Haswell Custom Meat Processing Haswell, CO 81045

**\$375,000** 2.420± Acres Kiowa County

#### **PROPERTY DESCRIPTION**

**Haswell Custom Meat Processing** 

For sale!!! Commercial meat packing facility!

Lot Size: 2.42 acres

Year Built: 1979

Base Area: 4,176 square feet

Taxes: \$821.64

This livestock processing facility has equipment in tact ready to operate tomorrow. With brand new compressors for the freezers and coolers. Newer digital thermostats and on demand tankless water heater. The roof was new in May of 2020 along with the insulation.