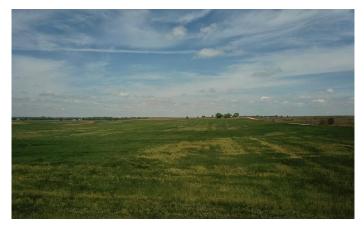

## **PROPERTY DESCRIPTION**

NEW LISTING 160+/- Acres of Tillable Land in Harper County, Kansas.

Legals: SE/4 of 28-32-9

Driving Directions: From Attica take 160 HWY west approximately 3 miles. Turn south on NW 140th Ave and go 1.5 miles. The farm is on the west side of the road.

Road Intersections: NW 140th Ave / NW 50 Rd.

2020 Taxes: \$936.48

PRICED RIGHT FARM!

This farm consists of 153.57 tillable dryland acres with the remaining 3.85 acres in pasture. The farmland is currently planted to wheat and on a crop share basis with the tenant. This years crop share shall remain with the Sellers. This property is conveniently located within 5 miles of Attica Kansas and only 1.5 miles off HWY 160. What mineral rights the Sellers own shall transfer. For more information about this listing contact agent Nathan Leeper at 620-388-6328.