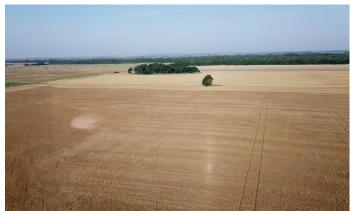

## **PROPERTY DESCRIPTION**

NEW LISTING 160+/- Acres of Tillable Land in Harper County, Kansas.

Legals: SE/4 of 28-32-9

Driving Directions: From Attica take 160 HWY west approximately 3 miles. Turn south on NW 140th Ave and go 1.5 miles. The farm is on the west side of the road.

Road Intersections: NW 140th Ave / NW 50 Rd.

2020 Taxes: \$936.48

PRICED RIGHT FARM!

This farm consists of 153.57 tillable dryland acres with the remaining 3.85 acres in pasture. The farmland is currently planted to wheat and on a crop share basis with the tenant. This years crop share shall remain with the Sellers. This property is conveniently located within 5 miles of Attica Kansas and only 1.5 miles off HWY 160. What mineral rights the Sellers own shall transfer. For more information about this listing contact agent Nathan Leeper at 620-388-6328.