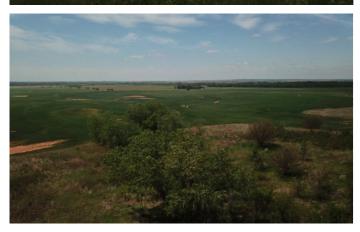

## **PROPERTY DESCRIPTION**

NEW LISTING 160+/- Acres of Tillable Land in Harper County, Kansas.

Legals: SE/4 of 28-32-9

Driving Directions: From Attica take 160 HWY west approximately 3 miles. Turn south on NW 140th Ave and go 1.5 miles. The farm is on the west side of the road.

Road Intersections: NW 140th Ave / NW 50 Rd.

2020 Taxes: \$936.48

PRICED RIGHT FARM!

This farm consists of 153.57 tillable dryland acres with the remaining 3.85 acres in pasture. The farmland is currently planted to wheat and on a crop share basis with the tenant. This years crop share shall remain with the Sellers. This property is conveniently located within 5 miles of Attica Kansas and only 1.5 miles off HWY 160. What mineral rights the Sellers own shall transfer. For more information about this listing contact agent Nathan Leeper at 620-388-6328.