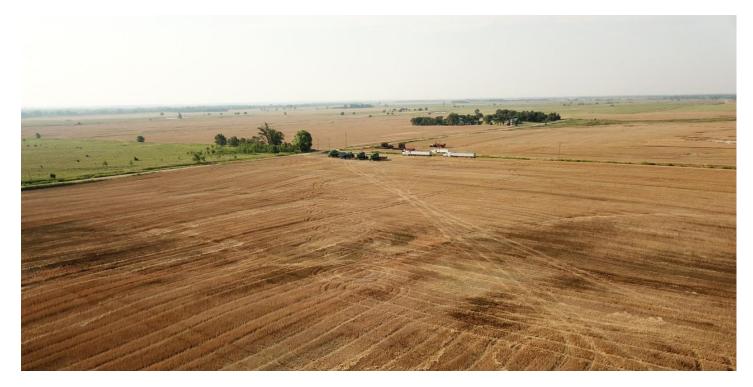

## **PROPERTY DESCRIPTION**

NEW LISTING 160+/- Acres of Tillable Land in Harper County, Kansas.

Legals: SE/4 of 28-32-9

Driving Directions: From Attica take 160 HWY west approximately 3 miles. Turn south on NW 140th Ave and go 1.5 miles. The farm is on the west side of the road.

Road Intersections: NW 140th Ave / NW 50 Rd.

2020 Taxes: \$936.48

PRICED RIGHT FARM!

This farm consists of 153.57 tillable dryland acres with the remaining 3.85 acres in pasture. The farmland is currently planted to wheat and on a crop share basis with the tenant. This years crop share shall remain with the Sellers. This property is conveniently located within 5 miles of Attica Kansas and only 1.5 miles off HWY 160. What mineral rights the Sellers own shall transfer. For more information about this listing contact agent Nathan Leeper at 620-388-6328.