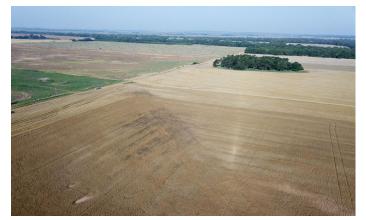

## **PROPERTY DESCRIPTION**

NEW LISTING 160+/- Acres of Tillable Land in Harper County, Kansas.

Legals: SE/4 of 28-32-9

Driving Directions: From Attica take 160 HWY west approximately 3 miles. Turn south on NW 140th Ave and go 1.5 miles. The farm is on the west side of the road.

Road Intersections: NW 140th Ave / NW 50 Rd.

2020 Taxes: \$936.48

PRICED RIGHT FARM!

This farm consists of 153.57 tillable dryland acres with the remaining 3.85 acres in pasture. The farmland is currently planted to wheat and on a crop share basis with the tenant. This years crop share shall remain with the Sellers. This property is conveniently located within 5 miles of Attica Kansas and only 1.5 miles off HWY 160. What mineral rights the Sellers own shall transfer. For more information about this listing contact agent Nathan Leeper at 620-388-6328.