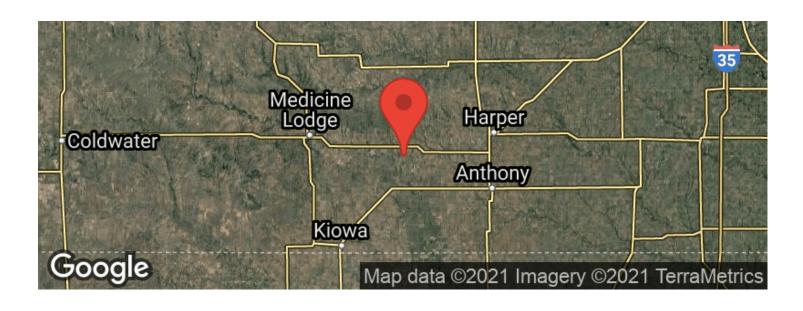

936.48

PRICED RIGHT FARM!

This farm consists of 153.57 tillable dryland acres with the remaining 3.85 acres in pasture. The farmland is currently planted to wheat and on a crop share basis with the tenant. This years crop share shall remain with the Sellers. This property is conveniently located within 5 miles of Attica Kansas and only 1.5 miles off HWY 160. What mineral rights the Sellers own shall transfer. For more information about this listing contact agent Nathan Leeper at 620-388-6328.

**Key Features:** 

1.5 Miles From 160 HWY

5 Min From Attica

Silt Loam / Fine Sand Loam Soils



**MORE INFO ONLINE:** 

## 160+/- Acres of Tillable Land in Harper County, Kansas. Attica, KS / Harper County

















## **Locator Maps**







**MORE INFO ONLINE:** 

## **Aerial Maps**







**MORE INFO ONLINE:** 

# 160+/- Acres of Tillable Land in Harper County, Kansas. Attica, KS / Harper County

## LISTING REPRESENTATIVE

For more information contact:



### Representative

Nathan Leeper

### Mobile

(620) 338-6328

#### **Email**

nleeper@redcedarland.com

#### **Address**

2 NE 10 Ave

### City / State / Zip

St John, KS 67576

| <u>NOTES</u> |  |  |  |
|--------------|--|--|--|
|              |  |  |  |
|              |  |  |  |
|              |  |  |  |
|              |  |  |  |
|              |  |  |  |
|              |  |  |  |



MORE INFO ONLINE:

| <u>NOTES</u> |  |  |  |
|--------------|--|--|--|
|              |  |  |  |
|              |  |  |  |
|              |  |  |  |
|              |  |  |  |
|              |  |  |  |
|              |  |  |  |
|