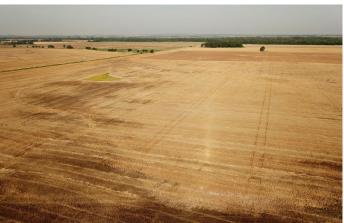

## **PROPERTY DESCRIPTION**

NEW LISTING 160+/- Acres of Tillable Land in Harper County, Kansas.

Legals: SE/4 of 28-32-9

Driving Directions: From Attica take 160 HWY west approximately 3 miles. Turn south on NW 140th Ave and go 1.5 miles. The farm is on the west side of the road.

Road Intersections: NW 140th Ave / NW 50 Rd.

2020 Taxes: \$936.48

PRICED RIGHT FARM!

This farm consists of 153.57 tillable dryland acres with the remaining 3.85 acres in pasture. The farmland is currently planted to wheat and on a crop share basis with the tenant. This years crop share shall remain with the Sellers. This property is conveniently located within 5 miles of Attica Kansas and only 1.5 miles off HWY 160. What mineral rights the Sellers own shall transfer. For more information about this listing contact agent Nathan Leeper at 620-388-6328.