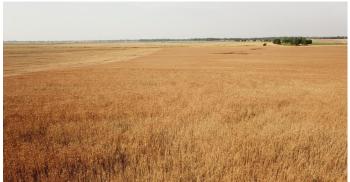

## **PROPERTY DESCRIPTION**

NEW LISTING 160+/- Acres of Tillable Land in Harper County, Kansas.

Legals: SE/4 of 28-32-9

Driving Directions: From Attica take 160 HWY west approximately 3 miles. Turn south on NW 140th Ave and go 1.5 miles. The farm is on the west side of the road.

Road Intersections: NW 140th Ave / NW 50 Rd.

2020 Taxes: \$936.48

PRICED RIGHT FARM!

This farm consists of 153.57 tillable dryland acres with the remaining 3.85 acres in pasture. The farmland is currently planted to wheat and on a crop share basis with the tenant. This years crop share shall remain with the Sellers. This property is conveniently located within 5 miles of Attica Kansas and only 1.5 miles off HWY 160. What mineral rights the Sellers own shall transfer. For more information about this listing contact agent Nathan Leeper at 620-388-6328.