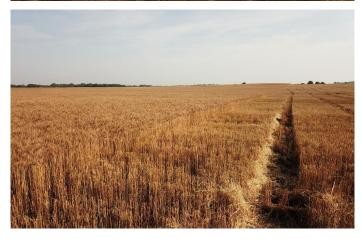

## **PROPERTY DESCRIPTION**

NEW LISTING 160+/- Acres of Tillable Land in Harper County, Kansas.

Legals: SE/4 of 28-32-9

Driving Directions: From Attica take 160 HWY west approximately 3 miles. Turn south on NW 140th Ave and go 1.5 miles. The farm is on the west side of the road.

Road Intersections: NW 140th Ave / NW 50 Rd.

2020 Taxes: \$936.48

PRICED RIGHT FARM!

This farm consists of 153.57 tillable dryland acres with the remaining 3.85 acres in pasture. The farmland is currently planted to wheat and on a crop share basis with the tenant. This years crop share shall remain with the Sellers. This property is conveniently located within 5 miles of Attica Kansas and only 1.5 miles off HWY 160. What mineral rights the Sellers own shall transfer. For more information about this listing contact agent Nathan Leeper at 620-388-6328.