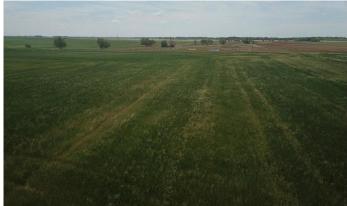

## **PROPERTY DESCRIPTION**

NEW LISTING 160+/- Acres of Tillable Land in Harper County, Kansas.

Legals: SE/4 of 28-32-9

Driving Directions: From Attica take 160 HWY west approximately 3 miles. Turn south on NW 140th Ave and go 1.5 miles. The farm is on the west side of the road.

Road Intersections: NW 140th Ave / NW 50 Rd.

2020 Taxes: \$936.48

PRICED RIGHT FARM!

This farm consists of 153.57 tillable dryland acres with the remaining 3.85 acres in pasture. The farmland is currently planted to wheat and on a crop share basis with the tenant. This years crop share shall remain with the Sellers. This property is conveniently located within 5 miles of Attica Kansas and only 1.5 miles off HWY 160. What mineral rights the Sellers own shall transfer. For more information about this listing contact agent Nathan Leeper at 620-388-6328.