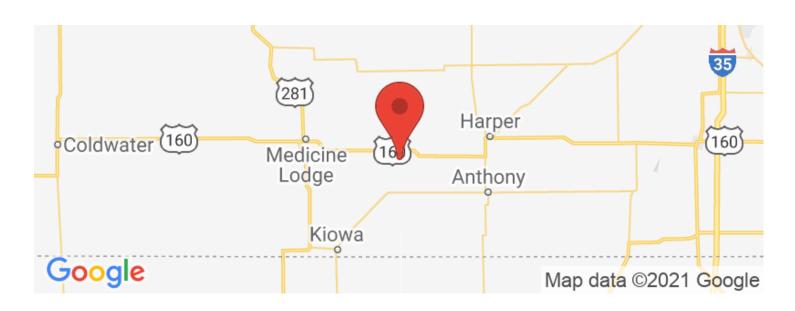

sections: NW 140th Ave / NW 50 Rd.

2020 Taxes: \$936.48

PRICED RIGHT FARM!

This farm consists of 153.57 tillable dryland acres with the remaining 3.85 acres in pasture. The farmland is currently planted to wheat and on a crop share basis with the tenant. This years crop share shall remain with the Sellers. This property is conveniently located within 5 miles of Attica Kansas and only 1.5 miles off HWY 160. What mineral rights the Sellers own shall transfer. For more information about this listing contact agent Nathan Leeper at 620-388-6328.

**Key Features:** 

1.5 Miles From 160 HWY

5 Min From Attica

Silt Loam / Fine Sand Loam Soils



**MORE INFO ONLINE:** 

## 160+/- Acres of Tillable Land in Harper County, Kansas. Attica, KS / Harper County

















## **Locator Maps**







**MORE INFO ONLINE:** 

## **Aerial Maps**







**MORE INFO ONLINE:** 

# 160+/- Acres of Tillable Land in Harper County, Kansas. Attica, KS / Harper County

## LISTING REPRESENTATIVE

For more information contact:



### Representative

Nathan Leeper

### Mobile

(620) 338-6328

#### **Email**

nleeper@redcedarland.com

#### **Address**

2 NE 10 Ave

### City / State / Zip

St John, KS 67576

| <u>NOTES</u> |  |  |  |
|--------------|--|--|--|
|              |  |  |  |
|              |  |  |  |
|              |  |  |  |
|              |  |  |  |
|              |  |  |  |
|              |  |  |  |



MORE INFO ONLINE:

| <u>NOTES</u> |  |  |  |
|--------------|--|--|--|
|              |  |  |  |
|              |  |  |  |
|              |  |  |  |
|              |  |  |  |
|