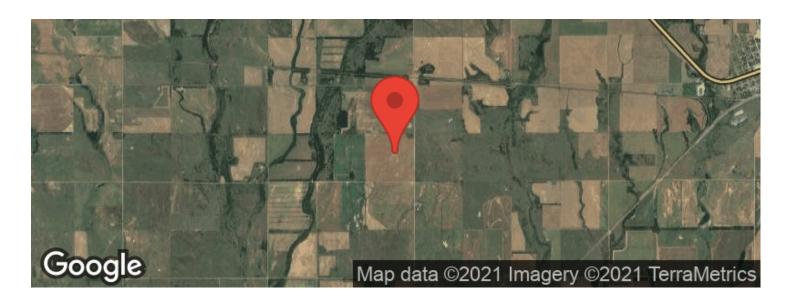

\$936.48

PRICED RIGHT FARM!

This farm consists of 153.57 tillable dryland acres with the remaining 3.85 acres in pasture. The farmland is currently planted to wheat and on a crop share basis with the tenant. This years crop share shall remain with the Sellers. This property is conveniently located within 5 miles of Attica Kansas and only 1.5 miles off HWY 160. What mineral rights the Sellers own shall transfer. For more information about this listing contact agent Nathan Leeper at 620-388-6328.

**Key Features:** 

1.5 Miles From 160 HWY

5 Min From Attica

Silt Loam / Fine Sand Loam Soils



**MORE INFO ONLINE:** 

## 160+/- Acres of Tillable Land in Harper County, Kansas. Attica, KS / Harper County

















## **Locator Maps**







**MORE INFO ONLINE:** 

## **Aerial Maps**







**MORE INFO ONLINE:** 

# 160+/- Acres of Tillable Land in Harper County, Kansas. Attica, KS / Harper County

## LISTING REPRESENTATIVE

For more information contact:



### Representative

Nathan Leeper

### Mobile

(620) 338-6328

#### **Email**

nleeper@redcedarland.com

#### **Address**

2 NE 10 Ave

### City / State / Zip

St John, KS 67576

| <u>NOTES</u> |  |  |  |
|--------------|--|--|--|
|              |  |  |  |
|              |  |  |  |
|              |  |  |  |
|              |  |  |  |
|              |  |  |  |
|              |  |  |  |



MORE INFO ONLINE:

| <u>NOTES</u> |  |  |  |
|--------------|--|--|--|
|              |  |  |  |
|              |  |  |  |
|              |  |  |  |
|              |  |  |  |
|              |  |  |  |
|              |  |  |  |
|