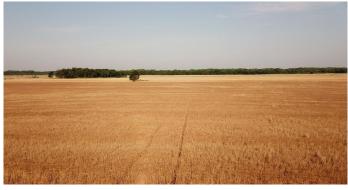

## **PROPERTY DESCRIPTION**

NEW LISTING 160+/- Acres of Tillable Land in Harper County, Kansas.

Legals: SE/4 of 28-32-9

Driving Directions: From Attica take 160 HWY west approximately 3 miles. Turn south on NW 140th Ave and go 1.5 miles. The farm is on the west side of the road.

Road Intersections: NW 140th Ave / NW 50 Rd.

2020 Taxes: \$936.48

PRICED RIGHT FARM!

This farm consists of 153.57 tillable dryland acres with the remaining 3.85 acres in pasture. The farmland is currently planted to wheat and on a crop share basis with the tenant. This years crop share shall remain with the Sellers. This property is conveniently located within 5 miles of Attica Kansas and only 1.5 miles off HWY 160. What mineral rights the Sellers own shall transfer. For more information about this listing contact agent Nathan Leeper at 620-388-6328.