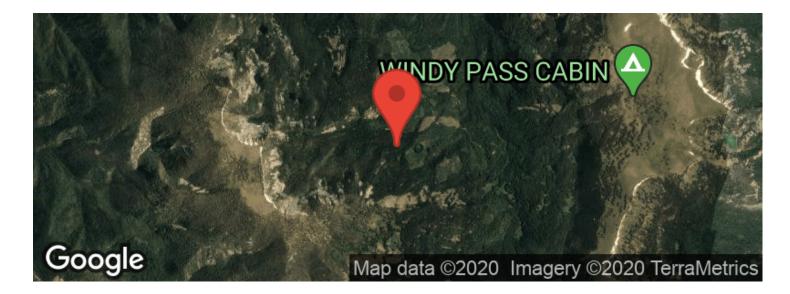

ful Pasture in Mcpherson Co. KS intersection of 19th and Wells Fargo Lindsborg, KS 67456

\$144,000 80 +/- acres McPherson County









Page 1

### **MORE INFO ONLINE:**

#### 80+/- acres of Beautiful Pasture in Mcpherson Co. KS Lindsborg, KS / McPherson County

## **SUMMARY**

Address intersection of 19th and Wells Fargo

**City, State Zip** Lindsborg, KS 67456

**County** McPherson County

**Type** Ranches, Farms, Hunting Land

Latitude / Longitude 45.258888 / -111.145678

Acreage 80

**Price** \$144,000





Page 2

### **MORE INFO ONLINE:**



Page 3

### **MORE INFO ONLINE:**

### 80+/- acres of Beautiful Pasture in Mcpherson Co. KS Lindsborg, KS / McPherson County





Page 4

### **MORE INFO ONLINE:**

## **Locator Maps**







Page 5

**MORE INFO ONLINE:** 

# **Aerial Maps**







Page 6

**MORE INFO ONLINE:** 

### LISTING REPRESENTATIVE

For more information contact:



Representative

Kyle Martin

**Mobile** (785) 212-0776

Email kmartin@redcedarland.com

Address 2 NE 10 Ave

**City / State / Zip** St John, KS, 67576

## **NOTES**



Page 7

**MORE INFO ONLINE:** 

## <u>NOTES</u>

| <br> | <br> |
|------|------|
| <br> | <br> |
|      |      |
|      |      |
|      |      |
|      |      |
| <br> | <br> |
| <br> |      |
|      |      |
|      |      |
|      |      |
|      |      |
| <br> | <br> |
|      |      |



Page 8

### **MORE INFO ONLINE:**

## **DISCLAIMERS**

Information in this brochure is provided solely for information purposes and does not constitute an offer to sell or advertise real estate outside the states in which broker or agent lic