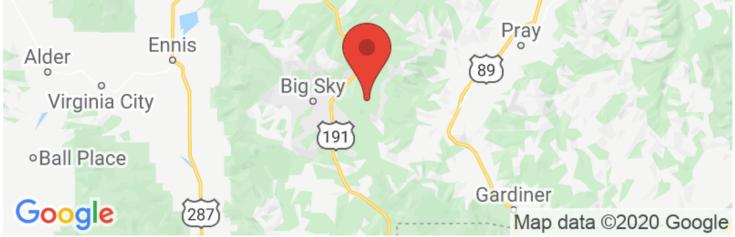

80+/- acres of Beautiful Pasture in Mcpherson Co. KS intersection of 19th and Wells Fargo Lindsborg, KS 67456

\$144,000 80 +/- acres McPherson County









Page 1

### **MORE INFO ONLINE:**

#### 80+/- acres of Beautiful Pasture in Mcpherson Co. KS Lindsborg, KS / McPherson County

## **SUMMARY**

Address intersection of 19th and Wells Fargo

**City, State Zip** Lindsborg, KS 67456

**County** McPherson County

**Type** Ranches, Farms, Hunting Land

Latitude / Longitude 45.258888 / -111.145678

Acreage 80

**Price** \$144,000





Page 2

### **MORE INFO ONLINE:**



Page 3

### **MORE INFO ONLINE:**

### 80+/- acres of Beautiful Pasture in Mcpherson Co. KS Lindsborg, KS / McPherson County





Page 4

### **MORE INFO ONLINE:**

## **Locator Maps**







Page 5

**MORE INFO ONLINE:** 

# **Aerial Maps**







Page 6

**MORE INFO ONLINE:** 

### LISTING REPRESENTATIVE

For more information contact:



Representative

Kyle Martin

**Mobile** (785) 212-0776

Email kmartin@redcedarland.com

Address 2 NE 10 Ave

**City / State / Zip** St John, KS, 67576

## **NOTES**



Page 7

**MORE INFO ONLINE:** 

## <u>NOTES</u>

| <br> | <br> |
|------|------|
| <br> | <br> |
|      |      |
|      |      |
|      |      |
|      |      |
| <br> | <br> |
| <br> |      |
|      |      |
|      |      |
|      |      |
|      |      |
| <br> | <br> |
|      |      |



Page 8

### **MORE INFO ONLINE:**

## **DISCLAIMERS**

Information in this brochure is provided solely for information purposes and does not constitute an offer to sell or advertise real