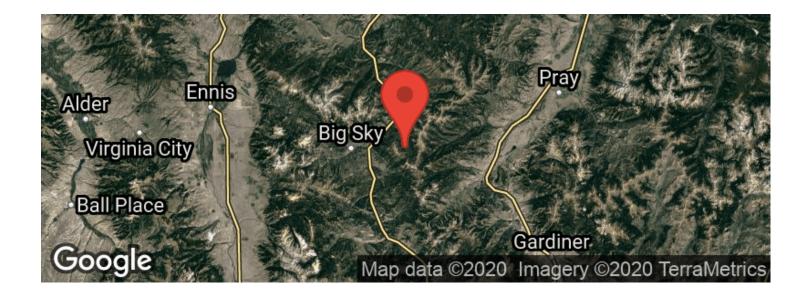

l Pasture in Mcpherson Co. KS intersection of 19th and Wells Fargo Lindsborg, KS 67456

\$144,000 80 +/- acres McPherson County









Page 1

### **MORE INFO ONLINE:**

#### 80+/- acres of Beautiful Pasture in Mcpherson Co. KS Lindsborg, KS / McPherson County

## **SUMMARY**

Address intersection of 19th and Wells Fargo

**City, State Zip** Lindsborg, KS 67456

**County** McPherson County

**Type** Ranches, Farms, Hunting Land

Latitude / Longitude 45.258888 / -111.145678

Acreage 80

**Price** \$144,000





Page 2

### **MORE INFO ONLINE:**



Page 3

### **MORE INFO ONLINE:**

### 80+/- acres of Beautiful Pasture in Mcpherson Co. KS Lindsborg, KS / McPherson County





Page 4

### **MORE INFO ONLINE:**

## **Locator Maps**







Page 5

**MORE INFO ONLINE:** 

# **Aerial Maps**







Page 6

**MORE INFO ONLINE:** 

### LISTING REPRESENTATIVE

For more information contact:



Representative

Kyle Martin

**Mobile** (785) 212-0776

Email kmartin@redcedarland.com

Address 2 NE 10 Ave

**City / State / Zip** St John, KS, 67576

## **NOTES**



Page 7

**MORE INFO ONLINE:** 

## <u>NOTES</u>

| <br> | <br> |
|------|------|
| <br> | <br> |
|      |      |
|      |      |
|      |      |
|      |      |
| <br> | <br> |
| <br> |      |
|      |      |
|      |      |
|      |      |
|      |      |
| <br> | <br> |
|      |      |



Page 8

### **MORE INFO ONLINE:**

## **DISCLAIMERS**

Information in this brochure is provided solely for information purposes and does not constitute an offer to sell or advertise real estate outside the states in which broker or agent licen