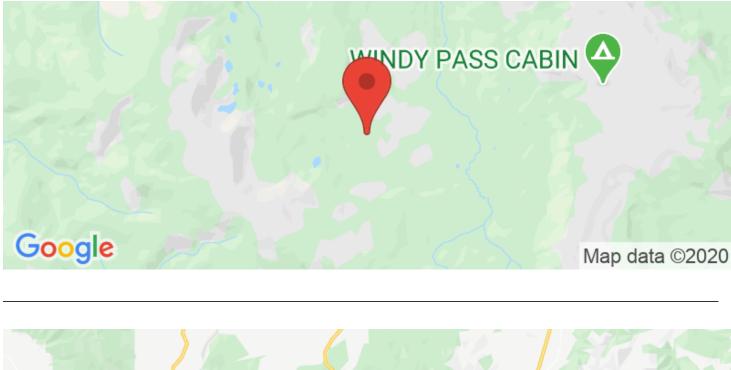

80+/- acres of Beautiful Pasture in Mcpherson Co. KS intersection of 19th and Wells Fargo Lindsborg, KS 67456

\$144,000 80 +/- acres McPherson County









Page 1

### **MORE INFO ONLINE:**

#### 80+/- acres of Beautiful Pasture in Mcpherson Co. KS Lindsborg, KS / McPherson County

## **SUMMARY**

Address intersection of 19th and Wells Fargo

**City, State Zip** Lindsborg, KS 67456

**County** McPherson County

**Type** Ranches, Farms, Hunting Land

Latitude / Longitude 45.258888 / -111.145678

Acreage 80

**Price** \$144,000





Page 2

### **MORE INFO ONLINE:**



Page 3

### **MORE INFO ONLINE:**

### 80+/- acres of Beautiful Pasture in Mcpherson Co. KS Lindsborg, KS / McPherson County





Page 4

### **MORE INFO ONLINE:**

## **Locator Maps**







Page 5

**MORE INFO ONLINE:** 

# **Aerial Maps**







Page 6

**MORE INFO ONLINE:** 

### LISTING REPRESENTATIVE

For more information contact:



Representative

Kyle Martin

**Mobile** (785) 212-0776

Email kmartin@redcedarland.com

Address 2 NE 10 Ave

**City / State / Zip** St John, KS, 67576

## **NOTES**



Page 7

**MORE INFO ONLINE:** 

## <u>NOTES</u>

| <br> | <br> |
|------|------|
| <br> | <br> |
|      |      |
|      |      |
|      |      |
|      |      |
| <br> | <br> |
| <br> |      |
|      |      |
|      |      |
|      |      |
|      |      |
| <br> | <br> |
|      |      |



Page 8

### **MORE INFO ONLINE:**

## **DISCLAIMERS**

Information in this brochure is provided solely for information purposes and does not constitute an offer to sell or advertise re