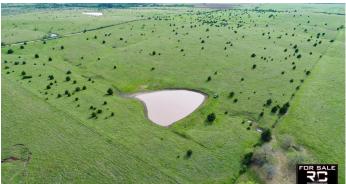

80+/- acres of Beautiful Pasture in Mcpherson Co. KS intersection of 19th and Wells Fargo Lindsborg, KS 67456

\$144,000 80 +/- acres McPherson County









Page 1

### **MORE INFO ONLINE:**

#### 80+/- acres of Beautiful Pasture in Mcpherson Co. KS Lindsborg, KS / McPherson County

## **SUMMARY**

Address intersection of 19th and Wells Fargo

**City, State Zip** Lindsborg, KS 67456

**County** McPherson County

**Type** Ranches, Farms, Hunting Land

Latitude / Longitude 45.258888 / -111.145678

Acreage 80

**Price** \$144,000





Page 2

### **MORE INFO ONLINE:**



Page 3

### **MORE INFO ONLINE:**

### 80+/- acres of Beautiful Pasture in Mcpherson Co. KS Lindsborg, KS / McPherson County





Page 4

### **MORE INFO ONLINE:**

## **Locator Maps**







Page 5

**MORE INFO ONLINE:** 

# **Aerial Maps**







Page 6

**MORE INFO ONLINE:** 

### LISTING REPRESENTATIVE

For more information contact:



Representative

Kyle Martin

**Mob