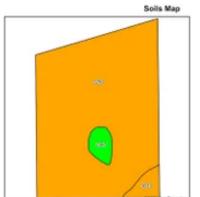

tion:** 200 +/- acre in PART OF THE SW1/4 NE1/4; PART OF THE SE1/4 NE1/4; SE1/4 OF SECTION 16, TOWNSHIP 14 SOUTH, 3 WEST, SALINE COUNTY, KANSAS

**2021 Taxes:** \$1,000

**Driving Directions:** Property is located on the west side of Interstate 135, taking the W. Crawford exit the property is less than 1/4 mile off interstate on the north side of W. Crawford.

**Property Description:** This 200+/- acres of excellent tillable land has prime soil for dryland crops and easy access off of W. Crawford street. With the land being close to town / interstate it would be a great area for a new business, commercial property development, or residential home sites. The opportunities are endless for all your real estate needs!

For more information contact Land Agent Kyle Martin at 785-212-0776





















## **Locator Maps**







# **Aerial Maps**







### LISTING REPRESENTATIVE

For more information contact:



#### Representative

Kyle Martin

#### Mobile

(785) 212-0776

#### **Email**

kmartin@redcedarland.com

#### **Address**

2 NE 10 Ave

#### City / State / Zip

St John, KS 67576

| <u>NOTES</u> |  |  |  |
|--------------|--|--|--|
|              |  |  |  |
|              |  |  |  |
|              |  |  |  |
|              |  |  |  |
|              |  |  |  |
|              |  |  |  |



| <u>NOTES</u> |  |  |  |
|--------------|--|--|--|
|              |  |  |  |
|              |  |  |  |
|              |  |  |  |
|              |  |  |  |
|              |  |  |  |
|              |  |  |  |
|              |  |  |  |
|              |  |  |  |
|              |  |  |