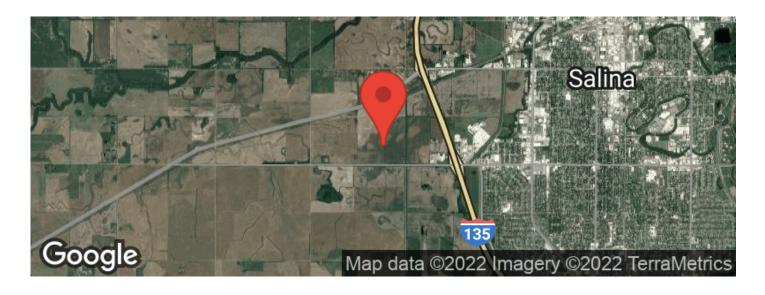

## **Locator Maps**

**2021 Taxes:** \$1,000

**Driving Directions:** Property is located on the west side of Interstate 135, taking the W. Crawford exit the property is less than 1/4 mile off interstate on the north side of W. Crawford.

### **PROPERTY DESCRIPTION**

200 +/- Acres of Tillable Cropland Located Just West of Interstate 135 in Salina, Ks.

**Legal Description:** 200 +/- acre in PART OF THE SW1/4 NE1/4; PART OF THE SE1/4 NE1/4; SE1/4 OF SECTION 16, TOWNSHIP 14 SOUTH, 3 WEST, SALINE COUNTY, KANSAS