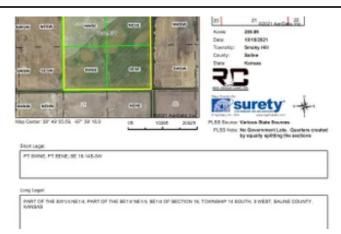

### **PROPERTY DESCRIPTION**

200 +/- Acres of Tillable Cropland Located Just West of Interstate 135 in Salina, Ks.

**Legal Description:** 200 +/- acre in PART OF THE SW1/4 NE1/4; PART OF THE SE1/4 NE1/4; SE1/4 OF SECTION 16, TOWNSHIP 14 SOUTH, 3 WEST, SALINE COUNTY, KANSAS