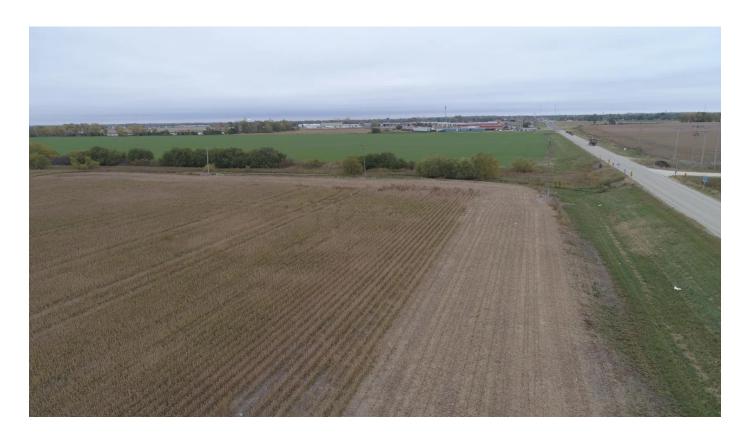

### **PROPERTY DESCRIPTION**

200 +/- Acres of Tillable Cropland Located Just West of Interstate 135 in Salina, Ks.

**Legal Description:** 200 +/- acre in PART OF THE SW1/4 NE1/4; PART OF THE SE1/4 NE1/4; SE1/4 OF SECTION 16, TOWNSHIP 14 SOUTH, 3 WEST, SALINE COUNTY, KANSAS

**Property Description:** This 200+/- acres of excellent tillable land has prime soil for dryland crops and easy access off of W. Crawford street. With the land being close to town / interstate it would be a great area for a new business, commercial property development, or residential home sites. The opportunities are endless for all your real estate needs!