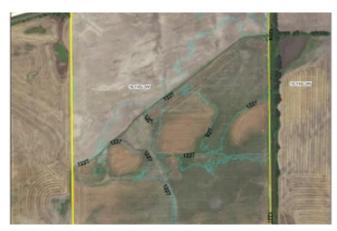

200 +/- Acres of Prime Tillable Cropland With Residential or Commercial Potential in Saline Co. Kansas Salina, KS 67401

\$770,000 200± Acres Saline County









### **SUMMARY**

City, State Zip

Salina, KS 67401

County

Saline County

Type

Farms, Residential Property, Commercial

Latitude / Longitude

38.82986 / -97.65408

Taxes (Annually)

1000

Acreage

200

**Price** 

\$770,000

#### **Property Website**

https://redcedarland.com/detail/200-acres-of-prime-tillable-cropland-with-residential-or-commercial-potential-in-saline-co-kansas-saline-kansas/22956











### **PROPERTY DESCRIPTION**

200 +/- Acres of Tillable Cropland Located Just West of Interstate 135 in Salina, Ks.

**Legal Description:** 200 +/- acre in PART OF THE SW1/4 NE1/4; PART OF THE SE1/4 NE1/4; SE1/4 OF SECTION 16, TOWNSHIP 14 SOUTH, 3 WEST, SALINE COUNTY, KANSAS

**2021 Taxes:** \$1,000

**Driving Directions:** Property is located on the west side of Interstate 135,