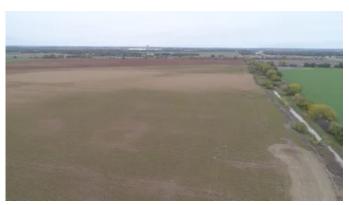

# **Aerial Maps**

**Property Description:** This 200+/- acres of excellent tillable land has prime soil for dryland crops and easy access off of W. Crawford street. With the land being close to town / interstate it would be a great area for a new business, commercial property development, or residential home sites. The opportunities are endless for all your real estate needs!