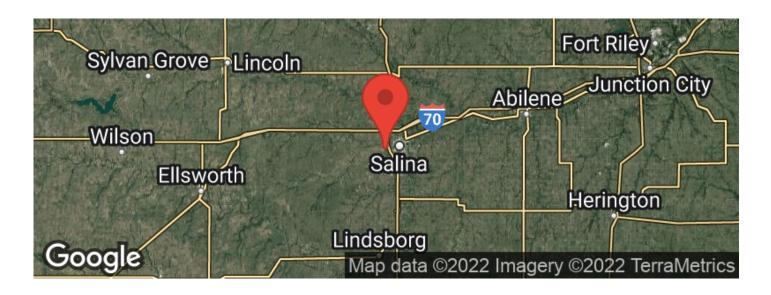

E1/4 NE1/4; SE1/4 OF SECTION 16, TOWNSHIP 14 SOUTH, 3 WEST, SALINE COUNTY, KANSAS

**2021 Taxes:** \$1,000

**Driving Directions:** Property is located on the west side of Interstate 135, taking the W. Crawford exit the property is less than 1/4 mile off interstate on the north side of W. Crawford.

**Property Description:** This 200+/- acres of excellent tillable land has prime soil for dryland crops and easy access off of W. Crawford street. With the land being close to town / interstate it would be a great area for a new business, commercial property development, or residential home sites. The opportunities are endless for all your real estate needs!

For more information contact Land Agent Kyle Martin at 785-212-0776





















## **Locator Maps**







# **Aerial Maps**







### LISTING REPRESENTATIVE

For more information contact:



#### Representative

Kyle Martin

#### Mobile

(785) 212-0776

#### **Email**

kmartin@redcedarland.com

#### **Address**

2 NE 10 Ave

#### City / State / Zip

St John, KS 67576

| <u>NOTES</u> |  |  |  |
|--------------|--|--|--|
|              |  |  |  |
|              |  |  |  |
|              |  |  |  |
|              |  |  |  |
|              |  |  |  |
|              |  |  |  |



| <u>NOTES</u> |  |  |  |
|--------------|--|--|--|
|              |  |  |  |
|              |  |  |  |
|              |  |  |  |
|              |  |  |  |
|              |  |  |  |
|              |  |  |  |
|              |  |  |  |
|              |  |  |  |
|              |  |  |  |
|              |  |  |  |
|              |  |  |  |
|