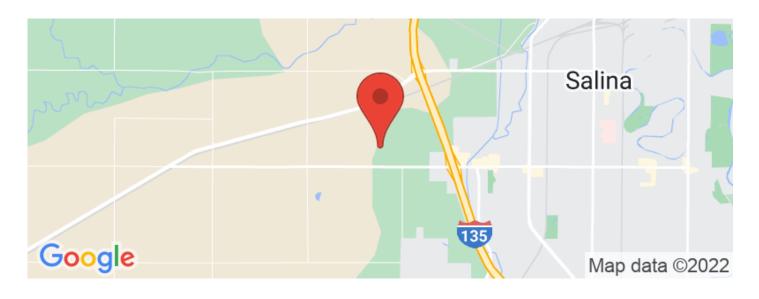

SW1/4 NE1/4; PART OF THE SE1/4 NE1/4; SE1/4 OF SECTION 16, TOWNSHIP 14 SOUTH, 3 WEST, SALINE COUNTY, KANSAS

**2021 Taxes:** \$1,000

**Driving Directions:** Property is located on the west side of Interstate 135, taking the W. Crawford exit the property is less than 1/4 mile off interstate on the north side of W. Crawford.

**Property Description:** This 200+/- acres of excellent tillable land has prime soil for dryland crops and easy access off of W. Crawford street. With the land being close to town / interstate it would be a great area for a new business, commercial property development, or residential home sites. The opportunities are endless for all your real estate needs!

For more information contact Land Agent Kyle Martin at 785-212-0776





















## **Locator Maps**







# **Aerial Maps**







### LISTING REPRESENTATIVE

For more information contact:



#### Representative

Kyle Martin

#### Mobile

(785) 212-0776

#### **Email**

kmartin@redcedarland.com

#### **Address**

2 NE 10 Ave

#### City / State / Zip

St John, KS 67576

| <u>NOTES</u> |  |  |  |
|--------------|--|--|--|
|              |  |  |  |
|              |  |  |  |
|              |  |  |  |
|              |  |  |  |
|              |  |  |  |
|              |  |  |  |



| <u>NOTES</u> |  |  |  |
|--------------|--|--|--|
|              |  |  |  |
|              |  |  |  |
|              |  |  |  |
|              |  |  |  |
|              |  |  |  |
|              |  |  |  |
|              |  |  |  |
|              |  |  |  |
|              |  |  |  |
|              |  |  |  |
|