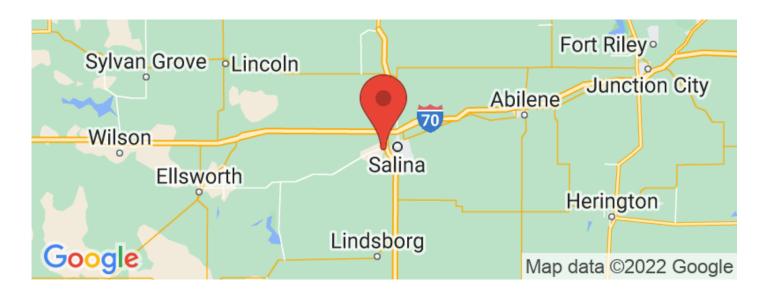

W1/4 NE1/4; PART OF THE SE1/4 NE1/4; SE1/4 OF SECTION 16, TOWNSHIP 14 SOUTH, 3 WEST, SALINE COUNTY, KANSAS

**2021 Taxes:** \$1,000

**Driving Directions:** Property is located on the west side of Interstate 135, taking the W. Crawford exit the property is less than 1/4 mile off interstate on the north side of W. Crawford.

**Property Description:** This 200+/- acres of excellent tillable land has prime soil for dryland crops and easy access off of W. Crawford street. With the land being close to town / interstate it would be a great area for a new business, commercial property development, or residential home sites. The opportunities are endless for all your real estate needs!

For more information contact Land Agent Kyle Martin at 785-212-0776





















## **Locator Maps**







# **Aerial Maps**







### LISTING REPRESENTATIVE

For more information contact:



#### Representative

Kyle Martin

#### Mobile

(785) 212-0776

#### **Email**

kmartin@redcedarland.com

#### **Address**

2 NE 10 Ave

#### City / State / Zip

St John, KS 67576

| <u>NOTES</u> |  |  |  |
|--------------|--|--|--|
|              |  |  |  |
|              |  |  |  |
|              |  |  |  |
|              |  |  |  |
|              |  |  |  |
|              |  |  |  |



| <u>NOTES</u> |  |  |  |
|--------------|--|--|--|
|              |  |  |  |
|              |  |  |  |
|              |  |  |  |
|              |  |  |  |
|              |  |  |  |
|              |  |  |  |
|              |  |  |  |
|              |  |  |  |
|              |  |  |  |
|              |  |  |  |
|