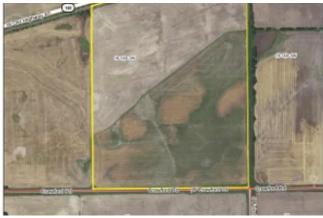

# **Aerial Maps**

**Property Description:** This 200+/- acres of excellent tillable land has prime soil for dryland crops and easy access off of W. Crawford street. With the land being close to town / interstate it would be a great area for a new business, commercial property development, or residential home sites. The opportunities are endless for all your real estate needs!