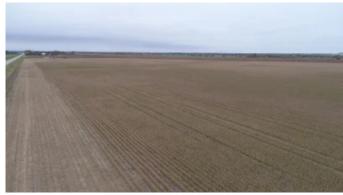

**Property Description:** This 200+/- acres of excellent tillable land has prime soil for dryland crops and easy access off of W. Crawford street. With the land being close to town / interstate it would be a great area for a new business, commercial property development, or residential home sites. The opportunities are endless for all your real estate needs!