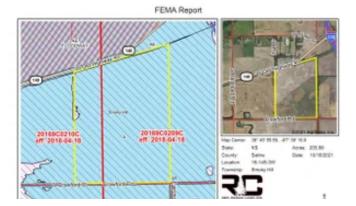

0 +/- acre in PART OF THE SW1/4 NE1/4; PART OF THE SE1/4 NE1/4; SE1/4 OF SECTION 16, TOWNSHIP 14 SOUTH, 3 WEST, SALINE COUNTY, KANSAS

**2021 Taxes:** \$1,000

**Driving Directions:** Property is located on the west side of Interstate 135, taking the W. Crawford exit the property is less than 1/4 mile off interstate on the north side of W. Crawford.

**Property Description:** This 200+/- acres of excellent tillable land has prime soil for dryland crops and easy access off of W. Crawford street. With the land being close to town / interstate it would be a great area for a new business, commercial property development, or residential home sites. The opportunities are endless for all your real estate needs!

For more information contact Land Agent Kyle Martin at 785-212-0776





















## **Locator Maps**







# **Aerial Maps**







### LISTING REPRESENTATIVE

For more information contact:



#### Representative

Kyle Martin

#### Mobile

(785) 212-0776

#### **Email**

kmartin@redcedarland.com

#### **Address**

2 NE 10 Ave

#### City / State / Zip

St John, KS 67576

| <u>NOTES</u> |  |  |  |
|--------------|--|--|--|
|              |  |  |  |
|              |  |  |  |
|              |  |  |  |
|              |  |  |  |
|              |  |  |  |
|              |  |  |  |



| <u>NOTES</u> |  |  |  |
|--------------|--|--|--|
|              |  |  |  |
|              |  |  |  |
|              |  |  |  |
|              |  |  |  |
|              |  |  |  |
|              |  |  |  |
|              |  |  |  |
|              |  |  |  |
|              |  |  |  |
|