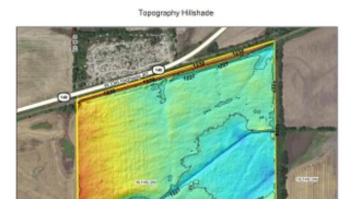

cription:** 200 +/- acre in PART OF THE SW1/4 NE1/4; PART OF THE SE1/4 NE1/4; SE1/4 OF SECTION 16, TOWNSHIP 14 SOUTH, 3 WEST, SALINE COUNTY, KANSAS

**2021 Taxes:** \$1,000

**Driving Directions:** Property is located on the west side of Interstate 135, taking the W. Crawford exit the property is less than 1/4 mile off interstate on the north side of W. Crawford.

**Property Description:** This 200+/- acres of excellent tillable land has prime soil for dryland crops and easy access off of W. Crawford street. With the land being close to town / interstate it would be a great area for a new business, commercial property development, or residential home sites. The opportunities are endless for all your real estate needs!

For more information contact Land Agent Kyle Martin at 785-212-0776





















## **Locator Maps**







# **Aerial Maps**







### LISTING REPRESENTATIVE

For more information contact:



#### Representative

Kyle Martin

#### Mobile

(785) 212-0776

#### **Email**

kmartin@redcedarland.com

#### **Address**

2 NE 10 Ave

#### City / State / Zip

St John, KS 67576

| <u>NOTES</u> |  |  |  |
|--------------|--|--|--|
|              |  |  |  |
|              |  |  |  |
|              |  |  |  |
|              |  |  |  |
|              |  |  |  |
|              |  |  |  |



| <u>NOTES</u> |  |  |  |
|--------------|--|--|--|
|              |  |  |  |
|              |  |  |  |
|              |  |  |  |
|              |  |  |  |
|              |  |  |  |
|              |  |  |  |
|              |  |  |  |
|              |  |  |  |
|              |