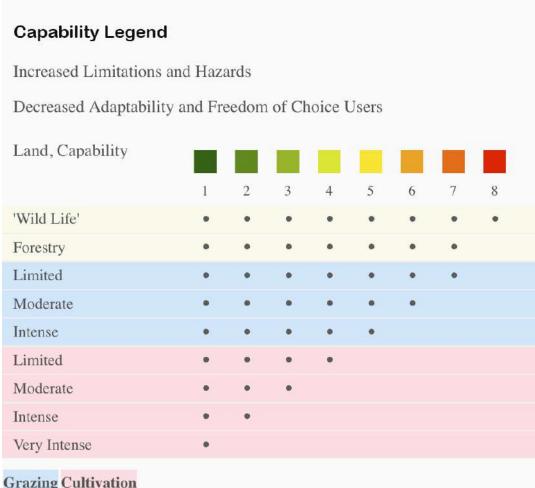

## **Grazing Cultivation**

- (c) climatic limitations (e) susceptibility to erosion
- (s) soil limitations within the rooting zone (w) excess of water