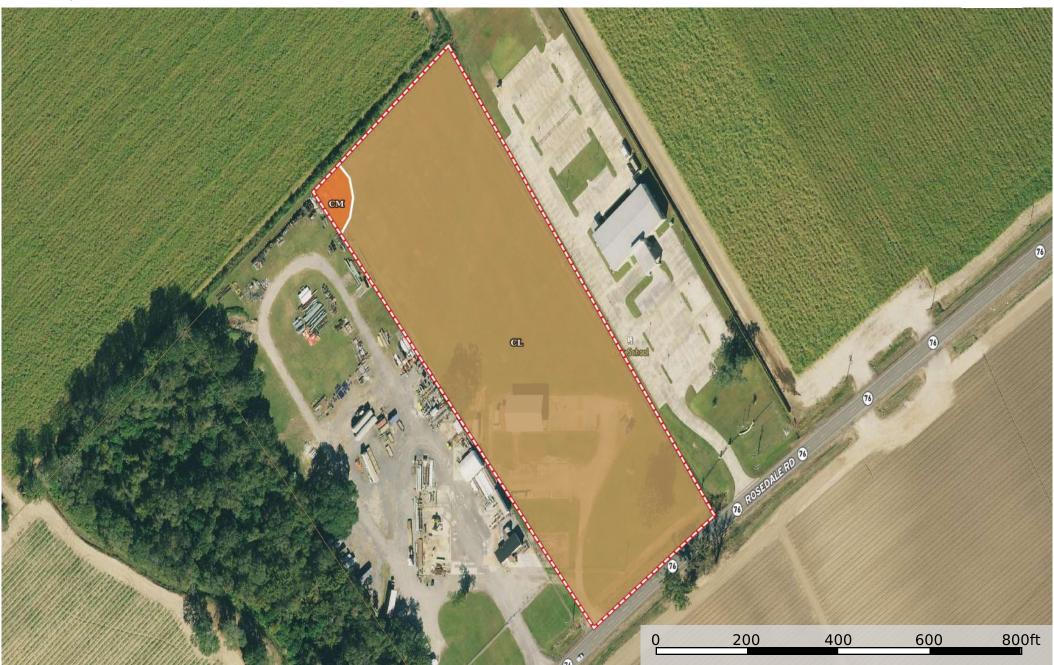

## The Quiet Spot RV Park Louisiana, 7.33 AC +/-

Boundary

## Boundary 7.56 ac

| SOIL CODE | SOIL DESCRIPTION                          | ACRES       | %     | CPI | NCCPI | CAP |
|-----------|-------------------------------------------|-------------|-------|-----|-------|-----|
| CI        | Commerce silt loam, 0 to 1 percent slopes | 7.44        | 98.41 | 0   | 84    | 2w  |
| Cm        | Commerce silty clay loam                  | 0.12        | 1.59  | 0   | 69    | 2w  |
| TOTALS    |                                           | 7.56(*<br>) | 100%  | 1   | 83.76 | 2.0 |

(\*) Total acres may differ in the second decimal compared to the sum of each acreage soil. This is due to a round error because we only show the acres of each soil with two decimal.