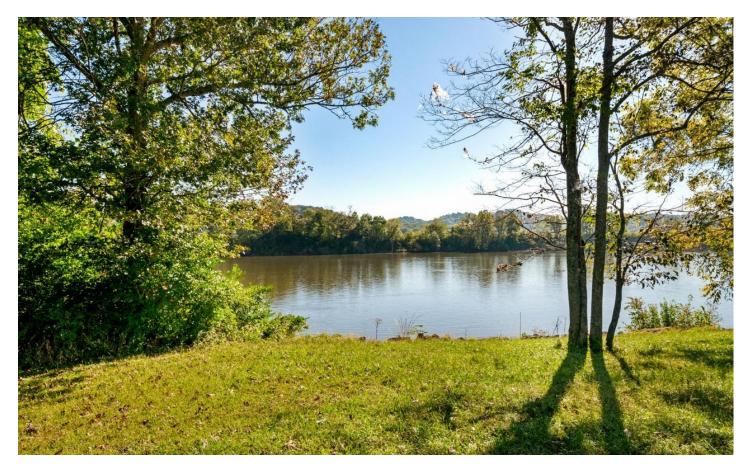

## **PROPERTY DESCRIPTION**

Known for its proximity to the Cumberland River, River Road is conveniently located to Nashville. This 12-acre property includes 365 feet of river frontage and a good trail system to tour the property. There is an excellent home site surrounded by a fringe of mature trees. A scenic boat ride or short commute to downtown. Most of the property is covered in mixed forest