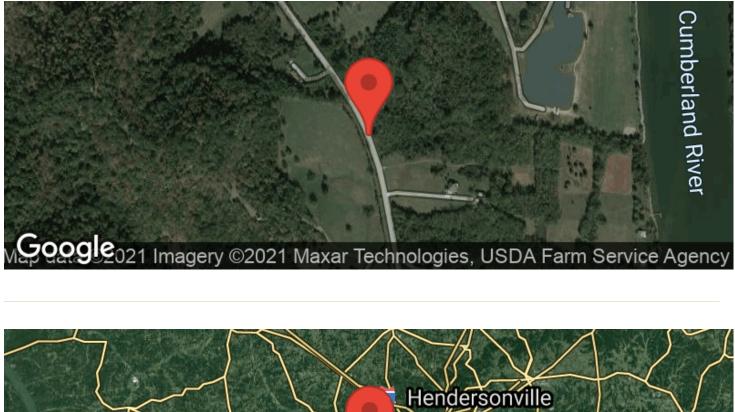

# **Aerial Maps**

FARMS | RECREATIONAL PROPERTIES | ESTATES

Page 6

**MORE INFO ONLINE:** 

## **PROPERTY DESCRIPTION**

Known for its proximity to the Cumberland River, River Road is conveniently located to Nashville. This 12-acre property includes 365 feet of river frontage and a good trail system to tour the property. There is an excellent home site surrounded by a fringe of mature trees. A scenic boat ride or short commute to downtown. Most of the property is covered in mixed forest