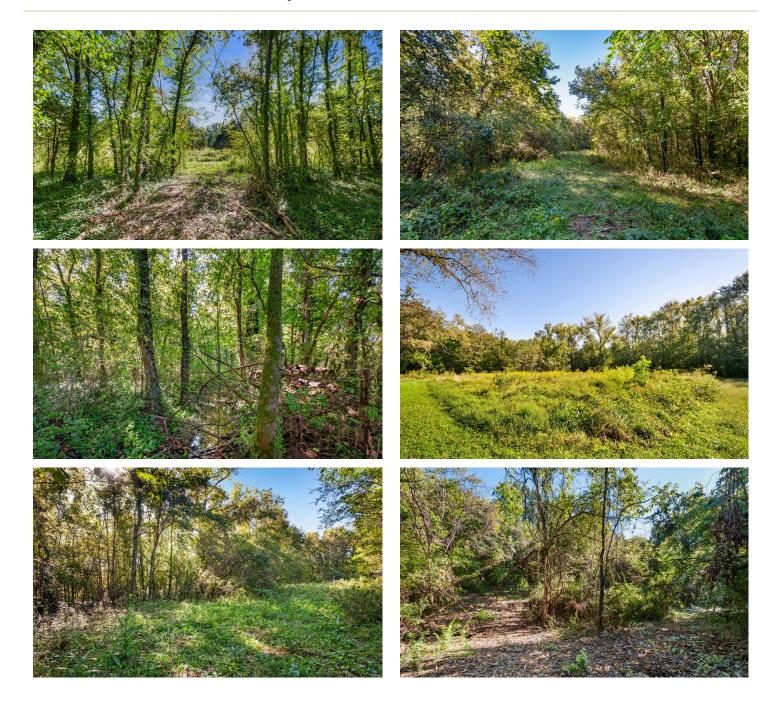

## **PROPERTY DESCRIPTION**

Known for its proximity to the Cumberland River, River Road is conveniently located to Nashville. This 12-acre property includes 365 feet of river frontage and a good trail system to tour the property. There is an excellent home site surrounded by a fringe of mature trees. A scenic boat ride or short commute to downtown. Most of the property is covered in mixed forest