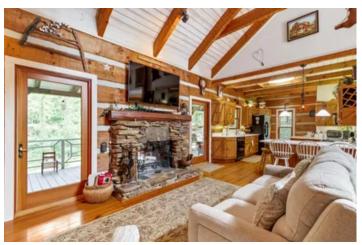

#### **PROPERTY DESCRIPTION**

New HVAC, Tankless Water Heater, New Roof in 2021 and Natural Gas.

For those who are looking to escape to the perfect countryside retreat, look no further than this gorgeous 24-acre property. The Timberwright hand-hewn Hearthstone log home boasts elegant antique beechwood throughout, and the expansive covered back porch is perfect for peaceful mornings with a cup of coffee in hand. The partially finished basement offers a 13x45 woodworking shop and artist studio, ideal for projects and creativity. And with the city of Nashville only under an hour away, you can easily enjoy the best of both worlds. The septic permit is for two bedrooms, but the home actually has three – so there's plenty of space for all. Don't miss out on this incredible opportunity to find your own slice of heaven, right here in College Grove.