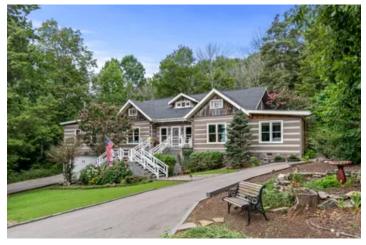

#### **PROPERTY DESCRIPTION**

New HVAC, Tankless Water Heater, New Roof in 2021 and Natural Gas.

For those who are looking to escape to the perfect countryside retreat, look no further than this gorgeous 24-acre property. The Timberwright hand-hewn Hearthstone log home boasts elegant antique beechwood throughout, and the expansive covered back porch is perfect for peaceful mornings with a cup of coffee in hand. The partially finished basement offers a 13x45 woodworking shop and artist studio, ideal for projects and creativity. And with the city of Nashville only under an hour away, you can easily enjoy the best of both worlds. The septic permit is for two bedrooms, but the home actually has three – so there's plenty of space for all. Don't miss out on this incredible opportunity to find your own slice of heaven, right here in College Grove.