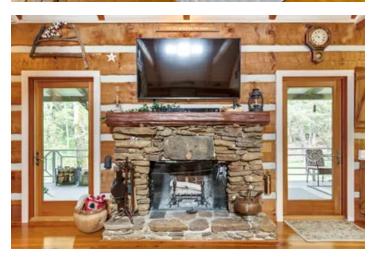

#### **PROPERTY DESCRIPTION**

New HVAC, Tankless Water Heater, New Roof in 2021 and Natural Gas.

For those who are looking to escape to the perfect countryside retreat, look no further than this gorgeous 24-acre property. The Timberwright hand-hewn Hearthstone log home boasts elegant antique beechwood throughout, and the expansive covered back porch is perfect for peaceful mornings with a cup of coffee in hand. The partially finished basement offers a 13x45 woodworking shop and artist studio, ideal for projects and creativity. And with the city of Nashville only under an hour away, you can easily enjoy the best of both worlds. The septic permit is for two bedrooms, but the home actually has three – so there's plenty of space for all. Don't miss out on this incredible opportunity to find your own slice of heaven, right here in College Grove.