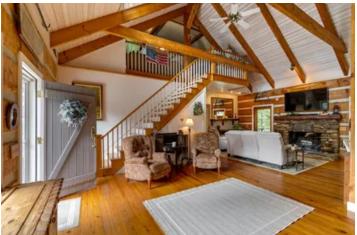

#### **PROPERTY DESCRIPTION**

New HVAC, Tankless Water Heater, New Roof in 2021 and Natural Gas.

For those who are looking to escape to the perfect countryside retreat, look no further than this gorgeous 24-acre property. The Timberwright hand-hewn Hearthstone log home boasts elegant antique beechwood throughout, and the expansive covered back porch is perfect for peaceful mornings with a cup of coffee in hand. The partially finished basement offers a 13x45 woodworking shop and artist studio, ideal for projects and creativity. And with the city of Nashville only under an hour away, you can easily enjoy the best of both worlds. The septic permit is for two bedrooms, but the home actually has three – so there's plenty of space for all. Don't miss out on this incredible opportunity to find your own slice of heaven, right here in College Grove.