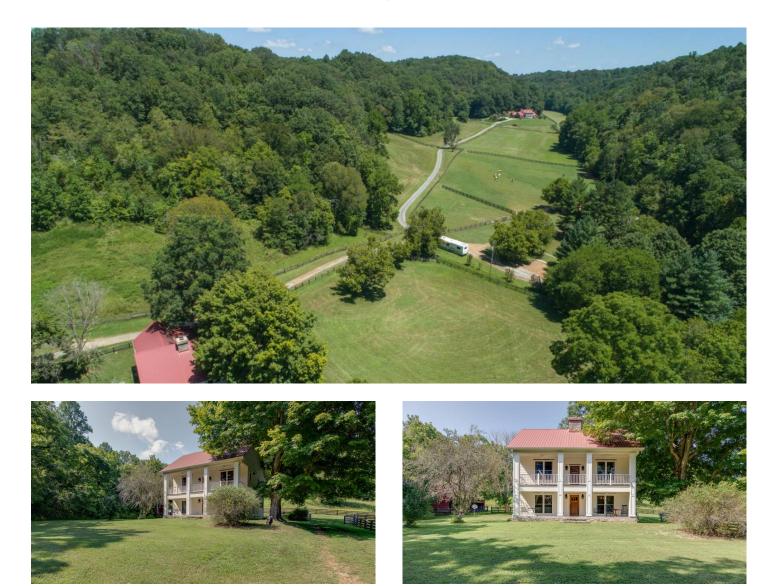

Amazing Historic Looking Home on 100 Acres 6675 Leipers Creek Rd Columbia, TN 38401

**\$1,899,000** 100 +/- acres Maury County

**MORE INFO ONLINE:** 

Page 1

### Amazing Historic Looking Home on 100 Acres Columbia, TN / Maury County

## **SUMMARY**

Address 6675 Leipers Creek Rd

**City, State Zip** Columbia, TN 38401

**County** Maury County

**Type** Farms, Residential Property

**Latitude / Longitude** 35.8048 / -87.0894

**Dwelling Square Feet** 2884

**Bedrooms / Bathrooms** 3 / 2

**Acreage** 100

**Price** \$1,899,000

## **PROPERTY DESCRIPTION**

Only 10 minutes to Leipers Fork this wonderfully built 2,884 square foot home offers three bedrooms and 2 baths. Completely rebuilt from the foundation up with Hardie Board on the exterior, modern appliances in kitchen, balcony, inviting front porch, fireplace in master, 2 HVAC's, and even surround sound! Amazing extra building site!