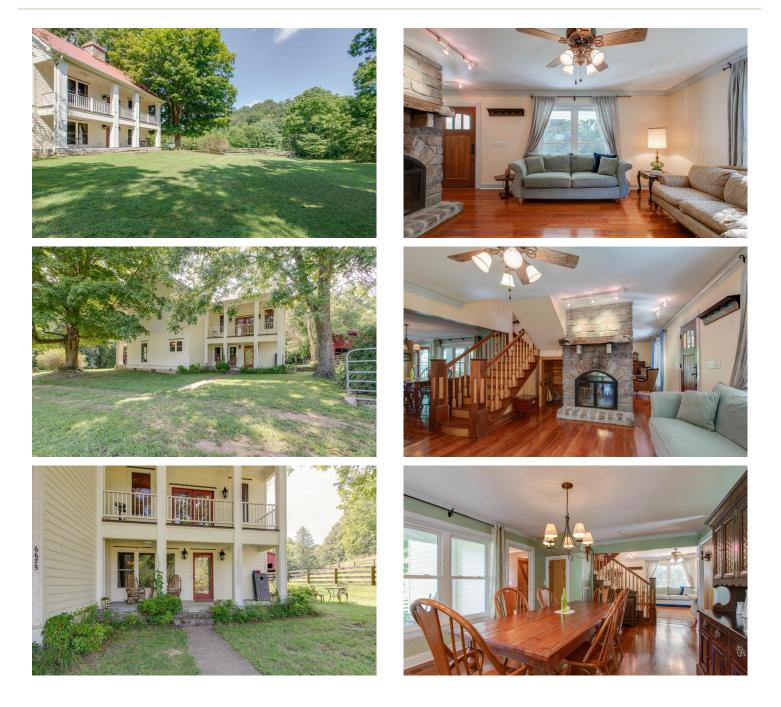

## **PROPERTY DESCRIPTION**

Only 10 minutes to Leipers Fork this wonderfully built 2,884 square foot home offers three bedrooms and 2 baths. Completely rebuilt from the foundation up with Hardie Board on the exterior, modern appliances in kitchen, balcony, inviting front porch, fireplace in master, 2 HVAC's, and even surround sound! Amazing extra building site!