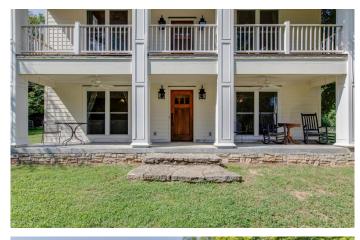

## **PROPERTY DESCRIPTION**

Only 10 minutes to Leipers Fork this wonderfully built 2,884 square foot home offers three bedrooms and 2 baths. Completely rebuilt from the foundation up with Hardie Board on the exterior, modern appliances in kitchen, balcony, inviting front porch, fireplace in master, 2 HVAC's, and even surround sound! Amazing extra building site!