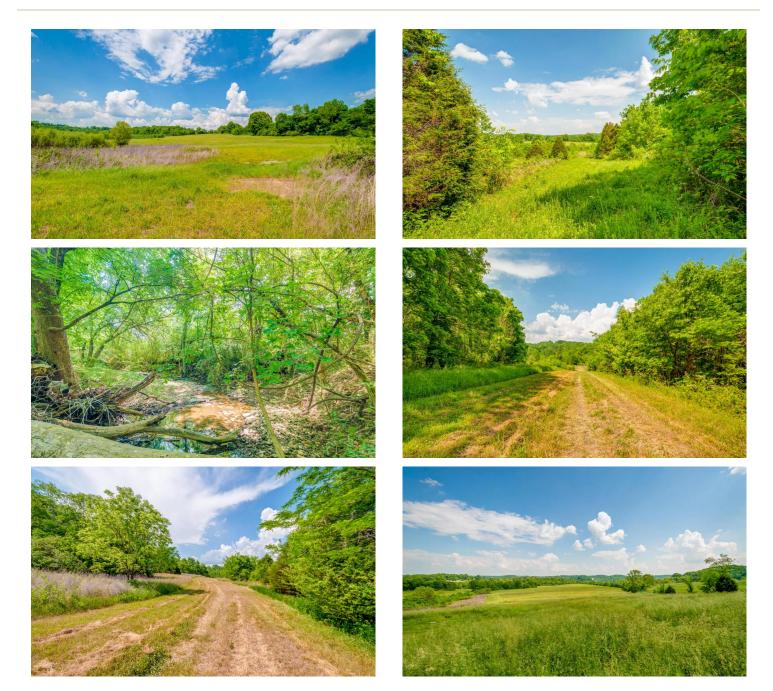

# **PROPERTY DESCRIPTION**

This 111 acre tract in Maury County has frontage along New Highway 7, not far from the village of Santa Fe. This property lays very well with about half being in beautiful pasture, situated on upland ground, perfect for a homesite. The balance of the property lays in mixed timber that tapers into a watershed basin, giving this property diverse qualities when coupled with open, pastoral spaces. The basin could provide the perfect scenario for one to build a pond or lake.

#### Gorgeous 111 Acre Farm Santa Fe, TN / Maury County