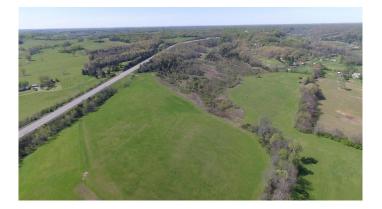

Gorgeous 111 Acre Farm 0 New Highway 7 Santa Fe, TN 38482 **\$767,556** 111.240 +/- acres Maury County





**MORE INFO ONLINE:** 

#### Gorgeous 111 Acre Farm Santa Fe, TN / Maury County

## **SUMMARY**

**Address** 0 New Highway 7

**City, State Zip** Santa Fe, TN 38482

**County** Maury County

#### Туре

Farms, Ranches, Hunting Land, Horse Property, Single Family, Lot

Latitude / Longitude 35.7242473702 / -87.1367116931

#### Acreage

111.240

**Price** \$767,556

#### **Property Website**

https://mcewengroup.com/detail/gorgeous-111acre-farm-maury-tennessee/7721/







## **MORE INFO ONLINE:**

# **PROPERTY DESCRIPTION**

This 111 acre tract in Maury County has frontage along New Highway 7, not far from the village of Santa Fe. This property lays very well with about half being in beautiful pasture, situated on upland ground, perfect for a homesite. The balance of the property lays in mixed timber that tapers into a watershed basin, giving this property diverse qualities when coupled with open, pastoral spaces. The basin could provide the perfect scenario for one to build a pond or lake.

#### **MORE INFO ONLINE:**

## Gorgeous 111 Acre Farm Santa Fe, TN / Maury County



**MORE INFO ONLINE:** 

### **MORE INFO ONLINE:**

# **Aerial Maps**



**MORE INFO ONLINE:** 

#### Gorgeous 111 Acre Farm Santa Fe, TN / Maury County

## LISTING REPRESENTATIVE