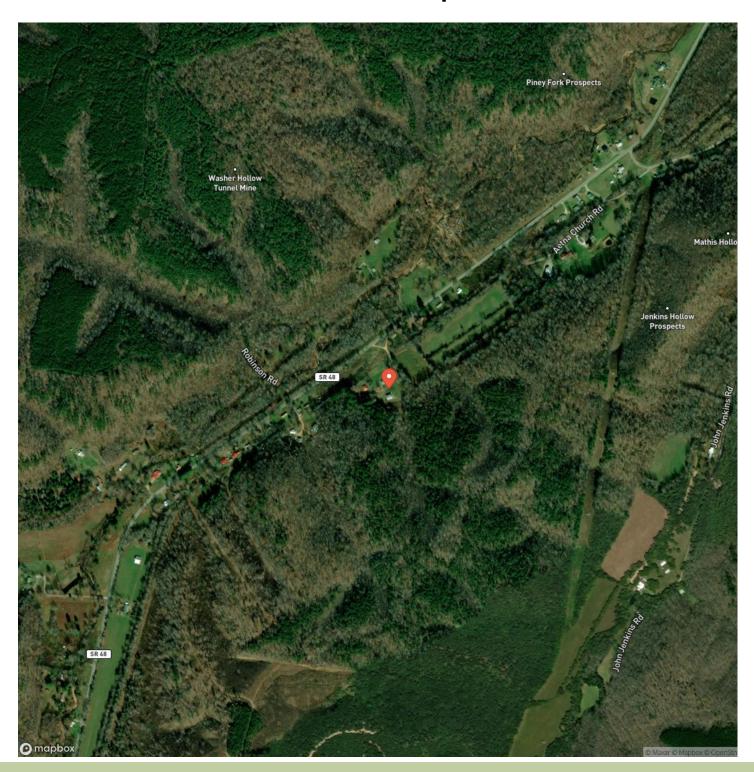

oss an entire ridge system: from one valley to the other. In-between is a prominent dividing ridge that runs right through the middle, tying together numerous ridge spurs with gentle flats on top. The ridges aren't harsh and they fold into numerous small hollows with several saddles in-between. The landscape is a forest mixture that runs contiguous throughout: roughly balanced in pine, oak, hickory and other species. This is the perfect upland hunting property for clearing and thinning to allow early successional growth while encouraging a healthy cash crop of desirable timber. Centerville sits just a few miles to the north where you can find a sporting goods store, fuel stations, restaurants and grocery markets.







## **Locator Map**





## **Locator Map**





## **Satellite Map**





## LISTING REPRESENTATIVE For more information contact:



**NOTES** 

### Representative

Dan McEwen

Mobile

(931) 626-0241

**Email** 

dan@mcewengroup.com

**Address** 

17A Public Sq

City / State / Zip

Columbia, TN 38401



| <u>NOTES</u> |
|--------------|
|              |
|              |
|              |
|              |
|              |
|              |
|              |
|              |
|              |
|              |
|              |
|              |
|              |
|              |
|              |
|              |
|              |
|              |
|              |
|              |
|              |
|              |
|              |
|              |



### **DISCLAIMERS**

Information in this brochure is provided solely for information purposes and does not constitute an