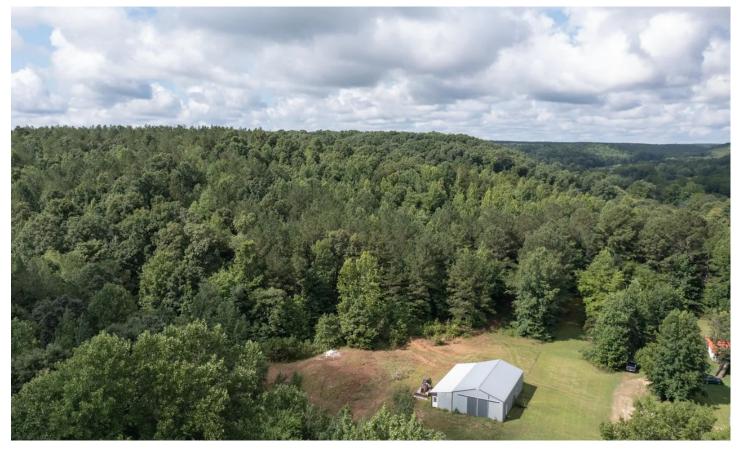

### **PROPERTY DESCRIPTION**

These 164 acres are perfect for hunters. The property has a metal shop building with power and water at the entrance and features a beautiful topographic layout with a network of ATV trails. The property lays across an entire ridge system: from one valley to the other. In-between is a prominent dividing ridge that runs right through the middle, tying together numerous ridge spurs with gentle flats on top. The ridges aren't harsh and they fold into numerous small hollows with several saddles in-between. The landscape is a forest mixture that runs contiguous throughout: roughly balanced in pine, oak, hickory and other species. This is the perfect upland hunting property for clearing and thinning to allow early successional growth while encouraging a healthy cash crop of desirable timber. Centerville sits just a few miles to the north where you can find a sporting goods store, fuel stations, restaurants and grocery markets.