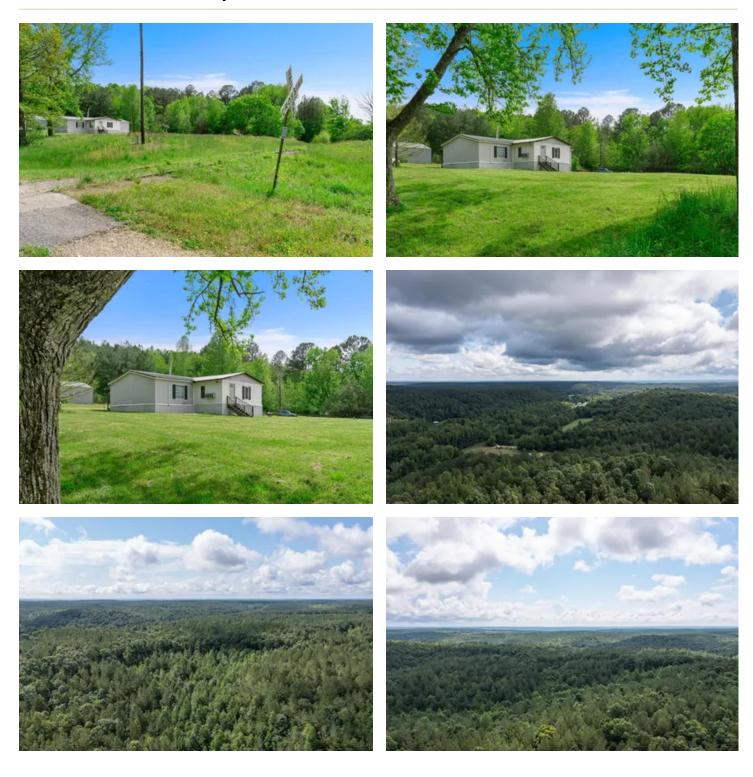

### **PROPERTY DESCRIPTION**

These 164 acres are perfect for hunters. The property has a metal shop building with power and water at the entrance and features a beautiful topographic layout with a network of ATV trails. The property lays across an entire ridge system: from one valley to the other. In-between is a prominent dividing ridge that runs right through the middle, tying together numerous ridge spurs with gentle flats on top. The ridges aren't harsh and they fold into numerous small hollows with several saddles in-between. The landscape is a forest mixture that runs contiguous throughout: roughly balanced in pine, oak, hickory and other species. This is the perfect upland hunting property for clearing and thinning to allow early successional growth while encouraging a healthy cash crop of desirable timber. Centerville sits just a few miles to the north where you can find a sporting goods store, fuel stations, restaurants and grocery markets.