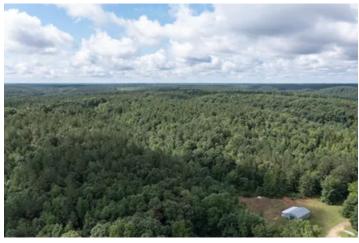

### **PROPERTY DESCRIPTION**

These 164 acres are perfect for hunters. The property has a metal shop building with power and water at the entrance and features a beautiful topographic layout with a network of ATV trails. The property lays across an entire ridge system: from one valley to the other. In-between is a prominent dividing ridge that runs right through the middle, tying together numerous ridge spurs with gentle flats on top. The ridges aren't harsh and they fold into numerous small hollows with several saddles in-between. The landscape is a forest mixture that runs contiguous throughout: roughly balanced in pine, oak, hickory and other species. This is the perfect upland hunting property for clearing and thinning to allow early successional growth while encouraging a healthy cash crop of desirable timber. Centerville sits just a few miles to the north where you can find a sporting goods store, fuel stations, restaurants and grocery markets.