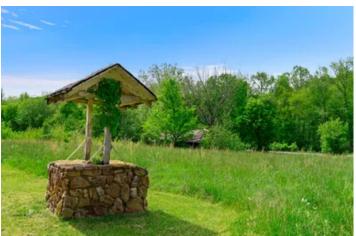

### **PROPERTY DESCRIPTION**

These 164 acres are perfect for hunters. The property has a metal shop building with power and water at the entrance and features a beautiful topographic layout with a network of ATV trails. The property lays across an entire ridge system: from one valley to the other. In-between is a prominent dividing ridge that runs right through the middle, tying together numerous ridge spurs with gentle flats on top. The ridges aren't harsh and they fold into numerous small hollows with several saddles in-between. The landscape is a forest mixture that runs contiguous throughout: roughly balanced in pine, oak, hickory and other species. This is the perfect upland hunting property for clearing and thinning to allow early successional growth while encouraging a healthy cash crop of desirable timber. Centerville sits just a few miles to the north where you can find a sporting goods store, fuel stations, restaurants and grocery markets.