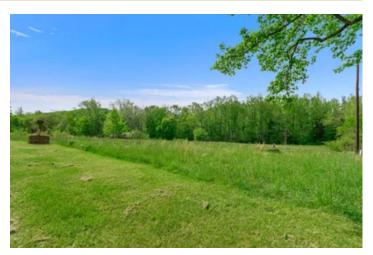

### **PROPERTY DESCRIPTION**

These 164 acres are perfect for hunters. The property has a metal shop building with power and water at the entrance and features a beautiful topographic layout with a network of ATV trails. The property lays across an entire ridge system: from one valley to the other. In-between is a prominent dividing ridge that runs right through the middle, tying together numerous ridge spurs with gentle flats on top. The ridges aren't harsh and they fold into numerous small hollows with several saddles in-between. The landscape is a forest mixture that runs contiguous throughout: roughly balanced in pine, oak, hickory and other species. This is the perfect upland hunting property for clearing and thinning to allow early successional growth while encouraging a healthy cash crop of desirable timber. Centerville sits just a few miles to the north where you can find a sporting goods store, fuel stations, restaurants and grocery markets.