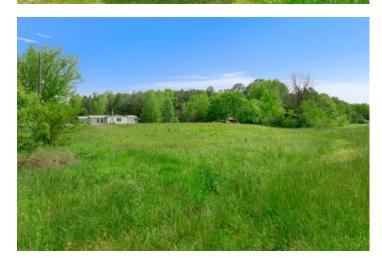

### **PROPERTY DESCRIPTION**

These 164 acres are perfect for hunters. The property has a metal shop building with power and water at the entrance and features a beautiful topographic layout with a network of ATV trails. The property lays across an entire ridge system: from one valley to the other. In-between is a prominent dividing ridge that runs right through the middle, tying together numerous ridge spurs with gentle flats on top. The ridges aren't harsh and they fold into numerous small hollows with several saddles in-between. The landscape is a forest mixture that runs contiguous throughout: roughly balanced in pine, oak, hickory and other species. This is the perfect upland hunting property for clearing and thinning to allow early successional growth while encouraging a healthy cash crop of desirable timber. Centerville sits just a few miles to the north where you can find a sporting goods store, fuel stations, restaurants and grocery markets.